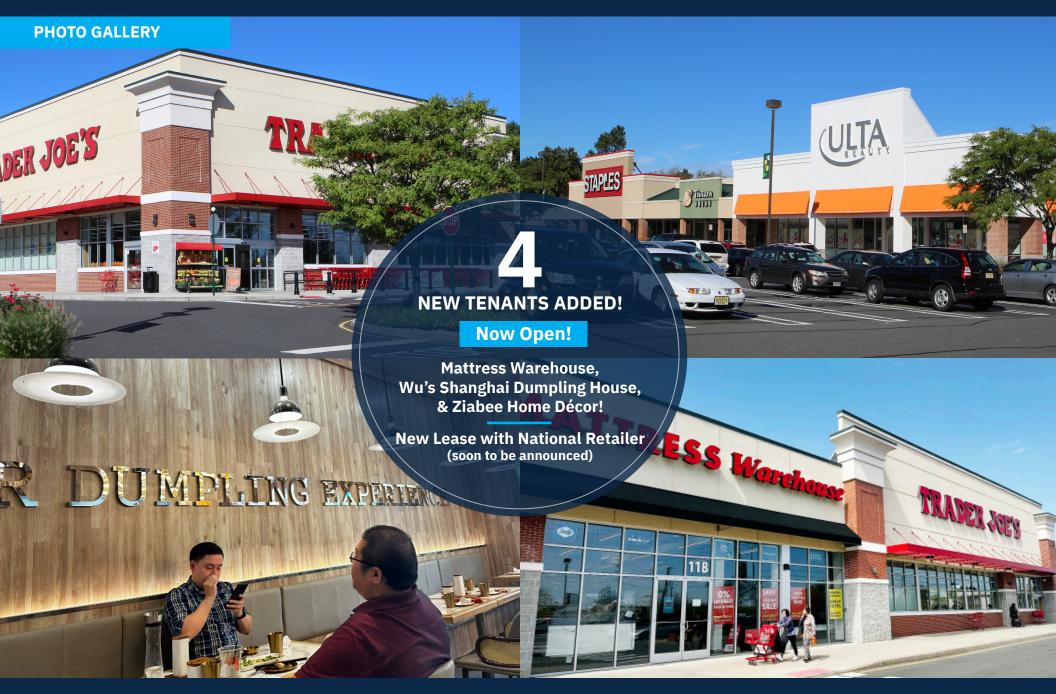

#### **Property Highlights**

- 123,670 SF retail center with 2.5 million annual visits.
- Anchored by Trader Joe's, a top-ranked supermarket brand. New lease signed for 32,000 SF former Bed, Bath & Beyond with a national retailer.
- Trader Joe's draws customers from 20+ miles away, demonstrating strong brand loyalty and appeal.
- Year-over-year (YoY) visit growth for Trader Joe's outperformed the grocery category every month of 2024.
- Most visited retail center within 15 miles, second most visited in the state.
- Prime location in a high-traffic retail corridor with direct access from US Route 1.

#### **TENANT ROSTER**

| 1/2 | Smashburger                  | 3,007 SF  | 10  | New Lease with National Retailer | 31,841 SF |
|-----|------------------------------|-----------|-----|----------------------------------|-----------|
| 3   | Deli                         | 1,600 SF  | 11A | Trader Joe's                     | 13,253 SF |
| 4   | Wu's Shanghai Dumpling House | 3,413 SF  | 11B | Mattress Warehouse               | 6,998 SF  |
| 5/6 | Staples                      | 14,249 SF | 11C | Ziabee Home Décor                | 1,594 SF  |
| 7   | Panera Bread                 | 5,114 SF  | 11D | Lux Nails                        | 1,704 SF  |
| 8   | Ulta Beauty                  | 10,593 SF | 12  | Chili's                          | 5,910 SF  |
| 9   | Michaels                     | 24,394 SF |     |                                  |           |