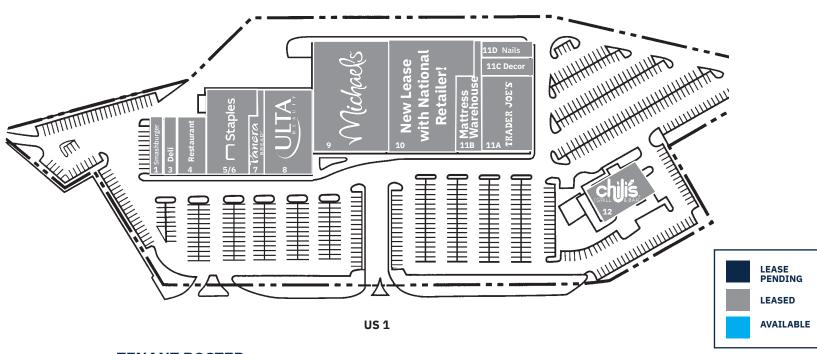

**SITE PLAN** 

#### **TENANT ROSTER**

| 1/2 | Smashburger                  | 3,007 SF  | 10  | New Lease with National Retailer | 31,841 SF |
|-----|------------------------------|-----------|-----|----------------------------------|-----------|
| 3   | Deli                         | 1,600 SF  | 11A | Trader Joe's                     | 13,253 SF |
| 4   | Wu's Shanghai Dumpling House | 3,413 SF  | 11B | Mattress Warehouse               | 6,998 SF  |
| 5/6 | Staples                      | 14,249 SF | 11C | Ziabee Home Décor                | 1,594 SF  |
| 7   | Panera Bread                 | 5,114 SF  | 11D | Lux Nails                        | 1,704 SF  |
| 8   | Ulta Beauty                  | 10,593 SF | 12  | Chili's                          | 5,910 SF  |
| 9   | Michaels                     | 24,394 SF |     |                                  |           |