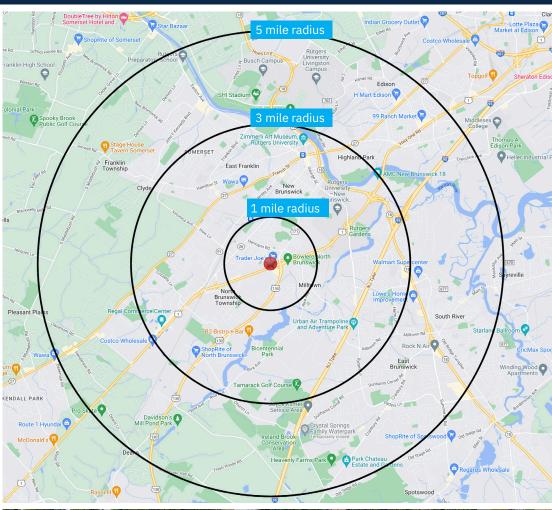

## **Demographics**

5-mile radius

266,882 87,

\$146,596

143,223
DAYTIME POPULATION

Source: sitesusa.com

869 US 1 NORTH BRUNSWICK, NJ 08902

869 US 1 NORTH BRUNSWICK, NJ 08902

### **DEMOGRAPHICS**

| 2010-2020 Census, 2024 Estimates             | 1 mile<br>radius | 3 mile<br>radius | 5 mile<br>radius |
|----------------------------------------------|------------------|------------------|------------------|
| Population                                   | 14,172           | 134,088          | 266,882          |
| Households                                   | 4,664            | 42,358           | 87,583           |
| Average Household Income                     | \$168,174        | \$137,486        | \$146,596        |
| Projected Average Household Income (2028)    | \$202,700        | \$157,023        | \$164,141        |
| Median Household Income                      | \$109,886        | \$105,241        | \$112,171        |
| Total Businesses                             | 615              | 5,020            | 9,582            |
| Total Employees                              | 6,576            | 52,177           | 101,517          |
| Daytime Population                           | 9,018            | 71,620           | 143,223          |
| Total Annual Household Expenditure           | \$488.7 M        | \$3.75 B         | \$8.12 B         |
| HH Income \$200K or more                     | 721              | 8,072            | 18,027           |
| College Degree + (Bachelor Degree or Higher) | 4,117            | 35,955           | 85,207           |