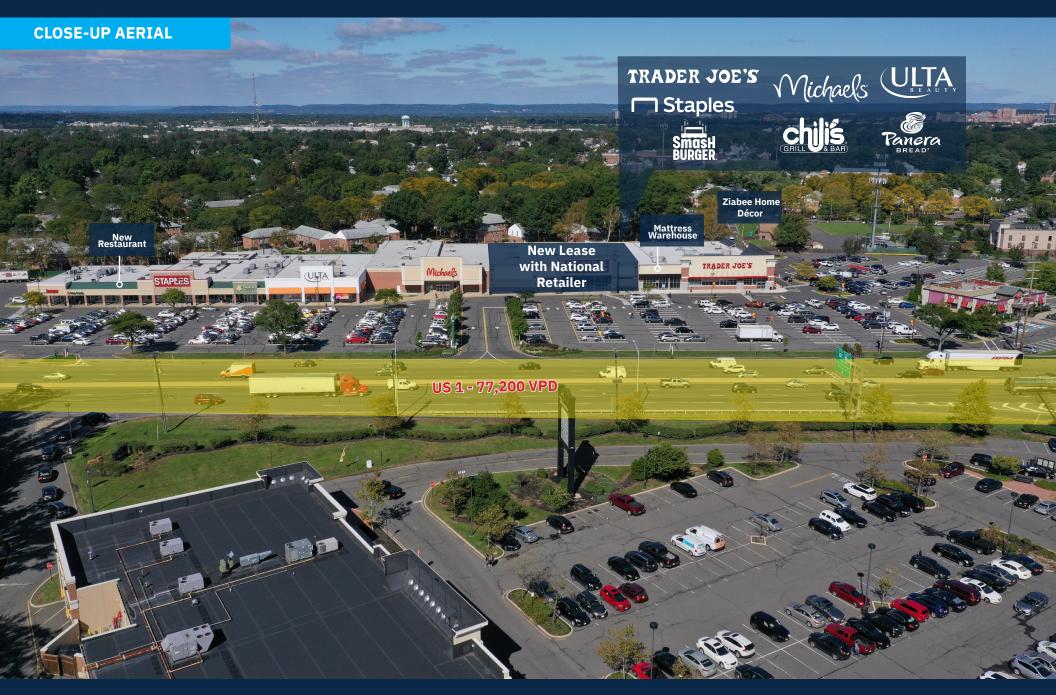

#### **Property Highlights**

- 123,670 SF retail center with 2.5 million annual visits.
- Anchored by Trader Joe's, a top-ranked supermarket brand. New lease signed for 32,000 SF former Bed, Bath & Beyond with a national retailer.
- Trader Joe's draws customers from 20+ miles away, demonstrating strong brand loyalty and appeal.
- Year-over-year (YoY) visit growth for Trader Joe's outperformed the grocery category every month of 2024.
- Most visited retail center within 15 miles, second most visited in the state.
- Prime location in a high-traffic retail corridor with direct access from US Route 1.

## **Average Daily Traffic**

**77,200** US 1

#### **TENANT ROSTER**

| 1/2 | Smashburger                  | 3,007 SF  | 10  | New Lease with National Retailer | 31,841 SF |
|-----|------------------------------|-----------|-----|----------------------------------|-----------|
| 3   | Deli                         | 1,600 SF  | 11A | Trader Joe's                     | 13,253 SF |
| 4   | Wu's Shanghai Dumpling House | 3,413 SF  | 11B | Mattress Warehouse               | 6,998 SF  |
| 5/6 | Staples                      | 14,249 SF | 11C | Ziabee Home Décor                | 1,594 SF  |
| 7   | Panera Bread                 | 5,114 SF  | 11D | Lux Nails                        | 1,704 SF  |
| 8   | Ulta Beauty                  | 10,593 SF | 12  | Chili's                          | 5,910 SF  |
| 9   | Michaels                     | 24,394 SF |     |                                  |           |