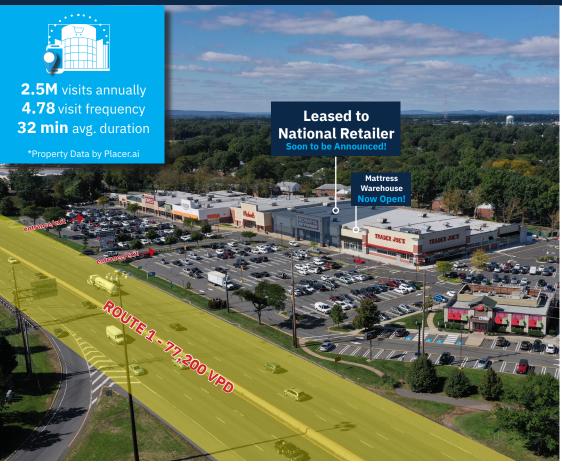

#### **Property Highlights**

- 123,670 SF retail center with 2.5 million annual visits.
- Anchored by Trader Joe's, a top-ranked supermarket brand. New lease signed for 32,000 SF former Bed, Bath & Beyond with a national retailer.
- Trader Joe's draws customers from 20+ miles away, demonstrating strong brand loyalty and appeal.
- Year-over-year (YoY) visit growth for Trader Joe's outperformed the grocery category every month of 2024.
- Most visited retail center within 15 miles, second most visited in the state.
- Prime location in a high-traffic retail corridor with direct access from US Route 1.

## **Average Daily Traffic**

**77,200** US 1

**SITE PLAN** 