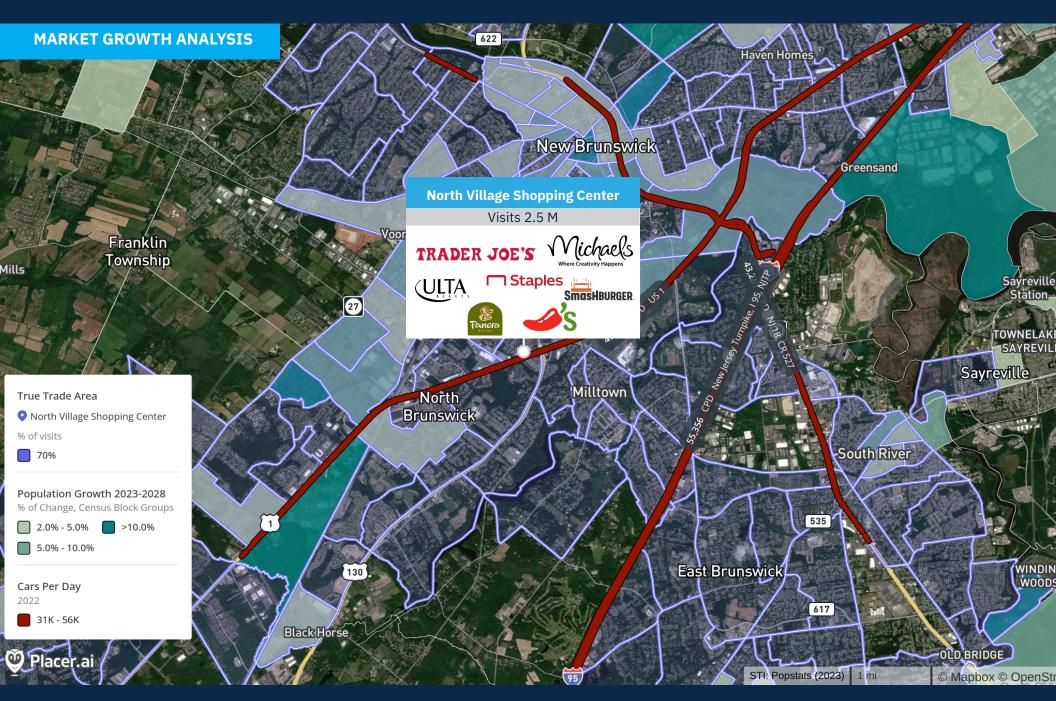

#### **Property Highlights**

- 123,670 SF retail center with 2.5 million annual visits.
- Anchored by Trader Joe's, a top-ranked supermarket brand. New lease signed for 32,000 SF former Bed, Bath & Beyond with a national retailer.
- Trader Joe's draws customers from 20+ miles away, demonstrating strong brand loyalty and appeal.
- Year-over-year (YoY) visit growth for Trader Joe's outperformed the grocery category every month of 2024.
- Most visited retail center within 15 miles, second most visited in the state.
- Prime location in a high-traffic retail corridor with direct access from US Route 1.