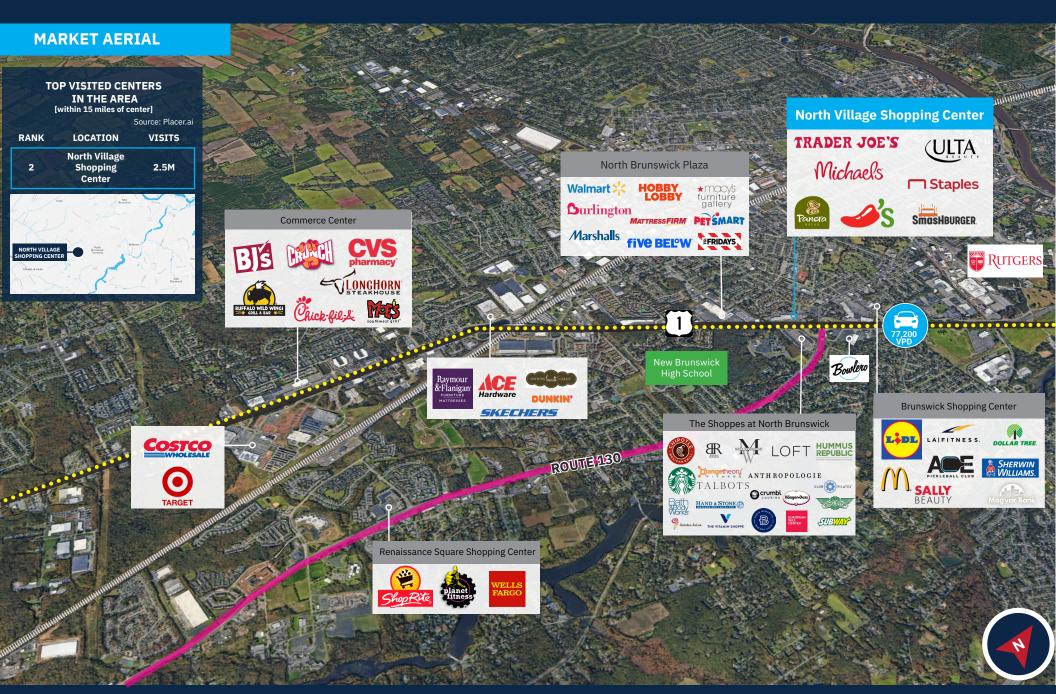

#### **Property Highlights**

- 123,670 SF retail center with 2.5 million annual visits.
- Anchored by Trader Joe's, a top-ranked supermarket brand. New lease signed for 32,000 SF former Bed, Bath & Beyond with a national retailer.
- Trader Joe's draws customers from 20+ miles away, demonstrating strong brand loyalty and appeal.
- Year-over-year (YoY) visit growth for Trader Joe's outperformed the grocery category every month of 2024.
- Most visited retail center within 15 miles, second most visited in the state.
- Prime location in a high-traffic retail corridor with direct access from US Route 1.

## **Average Daily Traffic**

**77,200** US 1