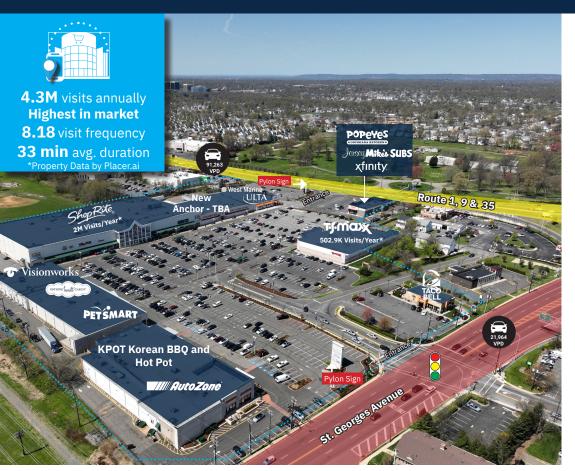

### **Property Highlights**

Premier 343,000 SF Shopping Center

One of New Jersey's leading ShopRite stores

#### High Traffic & Market Dominance (Placer.ai Data):

- 4.3 million visitors annually
- #1 most visited shopping center in the local market
- Top 7 in New Jersey, outperforming 97% of shopping centers statewide

#### **Diverse & Successful Tenant Mix:**

- Now Open: Nothing Bundt Cakes & KPOT Korean BBQ & Hot Pot
- Coming Soon: National off-price retailer (TBA)

#### Prime Location & Visibility:

- Located at the high-traffic intersection of Route 1 & 9 and Route 35
- Easy access to Garden State Parkway & NJ Turnpike
- Attractive Co-Broker Incentives

### **Retailers**

Average Daily Traffic 91,263 US 1 & 9 21,964 Route 35/St. Georges Ave.