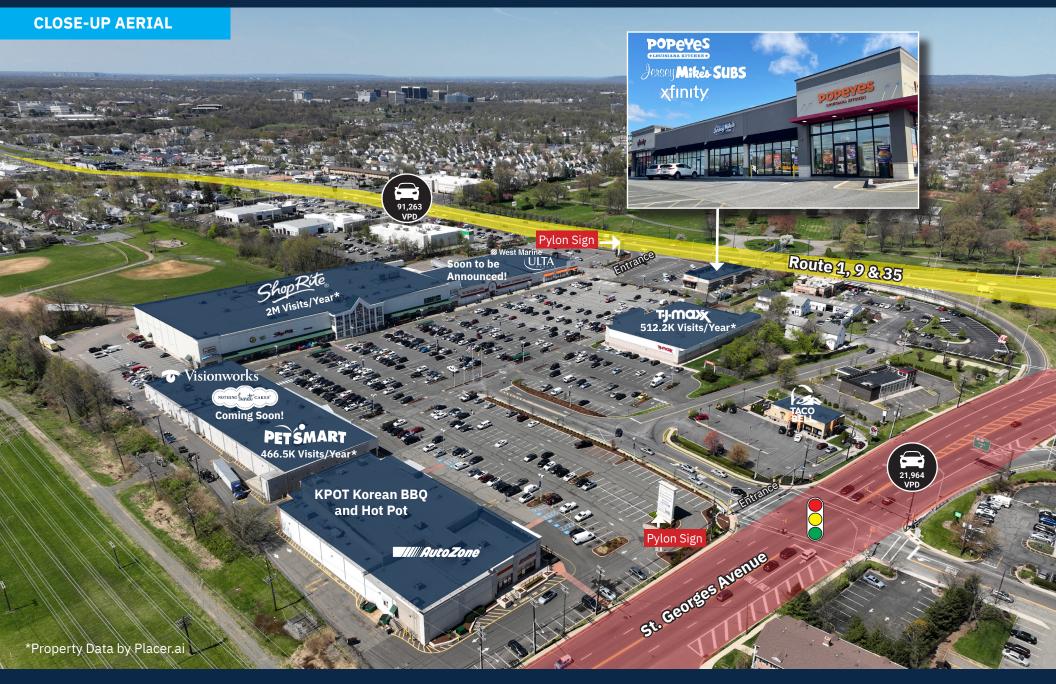

#### High Traffic & Market Dominance (Placer.ai Data):

- 4.3 million visitors annually
- #1 most visited shopping center in the local market
- Top 7 in New Jersey, outperforming 97% of shopping centers statewide

#### Prime Location & Visibility:

- Located at the high-traffic intersection of Route 1 & 9 and Route 35
- Easy access to Garden State Parkway & NJ Turnpike
- Attractive Co-Broker Incentives

### **Retailers**

Average Daily Traffic 91,263 US 1 & 9 21,964 Route 35/St. Georges Ave.

### SITE PLAN