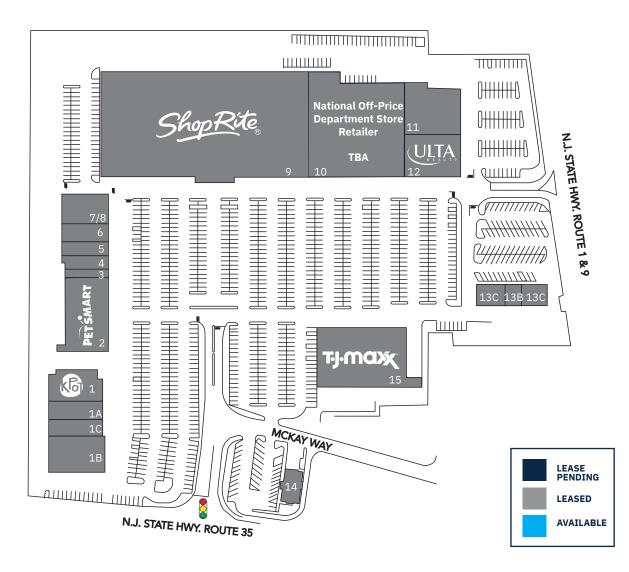

### SITE PLAN

# 

SF

| KPOT Korean BBQ and Hot Pot                     | 12,290                                                                                                                                                                                                                                                                                                            |
|-------------------------------------------------|-------------------------------------------------------------------------------------------------------------------------------------------------------------------------------------------------------------------------------------------------------------------------------------------------------------------|
| European Wax Center                             | 2,641                                                                                                                                                                                                                                                                                                             |
| AutoZone                                        | 7,790                                                                                                                                                                                                                                                                                                             |
| Verizon                                         | 2,781                                                                                                                                                                                                                                                                                                             |
| Petsmart                                        | 17,981                                                                                                                                                                                                                                                                                                            |
| Duds n' Suds                                    | 2,500                                                                                                                                                                                                                                                                                                             |
| Nothing Bundt Cakes                             | 1,500                                                                                                                                                                                                                                                                                                             |
| Dental Center                                   | 2,000                                                                                                                                                                                                                                                                                                             |
| Visionworks                                     | 2,500                                                                                                                                                                                                                                                                                                             |
| House of Wine & Liquor                          | 5,500                                                                                                                                                                                                                                                                                                             |
| ShopRite                                        | 93,472                                                                                                                                                                                                                                                                                                            |
| Off-price department store <b>Opening Soon!</b> | 38,459                                                                                                                                                                                                                                                                                                            |
| West Marine                                     | 14,650                                                                                                                                                                                                                                                                                                            |
| Ulta Beauty                                     | 10,260                                                                                                                                                                                                                                                                                                            |
| Comcast Xfinity                                 | 4,000                                                                                                                                                                                                                                                                                                             |
| Jersey Mike's                                   | 1,254                                                                                                                                                                                                                                                                                                             |
| Popeye's                                        | 2,470                                                                                                                                                                                                                                                                                                             |
| Taco Bell                                       | 2,304                                                                                                                                                                                                                                                                                                             |
| T.J. Maxx                                       | 23,826                                                                                                                                                                                                                                                                                                            |
|                                                 | European Wax Center<br>AutoZone<br>Verizon<br>Petsmart<br>Duds n' Suds<br>Nothing Bundt Cakes<br>Dental Center<br>Visionworks<br>House of Wine & Liquor<br>ShopRite<br>Off-price department store <b>Opening Soon!</b><br>West Marine<br>Ulta Beauty<br>Comcast Xfinity<br>Jersey Mike's<br>Popeye's<br>Taco Bell |

**TENANT ROSTER** 