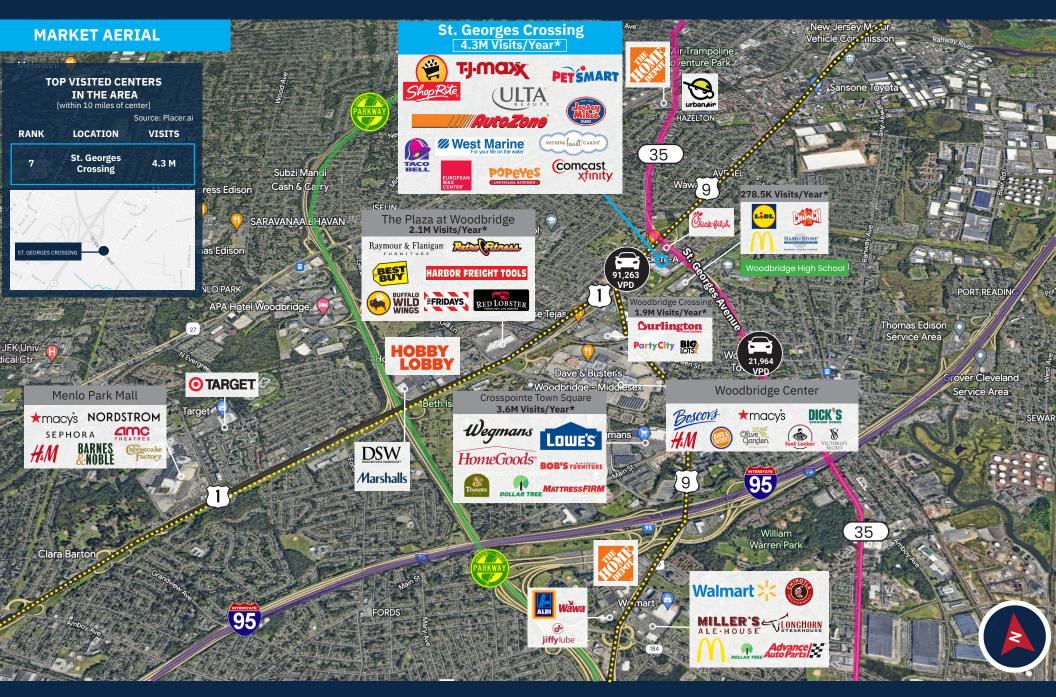

#### High Traffic & Market Dominance (Placer.ai Data):

- 4.3 million visitors annually
- #1 most visited shopping center in the local market
- Top 7 in New Jersey, outperforming 97% of shopping centers statewide

#### Prime Location & Visibility:

- Located at the high-traffic intersection of Route 1 & 9 and Route 35
- Easy access to Garden State Parkway & NJ Turnpike
- Attractive Co-Broker Incentives