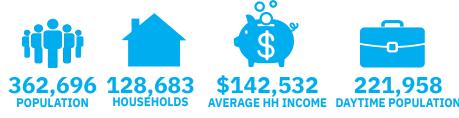

### **DEMOGRAPHICS**

| 2010-2020 Census, 2024 Estimates             | 1 mile<br>radius | 3 mile<br>radius | 5 mile<br>radius |
|----------------------------------------------|------------------|------------------|------------------|
| Population                                   | 19,866           | 139,268          | 362,696          |
| Households                                   | 7,322            | 49,753           | 128,683          |
| Average Household Income                     | \$127,865        | \$141,758        | \$142,532        |
| Projected Average Household Income (2028)    | \$141,675        | \$157,197        | \$156,628        |
| Median Household Income                      | \$105,121        | \$110,659        | \$111,904        |
| Total Businesses                             | 709              | 5,621            | 14,526           |
| Total Employees                              | 6,120            | 96,117           | 173,666          |
| Daytime Population                           | 8,796            | 108,178          | 221,958          |
| Total Annual Household Expenditure           | \$613.78 M       | \$4.5 B          | \$11.71 B        |
| HH Income \$200K or more                     | 1,181            | 9,027            | 24,894           |
| College Degree + (Bachelor Degree or Higher) | 5,023            | 42,611           | 103,753          |