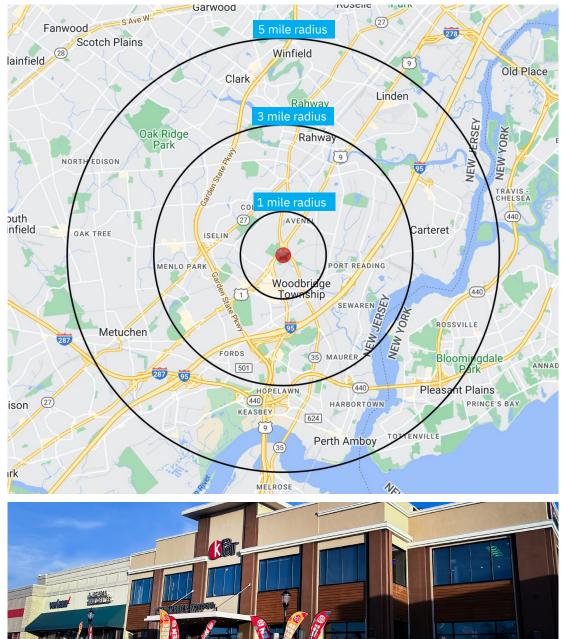

## **Demographics**

5-mile radius

Source: sitesusa.com

### **DEMOGRAPHICS**

| 2010-2020 Census, 2024 Estimates             | 1 mile<br>radius | 3 mile<br>radius | 5 mile<br>radius |
|----------------------------------------------|------------------|------------------|------------------|
| Population                                   | 19,866           | 139,268          | 362,696          |
| Households                                   | 7,322            | 49,753           | 128,683          |
| Average Household Income                     | \$127,865        | \$141,758        | \$142,532        |
| Projected Average Household Income (2028)    | \$141,675        | \$157,197        | \$156,628        |
| Median Household Income                      | \$105,121        | \$110,659        | \$111,904        |
| Total Businesses                             | 709              | 5,621            | 14,526           |
| Total Employees                              | 6,120            | 96,117           | 173,666          |
| Daytime Population                           | 8,796            | 108,178          | 221,958          |
| Total Annual Household Expenditure           | \$613.78 M       | \$4.5 B          | \$11.71 B        |
| HH Income \$200K or more                     | 1,181            | 9,027            | 24,894           |
| College Degree + (Bachelor Degree or Higher) | 5,023            | 42,611           | 103,753          |