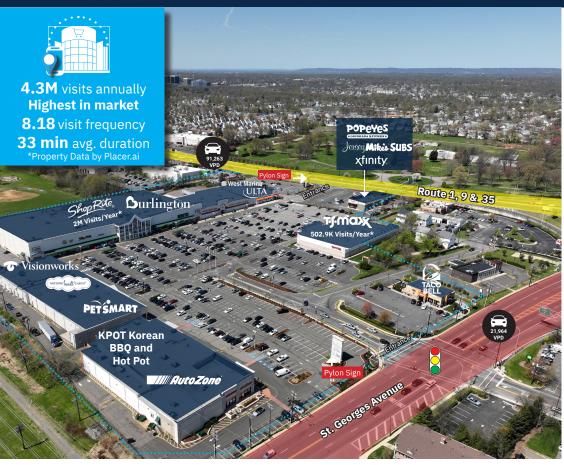

## **Property Highlights**

Premier 343,000 SF Shopping Center

One of New Jersey's leading ShopRite stores

#### High Traffic & Market Dominance (Placer.ai Data):

- 4.3 million visitors annually
- #1 most visited shopping center in the local market
- Top 7 in New Jersey, outperforming 97% of shopping centers statewide

#### **Diverse & Successful Tenant Mix:**

- Now Open: Nothing Bundt Cakes & KPOT Korean BBQ & Hot Pot
- Coming Soon: Burlington

#### Prime Location & Visibility:

- Located at the high-traffic intersection of Route 1 & 9 and Route 35
- Easy access to Garden State Parkway & NJ Turnpike
- Attractive Co-Broker Incentives

# **Average Daily Traffic**

91.263 US 1 & 9

21,964 Route 35/St. Georges Ave.