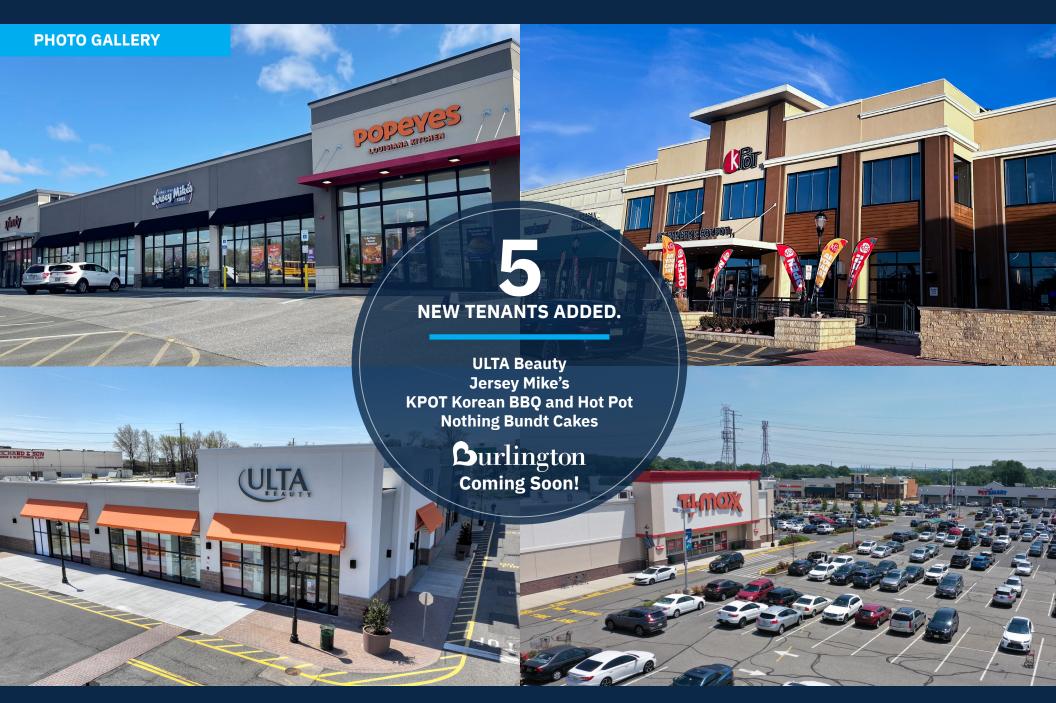

#### **Diverse & Successful Tenant Mix:**

- Now Open: Nothing Bundt Cakes & KPOT Korean BBQ & Hot Pot
- Coming Soon: Burlington