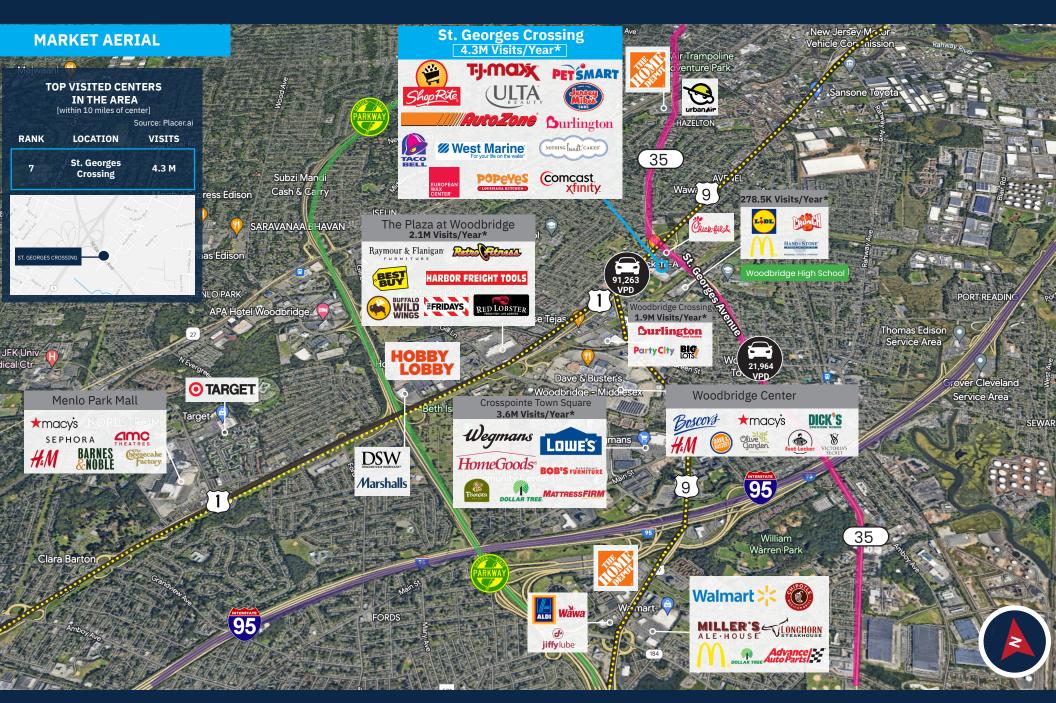

#### High Traffic & Market Dominance (Placer.ai Data):

- 4.3 million visitors annually
- #1 most visited shopping center in the local market
- Top 7 in New Jersey, outperforming 97% of shopping centers statewide

#### Prime Location & Visibility:

- Located at the high-traffic intersection of Route 1 & 9 and Route 35
- Easy access to Garden State Parkway & NJ Turnpike
- Attractive Co-Broker Incentives