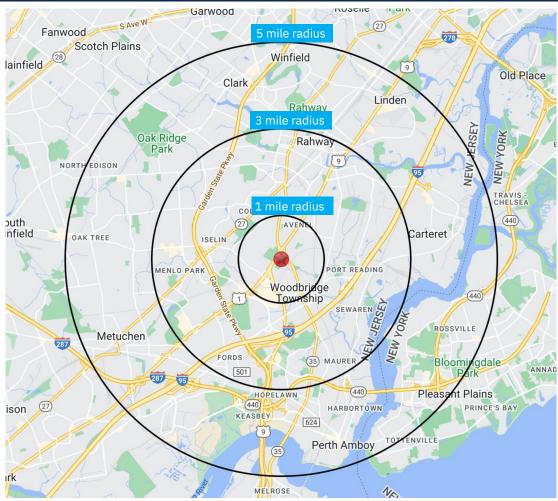

# **Demographics**

5-mile radius

362,696 128,683

Source: sitesusa.com

## **DEMOGRAPHICS**

| 2010-2020 Census, 2024 Estimates             | 1 mile<br>radius | 3 mile<br>radius | 5 mile<br>radius |
|----------------------------------------------|------------------|------------------|------------------|
| Population                                   | 19,866           | 139,268          | 362,696          |
| Households                                   | 7,322            | 49,753           | 128,683          |
| Average Household Income                     | \$127,865        | \$141,758        | \$142,532        |
| Projected Average Household Income (2028)    | \$141,675        | \$157,197        | \$156,628        |
| Median Household Income                      | \$105,121        | \$110,659        | \$111,904        |
| Total Businesses                             | 709              | 5,621            | 14,526           |
| Total Employees                              | 6,120            | 96,117           | 173,666          |
| Daytime Population                           | 8,796            | 108,178          | 221,958          |
| Total Annual Household Expenditure           | \$613.78 M       | \$4.5 B          | \$11.71 B        |
| HH Income \$200K or more                     | 1,181            | 9,027            | 24,894           |
| College Degree + (Bachelor Degree or Higher) | 5,023            | 42,611           | 103,753          |