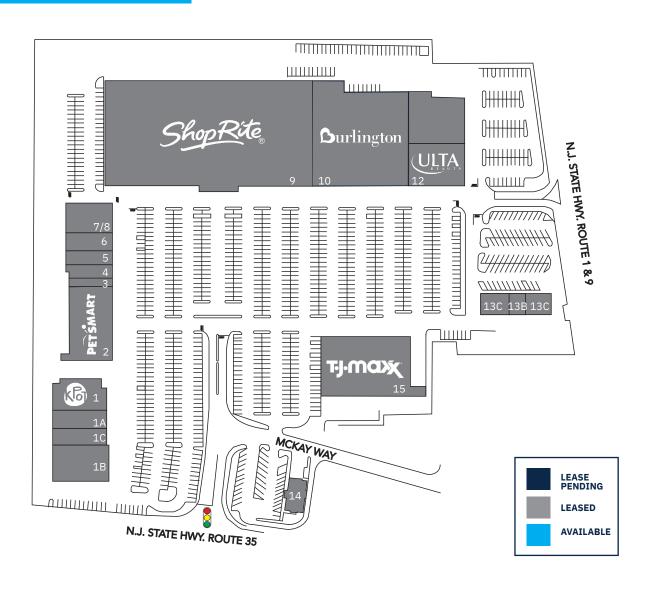

### **SITE PLAN**

| TENANT ROSTER |                             | SF     |
|---------------|-----------------------------|--------|
| 1             | KPOT Korean BBQ and Hot Pot | 12,290 |
| 1A            | European Wax Center         | 2,641  |
| 1B            | AutoZone                    | 7,790  |
| 1C            | Verizon                     | 2,781  |
| 2             | Petsmart                    | 17,981 |
| 3             | Duds n' Suds                | 2,500  |
| 4             | Nothing Bundt Cakes         | 1,500  |
| 5             | Dental Center               | 2,000  |
| 6             | Visionworks                 | 2,500  |
| 7/8           | House of Wine & Liquor      | 5,500  |
| 9             | ShopRite                    | 93,472 |
| 10            | Burlington Opening Soon!    | 38,459 |
| 11            | West Marine                 | 14,650 |
| 12            | Ulta Beauty                 | 10,260 |
| 13A           | Comcast Xfinity             | 4,000  |
| 13B           | Jersey Mike's               | 1,254  |
| 13C           | Popeye's                    | 2,470  |
| 14            | Taco Bell                   | 2,304  |
| 15            | T.J. Maxx                   | 23,826 |