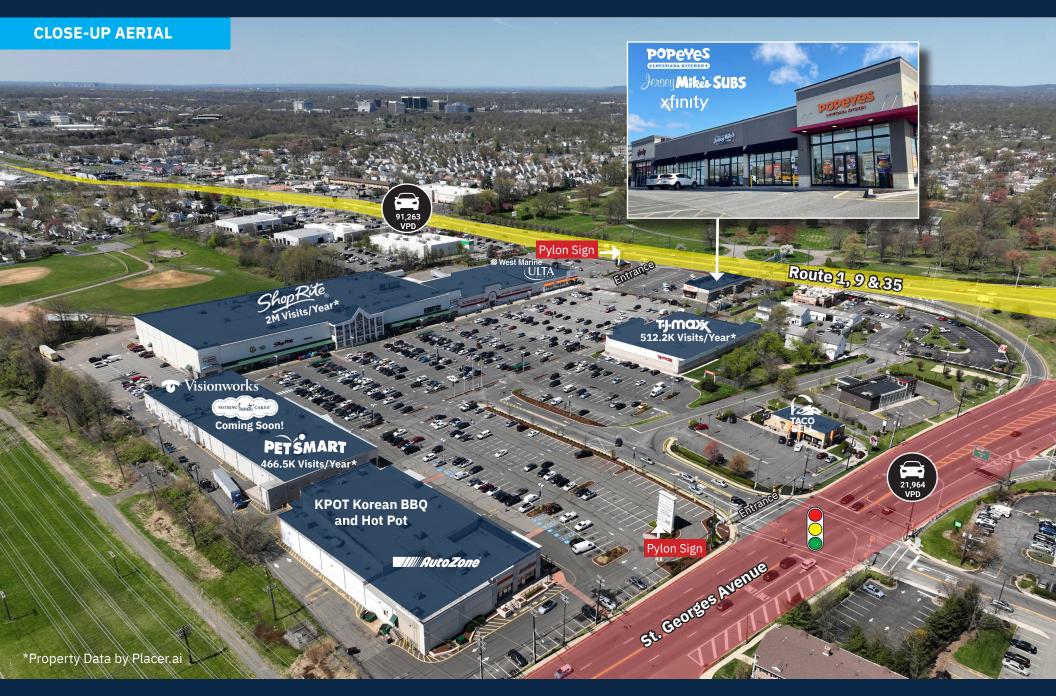

## **Property Highlights**

Premier 343,000 SF Shopping Center

One of New Jersey's leading ShopRite stores

#### High Traffic & Market Dominance (Placer.ai Data):

- 4.3 million visitors annually
- #1 most visited shopping center in the local market
- Top 7 in New Jersey, outperforming 97% of shopping centers statewide

#### **Diverse & Successful Tenant Mix:**

- Now Open: Nothing Bundt Cakes & KPOT Korean BBQ & Hot Pot
- Coming Soon: Burlington

#### Prime Location & Visibility:

- Located at the high-traffic intersection of Route 1 & 9 and Route 35
- Easy access to Garden State Parkway & NJ Turnpike
- Attractive Co-Broker Incentives

# **Average Daily Traffic**

91.263 US 1 & 9

21,964 Route 35/St. Georges Ave.