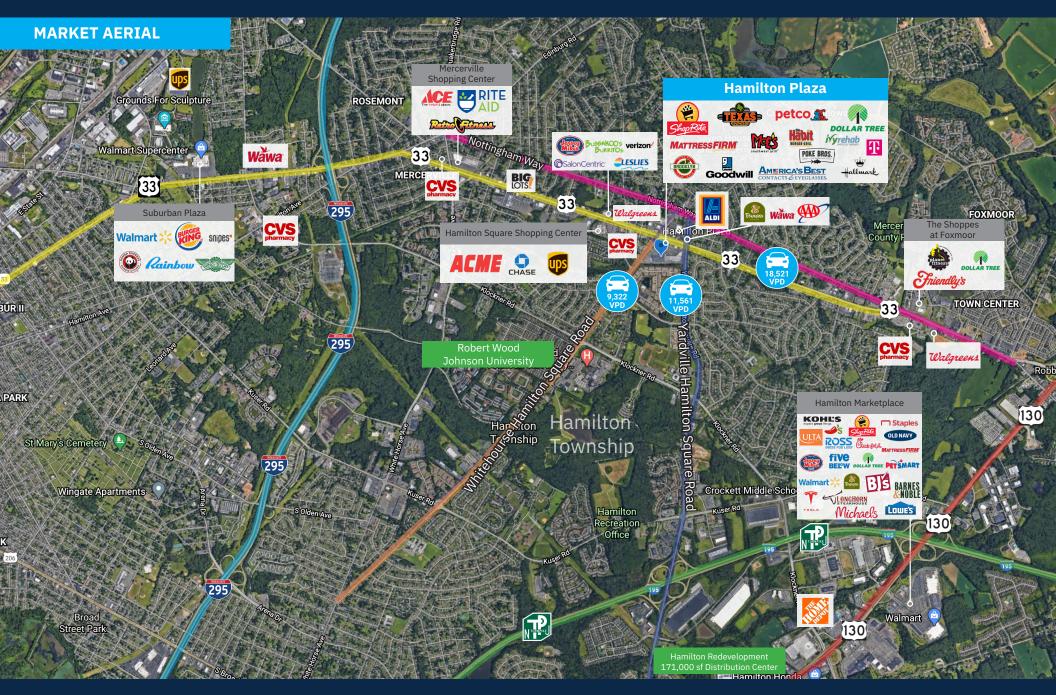

#### **Property Highlights**

- 178,065-square-foot community center anchored by ShopRite, ranked #1 most visited location within the local chain
- The center gets 3.4 million annual visits and is ranked #3 center within 15 miles of
- Hamilton Plaza sits at the intersection of heavily-traveled Route 33 and Whitehorse - Hamilton Square Road.
- Ample on-site parking with easy ingress and egress around the center.
- A new Habit Burger restaurant with a drive-thru has been added to the property and
- Co-brokers: 5% commission up to 15K SF

#### **Average Daily Traffic**

**18.521** NJ 33 11,561 Yardville Hamilton Square 9,322 White Horse - Hamilton Square Road