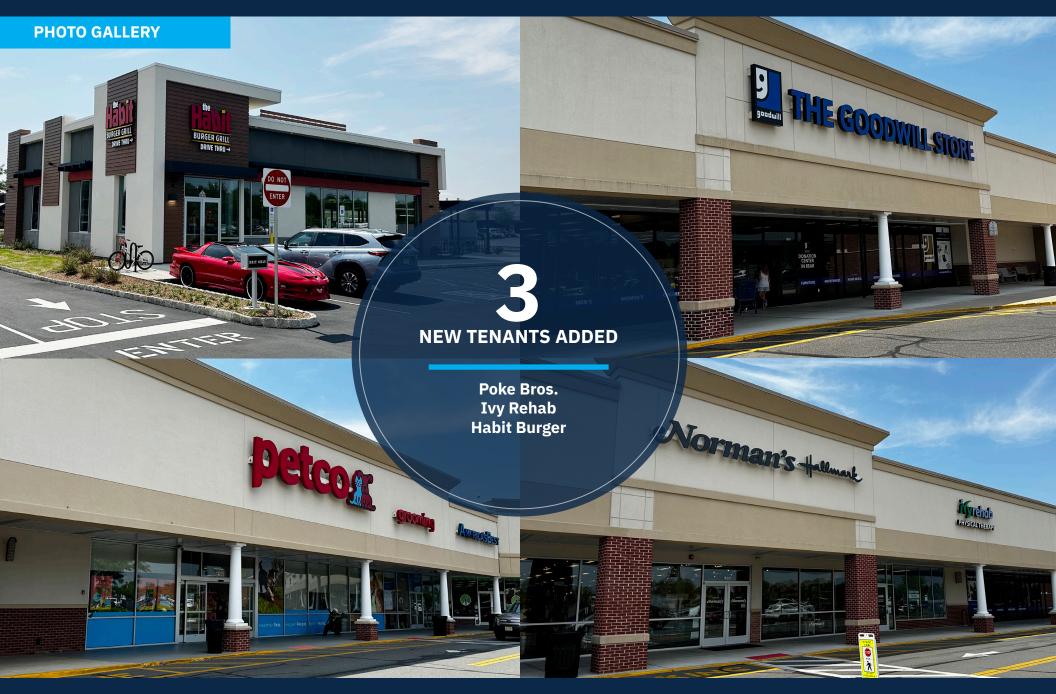

#### **Property Highlights**

- 178,065-square-foot community center anchored by ShopRite, ranked #1 most visited location within the local chain
- The center gets 3.4 million annual visits and is ranked #3 center within 15 miles of
- Hamilton Plaza sits at the intersection of heavily-traveled Route 33 and Whitehorse - Hamilton Square Road.
- Ample on-site parking with easy ingress and egress around the center.
- A new Habit Burger restaurant with a drive-thru has been added to the property and
- Co-brokers: 5% commission up to 15K SF

### **Demographics** 5-mile radius

**184,748** POPULATION

\$138,097 100,743
AVERAGE HH INCOME DAYTIME POPULATION

Source: sitesusa.com

1235 HIGHWAY 33 | HAMILTON TOWNSHIP, NJ 08690

**SITE PLAN** 

| TEN | IANT ROSTER              | SF     |
|-----|--------------------------|--------|
| 1   | Petco                    | 13,640 |
| 1A  | Mattress Firm            | 7,473  |
| 1B  | Slice of Brooklyn        | 2,530  |
| 2   | America's Best           | 4,471  |
| 3/4 | Dollar Tree              | 15,906 |
| 5   | Lease Pending            | 4,373  |
| 6   | Poke Bros. opening soon! | 1,726  |
| 7   | Queen Bee Nail Salon     | 2,556  |
| 8/9 | Norman's Hallmark        | 7,115  |
| 10  | Ivy Rehab                | 2,400  |
| 11  | The Goodwill Store       | 20,400 |
| 12  | ShopRite                 | 80,675 |
| 15A | Moe's Southwest Grill    | 2,600  |
| 15B | T-Mobile                 | 2,600  |
| 16  | Texas Roadhouse          | 6,500  |
| 17  | Habit Burger             | 3,100  |