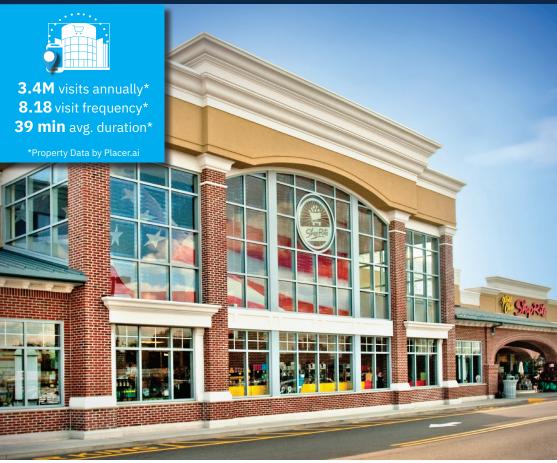

#### **Property Highlights**

- 178,065-square-foot community center anchored by ShopRite, ranked #1 most visited location within the local chain
- The center gets 3.4 million annual visits and is ranked #3 center within 15 miles of
- Hamilton Plaza sits at the intersection of heavily-traveled Route 33 and Whitehorse - Hamilton Square Road.
- Ample on-site parking with easy ingress and egress around the center.
- A new Habit Burger restaurant with a drive-thru has been added to the property and
- Co-brokers: 5% commission up to 15K SF

Source: sitesusa.com

1235 HIGHWAY 33 | HAMILTON TOWNSHIP, NJ 08690

3.4M Visits

Over L12 Months

#1 Most Visited
Location Within Chain

ShopRite

**#3 Most Visited Center** 

Within A 15-Mile Radius