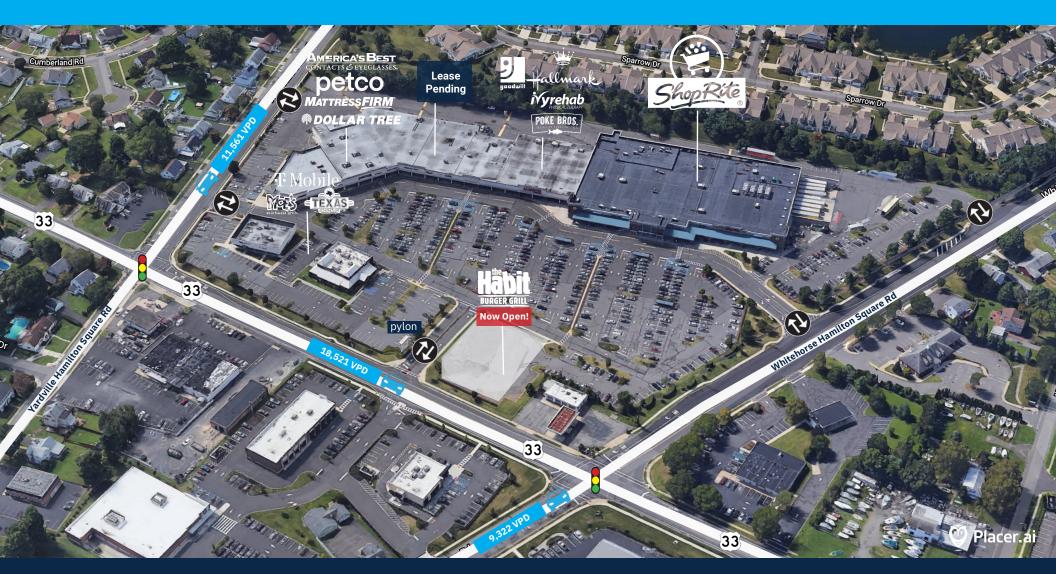

#### **Property Highlights**

- 178,065-square-foot community center anchored by ShopRite, ranked #1 most visited location within the local chain
- The center gets 3.4 million annual visits and is ranked #3 center within 15 miles of
- Hamilton Plaza sits at the intersection of heavily-traveled Route 33 and Whitehorse - Hamilton Square Road.
- Ample on-site parking with easy ingress and egress around the center.
- A new Habit Burger restaurant with a drive-thru has been added to the property and
- Co-brokers: 5% commission up to 15K SF

#### **Average Daily Traffic**

**18.521** NJ 33 11,561 Yardville Hamilton Square 9,322 White Horse - Hamilton Square Road

### **Demographics** 5-mile radius

**184,748** POPULATION

\$138,097 100,743
AVERAGE HH INCOME DAYTIME POPULATION

Source: sitesusa.com

1235 HIGHWAY 33 | HAMILTON TOWNSHIP, NJ 08690

**SITE PLAN** 

| TEN | IANT ROSTER              | SF     |
|-----|--------------------------|--------|
| 1   | Petco                    | 13,640 |
| 1A  | Mattress Firm            | 7,473  |
| 1B  | Slice of Brooklyn        | 2,530  |
| 2   | America's Best           | 4,471  |
| 3/4 | Dollar Tree              | 15,906 |
| 5   | Lease Pending            | 4,373  |
| 6   | Poke Bros. opening soon! | 1,726  |
| 7   | Queen Bee Nail Salon     | 2,556  |
| 8/9 | Norman's Hallmark        | 7,115  |
| 10  | Ivy Rehab                | 2,400  |
| 11  | The Goodwill Store       | 20,400 |
| 12  | ShopRite                 | 80,675 |
| 15A | Moe's Southwest Grill    | 2,600  |
| 15B | T-Mobile                 | 2,600  |
| 16  | Texas Roadhouse          | 6,500  |
| 17  | Habit Burger             | 3,100  |