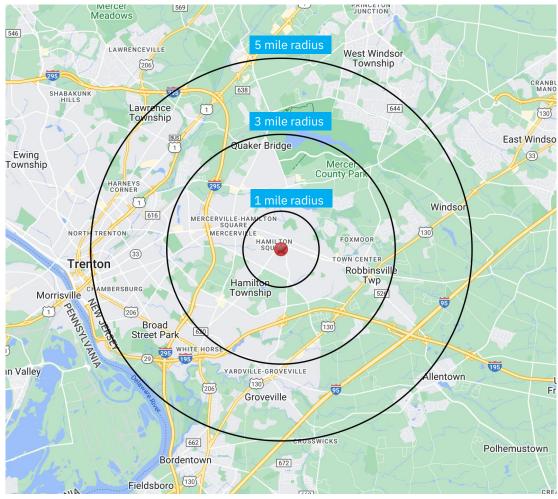

### **Demographics** 5-mile radius

**184,748** POPULATION

\$138,097 100,743
AVERAGE HH INCOME DAYTIME POPULATION

Source: sitesusa.com

1235 HIGHWAY 33 | HAMILTON TOWNSHIP, NJ 08690

**SITE PLAN** 

| TEN | IANT ROSTER              | SF     |
|-----|--------------------------|--------|
| 1   | Petco                    | 13,640 |
| 1A  | Mattress Firm            | 7,473  |
| 1B  | Slice of Brooklyn        | 2,530  |
| 2   | America's Best           | 4,471  |
| 3/4 | Dollar Tree              | 15,906 |
| 5   | Lease Pending            | 4,373  |
| 6   | Poke Bros. opening soon! | 1,726  |
| 7   | Queen Bee Nail Salon     | 2,556  |
| 8/9 | Norman's Hallmark        | 7,115  |
| 10  | Ivy Rehab                | 2,400  |
| 11  | The Goodwill Store       | 20,400 |
| 12  | ShopRite                 | 80,675 |
| 15A | Moe's Southwest Grill    | 2,600  |
| 15B | T-Mobile                 | 2,600  |
| 16  | Texas Roadhouse          | 6,500  |
| 17  | Habit Burger             | 3,100  |

#### **DEMOGRAPHICS**

| 2010-2020 Census, 2024 Estimates             | 1 mile<br>radius | 3 mile<br>radius | 5 mile<br>radius |
|----------------------------------------------|------------------|------------------|------------------|
| Population                                   | 10,482           | 61,933           | 184,748          |
| Households                                   | 4,129            | 25,811           | 67,773           |
| Average Household Income                     | \$163,641        | \$145,689        | \$138,097        |
| Projected Average Household Income (2028)    | \$185,461        | \$162,963        | \$157,279        |
| Median Household Income                      | \$121,492        | \$114,180        | \$105,361        |
| Total Businesses                             | 390              | 2,648            | 6,349            |
| Total Employees                              | 4,767            | 31,876           | 75,714           |
| Daytime Population                           | 6,347            | 41,368           | 100,743          |
| Total Annual Household Expenditure           | \$422.06 M       | \$2.39 B         | \$6.04 B         |
| HH Income \$200K or more                     | 806              | 4,434            | 11,116           |
| College Degree + (Bachelor Degree or Higher) | 3,923            | 21,412           | 48,511           |

184,748

Population Within A 5-Mile Radius

1235 HIGHWAY 33 | HAMILTON TOWNSHIP, NJ 08690