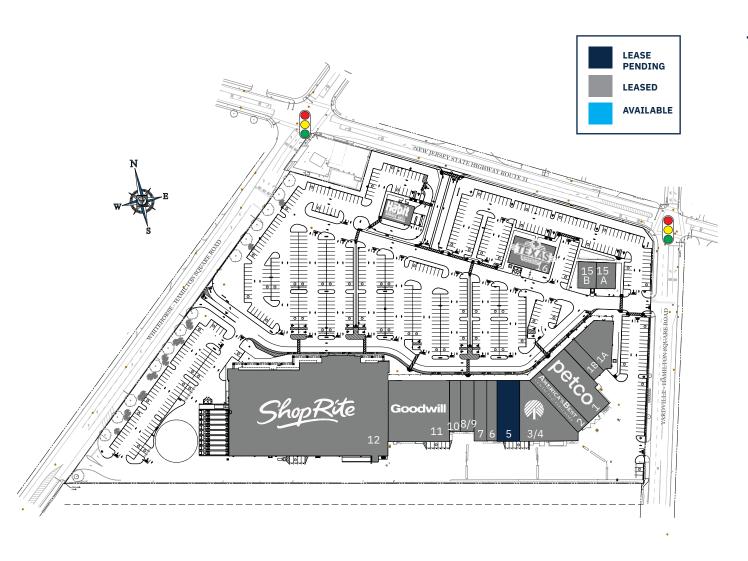

#### **Last Available Space**

4,373 SF - lease pending

### **Demographics** 5-mile radius

**184,748** POPULATION

\$138,097 100,743
AVERAGE HH INCOME DAYTIME POPULATION

Source: sitesusa.com

1235 HIGHWAY 33 | HAMILTON TOWNSHIP, NJ 08690

**SITE PLAN** 

| TEN | IANT ROSTER              | SF     |
|-----|--------------------------|--------|
| 1   | Petco                    | 13,640 |
| 1A  | Mattress Firm            | 7,473  |
| 1B  | Slice of Brooklyn        | 2,530  |
| 2   | America's Best           | 4,471  |
| 3/4 | Dollar Tree              | 15,906 |
| 5   | Lease Pending            | 4,373  |
| 6   | Poke Bros. opening soon! | 1,726  |
| 7   | Queen Bee Nail Salon     | 2,556  |
| 8/9 | Norman's Hallmark        | 7,115  |
| 10  | Ivy Rehab                | 2,400  |
| 11  | The Goodwill Store       | 20,400 |
| 12  | ShopRite                 | 80,675 |
| 15A | Moe's Southwest Grill    | 2,600  |
| 15B | T-Mobile                 | 2,600  |
| 16  | Texas Roadhouse          | 6,500  |
| 17  | Habit Burger             | 3,100  |