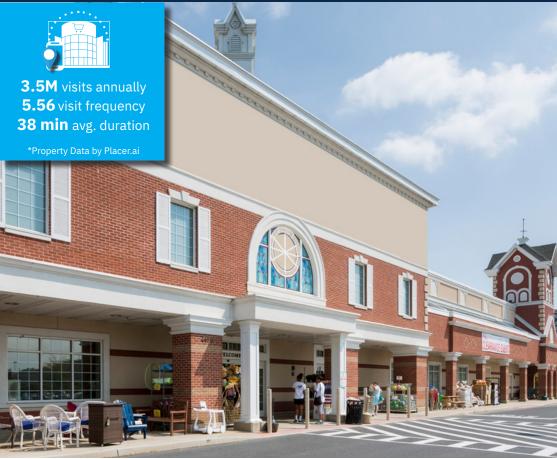

#### **Property Highlights**

- Premier Shopping Destination: A 324,332-square-foot regional shopping center with 3.5 million annual visits.\*
- Growing Foot Traffic: Leasing activity has driven a 3.9% year-over-year increase in visits, reinforcing the center's strong market appeal.
- Shadow-anchored **by high-performing Target** and JCPenney, ensuring steady customer flow.
- Strategically located off **Interstate 283 at Exit 2**, with direct connectivity to **Route 322**, a key retail corridor serving an expansive seven-mile trade area.
- Recent Leasing Momentum: Welcoming nine new retailers, including NYC Sugaring, FedEx, Fleet Feet, Five Below, Crumbl Cookies, Warhammer, LensCrafters, AT&T, and DXL Big + Tall.
- Diverse Dining Options: A strong mix of popular restaurants enhances the center's appeal, including Five Guys, Friendly's, Teriyaki Madness, Panera Bread, Chili's, Moe's Southwest Grill, and more.
- Tourism-Driven Market: Just 10 miles from Hershey Park, a major attraction that welcomed 3.4 million visitors in its last reported year (2019).