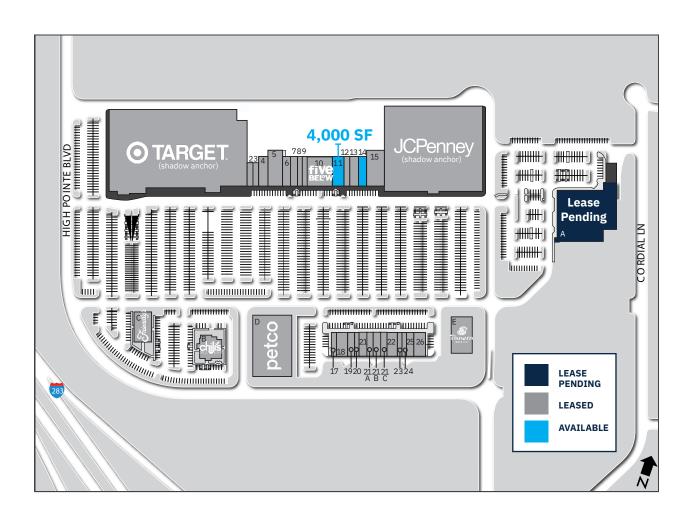

#### **Available Spaces**

Lease Pending for former Christmas Tree Shops Building. Possible 4,000 & 3,000 SF coming available soon!

4640 HIGH POINTE BOULEVARD (I 283- EXIT 2) | HARRISBURG, PA 17111

**SITE PLAN** 

| TENANT ROSTER |                                     | SF     |
|---------------|-------------------------------------|--------|
| Α             | Lease Pending                       | 34,938 |
| В             | Chili's                             | 5,876  |
| С             | Friendly's                          | 5,000  |
| D             | Petco                               | 13,000 |
| Е             | Panera Bread                        | 4,800  |
| 2             | GameStop                            | 1,600  |
| 3             | Sally Beauty Supply                 | 1,600  |
| 4             | LensCrafters                        | 3,000  |
| 5             | DXL Big + Tall                      | 6,000  |
| 6             | Fleet Feet                          | 2,700  |
| 7             | Orangetheory Fitness                | 2,400  |
| 8             | GNC                                 | 1,617  |
| 9             | T-Mobile                            | 1,600  |
| 10            | Five Below                          | 8,500  |
| 11            | Lasik Plus - coming available       | 4,000  |
| 12            | Two Brothers Pizza                  | 2,000  |
| 13            | Verizon Wireless                    | 3,000  |
| 14            | Advara Dental - coming available    | 3,000  |
| 15            | Famous Footwear                     | 6,600  |
| 17            | Subway                              | 1,500  |
| 18            | Lee Spa Nails                       | 3,000  |
| 19            | Tropical Smoothie Cafe              | 1,900  |
| 20            | Hair Cuttery                        | 1,200  |
| 21            | Crumbl Cookies <i>Opening Soon!</i> | 2,000  |
| 21A           | Warhammer                           | 1,600  |
| 21B           | AT&T Opening Soon!                  | 1,600  |
| 21C           | Fedex                               | 2,400  |
| 22            | Five Guys                           | 2,800  |
| 23            | Sugaring NYC                        | 1,200  |
| 24            | Jackson Hewitt                      | 1,236  |
| 25            | Teriyaki Madness                    | 2,000  |
| 26            | Moe's Southwest Grill               | 3,000  |