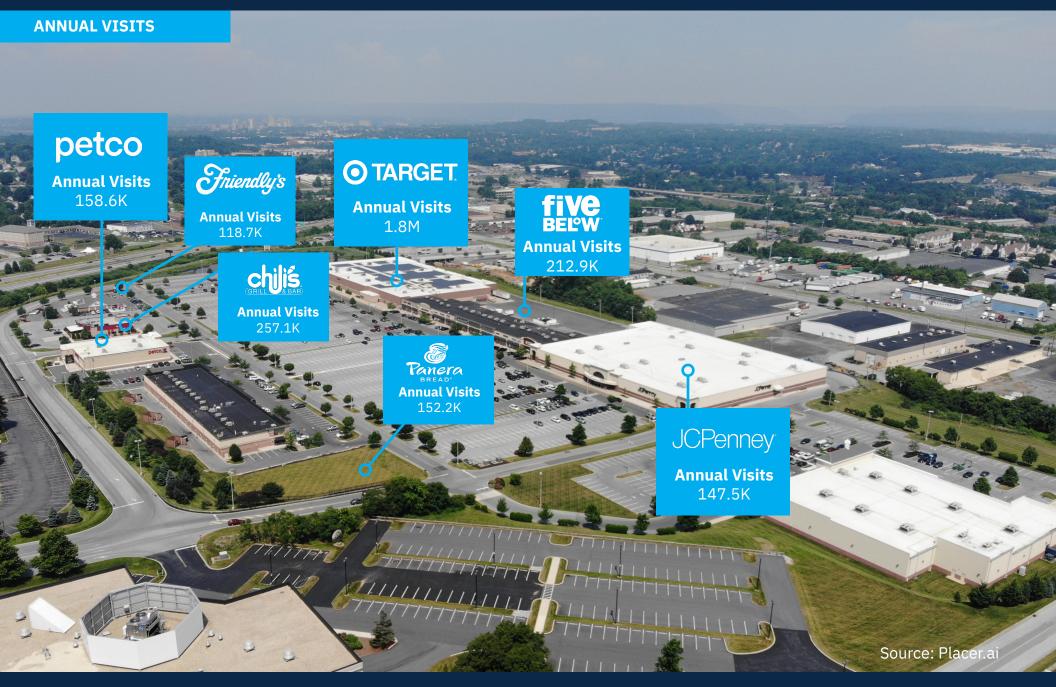

#### **Property Highlights**

- Premier Shopping Destination: A 324,332-square-foot regional shopping center with 3.5 million annual visits.\*
- Growing Foot Traffic: Leasing activity has driven a 3.9% year-over-year increase in visits, reinforcing the center's strong market appeal.
- Shadow-anchored **by high-performing Target** and JCPenney, ensuring steady customer flow.
- Strategically located off **Interstate 283 at Exit 2**, with direct connectivity to **Route 322**, a key retail corridor serving an expansive seven-mile trade area.
- Recent Leasing Momentum: Welcoming nine new retailers, including NYC Sugaring, FedEx, Fleet Feet, Five Below, Crumbl Cookies, Warhammer, LensCrafters, AT&T, and DXL Big + Tall.
- Diverse Dining Options: A strong mix of popular restaurants enhances the center's appeal, including Five Guys, Friendly's, Teriyaki Madness, Panera Bread, Chili's, Moe's Southwest Grill, and more.
- Tourism-Driven Market: Just 10 miles from Hershey Park, a major attraction that welcomed 3.4 million visitors in its last reported year (2019).

4640 HIGH POINTE BOULEVARD (I 283- EXIT 2) | HARRISBURG, PA 17111

**SITE PLAN** 

| TENANT ROSTER |                                     | SF     |
|---------------|-------------------------------------|--------|
| Α             | Lease Pending                       | 34,938 |
| В             | Chili's                             | 5,876  |
| С             | Friendly's                          | 5,000  |
| D             | Petco                               | 13,000 |
| Е             | Panera Bread                        | 4,800  |
| 2             | GameStop                            | 1,600  |
| 3             | Sally Beauty Supply                 | 1,600  |
| 4             | LensCrafters                        | 3,000  |
| 5             | DXL Big + Tall                      | 6,000  |
| 6             | Fleet Feet                          | 2,700  |
| 7             | Orangetheory Fitness                | 2,400  |
| 8             | GNC                                 | 1,617  |
| 9             | T-Mobile                            | 1,600  |
| 10            | Five Below                          | 8,500  |
| 11            | Lasik Plus - coming available       | 4,000  |
| 12            | Two Brothers Pizza                  | 2,000  |
| 13            | Verizon Wireless                    | 3,000  |
| 14            | Advara Dental - coming available    | 3,000  |
| 15            | Famous Footwear                     | 6,600  |
| 17            | Subway                              | 1,500  |
| 18            | Lee Spa Nails                       | 3,000  |
| 19            | Tropical Smoothie Cafe              | 1,900  |
| 20            | Hair Cuttery                        | 1,200  |
| 21            | Crumbl Cookies <i>Opening Soon!</i> | 2,000  |
| 21A           | Warhammer                           | 1,600  |
| 21B           | AT&T Opening Soon!                  | 1,600  |
| 21C           | Fedex                               | 2,400  |
| 22            | Five Guys                           | 2,800  |
| 23            | Sugaring NYC                        | 1,200  |
| 24            | Jackson Hewitt                      | 1,236  |
| 25            | Teriyaki Madness                    | 2,000  |
| 26            | Moe's Southwest Grill               | 3,000  |