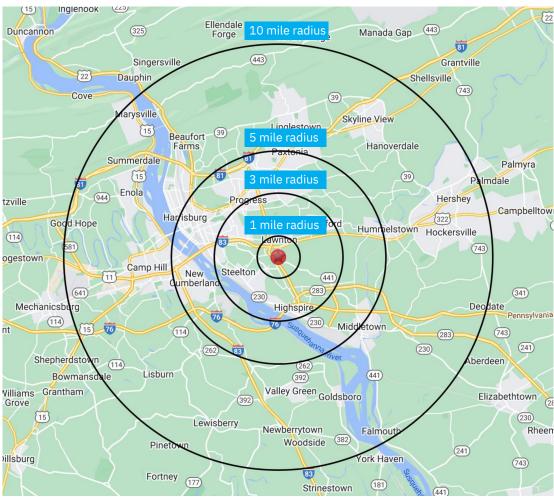

#### **Demographics**

5-mile radius

67 243

163,213

67,313 HOUSEHOLDS \$99,585

132,735

Source: sitesusa.com

4640 HIGH POINTE BOULEVARD (I 283- EXIT 2) | HARRISBURG, PA 17111

#### **DEMOGRAPHICS**

| 2010-2020 Census, 2024 Estimates             | 1 mile<br>radius | 3 mile<br>radius | 5 mile<br>radius |
|----------------------------------------------|------------------|------------------|------------------|
| Population                                   | 4,745            | 64,902           | 163,213          |
| Households                                   | 1,811            | 26,002           | 67,313           |
| Average Household Income                     | \$104,041        | \$99,497         | \$99,585         |
| Projected Average Household Income (2028)    | \$112,781        | \$108,611        | \$108,320        |
| Median Household Income                      | \$76,989         | \$71,160         | \$74,498         |
| Total Businesses                             | 486              | 2,252            | 6,443            |
| Total Employees                              | 11,111           | 38,071           | 113,013          |
| Daytime Population                           | 11,704           | 45,399           | 132,735          |
| Total Annual Household Expenditure           | \$102.56 M       | \$1.47 B         | \$3.89 B         |
| HH Income \$200K or more                     | 149              | 1,735            | 5,106            |
| College Degree + (Bachelor Degree or Higher) | 767              | 12,500           | 36,464           |