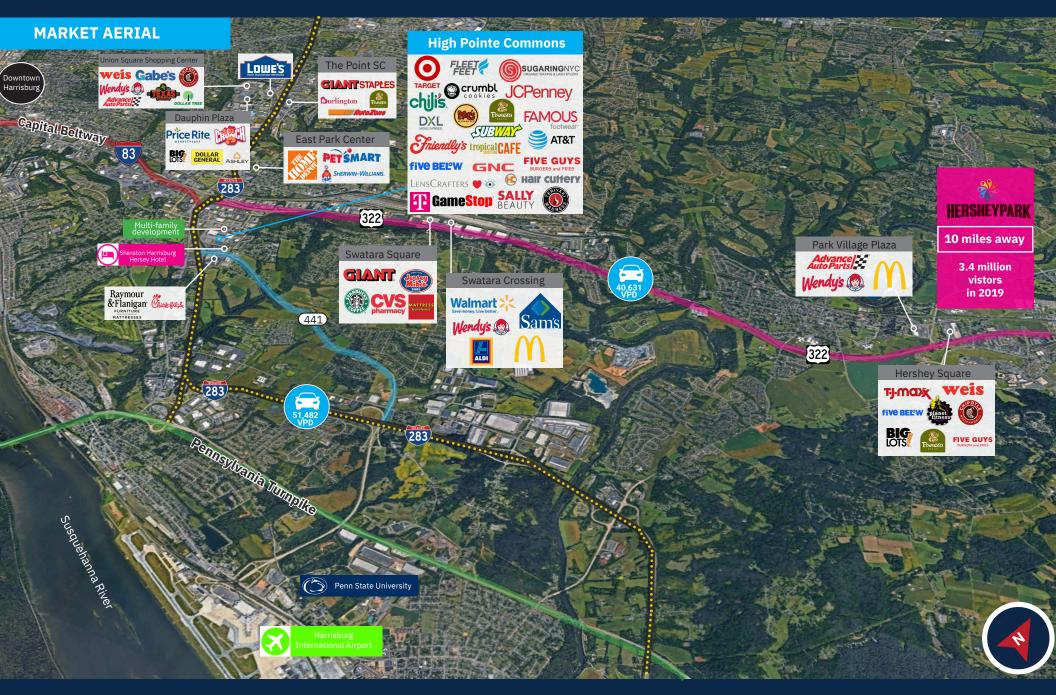

#### **Property Highlights**

- Premier Shopping Destination: A 324,332-square-foot regional shopping center with 3.5 million annual visits.\*
- Growing Foot Traffic: Leasing activity has driven a 3.9% year-over-year increase in visits, reinforcing the center's strong market appeal.
- Shadow-anchored **by high-performing Target** and JCPenney, ensuring steady customer flow.
- Strategically located off **Interstate 283 at Exit 2**, with direct connectivity to **Route 322**, a key retail corridor serving an expansive seven-mile trade area.
- Recent Leasing Momentum: Welcoming nine new retailers, including NYC Sugaring, FedEx, Fleet Feet, Five Below, Crumbl Cookies, Warhammer, LensCrafters, AT&T, and DXL Big + Tall.
- Diverse Dining Options: A strong mix of popular restaurants enhances the center's appeal, including Five Guys, Friendly's, Teriyaki Madness, Panera Bread, Chili's, Moe's Southwest Grill, and more.
- Tourism-Driven Market: Just 10 miles from Hershey Park, a major attraction that welcomed 3.4 million visitors in its last reported year (2019).

#### **Average Daily Traffic**

**51,482** I 283 **40,631** Route 322