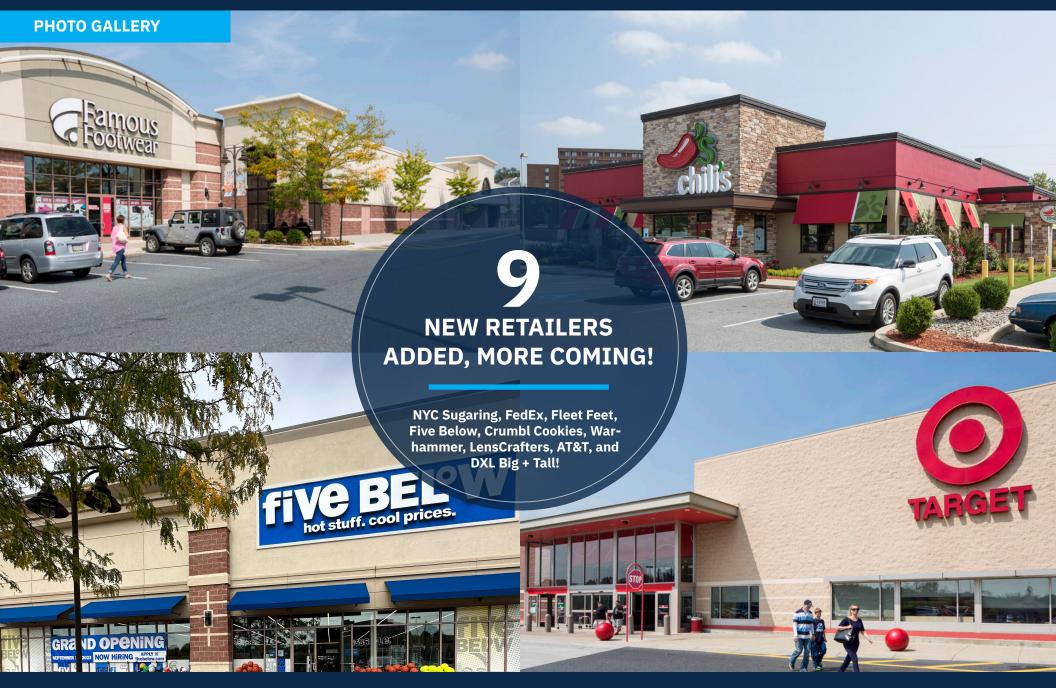

#### **Property Highlights**

- Premier Shopping Destination: A 324,332-square-foot regional shopping center with 3.5 million annual visits.\*
- Growing Foot Traffic: Leasing activity has driven a 3.9% year-over-year increase in visits, reinforcing the center's strong market appeal.
- Shadow-anchored **by high-performing Target** and JCPenney, ensuring steady customer flow.
- Strategically located off **Interstate 283 at Exit 2**, with direct connectivity to **Route 322**, a key retail corridor serving an expansive seven-mile trade area.
- Recent Leasing Momentum: Welcoming nine new retailers, including NYC Sugaring, FedEx, Fleet Feet, Five Below, Crumbl Cookies, Warhammer, LensCrafters, AT&T, and DXL Big + Tall.
- Diverse Dining Options: A strong mix of popular restaurants enhances the center's appeal, including Five Guys, Friendly's, Teriyaki Madness, Panera Bread, Chili's, Moe's Southwest Grill, and more.
- Tourism-Driven Market: Just 10 miles from Hershey Park, a major attraction that welcomed 3.4 million visitors in its last reported year (2019).