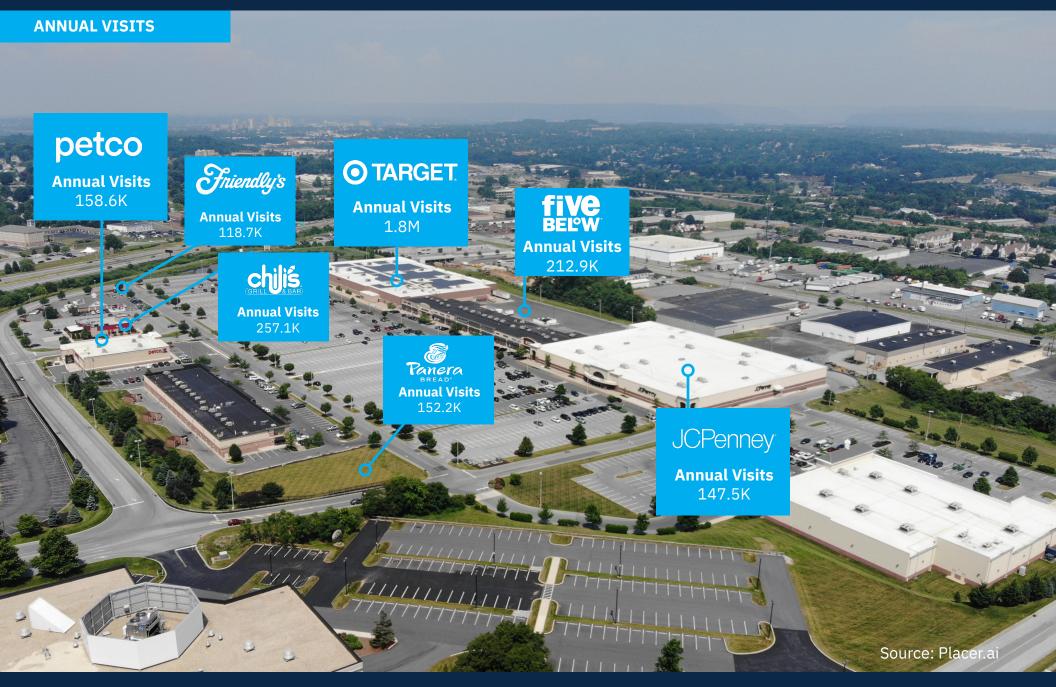

#### **Property Highlights**

- Premier Shopping Destination: A 359,270-square-foot regional shopping center with 3.5 million annual visits.\*
- Growing Foot Traffic: Leasing activity has driven a 3.9% year-over-year increase in visits, reinforcing the center's strong market appeal.
- Shadow-anchored **by high-performing Target** and JCPenney, ensuring steady customer flow.
- Strategically located off **Interstate 283 at Exit 2**, with direct connectivity to **Route 322**, a key retail corridor serving an expansive seven-mile trade area.
- Recent Leasing Momentum: Welcoming nine new retailers, including NYC Sugaring, FedEx, Fleet Feet, Five Below, Crumbl Cookies, Warhammer, LensCrafters, AT&T, and DXL Big + Tall.
- Diverse Dining Options: A strong mix of popular restaurants enhances the center's appeal, including Five Guys, Friendly's, Teriyaki Madness, Panera Bread, Chili's, Moe's Southwest Grill, and more.
- Tourism-Driven Market: Just 10 miles from Hershey Park, a major attraction that welcomed 3.4 million visitors in its last reported year (2019).

#### **Retailers**