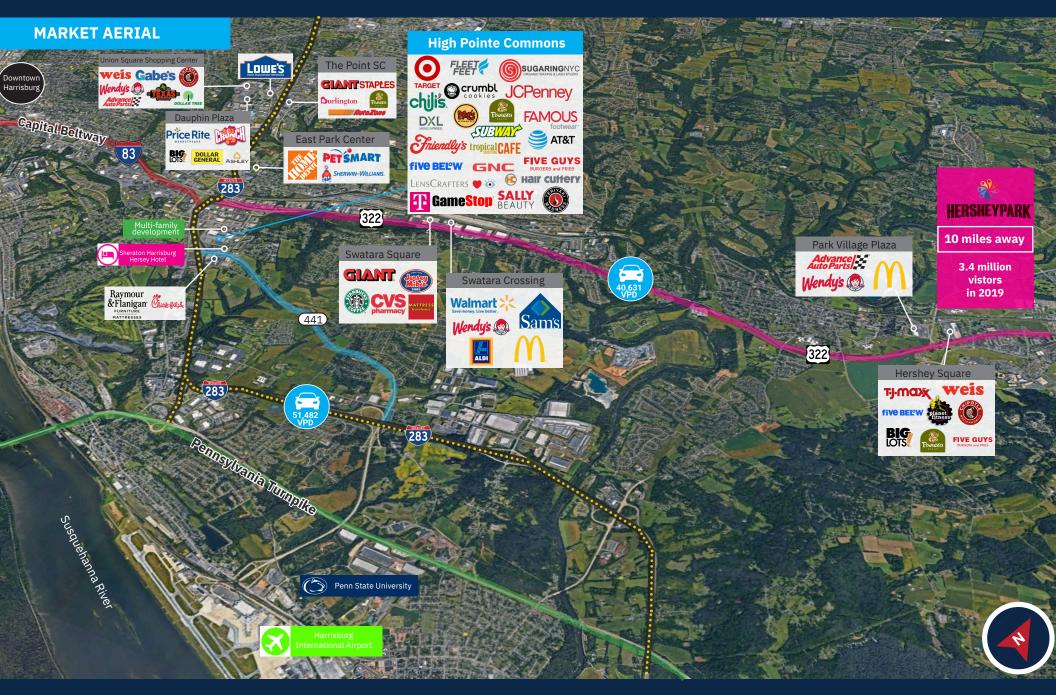

#### **Property Highlights**

- Premier Shopping Destination: A 359,270-square-foot regional shopping center with 3.5 million annual visits.\*
- Growing Foot Traffic: Leasing activity has driven a 3.9% year-over-year increase in visits, reinforcing the center's strong market appeal.
- Shadow-anchored **by high-performing Target** and JCPenney, ensuring steady customer flow.
- Strategically located off **Interstate 283 at Exit 2**, with direct connectivity to **Route 322**, a key retail corridor serving an expansive seven-mile trade area.
- Recent Leasing Momentum: Welcoming nine new retailers, including NYC Sugaring, FedEx, Fleet Feet, Five Below, Crumbl Cookies, Warhammer, LensCrafters, AT&T, and DXL Big + Tall.
- Diverse Dining Options: A strong mix of popular restaurants enhances the center's appeal, including Five Guys, Friendly's, Teriyaki Madness, Panera Bread, Chili's, Moe's Southwest Grill, and more.
- Tourism-Driven Market: Just 10 miles from Hershey Park, a major attraction that welcomed 3.4 million visitors in its last reported year (2019).

#### **Average Daily Traffic**

**51,482** I 283 **40.631** Route 322