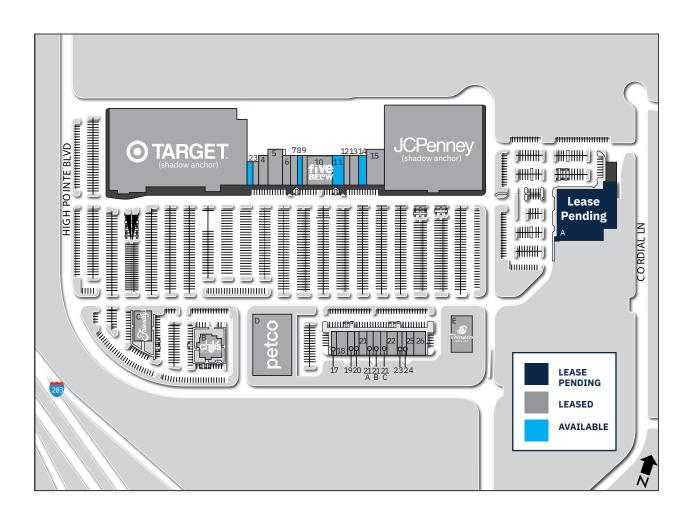

#### **Available Spaces**

Possible 3,000, 4,000 & 1,600 SF coming available!

4640 HIGH POINTE BOULEVARD (I 283- EXIT 2) | HARRISBURG, PA 17111

**SITE PLAN** 

| TENANT ROSTER |                                           |        |  |
|---------------|-------------------------------------------|--------|--|
| Α             | Lease Pending                             | 34,938 |  |
| В             | Chili's                                   | 5,876  |  |
| С             | Friendly's                                | 5,000  |  |
| D             | Petco                                     | 13,000 |  |
| Е             | Panera Bread                              | 4,800  |  |
| 2             | GameStop - available 2/2026               | 1,600  |  |
| 3             | Sally Beauty Supply                       | 1,600  |  |
| 4             | LensCrafters                              | 3,000  |  |
| 5             | DXL Big + Tall                            | 6,000  |  |
| 6             | Fleet Feet                                | 2,700  |  |
| 7             | Orangetheory Fitness                      | 2,400  |  |
| 8             | GNC - available 2/2026                    | 1,617  |  |
| 9             | T-Mobile                                  | 1,600  |  |
| 10            | Five Below                                | 8,500  |  |
| 11            | Lasik Plus - available 7/2025             | 4,000  |  |
| 12            | Two Brothers Pizza                        | 2,000  |  |
| 13            | Verizon Wireless                          | 3,000  |  |
| 14            | Affordable Dentures & Implants -available | 3,000  |  |
| 15            | Famous Footwear                           | 6,600  |  |
| 17            | Subway                                    | 1,500  |  |
| 18            | Lee Spa Nails                             | 3,000  |  |
| 19            | Tropical Smoothie Cafe                    | 1,900  |  |
| 20            | Hair Cuttery                              | 1,200  |  |
| 21            | Crumbl Cookies                            | 2,000  |  |
| 21A           | Warhammer                                 | 1,600  |  |
| 21B           | AT&T                                      | 1,600  |  |
| 21C           | Fedex                                     | 2,400  |  |
| 22            | Five Guys                                 | 2,800  |  |
| 23            | Sugaring NYC                              | 1,200  |  |
| 24            | Jackson Hewitt                            | 1,236  |  |
| 25            | Teriyaki Madness                          | 2,000  |  |
| 26            | Moe's Southwest Grill                     | 3,000  |  |