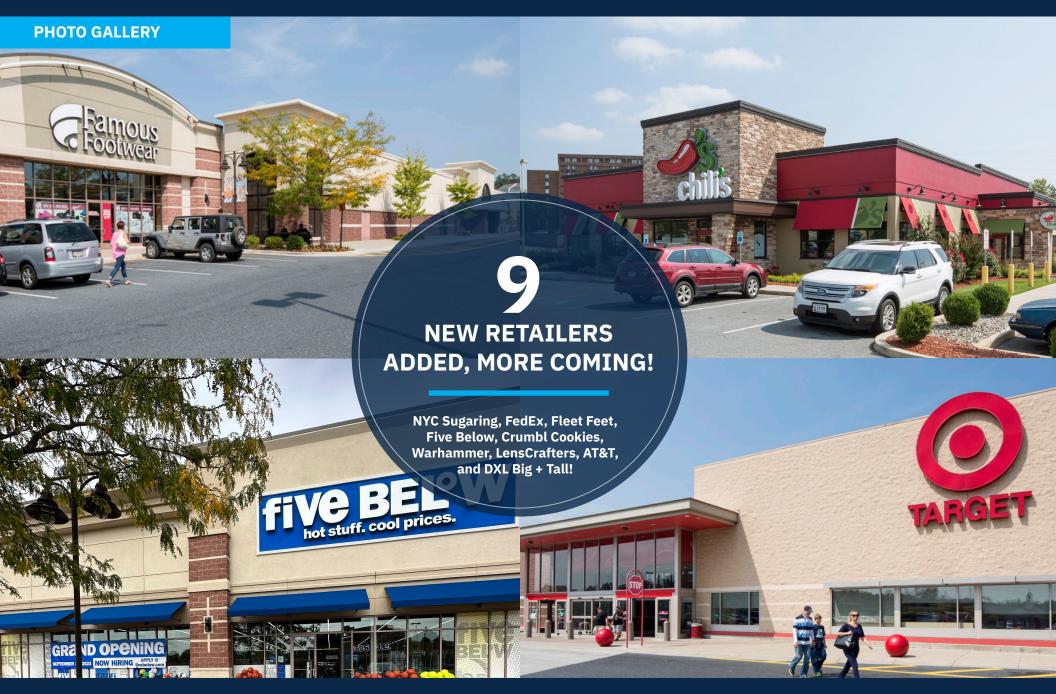

#### **Property Highlights**

- Premier Shopping Destination: A 359,270-square-foot regional shopping center with 3.5 million annual visits.\*
- Growing Foot Traffic: Leasing activity has driven a 3.9% year-over-year increase in visits, reinforcing the center's strong market appeal.
- Shadow-anchored **by high-performing Target** and JCPenney, ensuring steady customer flow.
- Strategically located off **Interstate 283 at Exit 2**, with direct connectivity to **Route 322**, a key retail corridor serving an expansive seven-mile trade area.
- Recent Leasing Momentum: Welcoming nine new retailers, including NYC Sugaring, FedEx, Fleet Feet, Five Below, Crumbl Cookies, Warhammer, LensCrafters, AT&T, and DXL Big + Tall.
- Diverse Dining Options: A strong mix of popular restaurants enhances the center's appeal, including Five Guys, Friendly's, Teriyaki Madness, Panera Bread, Chili's, Moe's Southwest Grill, and more.
- Tourism-Driven Market: Just 10 miles from Hershey Park, a major attraction that welcomed 3.4 million visitors in its last reported year (2019).