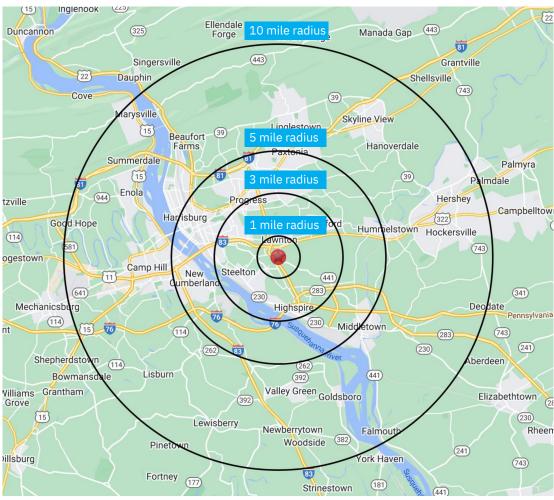

#### **Demographics**

5-mile radius

163,213 67

,313 \$99

\$99,585

132,735

Source: sitesusa.com

4640 HIGH POINTE BOULEVARD (I 283- EXIT 2) | HARRISBURG, PA 17111

#### **DEMOGRAPHICS**

| 2010-2020 Census, 2024 Estimates             | 1 mile<br>radius | 3 mile<br>radius | 5 mile<br>radius |
|----------------------------------------------|------------------|------------------|------------------|
| Population                                   | 4,745            | 64,902           | 163,213          |
| Households                                   | 1,811            | 26,002           | 67,313           |
| Average Household Income                     | \$104,041        | \$99,497         | \$99,585         |
| Projected Average Household Income (2028)    | \$112,781        | \$108,611        | \$108,320        |
| Median Household Income                      | \$76,989         | \$71,160         | \$74,498         |
| Total Businesses                             | 486              | 2,252            | 6,443            |
| Total Employees                              | 11,111           | 38,071           | 113,013          |
| Daytime Population                           | 11,704           | 45,399           | 132,735          |
| Total Annual Household Expenditure           | \$102.56 M       | \$1.47 B         | \$3.89 B         |
| HH Income \$200K or more                     | 149              | 1,735            | 5,106            |
| College Degree + (Bachelor Degree or Higher) | 767              | 12,500           | 36,464           |