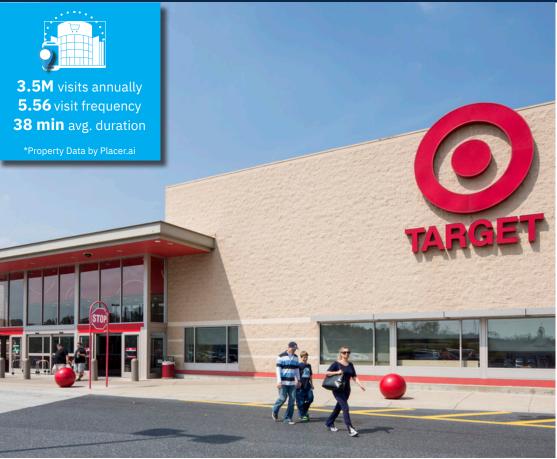

#### **Property Highlights**

- Premier Shopping Destination: A 359,270-square-foot regional shopping center with 3.5 million annual visits.\*
- Growing Foot Traffic: Leasing activity has driven a 3.9% year-over-year increase in visits, reinforcing the center's strong market appeal.
- Shadow-anchored **by high-performing Target** and JCPenney, ensuring steady customer flow.
- Strategically located off **Interstate 283 at Exit 2**, with direct connectivity to **Route 322**, a key retail corridor serving an expansive seven-mile trade area.
- Recent Leasing Momentum: Welcoming nine new retailers, including NYC Sugaring, FedEx, Fleet Feet, Five Below, Crumbl Cookies, Warhammer, LensCrafters, AT&T, and DXL Big + Tall.
- Diverse Dining Options: A strong mix of popular restaurants enhances the center's appeal, including Five Guys, Friendly's, Teriyaki Madness, Panera Bread, Chili's, Moe's Southwest Grill, and more.
- Tourism-Driven Market: Just 10 miles from Hershey Park, a major attraction that welcomed 3.4 million visitors in its last reported year (2019).