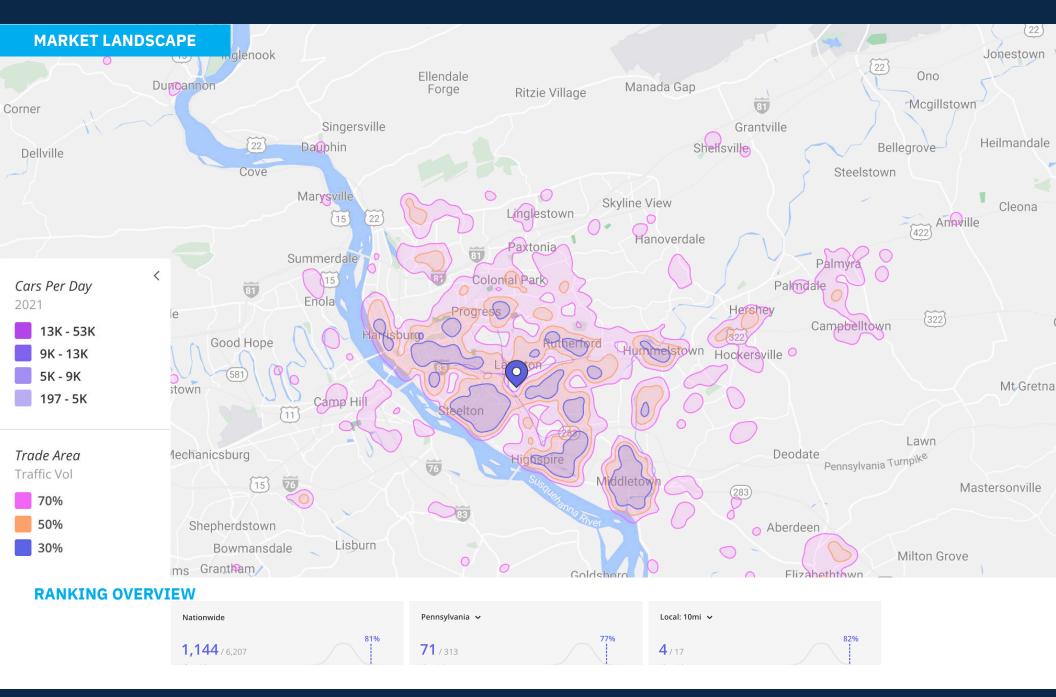

#### **Property Highlights**

- Premier Shopping Destination: A 359,270-square-foot regional shopping center with 3.6 million annual visits.\*
- Growing Foot Traffic: Leasing activity has driven a **3.9% year-over-year increase** in visits, reinforcing the center's strong market appeal.
- Shadow-anchored **by high-performing Target** and JCPenney, ensuring steady customer flow.
- Strategically located off **Interstate 283 at Exit 2**, with direct connectivity to **Route 322**, a key retail corridor serving an expansive seven-mile trade area.
- Recent Leasing Momentum: Welcoming nine new retailers, including NYC Sugaring, FedEx, Fleet Feet, Five Below, Crumbl Cookies, Warhammer, LensCrafters, AT&T, and DXL Big + Tall.

#### **Retailers**

Average Daily Traffic 51,482 I 283 40,631 Route 322

**Demographics** 5-mile radius