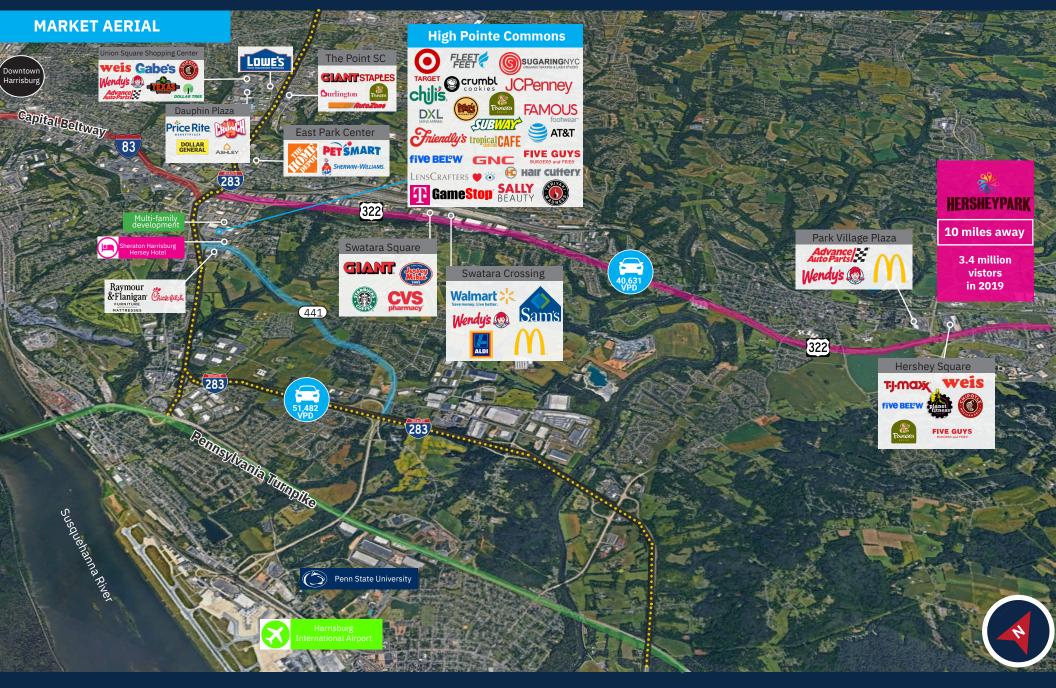

#### **Property Highlights**

- Premier Shopping Destination: A 359,270-square-foot regional shopping center with 3.6 million annual visits.\*
- Growing Foot Traffic: Leasing activity has driven a **3.9% year-over-year increase** in visits, reinforcing the center's strong market appeal.
- Shadow-anchored **by high-performing Target** and JCPenney, ensuring steady customer flow.
- Strategically located off **Interstate 283 at Exit 2**, with direct connectivity to **Route 322**, a key retail corridor serving an expansive seven-mile trade area.
- Recent Leasing Momentum: Welcoming nine new retailers, including NYC Sugaring, FedEx, Fleet Feet, Five Below, Crumbl Cookies, Warhammer, LensCrafters, AT&T, and DXL Big + Tall.

• Diverse Dining Options: A strong mix of popular restaurants enhances the center's appeal, including Five Guys, Friendly's, Teriyaki Madness, Panera Bread, Chili's, Moe's Southwest Grill, and more.

• Tourism-Driven Market: Just 10 miles from Hershey Park, a major attraction that welcomed 3.4 million visitors in its last reported year (2019).

#### **Retailers**

Average Daily Traffic 51,482 I 283 40,631 Route 322

**Demographics** 5-mile radius