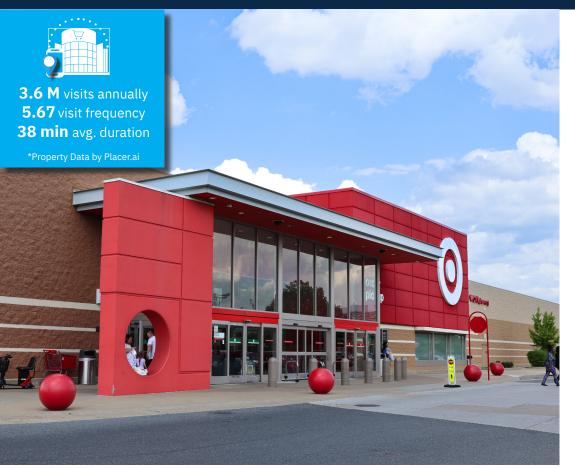

#### **ANNUAL VISITS**

4640 HIGH POINTE BOULEVARD (I 283- EXIT 2) | HARRISBURG, PA 17111

4640 HIGH POINTE BOULEVARD (I 283- EXIT 2) | HARRISBURG, PA 17111

#### **Property Highlights**

- Premier Shopping Destination: A 359,270-square-foot regional shopping center with 3.6 million annual visits.\*
- Growing Foot Traffic: Leasing activity has driven a **3.9% year-over-year increase** in visits, reinforcing the center's strong market appeal.
- Shadow-anchored **by high-performing Target** and JCPenney, ensuring steady customer flow.
- Strategically located off **Interstate 283 at Exit 2**, with direct connectivity to **Route 322**, a key retail corridor serving an expansive seven-mile trade area.
- Recent Leasing Momentum: Welcoming nine new retailers, including NYC Sugaring, FedEx, Fleet Feet, Five Below, Crumbl Cookies, Warhammer, LensCrafters, AT&T, and DXL Big + Tall.