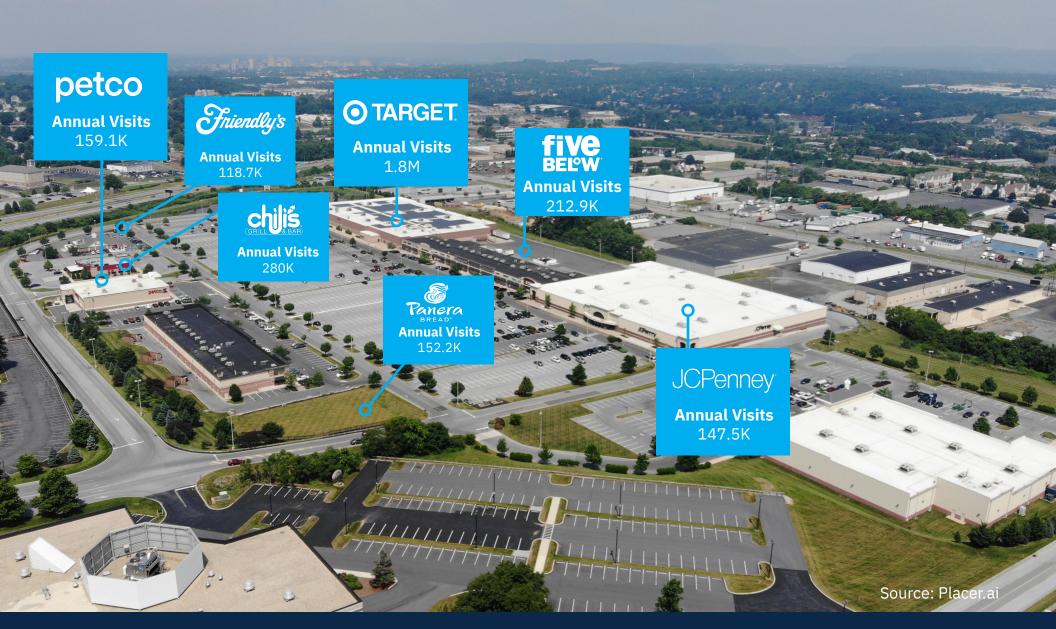

#### **Property Highlights**

- Premier Shopping Destination: A 359,270-square-foot regional shopping center with 3.6 million annual visits.\*
- Growing Foot Traffic: Leasing activity has driven a **3.9% year-over-year increase** in visits, reinforcing the center's strong market appeal.
- Shadow-anchored **by high-performing Target** and JCPenney, ensuring steady customer flow.
- Strategically located off **Interstate 283 at Exit 2**, with direct connectivity to **Route 322**, a key retail corridor serving an expansive seven-mile trade area.
- Recent Leasing Momentum: Welcoming nine new retailers, including NYC Sugaring, FedEx, Fleet Feet, Five Below, Crumbl Cookies, Warhammer, LensCrafters, AT&T, and DXL Big + Tall.

#### **ANNUAL VISITS**

4640 HIGH POINTE BOULEVARD (I 283- EXIT 2) | HARRISBURG, PA 17111

4640 HIGH POINTE BOULEVARD (I 283- EXIT 2) | HARRISBURG, PA 17111