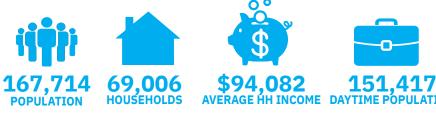

#### **DEMOGRAPHICS**

| 2010-2020 Census, 2025 Estimates             | 1 mile<br>radius | 3 mile<br>radius | 5 mile<br>radius |
|----------------------------------------------|------------------|------------------|------------------|
| Population                                   | 4,704            | 64,976           | 167,714          |
| Households                                   | 1,872            | 25,756           | 69,006           |
| Average Household Income                     | \$97,756         | \$92,342         | \$94,082         |
| Projected Average Household Income (2030)    | \$96,152         | \$90,841         | \$92,750         |
| Median Household Income                      | \$79,918         | \$71,589         | \$73,715         |
| Total Businesses                             | 460              | 2,357            | 6,715            |
| Total Employees                              | 10,103           | 37,840           | 107,365          |
| Daytime Population                           | 4,797            | 58,978           | 151,417          |
| Total Annual Household Expenditure           | \$183.12 M       | \$2.36B          | \$6.35 B         |
| HH Income \$200K or more                     | 144              | 1,882            | 5,543            |
| College Degree + (Bachelor Degree or Higher) | 858              | 11,891           | 36,581           |