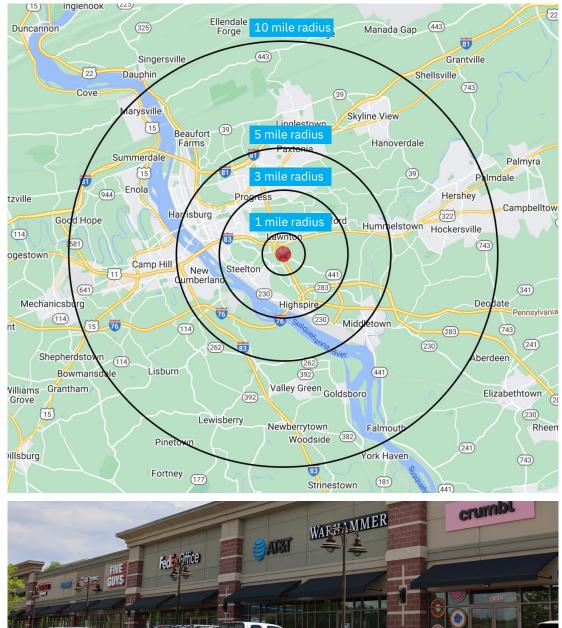

#### **Property Highlights**

- Premier Shopping Destination: A 359,270-square-foot regional shopping center with 3.6 million annual visits.\*
- Growing Foot Traffic: Leasing activity has driven a **3.9% year-over-year increase** in visits, reinforcing the center's strong market appeal.
- Shadow-anchored **by high-performing Target** and JCPenney, ensuring steady customer flow.
- Strategically located off **Interstate 283 at Exit 2**, with direct connectivity to **Route 322**, a key retail corridor serving an expansive seven-mile trade area.
- Recent Leasing Momentum: Welcoming nine new retailers, including NYC Sugaring, FedEx, Fleet Feet, Five Below, Crumbl Cookies, Warhammer, LensCrafters, AT&T, and DXL Big + Tall.

#### **PHOTO GALLERY**