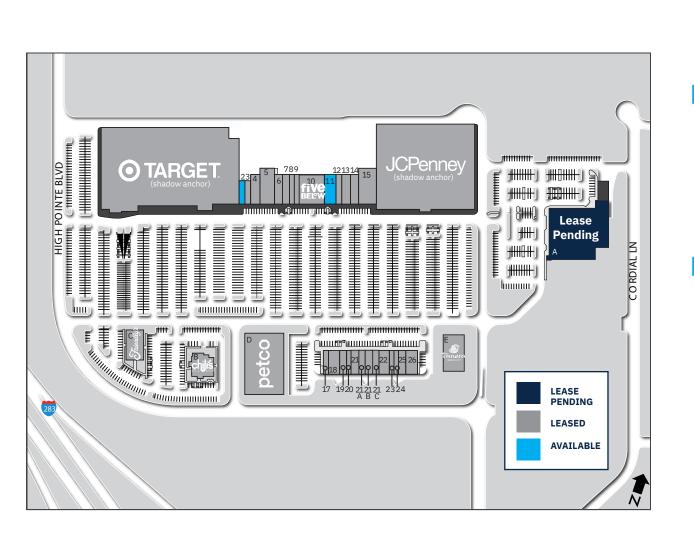

| TEN                                             | ANT ROSTER                                                                                                          | SF                                                                            |
|-------------------------------------------------|---------------------------------------------------------------------------------------------------------------------|-------------------------------------------------------------------------------|
| А                                               | Lease Pending                                                                                                       | 34,938                                                                        |
| В                                               | Chili's                                                                                                             | 5,876                                                                         |
| С                                               | Friendly's                                                                                                          | 5,000                                                                         |
| D                                               | Petco                                                                                                               | 13,000                                                                        |
| Е                                               | Panera Bread                                                                                                        | 4,800                                                                         |
| 2                                               | Available                                                                                                           | 1,600                                                                         |
| 3                                               | Sally Beauty Supply                                                                                                 | 1,600                                                                         |
| 4                                               | LensCrafters                                                                                                        | 3,000                                                                         |
| 5                                               | DXL Big + Tall                                                                                                      | 6,000                                                                         |
| 6                                               | Fleet Feet                                                                                                          | 2,700                                                                         |
| 7                                               | Orangetheory Fitness                                                                                                | 2,400                                                                         |
| 8                                               | GNC                                                                                                                 | 1,617                                                                         |
| 9                                               | T-Mobile                                                                                                            | 1,600                                                                         |
| 10                                              | Five Below                                                                                                          | 8,500                                                                         |
| 11                                              | Available                                                                                                           | 4,000                                                                         |
| 12                                              | Two Brothers Pizza                                                                                                  | 2,000                                                                         |
| 13                                              | Verizon Wireless                                                                                                    | 3,000                                                                         |
| 14                                              | Affordable Dentures & Implants                                                                                      | 3,000                                                                         |
| 15                                              | Famous Footwear                                                                                                     | 6,600                                                                         |
| 17                                              | Subway                                                                                                              | 1,500                                                                         |
| 10                                              |                                                                                                                     | 2,000                                                                         |
| 18                                              | Lee Spa Nails                                                                                                       | 3,000                                                                         |
| 18<br>19                                        | Lee Spa Nails<br>Tropical Smoothie Cafe                                                                             |                                                                               |
|                                                 |                                                                                                                     | 3,000                                                                         |
| 19                                              | Tropical Smoothie Cafe                                                                                              | 3,000<br>1,900                                                                |
| 19<br>20                                        | Tropical Smoothie Cafe<br>Hair Cuttery                                                                              | 3,000<br>1,900<br>1,200                                                       |
| 19<br>20<br>21                                  | Tropical Smoothie Cafe<br>Hair Cuttery<br>Crumbl Cookies                                                            | 3,000<br>1,900<br>1,200<br>2,000                                              |
| 19<br>20<br>21<br>21A                           | Tropical Smoothie Cafe<br>Hair Cuttery<br>Crumbl Cookies<br>Warhammer                                               | 3,000<br>1,900<br>1,200<br>2,000<br>1,600                                     |
| 19<br>20<br>21<br>21A<br>21B                    | Tropical Smoothie Cafe<br>Hair Cuttery<br>Crumbl Cookies<br>Warhammer<br>AT&T                                       | 3,000<br>1,900<br>1,200<br>2,000<br>1,600<br>1,600                            |
| 19<br>20<br>21<br>21A<br>21B<br>21C             | Tropical Smoothie Cafe<br>Hair Cuttery<br>Crumbl Cookies<br>Warhammer<br>AT&T<br>Fedex                              | 3,000<br>1,900<br>1,200<br>2,000<br>1,600<br>1,600<br>2,400                   |
| 19<br>20<br>21<br>21A<br>21B<br>21C<br>22       | Tropical Smoothie Cafe<br>Hair Cuttery<br>Crumbl Cookies<br>Warhammer<br>AT&T<br>Fedex<br>Five Guys                 | 3,000<br>1,900<br>1,200<br>2,000<br>1,600<br>1,600<br>2,400<br>2,800          |
| 19<br>20<br>21<br>21A<br>21B<br>21C<br>22<br>23 | Tropical Smoothie Cafe<br>Hair Cuttery<br>Crumbl Cookies<br>Warhammer<br>AT&T<br>Fedex<br>Five Guys<br>Sugaring NYC | 3,000<br>1,900<br>1,200<br>2,000<br>1,600<br>1,600<br>2,400<br>2,800<br>1,200 |