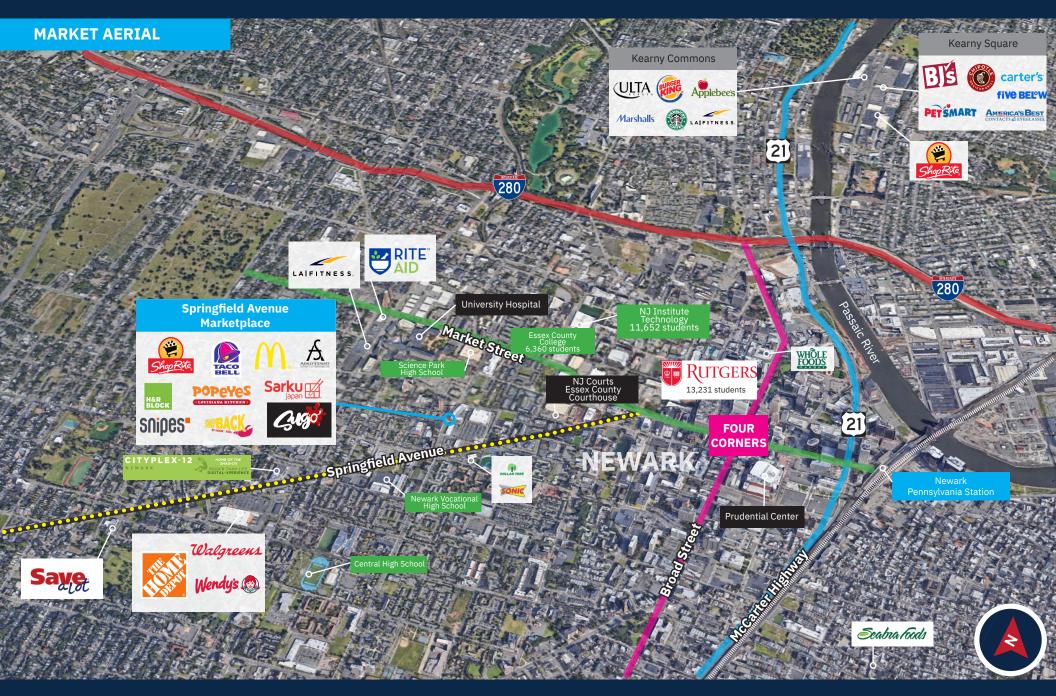

### **Property Highlights**

- \$94M Mixed-Use Development on Springfield Avenue, Newark
- Anchored by ShopRite Driving 2.7M annual visits
- New Popeyes with Drive-Thru Coming Soon!
- Signalized Intersection at Jones & Prince Streets for high visibility & accessibility
- Minutes from Downtown Newark & Four Corners Historic District
- Dense Trade Area Servicing:
  - 63 public schools (37,000 students)
    5 universities (60,000 students)
- 152 On-Site Apartment Units Built-in customer base
- 629 Parking Spaces Convenient access for shoppers

#### Average Daily Traffic 14,000 Springfield Avenue 19,264 Four Corners Market Street/ Broad Street

**33,343** McCarter Highway, NJ 21