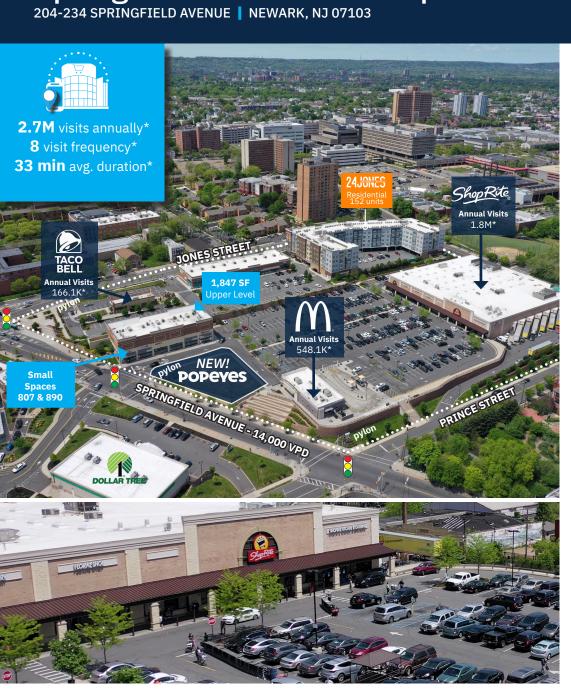

L EVIN

\*Property Data by Placer.ai

### **Available Spaces**

Small units available 807, 890, 1,847 SF

### **Property Highlights**

- \$94M Mixed-Use Development on Springfield Avenue, Newark
- Anchored by ShopRite Driving 2.7M annual visits
- New Popeyes with Drive-Thru Coming Soon!
- Signalized Intersection at Jones & Prince Streets for high visibility & accessibility
- Minutes from Downtown Newark & Four Corners Historic District
- Dense Trade Area Servicing:
  - 63 public schools (37,000 students)
    5 universities (60,000 students)
- 152 On-Site Apartment Units Built-in customer base
- 629 Parking Spaces Convenient access for shoppers

#### Average Daily Traffic 14,000 Springfield Avenue 19,264 Four Corners Market Street/ Broad Street

**33,343** McCarter Highway, NJ 21