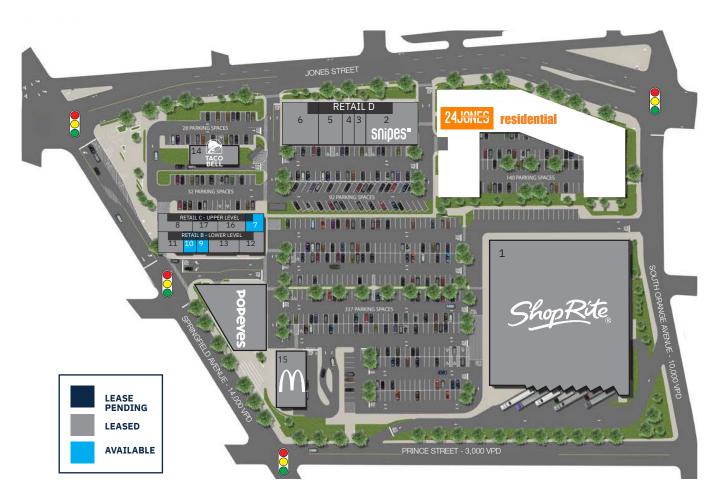

### **SITE PLAN**

| IEN | ANT ROSTER                                | SF         |  |  |
|-----|-------------------------------------------|------------|--|--|
| 1   | ShopRite                                  | 66,806     |  |  |
| 2   | Snipes                                    | 5,551      |  |  |
| 3   | T-Mobile                                  | 1,836      |  |  |
| 4   | H&R Block                                 | 1,731      |  |  |
| 5   | Venus Beauty Supply                       | 3,490      |  |  |
| 6   | City Life Neighborhood Clinics            | 3,792      |  |  |
| 7   | Available                                 | 1,847      |  |  |
| 8   | Ashley Stewart                            | 4,477      |  |  |
| 9   | Available                                 | 807        |  |  |
| 10  | Available                                 | <b>890</b> |  |  |
| 11  | New Restaurant Coming Soon!               | 1,800      |  |  |
| 12  | Sarku Japan                               | 1,800      |  |  |
| 13  | Snap Back Cajun Restaurant                | 2,400      |  |  |
| 14  | Taco Bell                                 | 2,456      |  |  |
| 15  | McDonald's                                | 4,388      |  |  |
| 16  | Angel Nail Spa                            | 2,237      |  |  |
| 17  | SUGO Artisanal Pizza & Pasta House        | 2,108      |  |  |
| 18  | Popeyes Pad Site Drive-thru Opening Soon! | 3,878      |  |  |
|     |                                           |            |  |  |