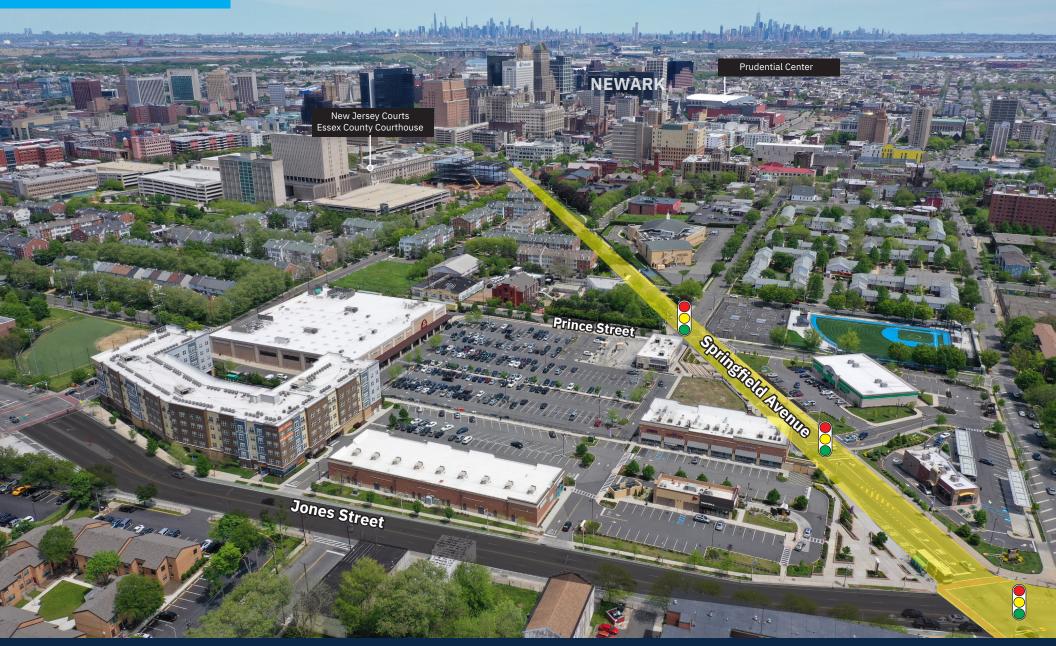

|
| Median Household Income                      | \$45,439         | \$59,893         | \$76,582         |
| Total Businesses                             | 2,253            | 14,240           | 26,441           |
| Total Employees                              | 32,133           | 136,153          | 236,725          |
| Daytime Population                           | 38,420           | 189,220          | 335,866          |
| Total Annual Household Expenditure           | \$1.06 B         | \$9.66 B         | \$20.5 B         |
| HH Income \$200K or more                     | 1,193            | 13,167           | 35,552           |
| College Degree + (Bachelor Degree or Higher) | 8,184            | 64,777           | 150,589          |

Source: sitesusa.com







### **CLOSE-UP AERIAL**



204-234 SPRINGFIELD AVENUE | NEWARK, NJ 07103

# 



### **CONTACT EXCLUSIVE AGENT**

### E.J. MOAWAD Senior Leasing Representative t. 908.226.5266 m. 201.705.3721

emoawad@levinmgt.com



Main Office 975 US Highway 22 North Plainfield, NJ 07060 800.488.0768 levinmgt.com | 70 YEARS

All information is furnished without any warranty, representation or agreement and is subject to errors, omissions, changes or withdrawal without notice. The reader is responsible for verifying any information. Licensed Real Estate Broker.