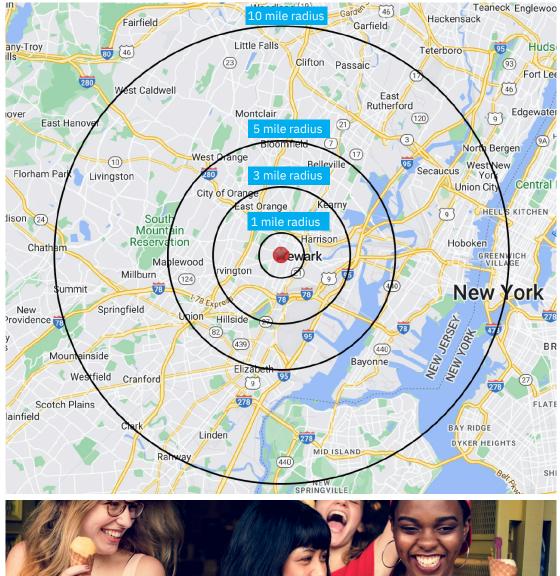

### **Demographics**

3-mile radius

Source: sitesusa.com

### **DEMOGRAPHICS**

| 2010-2020 Census, 2024 Estimates             | 1 mile<br>radius | 3 mile<br>radius | 5 mile<br>radius |
|----------------------------------------------|------------------|------------------|------------------|
| Population                                   | 56,641           | 434,561          | 776,095          |
| Households                                   | 21,976           | 163,692          | 287,704          |
| Average Household Income                     | \$58,365         | \$78,308         | \$102,419        |
| Projected Average Household Income (2028)    | \$59,900         | \$86,206         | \$113,040        |
| Median Household Income                      | \$45,439         | \$59,893         | \$76,582         |
| Total Businesses                             | 2,253            | 14,240           | 26,441           |
| Total Employees                              | 32,133           | 136,153          | 236,725          |
| Daytime Population                           | 38,420           | 189,220          | 335,866          |
| Total Annual Household Expenditure           | \$1.06 B         | \$9.66 B         | \$20.5 B         |
| HH Income \$200K or more                     | 1,193            | 13,167           | 35,552           |
| College Degree + (Bachelor Degree or Higher) | 8,184            | 64,777           | 150,589          |

Source: sitesusa.com