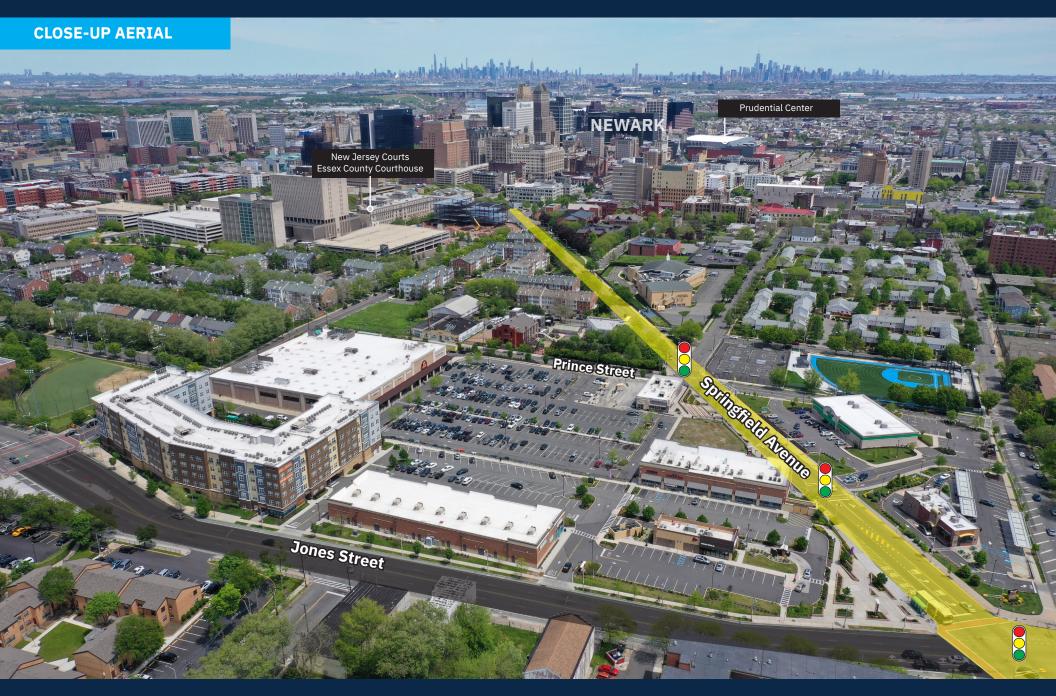

### **Property Highlights**

- \$94M Mixed-Use Development on Springfield Avenue, Newark
- Anchored by ShopRite Driving 2.7M annual visits
- New Popeyes with Drive-Thru Coming Soon!
- Signalized Intersection at Jones & Prince Streets for high visibility & accessibility
- Minutes from Downtown Newark & Four Corners Historic District
- Dense Trade Area Servicing:
  - 63 public schools (37,000 students)
  - 5 universities (60,000 students)
- 152 On-Site Apartment Units Built-in customer base
- 629 Parking Spaces Convenient access for shoppers