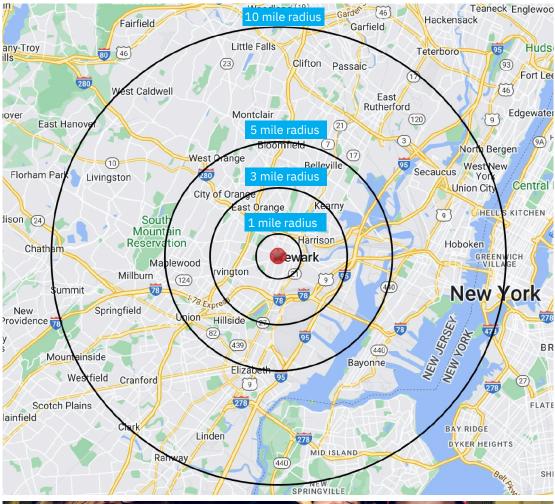

### **Demographics**

3-mile radius

\$78,308

189,220

Source: sitesusa.com

#### **DEMOGRAPHICS**

| 2010-2020 Census, 2024 Estimates             | 1 mile<br>radius | 3 mile<br>radius | 5 mile<br>radius |
|----------------------------------------------|------------------|------------------|------------------|
| Population                                   | 56,641           | 434,561          | 776,095          |
| Households                                   | 21,976           | 163,692          | 287,704          |
| Average Household Income                     | \$58,365         | \$78,308         | \$102,419        |
| Projected Average Household Income (2028)    | \$59,900         | \$86,206         | \$113,040        |
| Median Household Income                      | \$45,439         | \$59,893         | \$76,582         |
| Total Businesses                             | 2,253            | 14,240           | 26,441           |
| Total Employees                              | 32,133           | 136,153          | 236,725          |
| Daytime Population                           | 38,420           | 189,220          | 335,866          |
| Total Annual Household Expenditure           | \$1.06 B         | \$9.66 B         | \$20.5 B         |
| HH Income \$200K or more                     | 1,193            | 13,167           | 35,552           |
| College Degree + (Bachelor Degree or Higher) | 8,184            | 64,777           | 150,589          |