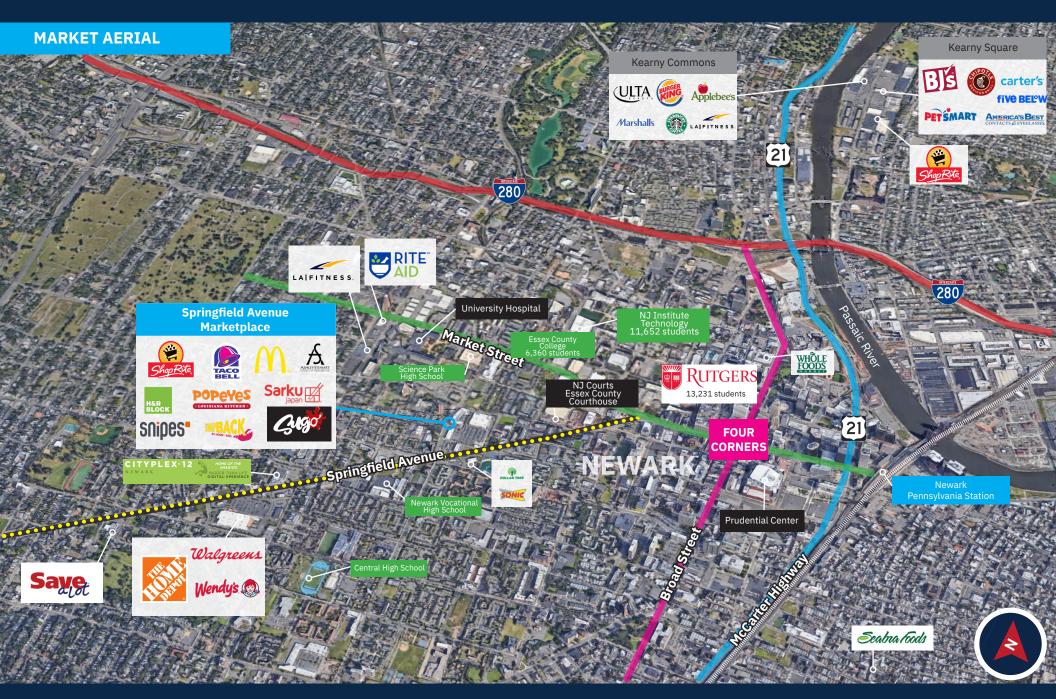

### **Property Highlights**

- \$94M Mixed-Use Development on Springfield Avenue, Newark
- Anchored by ShopRite Driving 2.7M annual visits
- New Popeyes with Drive-Thru Coming Soon!
- Signalized Intersection at Jones & Prince Streets for high visibility & accessibility
- Minutes from Downtown Newark & Four Corners Historic District
- Dense Trade Area Servicing:
  - 63 public schools (37,000 students)
  - 5 universities (60,000 students)
- 152 On-Site Apartment Units Built-in customer base
- 629 Parking Spaces Convenient access for shoppers

### **Average Daily Traffic**

14,000 Springfield Avenue

19,264 Four Corners Market Street/ Broad Street

33,343 McCarter Highway, NJ 21