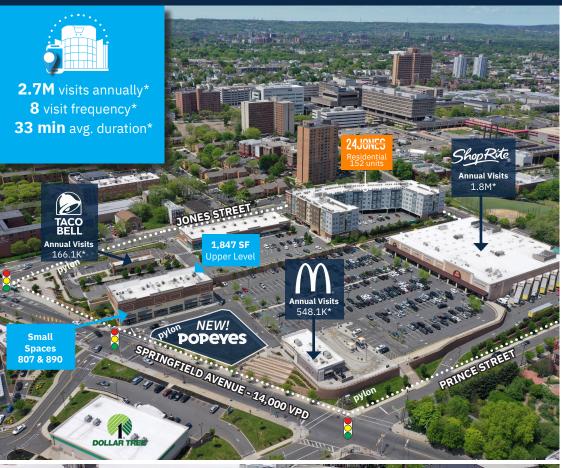

### Springfield Avenue Marketplace

204-234 SPRINGFIELD AVENUE | NEWARK, NJ 07103

\*Property Data by Placer.ai

#### **Available Spaces**

Small units available 807, 890, 1,847 SF

### **Property Highlights**

- \$94M Mixed-Use Development on Springfield Avenue, Newark
- Anchored by ShopRite Driving 2.7M annual visits
- New Popeyes with Drive-Thru Coming Soon!
- Signalized Intersection at Jones & Prince Streets for high visibility & accessibility
- Minutes from Downtown Newark & Four Corners Historic District
- Dense Trade Area Servicing:
  - 63 public schools (37,000 students)
  - 5 universities (60,000 students)
- 152 On-Site Apartment Units Built-in customer base
- 629 Parking Spaces Convenient access for shoppers

### **Average Daily Traffic**

14,000 Springfield Avenue

19,264 Four Corners Market Street/ Broad Street

33,343 McCarter Highway, NJ 21