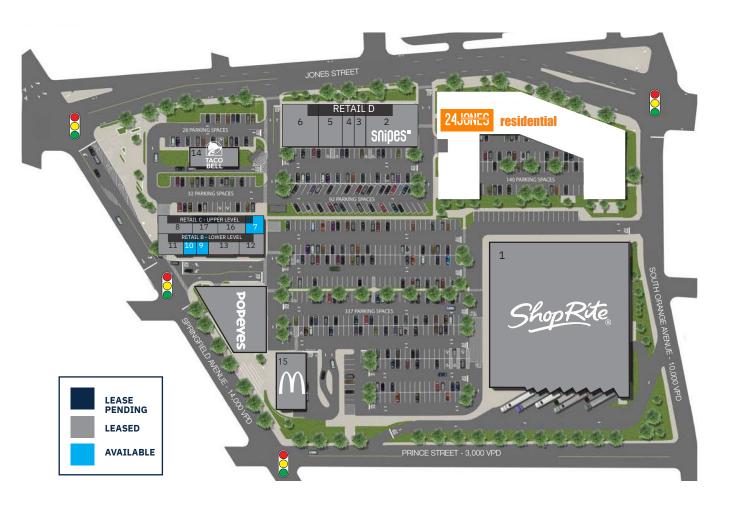

# Springfield Avenue Marketplace 204-234 SPRINGFIELD AVENUE | NEWARK, NJ 07103

**SITE PLAN** 

| TEN | ANT ROSTER                                | SF     |
|-----|-------------------------------------------|--------|
| 1   | ShopRite                                  | 66,806 |
| 2   | Snipes                                    | 5,551  |
| 3   | T-Mobile                                  | 1,836  |
| 4   | H&R Block                                 | 1,731  |
| 5   | Venus Beauty Supply                       | 3,490  |
| 6   | City Life Neighborhood Clinics            | 3,792  |
| 7   | Available                                 | 1,847  |
| 8   | Ashley Stewart                            | 4,477  |
| 9   | Available                                 | 807    |
| 10  | Available                                 | 890    |
| 11  | Shah's Halal Food <i>Coming soon!</i>     | 1,800  |
| 12  | Sarku Japan                               | 1,800  |
| 13  | Snap Back Cajun Restaurant                | 2,400  |
| 14  | Taco Bell                                 | 2,456  |
| 15  | McDonald's                                | 4,388  |
| 16  | Angel Nail Spa                            | 2,237  |
| 17  | SUGO Artisanal Pizza & Pasta House        | 2,108  |
| 18  | Popeyes Pad Site Drive-thru Opening Soon! | 3,878  |