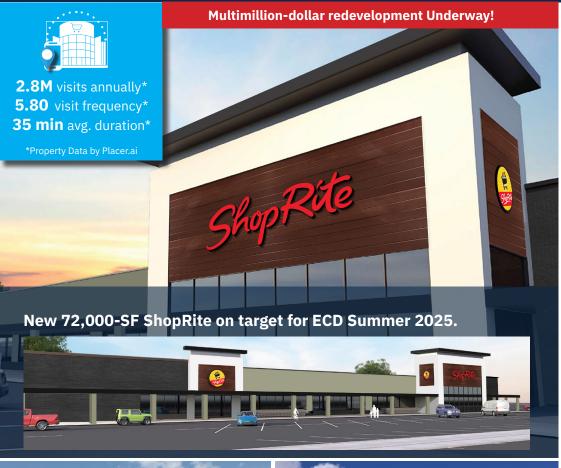

### **Property Highlights**

- Multimillion-dollar redevelopment: Enhancing the 419,935 SF Blue Star Shopping Center
- **New 72,000 SF ShopRite**: Construction underway while the existing store remains open. Estimated completion June 2025. Prime location on US 22 ensures high visibility and accessibility.
- **Ongoing Enhancements:** Modern infrastructure upgrades including updated facades, inviting common areas, beautiful landscaping, and EV charging stations.
- **New Tenants on the Horizon:** Multiple leases pending, including a new restaurant on the pad site. KidStrong and Planet Fitness are coming soon!
- Thriving Retail Corridor: Located on Route 22, a booming retail hub experiencing significant growth and increased consumer traffic.
- Established Retail Destination: Long-time Somerset County hub with 2.8 million annual visits.
- Centrally Located: Easy access to major highways, including US 22 and I-78.
- Pylon Signage Available: Maximize visibility with prominent signage on Route 22.
- $\bullet$  Co-brokers: 5% commission up to 15K SF and 4% commission for 15,001 SF up to 40K SF

### **Average Daily Traffic**

**50,515** US 22 **16,062** Park Avenue **11,502** New Providence Road