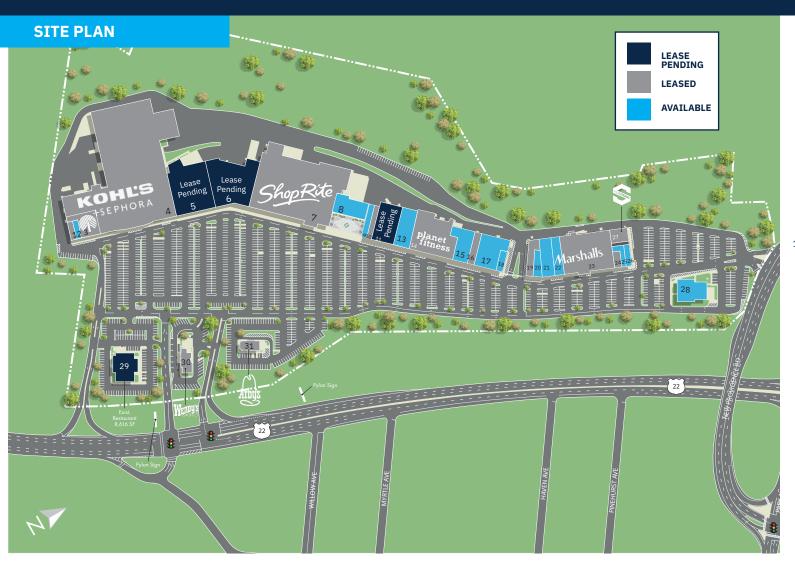

# Blue Star Shopping Center 1701 US 22 | WATCHUNG, NJ 07069

| TEN   | SF                                  |         |
|-------|-------------------------------------|---------|
| 1     | Roma Salon                          | 1,066   |
| 2     | Available                           | 1,222   |
| 3     | Dollar Tree                         | 10,268  |
| 4     | Kohl's + Sephora                    | 125,445 |
| 5     | Lease Pending                       | 27,000  |
| 6     | Lease Pending                       | 26,495  |
| 7     | New ShopRite [ECD Summer 2024]      | 72,000  |
| 8     | Available                           | 8,250   |
| 9     | Available                           | 1,950   |
| 10    | Five Guys                           | 2,543   |
| 11/12 | Lease Pending                       | 10,037  |
| 13    | Available                           | 10,051  |
| 14    | Planet Fitness <i>Opening soon!</i> | 21,850  |
| 15    | Available                           | 7,855   |
| 16    | Hand & Stone Spa                    | 3,120   |
| 17    | Available                           | 11,047  |
| 18    | Available                           | 2,025   |
| 19    | The Children's Place                | 4,072   |
| 20    | Available                           | 1,649   |
| 21    | Available                           | 7,234   |
| 22    | Available                           | 4,191   |
| 23    | Marshalls                           | 27,000  |
| 24    | One Main Financial                  | 1,751   |
| 25    | Available                           | 1,889   |
| 26    | Available                           | 1,825   |
| 27    | KidStrong Opening soon!             | 2,992   |
| 28    | Available - Restaurant Pad Site     | 8,200   |
| 29    | New Restaurant to be announced!     | 8,500   |
| 30    | Wendy's                             | 2,911   |
| 31    | Arby's                              | 4,000   |
|       |                                     |         |