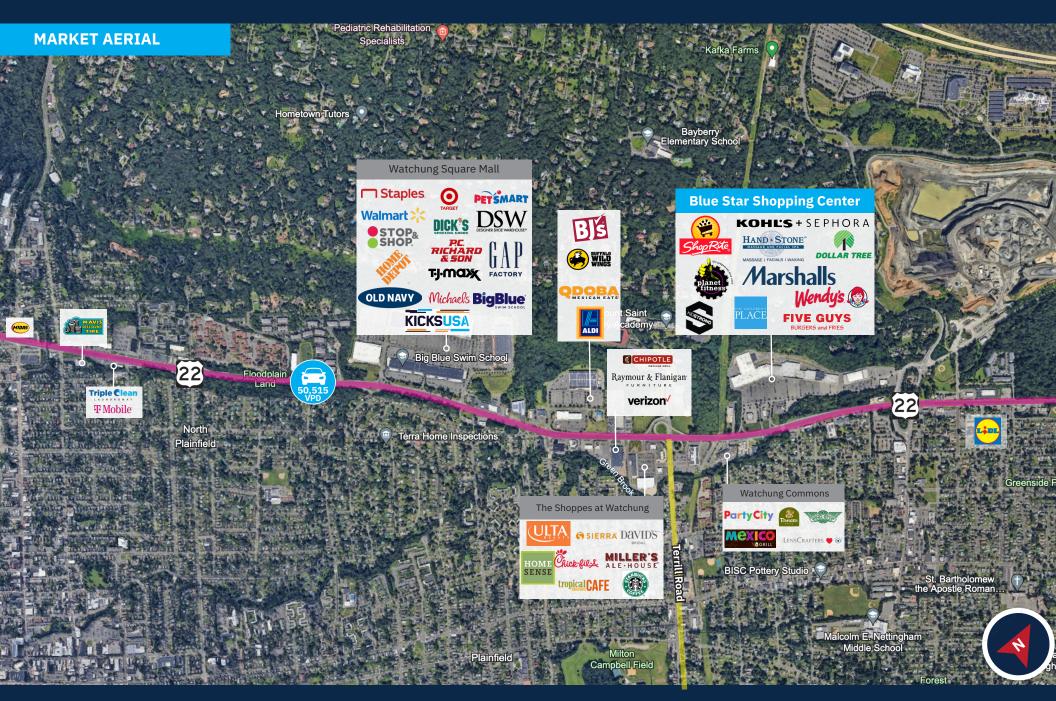

### **Property Highlights**

- Multimillion-dollar redevelopment: Enhancing the 419,935 SF Blue Star Shopping Center
- **New 72,000 SF ShopRite**: Construction underway while the existing store remains open. Estimated completion June 2025. Prime location on US 22 ensures high visibility and accessibility.
- **Ongoing Enhancements:** Modern infrastructure upgrades including updated facades, inviting common areas, beautiful landscaping, and EV charging stations.
- **New Tenants on the Horizon:** Multiple leases pending, including a new restaurant on the pad site. KidStrong and Planet Fitness are coming soon!
- Thriving Retail Corridor: Located on Route 22, a booming retail hub experiencing significant growth and increased consumer traffic.
- Established Retail Destination: Long-time Somerset County hub with 2.8 million annual visits.
- Centrally Located: Easy access to major highways, including US 22 and I-78.
- Pylon Signage Available: Maximize visibility with prominent signage on Route 22.
- $\bullet$  Co-brokers: 5% commission up to 15K SF and 4% commission for 15,001 SF up to 40K SF

#### **Retailers**

### **Average Daily Traffic**

**50,515** US 22 **16,062** Park Avenue **11,502** New Providence Road

# Blue Star Shopping Center 1701 US 22 | WATCHUNG, NJ 07069

| TEN   | SF                                  |         |
|-------|-------------------------------------|---------|
| 1     | Roma Salon                          | 1,066   |
| 2     | Available                           | 1,222   |
| 3     | Dollar Tree                         | 10,268  |
| 4     | Kohl's + Sephora                    | 125,445 |
| 5     | Lease Pending                       | 27,000  |
| 6     | Lease Pending                       | 26,495  |
| 7     | New ShopRite [ECD Summer 2024]      | 72,000  |
| 8     | Available                           | 8,250   |
| 9     | Available                           | 1,950   |
| 10    | Five Guys                           | 2,543   |
| 11/12 | Lease Pending                       | 10,037  |
| 13    | Available                           | 10,051  |
| 14    | Planet Fitness <i>Opening soon!</i> | 21,850  |
| 15    | Available                           | 7,855   |
| 16    | Hand & Stone Spa                    | 3,120   |
| 17    | Available                           | 11,047  |
| 18    | Available                           | 2,025   |
| 19    | The Children's Place                | 4,072   |
| 20    | Available                           | 1,649   |
| 21    | Available                           | 7,234   |
| 22    | Available                           | 4,191   |
| 23    | Marshalls                           | 27,000  |
| 24    | One Main Financial                  | 1,751   |
| 25    | Available                           | 1,889   |
| 26    | Available                           | 1,825   |
| 27    | KidStrong Opening soon!             | 2,992   |
| 28    | Available - Restaurant Pad Site     | 8,200   |
| 29    | New Restaurant to be announced!     | 8,500   |
| 30    | Wendy's                             | 2,911   |
| 31    | Arby's                              | 4,000   |
|       |                                     |         |