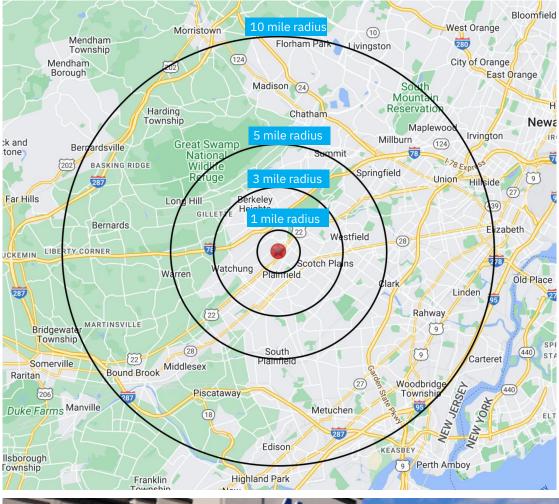

### **Demographics**

5-mile radius

255,591 POPULATION

88,341 HOUSEHOLDS

\$211,502 VERAGE HH INCOME

132,010
DAYTIME POPULATION

Source: sitesusa.com

### **DEMOGRAPHICS**

| 2010-2020 Census, 2024 Estimates             | 1 mile<br>radius | 3 mile<br>radius | 5 mile<br>radius |
|----------------------------------------------|------------------|------------------|------------------|
| Population                                   | 10,337           | 111,088          | 255,591          |
| Households                                   | 3,718            | 37,416           | 88,341           |
| Average Household Income                     | \$174,387        | \$195,359        | \$211,502        |
| Projected Average Household Income (2028)    | \$188,083        | \$215,922        | \$233,027        |
| Median Household Income                      | \$126,276        | \$148,330        | \$154,122        |
| Total Businesses                             | 621              | 3,755            | 8,737            |
| Total Employees                              | 4,670            | 42,100           | 86,159           |
| Daytime Population                           | 6,470            | 61,426           | 132,010          |
| Total Annual Household Expenditure           | \$398.51 M       | \$4.40 B         | \$11.11 B        |
| HH Income \$200K or more                     | 895              | 11,590           | 30,026           |
| College Degree + (Bachelor Degree or Higher) | 2,966            | 37,861           | 95,085           |