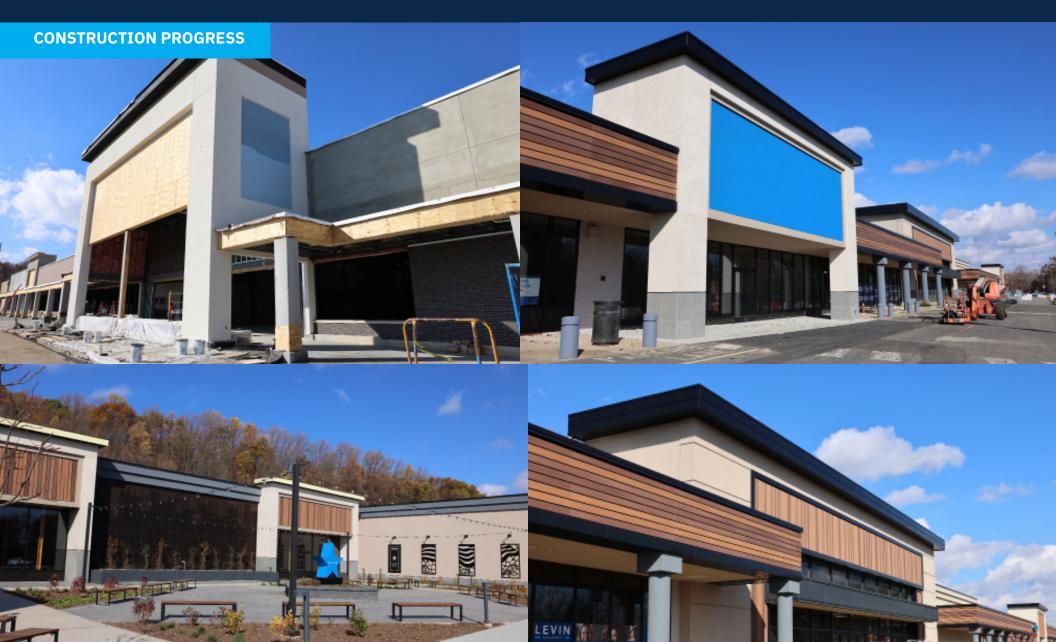

### **Property Highlights**

- Multimillion-dollar redevelopment: Enhancing the 419,935 SF Blue Star Shopping Center
- **New 72,000 SF ShopRite**: Construction underway while the existing store remains open. Estimated completion June 2025. Prime location on US 22 ensures high visibility and accessibility.
- **Ongoing Enhancements:** Modern infrastructure upgrades including updated facades, inviting common areas, beautiful landscaping, and EV charging stations.
- **New Tenants on the Horizon:** Multiple leases pending, including a new restaurant on the pad site. KidStrong and Planet Fitness are coming soon!
- Thriving Retail Corridor: Located on Route 22, a booming retail hub experiencing significant growth and increased consumer traffic.
- Established Retail Destination: Long-time Somerset County hub with 2.8 million annual visits.
- Centrally Located: Easy access to major highways, including US 22 and I-78.
- Pylon Signage Available: Maximize visibility with prominent signage on Route 22.
- $\bullet$  Co-brokers: 5% commission up to 15K SF and 4% commission for 15,001 SF up to 40K SF