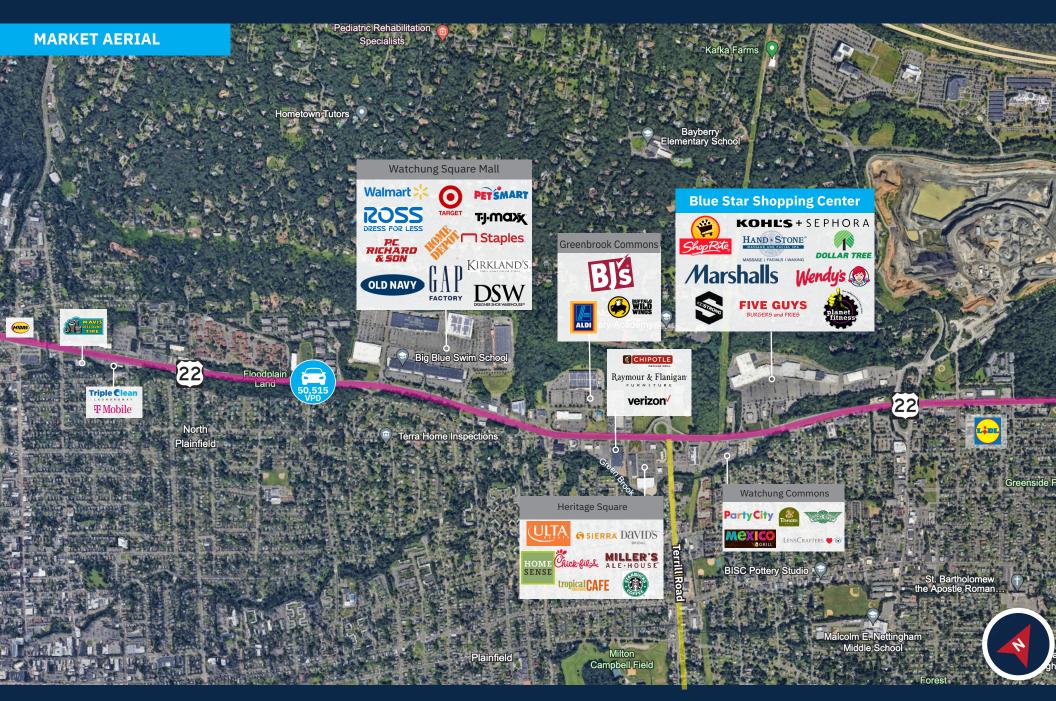

### **Property Highlights**

- Multimillion-Dollar Redevelopment: Transforming the 419,935 SF shopping center with modern upgrades.
- New 72,000 SF ShopRite: Grand opening this Spring! Construction is in its final phase while the existing store remains open. Prime location on US 22 ensures high visibility and accessibility.
- Ongoing Enhancements: Modern infrastructure improvements, including updated facades, inviting common areas, beautiful landscaping, and EV charging stations.
- New Tenants on the Horizon: Multiple leases pending, including a new restaurant on the pad site. KidStrong and Planet Fitness are coming soon!
- Thriving Retail Corridor: Located on Route 22, a booming retail hub with increasing consumer traffic and significant growth.
- Established Retail Destination: Long-time Somerset County hub with 2.8 million annual visits.
- Centrally Located: Easy access to major highways, including US 22 and I-78.
- Pylon Signage Available: Maximize visibility with prominent signage on Route 22.
- Co-brokers: 5% commission up to 15K SF and 4% commission for 15.001 SF up to 40K SF.

### **Average Daily Traffic**

**50.515** US 22 **16,062** Park Avenue 11,502 New Providence Road