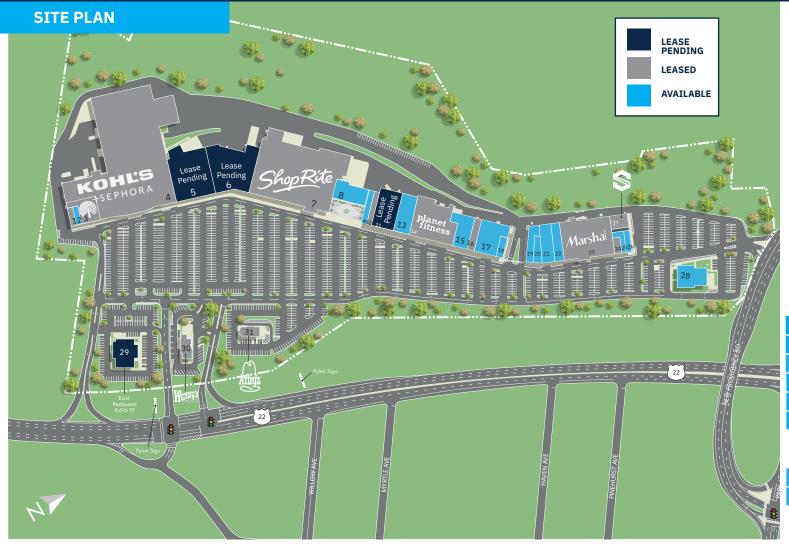

# Blue Star Shopping Center 1701 US 22 | WATCHUNG, NJ 07069

|       | LANT DOCTED                     |         |
|-------|---------------------------------|---------|
|       | NANT ROSTER                     | SF      |
| 1     | Roma Salon                      | 1,066   |
| 2     | Available                       | 1,222   |
| 3     | Dollar Tree                     | 10,268  |
| 4     | Kohl's + Sephora                | 125,445 |
| 5     | Lease Pending                   | 27,000  |
| 6     | Lease Pending                   | 26,495  |
| 7     | New ShopRite [ECD Spring 2025]  | 72,000  |
| 8     | Available                       | 8,250   |
| 9     | Available                       | 1,950   |
| 10    | Five Guys                       | 2,543   |
| 11/12 | Lease Pending                   | 10,037  |
| 13    | Available                       | 10,051  |
| 14    | Planet Fitness Opening soon!    | 21,850  |
| 15    | Available                       | 7,855   |
| 16    | Hand & Stone Spa                | 3,120   |
| 17    | Available                       | 11,047  |
| 18    | Available                       | 2,025   |
| 19    | Available                       | 4,072   |
| 20    | Available                       | 1,649   |
| 21    | Available                       | 7,234   |
| 22    | Available                       | 4,191   |
| 23    | Marshalls-coming available!     | 27,000  |
| 24    | One Main Financial              | 1,751   |
| 25    | Available                       | 1,889   |
| 26    | Available                       | 1,825   |
| 27    | KidStrong Opening soon!         | 2,992   |
| 28    | Available - Restaurant Pad Site | 8,200   |
| 29    | New Restaurant to be announced! | 8,500   |
| 30    | Wendy's                         | 2,911   |
| 31    | Arby's                          | 4,000   |
|       |                                 |         |

### **Available Spaces**

+/- 1.200 up to 50.000 SF: 8.200 SF Existing 2nd Gen Restaurant Pad Site

### **Property Highlights**

- Multimillion-Dollar Redevelopment: Transforming the 419,935 SF shopping center with modern upgrades.
- New 72,000 SF ShopRite: Grand opening this Spring! Construction is in its final phase while the existing store remains open. Prime location on US 22 ensures high visibility and accessibility.
- Ongoing Enhancements: Modern infrastructure improvements, including updated facades, inviting common areas, beautiful landscaping, and EV charging stations.
- New Tenants on the Horizon: Multiple leases pending, including a new restaurant on the pad site. KidStrong and Planet Fitness are coming soon!
- Thriving Retail Corridor: Located on Route 22, a booming retail hub with increasing consumer traffic and significant growth.
- Established Retail Destination: Long-time Somerset County hub with 2.8 million annual visits.
- Centrally Located: Easy access to major highways, including US 22 and I-78.
- Pylon Signage Available: Maximize visibility with prominent signage on Route 22.
- Co-brokers: 5% commission up to 15K SF and 4% commission for 15.001 SF up to 40K SF.