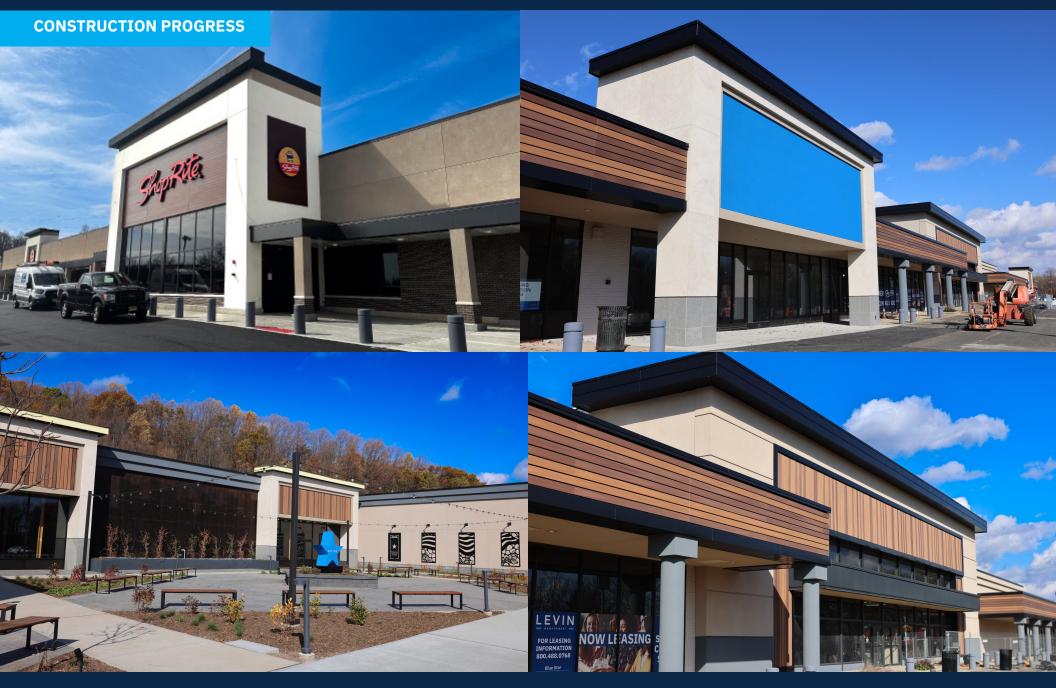

### **Property Highlights**

- Multimillion-Dollar Redevelopment: Transforming the 419,935 SF shopping center with modern upgrades.
- New 72,000 SF ShopRite: Grand opening this Spring! Construction is in its final phase while the existing store remains open. Prime location on US 22 ensures high visibility and accessibility.
- Ongoing Enhancements: Modern infrastructure improvements, including updated facades, inviting common areas, beautiful landscaping, and EV charging stations.
- New Tenants on the Horizon: Multiple leases pending, including a new restaurant on the pad site. KidStrong and Planet Fitness are coming soon!
- Thriving Retail Corridor: Located on Route 22, a booming retail hub with increasing consumer traffic and significant growth.
- Established Retail Destination: Long-time Somerset County hub with 2.8 million annual visits.
- Centrally Located: Easy access to major highways, including US 22 and I-78.
- Pylon Signage Available: Maximize visibility with prominent signage on Route 22.
- Co-brokers: 5% commission up to 15K SF and 4% commission for 15.001 SF up to 40K SF.