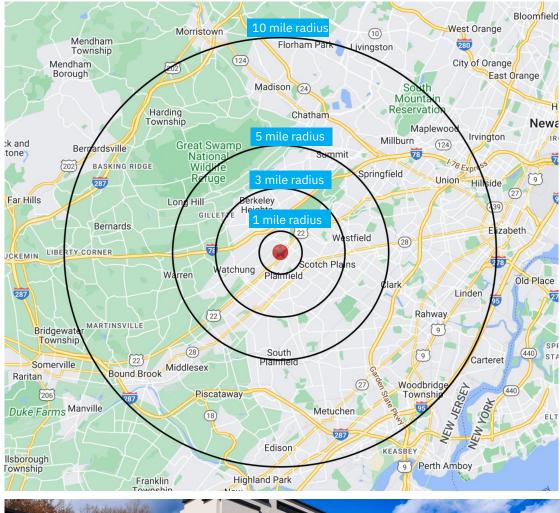

### **Demographics**

5-mile radius

255,591 **POPULATION** 

Source: sitesusa.com

### **DEMOGRAPHICS**

| 2010-2020 Census, 2024 Estimates             | 1 mile<br>radius | 3 mile<br>radius | 5 mile<br>radius |
|----------------------------------------------|------------------|------------------|------------------|
| Population                                   | 10,337           | 111,088          | 255,591          |
| Households                                   | 3,718            | 37,416           | 88,341           |
| Average Household Income                     | \$174,387        | \$195,359        | \$211,502        |
| Projected Average Household Income (2028)    | \$188,083        | \$215,922        | \$233,027        |
| Median Household Income                      | \$126,276        | \$148,330        | \$154,122        |
| Total Businesses                             | 621              | 3,755            | 8,737            |
| Total Employees                              | 4,670            | 42,100           | 86,159           |
| Daytime Population                           | 6,470            | 61,426           | 132,010          |
| Total Annual Household Expenditure           | \$398.51 M       | \$4.40 B         | \$11.11 B        |
| HH Income \$200K or more                     | 895              | 11,590           | 30,026           |
| College Degree + (Bachelor Degree or Higher) | 2,966            | 37,861           | 95,085           |