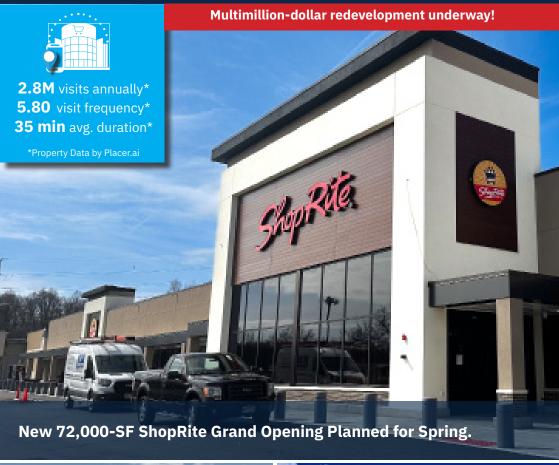

### **Property Highlights**

- Multimillion-Dollar Redevelopment: Transforming the 419,935 SF shopping center with modern upgrades.
- New 72,000 SF ShopRite: Grand opening this Spring! Construction is in its final phase while the existing store remains open. Prime location on US 22 ensures high visibility and accessibility.
- Ongoing Enhancements: Modern infrastructure improvements, including updated facades, inviting common areas, beautiful landscaping, and EV charging stations.
- New Tenants on the Horizon: Multiple leases pending, including a new restaurant on the pad site. KidStrong and Planet Fitness are coming soon!
- Thriving Retail Corridor: Located on Route 22, a booming retail hub with increasing consumer traffic and significant growth.
- Established Retail Destination: Long-time Somerset County hub with 2.8 million annual visits.
- Centrally Located: Easy access to major highways, including US 22 and I-78.
- Pylon Signage Available: Maximize visibility with prominent signage on Route 22.
- Co-brokers: 5% commission up to 15K SF and 4% commission for 15.001 SF up to 40K SF.