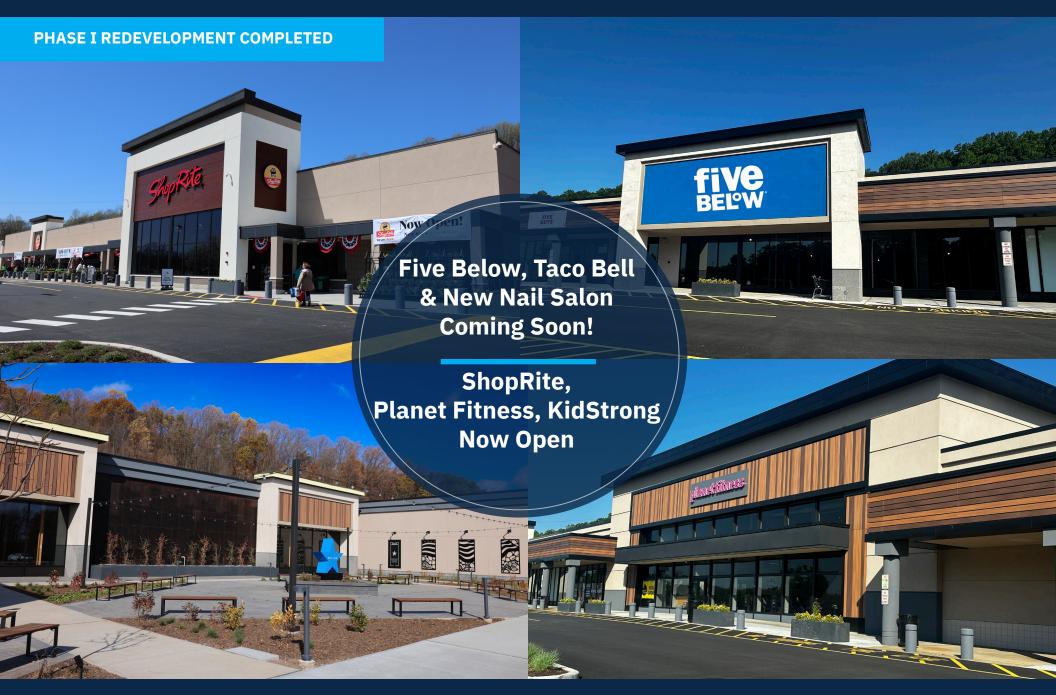

#### **Property Highlights**

- Multimillion-Dollar Redevelopment: Transforming the 419,935 SF shopping center with modern upgrades across multiple phases
- New 72,000 SF ShopRite: Now open at a prime US Route 22 location with high visibility
- Phase II Underway: Former ShopRite space being redeveloped for two national retailers—Marshalls and another discount retailer (TBA)
- New Dining Options: Taco Bell coming soon, with additional restaurants in the works
- Leasing Momentum: KidStrong, Planet Fitness now open; coming soon—Taco Bell, Five Below, a new Marshalls store, and a luxury nail salon. More tenant announcements ahead
- Thriving Retail Corridor: Located on Route 22, a booming retail hub with growing
- Established Destination: 2.8 million annual visits in Somerset County
- Excellent Access: Easy connectivity to US 22, I-78, and other major highways
- Co-Broker Incentives: 5% commission up to 15.000 SF: 4% commission for 15.001— 40,000 SF

#### **Phase II of Redevelopment Now Underway!**

Exciting enhancements continue at Blue Star Shopping Center with the launch of Phase II of the redevelopment. Former ShopRite space being redeveloped for two national retailers – Marshalls will bring a new store to the center next to another discount retailer - TBA. This phase also includes new pylon signs, expanded center-wide signage, and fresh landscaping at the main entrance. Planned improvements to the front of the center will introduce a new **Taco Bell** replacing the former Wendy's, **along with two additional restaurants—also soon to be announced.** These forthcoming upgrades are part of our continued investment in enhancing the center's visibility, tenant mix, and overall shopping experience.