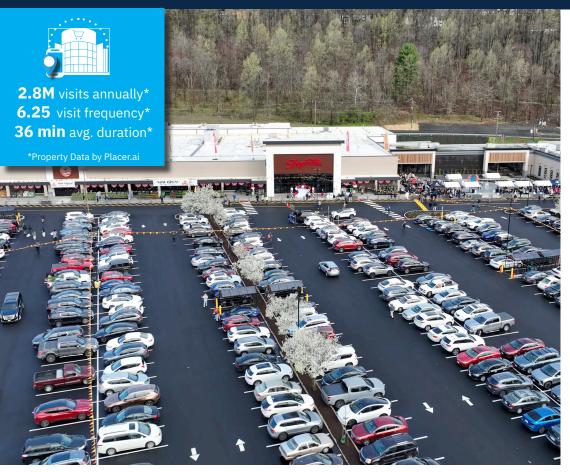

#### **Property Highlights**

- Multimillion-Dollar Redevelopment: Transforming the 419,935 SF shopping center with modern upgrades across multiple phases
- New 72,000 SF ShopRite: Now open at a prime US Route 22 location with high visibility
- Phase II Underway: Former ShopRite space being redeveloped for two national retailers—Marshalls and another discount retailer (TBA)
- New Dining Options: Taco Bell coming soon, with additional restaurants in the works
- Leasing Momentum: KidStrong, Planet Fitness now open; coming soon—Taco Bell, Five Below, a new Marshalls store, and a luxury nail salon. More tenant announcements ahead
- Thriving Retail Corridor: Located on Route 22, a booming retail hub with growing
- Established Destination: 2.8 million annual visits in Somerset County
- Excellent Access: Easy connectivity to US 22, I-78, and other major highways
- Co-Broker Incentives: 5% commission up to 15.000 SF: 4% commission for 15.001— 40,000 SF

### **Average Daily Traffic**

**55.197** US 22 **16,062** Park Avenue 19,405 New Providence Road

### **Demographics** 5-mile radius

269,261 POPULATION

Source: sitesusa.com