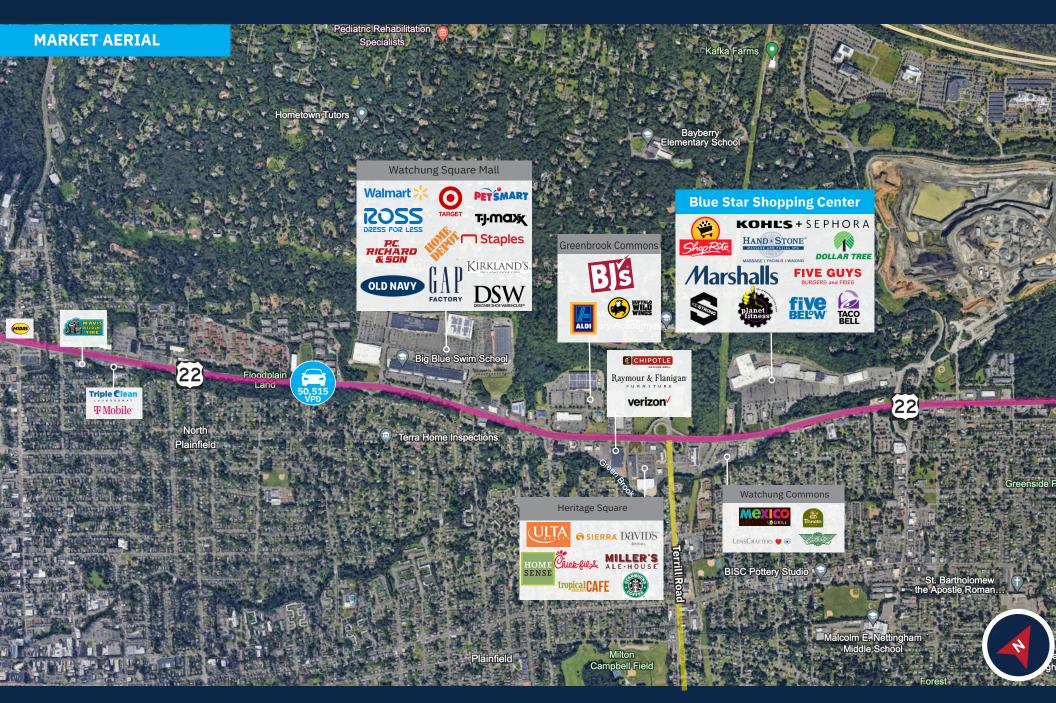

#### **Retailers**

### **Average Daily Traffic**

**55.197** US 22 **16,062** Park Avenue 19,405 New Providence Road