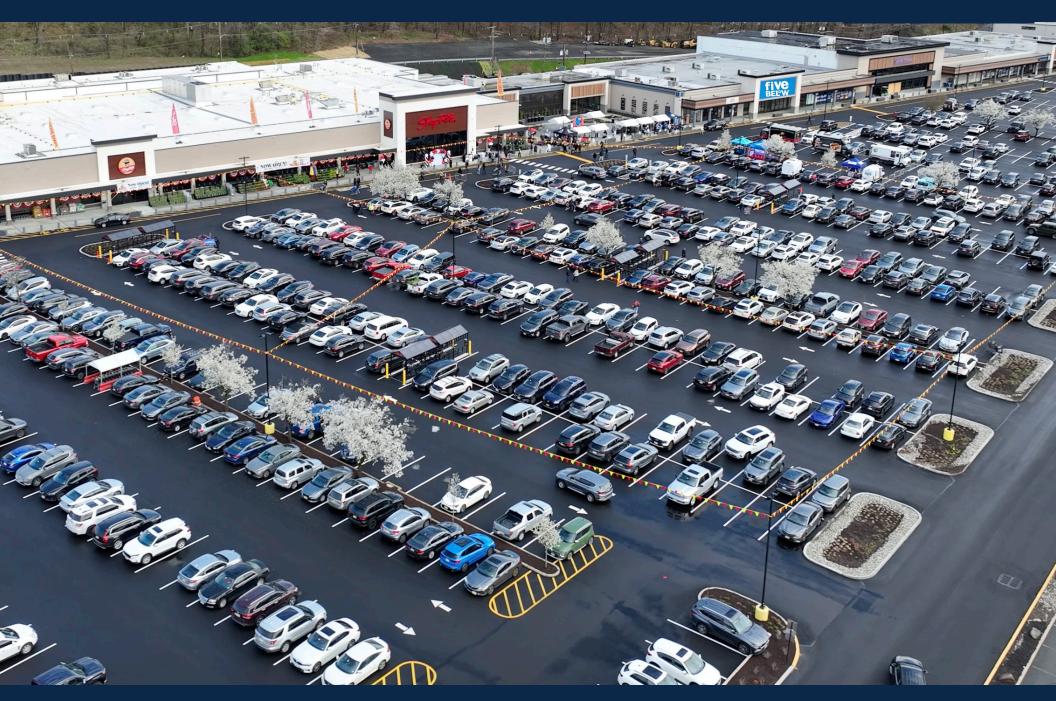

#### **Property Highlights**

- Multimillion-Dollar Redevelopment: Transforming the 419,935 SF shopping center with modern upgrades across multiple phases
- New 72,000 SF ShopRite: Now open at a prime US Route 22 location with high visibility
- Phase II Underway: Former ShopRite space being redeveloped for two national retailers—Marshalls and another discount retailer (TBA)
- New Dining Options: Taco Bell coming soon, with additional restaurants in the works
- Leasing Momentum: KidStrong, Planet Fitness now open; coming soon—Taco Bell, Five Below, a new Marshalls store, and a luxury nail salon. More tenant announcements ahead
- Thriving Retail Corridor: Located on Route 22, a booming retail hub with growing
- Established Destination: 2.8 million annual visits in Somerset County
- Excellent Access: Easy connectivity to US 22, I-78, and other major highways
- Co-Broker Incentives: 5% commission up to 15.000 SF: 4% commission for 15.001— 40,000 SF