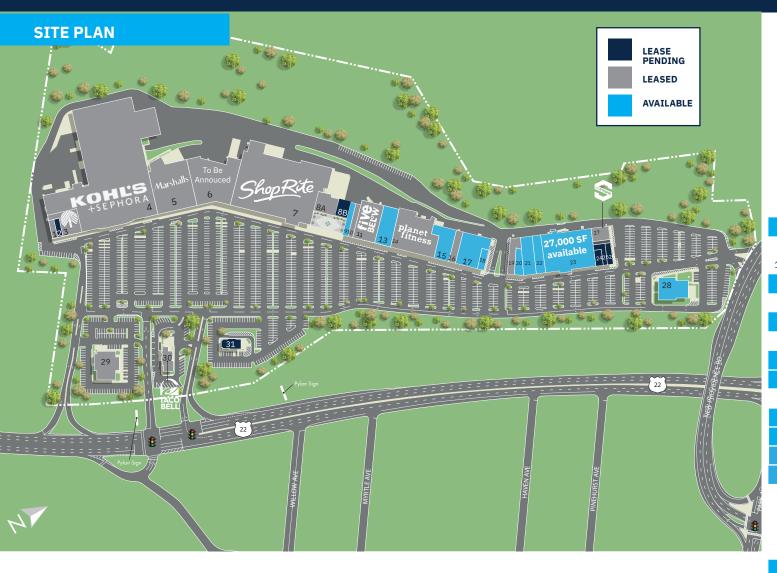

# Blue Star Shopping Center 1701 US 22 | WATCHUNG, NJ 07069

| TEI   | NANT ROSTER                      | SF      |    |
|-------|----------------------------------|---------|----|
| 1     | Roma Salon (will be expanding)   | 1,066   |    |
| 2     | Lease Pending                    | 1,222   |    |
| 3     | Dollar Tree                      | 10,268  |    |
| 4     | Kohl's + Sephora                 | 125,445 |    |
| 5     | Marshalls New Store Coming Soon! | 27,000  |    |
| 6     | National Tenant Coming Soon- TBA | 26,495  |    |
| 7     | ShopRite                         | 72,000  |    |
| 8A    | Nails Spa & Beyond Coming soon!  | 5,800   |    |
| 8B    | Lease Pending                    | 2,400   |    |
| 9     | Available                        | 1,950   |    |
| 10    | Five Guys                        | 2,543   |    |
| 11/12 | Five Below Coming soon!          | 10,037  |    |
| 13    | Available                        | 10,051  |    |
| 14    | Planet Fitness                   | 21,850  |    |
| 15    | Available                        | 7,855   |    |
| 16    | Hand & Stone Spa                 | 3,120   |    |
| 17    | Available                        | 11,047  | ٦٠ |
| 18    | Available                        | 2,025   | ۲  |
| 19    | The Children's Place             | 4,072   |    |
| 20    | Available                        | 1,649   | ٦. |
| 21    | Available                        | 7,234   | 1  |
| 22    | Available                        | 4,191   |    |
| 23    | Marshalls - coming available     | 27,000  | ١. |
| 24    | Lease Pending                    | 1,751   |    |
| 25    | Lease Pending                    | 1,889   |    |
| 26    | Lease Pending                    | 1,825   |    |
| 27    | KidStrong                        | 2,992   |    |
| 28    | Available - Restaurant Pad Site  | 8,200   |    |
| 29    | New Restaurant Coming Soon -TBA  | 8,500   |    |
| 30    | Taco Bell Coming soon!           | 2,911   |    |
| 31    | Lease Pending                    | 4,000   |    |