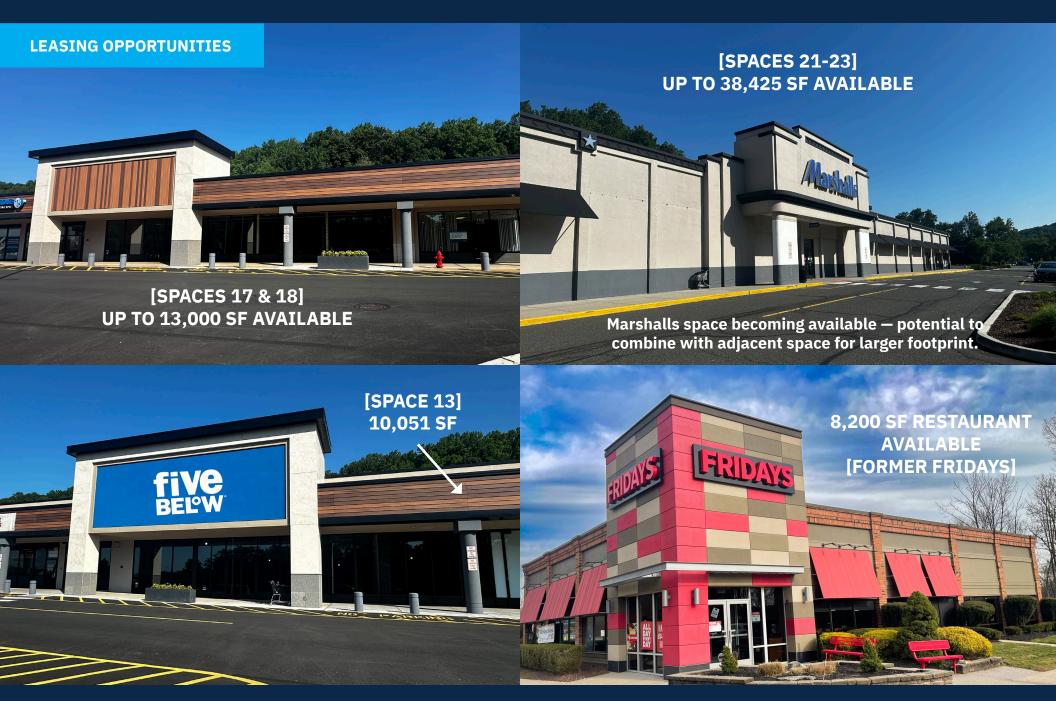

#### **Available Spaces**

+/- 1.649 up to 40.000 SF:

8,200 SF 2nd Gen Restaurant (former Fridays)

# Blue Star Shopping Center 1701 US 22 | WATCHUNG, NJ 07069

| TEI   | NANT ROSTER                      | SF      |    |
|-------|----------------------------------|---------|----|
| 1     | Roma Salon (will be expanding)   | 1,066   |    |
| 2     | Lease Pending                    | 1,222   |    |
| 3     | Dollar Tree                      | 10,268  |    |
| 4     | Kohl's + Sephora                 | 125,445 |    |
| 5     | Marshalls New Store Coming Soon! | 27,000  |    |
| 6     | National Tenant Coming Soon- TBA | 26,495  |    |
| 7     | ShopRite                         | 72,000  |    |
| 8A    | Nails Spa & Beyond Coming soon!  | 5,800   |    |
| 8B    | Lease Pending                    | 2,400   |    |
| 9     | Available                        | 1,950   |    |
| 10    | Five Guys                        | 2,543   |    |
| 11/12 | Five Below Coming soon!          | 10,037  |    |
| 13    | Available                        | 10,051  |    |
| 14    | Planet Fitness                   | 21,850  |    |
| 15    | Available                        | 7,855   |    |
| 16    | Hand & Stone Spa                 | 3,120   |    |
| 17    | Available                        | 11,047  | ٦٠ |
| 18    | Available                        | 2,025   | ۲  |
| 19    | The Children's Place             | 4,072   |    |
| 20    | Available                        | 1,649   | ٦. |
| 21    | Available                        | 7,234   | 1  |
| 22    | Available                        | 4,191   |    |
| 23    | Marshalls - coming available     | 27,000  | ١. |
| 24    | Lease Pending                    | 1,751   |    |
| 25    | Lease Pending                    | 1,889   |    |
| 26    | Lease Pending                    | 1,825   |    |
| 27    | KidStrong                        | 2,992   |    |
| 28    | Available - Restaurant Pad Site  | 8,200   |    |
| 29    | New Restaurant Coming Soon -TBA  | 8,500   |    |
| 30    | Taco Bell Coming soon!           | 2,911   |    |
| 31    | Lease Pending                    | 4,000   |    |