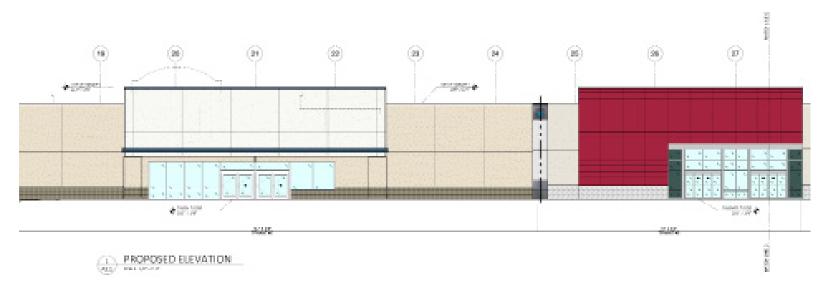

#### PHASE II REDEVELOPMENT UNDERWAY

#### **Phase II of Redevelopment Now Underway!**

Exciting enhancements continue at Blue Star Shopping Center with the launch of Phase II of the redevelopment. Former ShopRite space being redeveloped for two national retailers – Marshalls will bring a new store to the center next to another discount retailer - TBA. This phase also includes new pylon signs, expanded center-wide signage, and fresh landscaping at the main entrance. Planned improvements to the front of the center will introduce a new **Taco Bell** replacing the former Wendy's, **along with two additional restaurants—also soon to be announced.** These forthcoming upgrades are part of our continued investment in enhancing the center's visibility, tenant mix, and overall shopping experience.