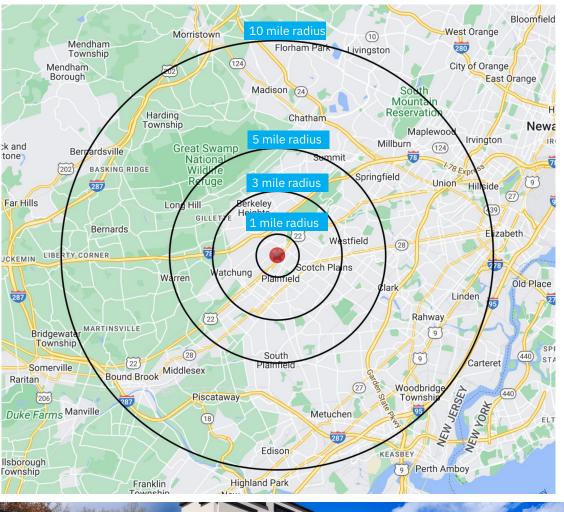

### **Demographics** 5-mile radius

269,261 POPULATION

Source: sitesusa.com

#### **DEMOGRAPHICS**

| 2010-2020 Census, 2025 Estimates             | 1 mile<br>radius | 3 mile<br>radius | 5 mile<br>radius |
|----------------------------------------------|------------------|------------------|------------------|
| Population                                   | 11,831           | 117,393          | 269,261          |
| Households                                   | 4,129            | 39,457           | 92,128           |
| Average Household Income                     | \$171,275        | \$190,197        | \$208,054        |
| Projected Average Household Income (2030)    | \$165,957        | \$185,537        | \$203,474        |
| Median Household Income                      | \$138,628        | \$147,866        | \$156,282        |
| Total Businesses                             | 746              | 3,881            | 9,213            |
| Total Employees                              | 5,334            | 42,689           | 88,554           |
| Daytime Population                           | 11,900           | 108,856          | 241,256          |
| Total Annual Household Expenditure           | \$573.28 M       | \$5.54 B         | \$13.4 B         |
| HH Income \$200K or more                     | 1,118            | 12,452           | 31,925           |
| College Degree + (Bachelor Degree or Higher) | 3,513            | 38,304           | 97,223           |