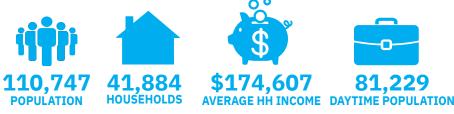

### DEMOGRAPHICS

| 2010-2020 Census, 2024 Estimates             | 1 mile<br>radius | 3 mile<br>radius | 5 mile<br>radius |
|----------------------------------------------|------------------|------------------|------------------|
| Population                                   | 12,374           | 53,758           | 110,747          |
| Households                                   | 5,394            | 18,995           | 41,884           |
| Average Household Income                     | \$149,019        | \$167,051        | \$174,607        |
| Projected Average Household Income (2028)    | \$175,286        | \$181,563        | \$183,409        |
| Median Household Income                      | \$106,120        | \$122,593        | \$136,920        |
| Total Businesses                             | 898              | 2,683            | 5,240            |
| Total Employees                              | 7,787            | 28,744           | 59,509           |
| Daytime Population                           | 10,025           | 38,785           | 81,229           |
| Total Annual Household Expenditure           | \$511.11 M       | \$1.98 B         | \$4.48 B         |
| HH Income \$200K or more                     | 1,138            | 5,061            | 12,146           |
| College Degree + (Bachelor Degree or Higher) | 5,185            | 20,998           | 48,105           |