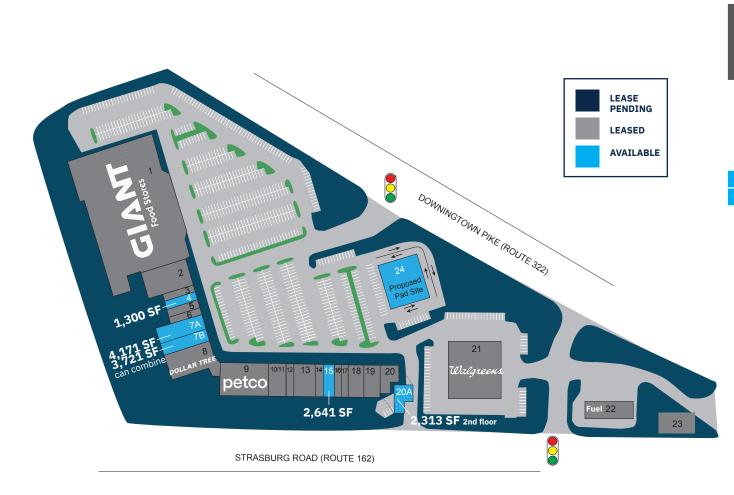

### **Available Spaces**

**4,300 SF Proposed Pad Site with approved drive-thru** 1,300 SF; 2,641 SF; 3,721 SF 4,171 SF can combine up to 7,892 SF 2,313 SF (2<sup>nd</sup> floor)

### SITE PLAN

| TE    | NANT ROSTER                                | SF     |                 |
|-------|--------------------------------------------|--------|-----------------|
| 1     | Giant Foods                                | 70,379 |                 |
| 8     | Dollar Tree                                | 7,800  |                 |
| 9     | Petco                                      | 11,665 |                 |
| 21    | Walgreens                                  | 14,820 |                 |
| 2     | PA Wine & Spirits Store                    | 7,745  |                 |
| 3     | AT&T                                       | 1,890  |                 |
| 4     | Available                                  | 1,300  |                 |
| 5     | NovaCare Rehabilitation                    | 1,649  | σ               |
| 6     | Wasabi Sushi                               | 1,557  | ine             |
| 7A    | Available                                  | 4,171  | can be combinec |
| 7B    | Available                                  | 3,721  |                 |
| 10/11 | Orangetheory Fitness                       | 4,051  | ų pe            |
| 12    | Brothers Pizza & Pasta                     | 2,200  | ca              |
| 13    | Avante Salon & Spa                         | 4,775  |                 |
| 14    | State Farm Insurance                       | 1,577  |                 |
| 15    | Available                                  | 2,641  |                 |
| 16    | Bert's Homemade Ice Cream &<br>Italian Ice | 1,318  |                 |
| 17    | BEBE Nails                                 | 1,318  |                 |
| 18    | ATA Martial Arts                           | 3,220  |                 |
| 19    | Dental                                     | 3,150  |                 |
| 20    | Village Optical                            | 2,311  |                 |
| 20A   | Available (second floor)                   | 2,313  |                 |
| 22    | Giant Fuel                                 | 3,100  |                 |
| 23    | Restaurante Morelos                        | 3,053  |                 |
| 24    | Proposed Pad Site with approved drive-thru | 4,300  |                 |