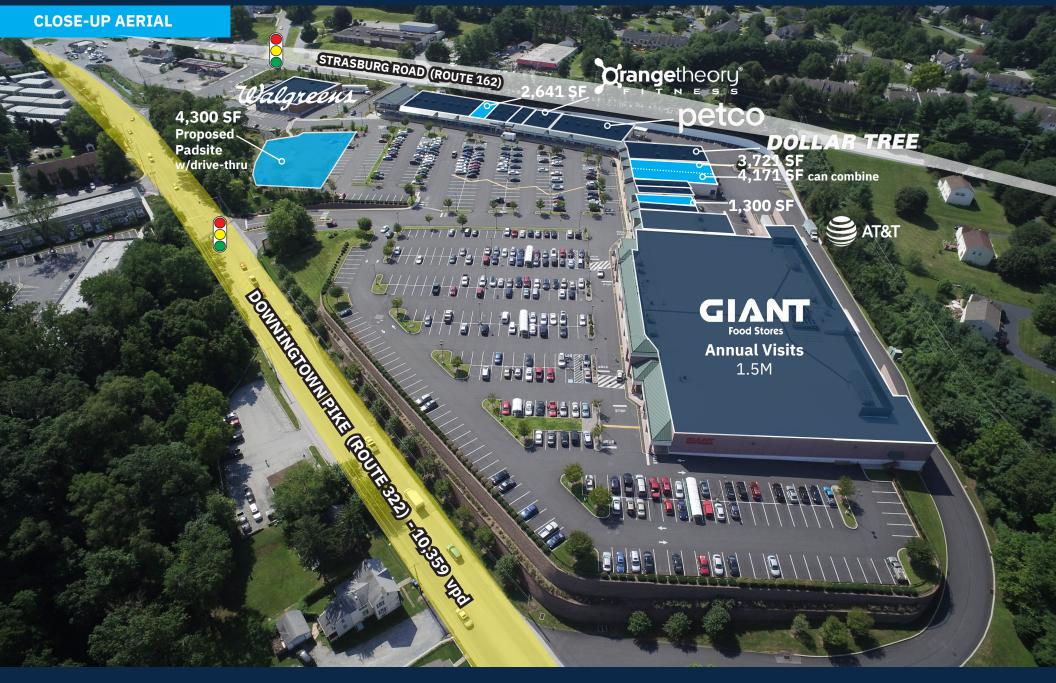

### **Available Spaces**

**4,300 SF Proposed Pad Site with approved drive-thru** 1,300 SF; 2,641 SF; 3,721 SF 4,171 SF can combine up to 7,892 SF 2,313 SF (2<sup>nd</sup> floor)

### SITE PLAN

| TE    | NANT ROSTER                                | SF     |                 |
|-------|--------------------------------------------|--------|-----------------|
| 1     | Giant Foods                                | 70,379 |                 |
| 8     | Dollar Tree                                | 7,800  |                 |
| 9     | Petco                                      | 11,665 |                 |
| 21    | Walgreens                                  | 14,820 |                 |
| 2     | PA Wine & Spirits Store                    | 7,745  |                 |
| 3     | AT&T                                       | 1,890  |                 |
| 4     | Available                                  | 1,300  |                 |
| 5     | NovaCare Rehabilitation                    | 1,649  | σ               |
| 6     | Wasabi Sushi                               | 1,557  | ine             |
| 7A    | Available                                  | 4,171  | can be combinec |
| 7B    | Available                                  | 3,721  |                 |
| 10/11 | Orangetheory Fitness                       | 4,051  | ų pe            |
| 12    | Brothers Pizza & Pasta                     | 2,200  | ca              |
| 13    | Avante Salon & Spa                         | 4,775  |                 |
| 14    | State Farm Insurance                       | 1,577  |                 |
| 15    | Available                                  | 2,641  |                 |
| 16    | Bert's Homemade Ice Cream &<br>Italian Ice | 1,318  |                 |
| 17    | BEBE Nails                                 | 1,318  |                 |
| 18    | ATA Martial Arts                           | 3,220  |                 |
| 19    | Dental                                     | 3,150  |                 |
| 20    | Village Optical                            | 2,311  |                 |
| 20A   | Available (second floor)                   | 2,313  |                 |
| 22    | Giant Fuel                                 | 3,100  |                 |
| 23    | Restaurante Morelos                        | 3,053  |                 |
| 24    | Proposed Pad Site with approved drive-thru | 4,300  |                 |