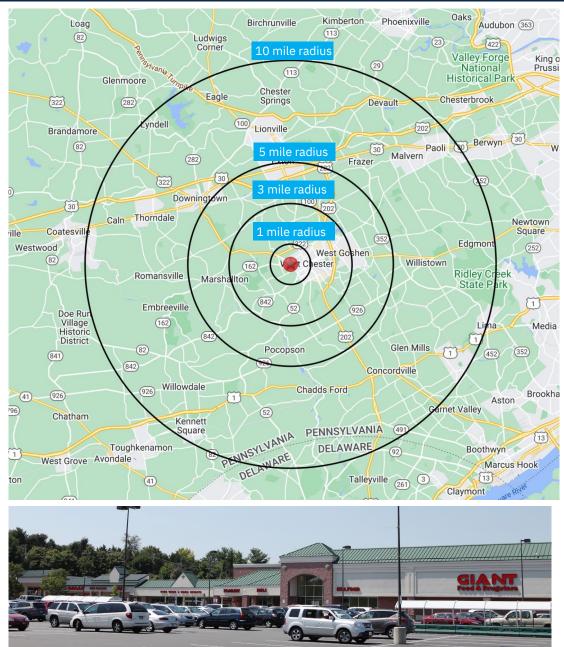

### DEMOGRAPHICS

| 2010-2020 Census, 2024 Estimates             | 1 mile<br>radius | 3 mile<br>radius | 5 mile<br>radius |
|----------------------------------------------|------------------|------------------|------------------|
| Population                                   | 12,374           | 53,758           | 110,747          |
| Households                                   | 5,394            | 18,995           | 41,884           |
| Average Household Income                     | \$149,019        | \$167,051        | \$174,607        |
| Projected Average Household Income (2028)    | \$175,286        | \$181,563        | \$183,409        |
| Median Household Income                      | \$106,120        | \$122,593        | \$136,920        |
| Total Businesses                             | 898              | 2,683            | 5,240            |
| Total Employees                              | 7,787            | 28,744           | 59,509           |
| Daytime Population                           | 10,025           | 38,785           | 81,229           |
| Total Annual Household Expenditure           | \$511.11 M       | \$1.98 B         | \$4.48 B         |
| HH Income \$200K or more                     | 1,138            | 5,061            | 12,146           |
| College Degree + (Bachelor Degree or Higher) | 5,185            | 20,998           | 48,105           |