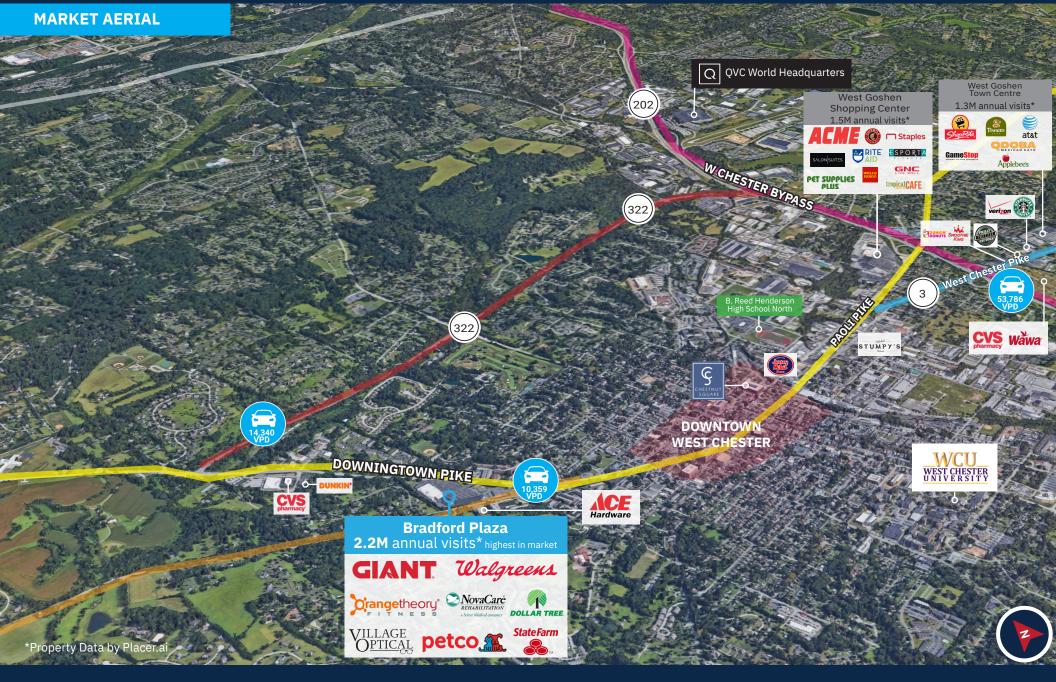

### **Property Highlights**

- Dominant, 161,719-square-foot community center in Chester County, PA with 2.2M annual visits.\*
- Anchored by Giant Food Stores, a market leader.
- Prime location on heavily trafficked Route 322 Downingtown Pike.
- Proximity to downtown West Chester, West Chester University (17,558 students), and QVC World Headquarters.
- Recent leasing: State Farm Insurance, Village Optical, Bert's Homemade Ice Cream, NovaCare Rehabilitation.
- Named one of "America's Best Places To Live" by Money Magazine.
- Average visitor income of \$200K.\*

#### Average Daily Traffic 10,359 Rt. 322- Downingtown Pike

**Demographics** 5-mile radius

Source: sitesusa.com

700 DOWNINGTOWN PIKE (ROUTE 322) WEST CHESTER, PA 19382