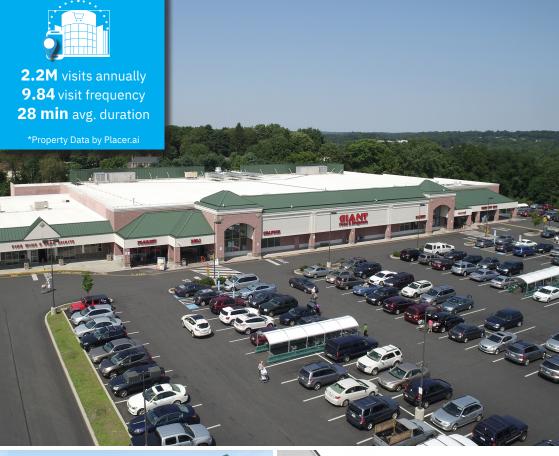

### **Property Highlights**

- Dominant, 161,719-square-foot community center in Chester County, PA with 2.2M annual visits.\*
- Anchored by Giant Food Stores, a market leader.
- Prime location on heavily trafficked Route 322 Downingtown Pike.
- Proximity to downtown West Chester, West Chester University (17,558 students), and QVC World Headquarters.
- Recent leasing: State Farm Insurance, Village Optical, Bert's Homemade Ice Cream, NovaCare Rehabilitation.
- Named one of "America's Best Places To Live" by Money Magazine.
- Average visitor income of \$200K.\*