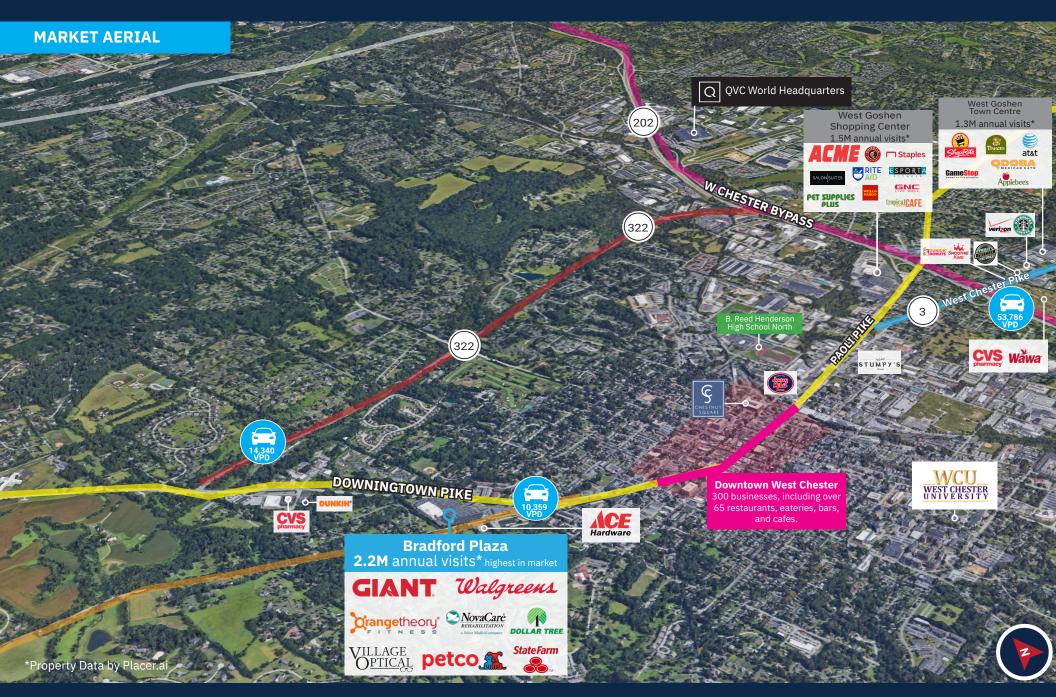

#### **Property Highlights**

- Premier 161,719-SF Community Center in Chester County, PA, attracting 2.2M annual visits.\*
- Anchored by Giant Food Stores, a dominant market leader.
- High-visibility location on heavily trafficked Route 322 Downingtown Pike.
- Strategically positioned near downtown West Chester, West Chester University (17,558 students), and QVC World Headquarters.
- Recent Leasing Success: State Farm Insurance, Village Optical, Bert's Homemade Ice Cream, and NovaCare Rehabilitation.
- Located in one of "America's Best Places to Live" (Money Magazine).
- Average visitor income of \$200K.\*
- Strategic Workforce Access: Within a 30-mile radius, West Chester benefits from a labor force of 1.89 million individuals, supporting more than 3,500 businesses.

### **Average Daily Traffic**

10.359 Rt. 322- Downingtown Pike