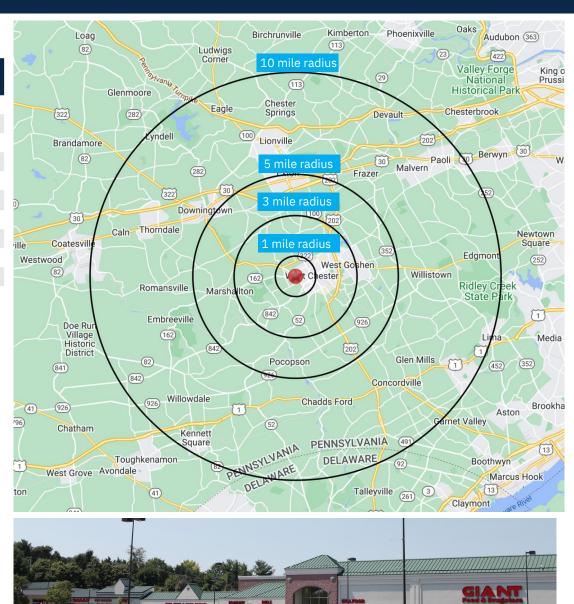

## **Demographics** 5-mile radius

\$174,607

Source: sitesusa.com

700 DOWNINGTOWN PIKE (ROUTE 322) | WEST CHESTER, PA 19382

**SITE PLAN** 

| TE    | SF                                         |        |
|-------|--------------------------------------------|--------|
| 1     | Giant Foods                                | 70,379 |
| 8     | Dollar Tree                                | 7,800  |
| 9     | Petco                                      | 11,665 |
| 21    | Walgreens                                  | 14,820 |
| 2     | PA Wine & Spirits Store                    | 7,745  |
| 3     | AT&T                                       | 1,890  |
| 4     | Lease Pending                              | 1,300  |
| 5     | NovaCare Rehabilitation                    | 1,649  |
| 6     | Wasabi Sushi                               | 1,557  |
| 7A    | Available                                  | 4,171  |
| 7B    | Available                                  | 3,721  |
| 10/11 | Orangetheory Fitness                       | 4,051  |
| 12    | Brothers Pizza & Pasta                     | 2,200  |
| 13    | Avante Salon & Spa                         | 4,775  |
| 14    | State Farm Insurance                       | 1,577  |
| 15    | Available                                  | 2,641  |
| 16    | Bert's Homemade Ice Cream & Italian Ice    | 1,318  |
| 17    | BEBE Nails                                 | 1,318  |
| 18    | ATA Martial Arts                           | 3,220  |
| 19    | Dental                                     | 3,150  |
| 20    | Village Optical                            | 2,311  |
| 20A   | Available (second floor)                   | 2,313  |
| 22    | Giant Fuel                                 | 3,100  |
| 23    | Restaurante Morelos                        | 3,053  |
| 24    | Proposed Pad Site with approved drive-thru | 4,300  |

#### **DEMOGRAPHICS**

| 2010-2020 Census, 2024 Estimates             | 1 mile<br>radius | 3 mile<br>radius | 5 mile<br>radius |
|----------------------------------------------|------------------|------------------|------------------|
| Population                                   | 12,374           | 53,758           | 110,747          |
| Households                                   | 5,394            | 18,995           | 41,884           |
| Average Household Income                     | \$149,019        | \$167,051        | \$174,607        |
| Projected Average Household Income (2028)    | \$175,286        | \$181,563        | \$183,409        |
| Median Household Income                      | \$106,120        | \$122,593        | \$136,920        |
| Total Businesses                             | 898              | 2,683            | 5,240            |
| Total Employees                              | 7,787            | 28,744           | 59,509           |
| Daytime Population                           | 10,025           | 38,785           | 81,229           |
| Total Annual Household Expenditure           | \$511.11 M       | \$1.98 B         | \$4.48 B         |
| HH Income \$200K or more                     | 1,138            | 5,061            | 12,146           |
| College Degree + (Bachelor Degree or Higher) | 5,185            | 20,998           | 48,105           |