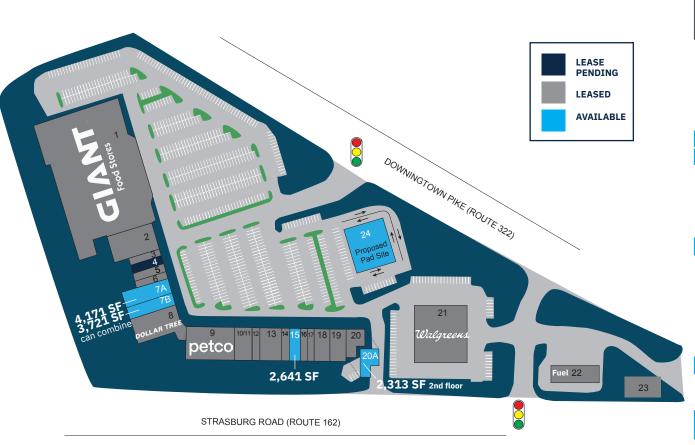

#### **Available Spaces**

4,300 SF Proposed Pad Site with approved drive-thru

2,641 SF; [3,721 & 4,171 SF can combine]

2,313 SF (2<sup>nd</sup> floor) Ideal for office, medical, personal & beauty services, wellness

## **Demographics** 5-mile radius

\$174,607

Source: sitesusa.com

700 DOWNINGTOWN PIKE (ROUTE 322) | WEST CHESTER, PA 19382

**SITE PLAN** 

| TE    | SF                                         |        |
|-------|--------------------------------------------|--------|
| 1     | Giant Foods                                | 70,379 |
| 8     | Dollar Tree                                | 7,800  |
| 9     | Petco                                      | 11,665 |
| 21    | Walgreens                                  | 14,820 |
| 2     | PA Wine & Spirits Store                    | 7,745  |
| 3     | AT&T                                       | 1,890  |
| 4     | Lease Pending                              | 1,300  |
| 5     | NovaCare Rehabilitation                    | 1,649  |
| 6     | Wasabi Sushi                               | 1,557  |
| 7A    | Available                                  | 4,171  |
| 7B    | Available                                  | 3,721  |
| 10/11 | Orangetheory Fitness                       | 4,051  |
| 12    | Brothers Pizza & Pasta                     | 2,200  |
| 13    | Avante Salon & Spa                         | 4,775  |
| 14    | State Farm Insurance                       | 1,577  |
| 15    | Available                                  | 2,641  |
| 16    | Bert's Homemade Ice Cream & Italian Ice    | 1,318  |
| 17    | BEBE Nails                                 | 1,318  |
| 18    | ATA Martial Arts                           | 3,220  |
| 19    | Dental                                     | 3,150  |
| 20    | Village Optical                            | 2,311  |
| 20A   | Available (second floor)                   | 2,313  |
| 22    | Giant Fuel                                 | 3,100  |
| 23    | Restaurante Morelos                        | 3,053  |
| 24    | Proposed Pad Site with approved drive-thru | 4,300  |

can be combined

700 DOWNINGTOWN PIKE (ROUTE 322) WEST CHESTER, PA 19382