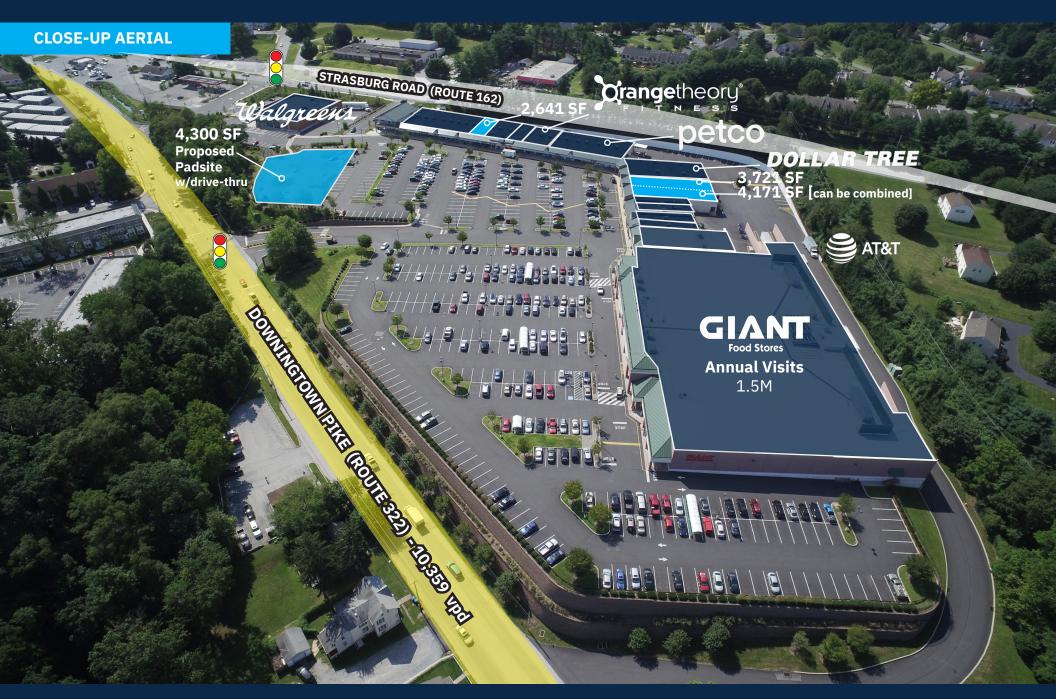

#### **Available Spaces**

4,300 SF Proposed Pad Site with approved drive-thru

2,641 SF; [3,721 & 4,171 SF can combine]

2,313 SF (2<sup>nd</sup> floor) Ideal for office, medical, personal & beauty services, wellness

## **Demographics** 5-mile radius

\$174,607

Source: sitesusa.com

700 DOWNINGTOWN PIKE (ROUTE 322) | WEST CHESTER, PA 19382

**SITE PLAN** 

| TE    | SF                                         |        |
|-------|--------------------------------------------|--------|
| 1     | Giant Foods                                | 70,379 |
| 8     | Dollar Tree                                | 7,800  |
| 9     | Petco                                      | 11,665 |
| 21    | Walgreens                                  | 14,820 |
| 2     | PA Wine & Spirits Store                    | 7,745  |
| 3     | AT&T                                       | 1,890  |
| 4     | Lease Pending                              | 1,300  |
| 5     | NovaCare Rehabilitation                    | 1,649  |
| 6     | Wasabi Sushi                               | 1,557  |
| 7A    | Available                                  | 4,171  |
| 7B    | Available                                  | 3,721  |
| 10/11 | Orangetheory Fitness                       | 4,051  |
| 12    | Brothers Pizza & Pasta                     | 2,200  |
| 13    | Avante Salon & Spa                         | 4,775  |
| 14    | State Farm Insurance                       | 1,577  |
| 15    | Available                                  | 2,641  |
| 16    | Bert's Homemade Ice Cream & Italian Ice    | 1,318  |
| 17    | BEBE Nails                                 | 1,318  |
| 18    | ATA Martial Arts                           | 3,220  |
| 19    | Dental                                     | 3,150  |
| 20    | Village Optical                            | 2,311  |
| 20A   | Available (second floor)                   | 2,313  |
| 22    | Giant Fuel                                 | 3,100  |
| 23    | Restaurante Morelos                        | 3,053  |
| 24    | Proposed Pad Site with approved drive-thru | 4,300  |

### **Average Daily Traffic**

10.359 Rt. 322- Downingtown Pike