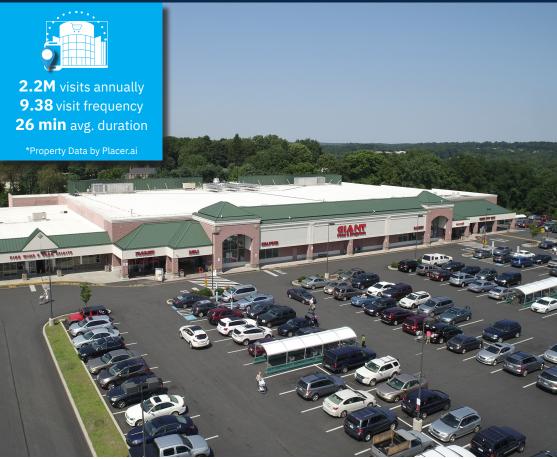

#### **Property Highlights**

- Premier 161,719-SF Community Center in Chester County, PA, attracting 2.2M annual visits.\*
- Anchored by Giant Food Stores, a dominant market leader.
- High-visibility location on heavily trafficked Route 322 Downingtown Pike.
- Strategically positioned near downtown West Chester, West Chester University (17,558 students), and QVC World Headquarters.
- Recent Leasing Success: State Farm Insurance, Village Optical, Bert's Homemade Ice Cream, and NovaCare Rehabilitation.
- Located in one of "America's Best Places to Live" (Money Magazine).
- Average visitor income of \$200K.\*
- Strategic Workforce Access: Within a 30-mile radius, West Chester benefits from a labor force of 1.89 million individuals, supporting more than 3,500 businesses.