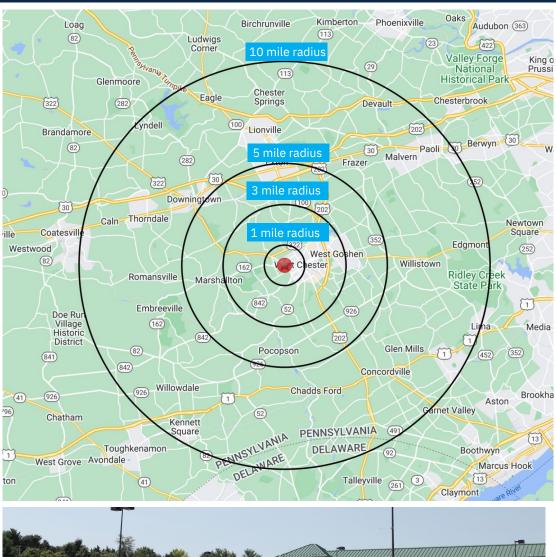

### **DEMOGRAPHICS**

| 2010-2020 Census, 2024 Estimates             | 1 mile<br>radius | 3 mile<br>radius | 5 mile<br>radius |
|----------------------------------------------|------------------|------------------|------------------|
| Population                                   | 12,374           | 53,758           | 110,747          |
| Households                                   | 5,394            | 18,995           | 41,884           |
| Average Household Income                     | \$149,019        | \$167,051        | \$174,607        |
| Projected Average Household Income (2028)    | \$175,286        | \$181,563        | \$183,409        |
| Median Household Income                      | \$106,120        | \$122,593        | \$136,920        |
| Total Businesses                             | 898              | 2,683            | 5,240            |
| Total Employees                              | 7,787            | 28,744           | 59,509           |
| Daytime Population                           | 10,025           | 38,785           | 81,229           |
| Total Annual Household Expenditure           | \$511.11 M       | \$1.98 B         | \$4.48 B         |
| HH Income \$200K or more                     | 1,138            | 5,061            | 12,146           |
| College Degree + (Bachelor Degree or Higher) | 5,185            | 20,998           | 48,105           |