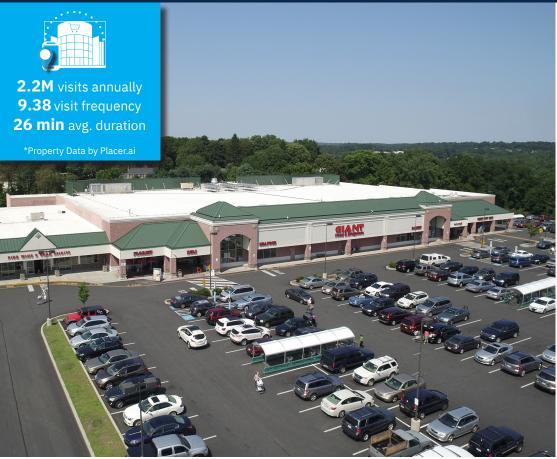

#### **Property Highlights**

- Premier 161,719-SF Community Center in Chester County, PA, attracting 2.2 million annual visits.\*
- Anchored by Giant Food Stores, a dominant market leader.
- Excellent visibility on heavily trafficked Route 322 Downingtown Pike.
- Strategically located near **Downtown West Chester**, **West Chester University** (17,558 students), and QVC World Headquarters.
- New Residential Development directly behind the center brings increased daily traffic and strengthens built-in customer base.
- Recent Leasing Success: State Farm Insurance, Village Optical, and NovaCare Rehabilitation.
- Situated in one of "America's Best Places to Live" (Money Magazine).
- Visitors boast an average income of \$200K.\*
- Strategic Workforce Access: Within 30 miles, West Chester draws from a labor force of 1.89 million, supporting over 3,500 businesses.