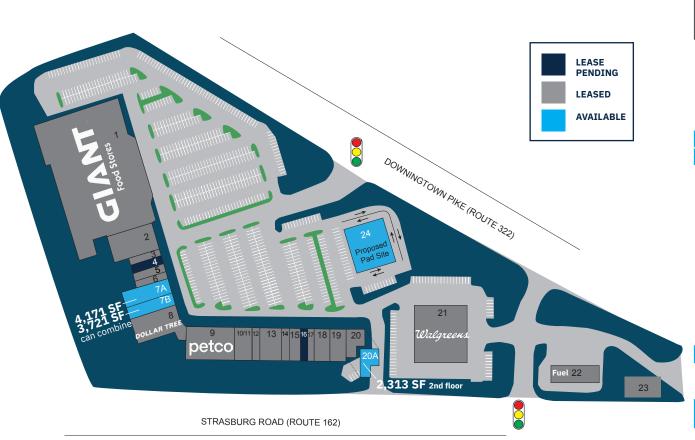

### **Available Spaces**

4,300 SF Proposed Pad Site with approved drive-thru

[3.721 & 4.171 SF can combine]

2,313 SF (2<sup>nd</sup> floor) Ideal for office, medical, personal & beauty services, wellness

### **Demographics**

5-mile radius

\$174,607

700 DOWNINGTOWN PIKE (ROUTE 322) | WEST CHESTER, PA 19382

**SITE PLAN** 

| TE    | SF                                         |        |
|-------|--------------------------------------------|--------|
| 1     | Giant Foods                                | 70,379 |
| 8     | Dollar Tree                                | 7,800  |
| 9     | Petco                                      | 11,665 |
| 21    | Walgreens                                  | 14,820 |
| 2     | PA Wine & Spirits Store                    | 7,745  |
| 3     | AT&T                                       | 1,890  |
| 4     | Lease Pending                              | 1,300  |
| 5     | NovaCare Rehabilitation                    | 1,649  |
| 6     | Wasabi Sushi                               | 1,557  |
| 7A    | Available                                  | 4,171  |
| 7B    | Available                                  | 3,721  |
| 10/11 | Orangetheory Fitness                       | 4,051  |
| 12    | Brothers Pizza & Pasta                     | 2,200  |
| 13    | Avante Salon & Spa                         | 4,775  |
| 14    | State Farm Insurance                       | 1,577  |
| 15    | Monkey Fish Toys                           | 2,641  |
| 16    | Lease Pending                              | 1,318  |
| 17    | BEBE Nails                                 | 1,318  |
| 18    | ATA Martial Arts                           | 3,220  |
| 19    | Dental                                     | 3,150  |
| 20    | Village Optical                            | 2,311  |
| 20A   | Available (second floor)                   | 2,313  |
| 22    | Giant Fuel                                 | 3,100  |
| 23    | Restaurante Morelos                        | 3,053  |
| 24    | Proposed Pad Site with approved drive-thru | 4,300  |

can be combined

700 DOWNINGTOWN PIKE (ROUTE 322) WEST CHESTER, PA 19382

700 DOWNINGTOWN PIKE (ROUTE 322) | WEST CHESTER, PA 19382