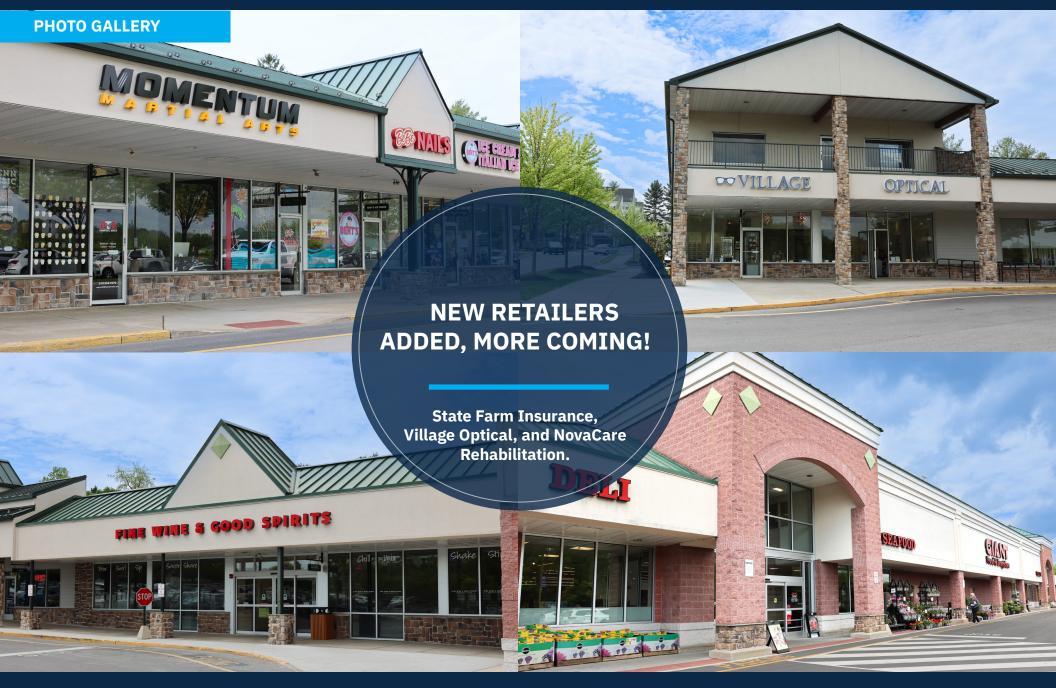

#### **Property Highlights**

- Premier 161,719-SF Community Center in Chester County, PA, attracting 2.2 million annual visits.\*
- Anchored by Giant Food Stores, a dominant market leader.
- Excellent visibility on heavily trafficked Route 322 Downingtown Pike.
- Strategically located near **Downtown West Chester**, **West Chester University** (17,558 students), and QVC World Headquarters.
- New Residential Development directly behind the center brings increased daily traffic and strengthens built-in customer base.
- Recent Leasing Success: State Farm Insurance, Village Optical, and NovaCare Rehabilitation.
- Situated in one of "America's Best Places to Live" (Money Magazine).
- Visitors boast an average income of \$200K.\*
- Strategic Workforce Access: Within 30 miles, West Chester draws from a labor force of 1.89 million, supporting over 3,500 businesses.