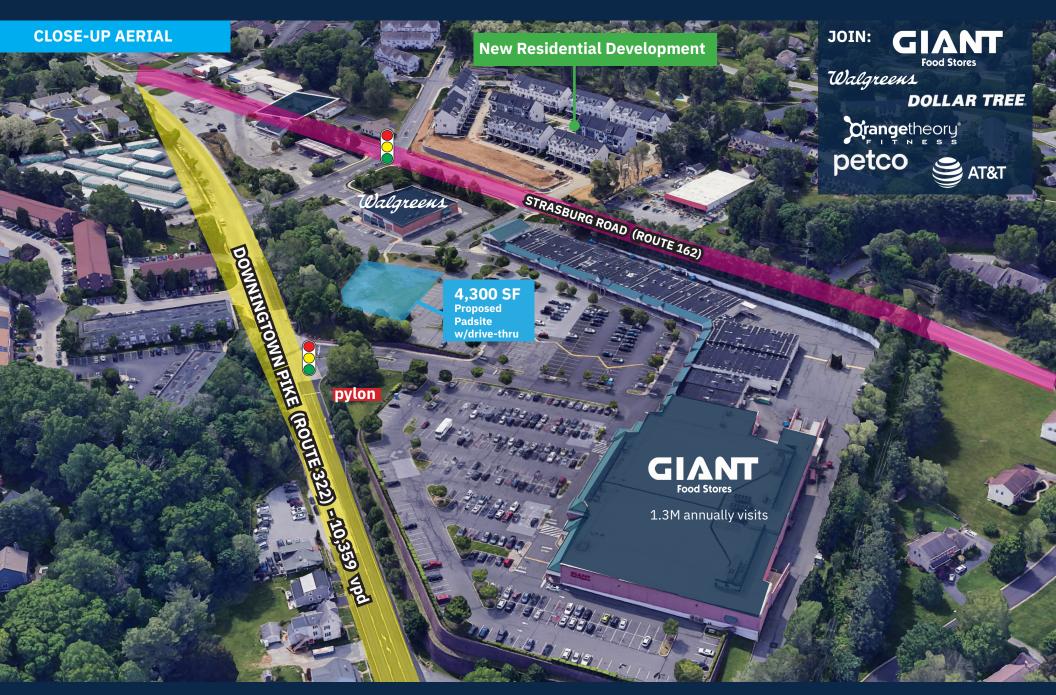

### **Available Spaces**

4,300 SF Proposed Pad Site with approved drive-thru

[3.721 & 4.171 SF can combine]

2,313 SF (2<sup>nd</sup> floor) Ideal for office, medical, personal & beauty services, wellness

#### **Property Highlights**

- Premier 161,719-SF Community Center in Chester County, PA, attracting 2.2 million annual visits.\*
- Anchored by Giant Food Stores, a dominant market leader.
- Excellent visibility on heavily trafficked Route 322 Downingtown Pike.
- Strategically located near **Downtown West Chester**, **West Chester University** (17,558 students), and QVC World Headquarters.
- New Residential Development directly behind the center brings increased daily traffic and strengthens built-in customer base.
- Recent Leasing Success: State Farm Insurance, Village Optical, and NovaCare Rehabilitation.
- Situated in one of "America's Best Places to Live" (Money Magazine).
- Visitors boast an average income of \$200K.\*
- Strategic Workforce Access: Within 30 miles, West Chester draws from a labor force of 1.89 million, supporting over 3,500 businesses.

## Average Daily Traffic 10,359 Rt. 322- Downingtown Pike

### **Demographics**

5-mile radius

\$174,607

700 DOWNINGTOWN PIKE (ROUTE 322) | WEST CHESTER, PA 19382

**SITE PLAN** 

| TE    | SF                                         |        |
|-------|--------------------------------------------|--------|
| 1     | Giant Foods                                | 70,379 |
| 8     | Dollar Tree                                | 7,800  |
| 9     | Petco                                      | 11,665 |
| 21    | Walgreens                                  | 14,820 |
| 2     | PA Wine & Spirits Store                    | 7,745  |
| 3     | AT&T                                       | 1,890  |
| 4     | Lease Pending                              | 1,300  |
| 5     | NovaCare Rehabilitation                    | 1,649  |
| 6     | Wasabi Sushi                               | 1,557  |
| 7A    | Available                                  | 4,171  |
| 7B    | Available                                  | 3,721  |
| 10/11 | Orangetheory Fitness                       | 4,051  |
| 12    | Brothers Pizza & Pasta                     | 2,200  |
| 13    | Avante Salon & Spa                         | 4,775  |
| 14    | State Farm Insurance                       | 1,577  |
| 15    | Monkey Fish Toys                           | 2,641  |
| 16    | Lease Pending                              | 1,318  |
| 17    | BEBE Nails                                 | 1,318  |
| 18    | ATA Martial Arts                           | 3,220  |
| 19    | Dental                                     | 3,150  |
| 20    | Village Optical                            | 2,311  |
| 20A   | Available (second floor)                   | 2,313  |
| 22    | Giant Fuel                                 | 3,100  |
| 23    | Restaurante Morelos                        | 3,053  |
| 24    | Proposed Pad Site with approved drive-thru | 4,300  |