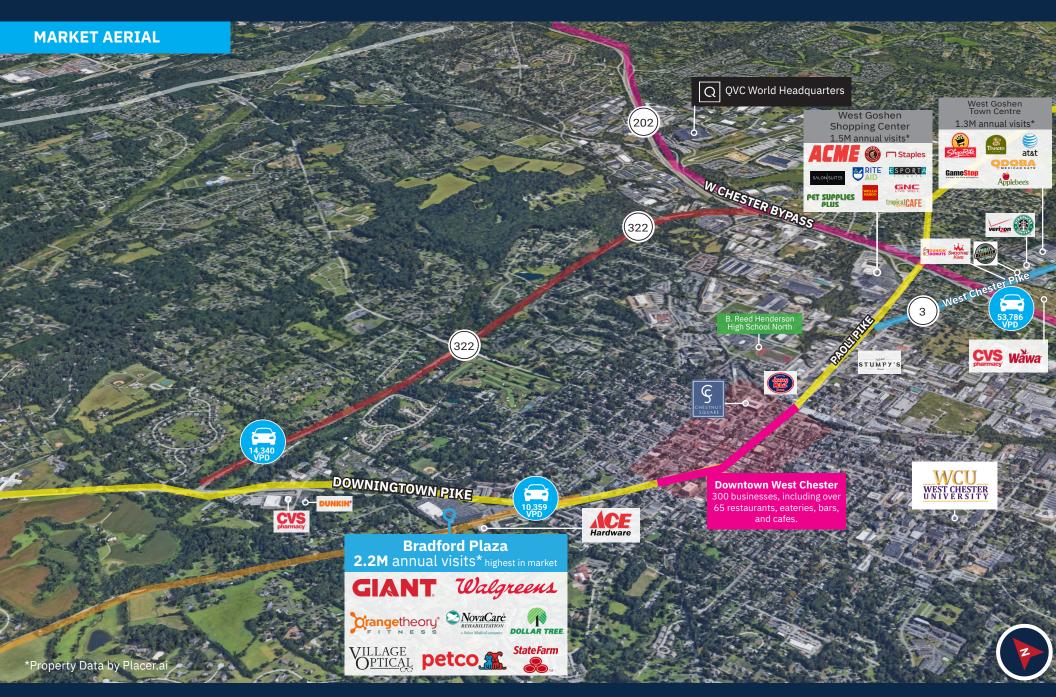

#### **Property Highlights**

- Premier 161,719-SF Community Center in Chester County, PA, attracting 2.2 million annual visits.\*
- Anchored by Giant Food Stores, a dominant market leader.
- Excellent visibility on heavily trafficked Route 322 Downingtown Pike.
- Strategically located near **Downtown West Chester**, **West Chester University** (17,558 students), and QVC World Headquarters.
- New Residential Development directly behind the center brings increased daily traffic and strengthens built-in customer base.
- Recent Leasing Success: State Farm Insurance, Village Optical, and NovaCare Rehabilitation.
- Situated in one of "America's Best Places to Live" (Money Magazine).
- Visitors boast an average income of \$200K.\*
- Strategic Workforce Access: Within 30 miles, West Chester draws from a labor force of 1.89 million, supporting over 3,500 businesses.

## Average Daily Traffic 10,359 Rt. 322- Downingtown Pike

### **Demographics**

5-mile radius

\$174,607

700 DOWNINGTOWN PIKE (ROUTE 322) | WEST CHESTER, PA 19382

**SITE PLAN** 

| TE    | SF                                         |        |
|-------|--------------------------------------------|--------|
| 1     | Giant Foods                                | 70,379 |
| 8     | Dollar Tree                                | 7,800  |
| 9     | Petco                                      | 11,665 |
| 21    | Walgreens                                  | 14,820 |
| 2     | PA Wine & Spirits Store                    | 7,745  |
| 3     | AT&T                                       | 1,890  |
| 4     | Lease Pending                              | 1,300  |
| 5     | NovaCare Rehabilitation                    | 1,649  |
| 6     | Wasabi Sushi                               | 1,557  |
| 7A    | Available                                  | 4,171  |
| 7B    | Available                                  | 3,721  |
| 10/11 | Orangetheory Fitness                       | 4,051  |
| 12    | Brothers Pizza & Pasta                     | 2,200  |
| 13    | Avante Salon & Spa                         | 4,775  |
| 14    | State Farm Insurance                       | 1,577  |
| 15    | Monkey Fish Toys                           | 2,641  |
| 16    | Lease Pending                              | 1,318  |
| 17    | BEBE Nails                                 | 1,318  |
| 18    | ATA Martial Arts                           | 3,220  |
| 19    | Dental                                     | 3,150  |
| 20    | Village Optical                            | 2,311  |
| 20A   | Available (second floor)                   | 2,313  |
| 22    | Giant Fuel                                 | 3,100  |
| 23    | Restaurante Morelos                        | 3,053  |
| 24    | Proposed Pad Site with approved drive-thru | 4,300  |