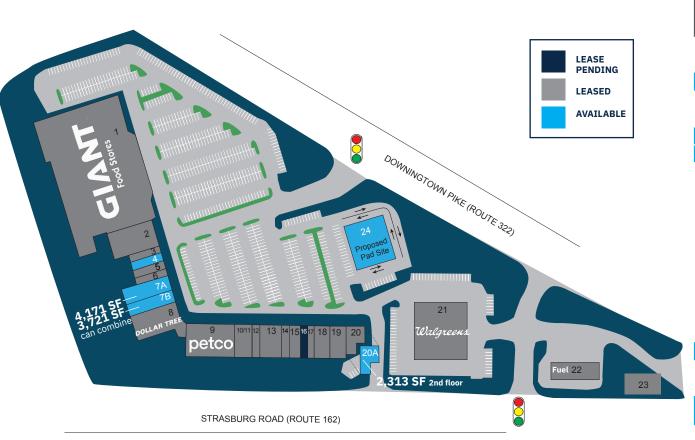

#### **Demographics**

5-mile radius

\$174,607

700 DOWNINGTOWN PIKE (ROUTE 322) | WEST CHESTER, PA 19382

**SITE PLAN** 

| TE    | SF                                         |        |
|-------|--------------------------------------------|--------|
| 1     | Giant Foods                                | 70,379 |
| 8     | Dollar Tree                                | 7,800  |
| 9     | Petco                                      | 11,665 |
| 21    | Walgreens                                  | 14,820 |
| 2     | PA Wine & Spirits Store                    | 7,745  |
| 3     | AT&T                                       | 1,890  |
| 4     | Available                                  | 1,300  |
| 5     | NovaCare Rehabilitation                    | 1,649  |
| 6     | Wasabi Sushi                               | 1,557  |
| 7A    | Available                                  | 4,171  |
| 7B    | Available                                  | 3,721  |
| 10/11 | Orangetheory Fitness                       | 4,051  |
| 12    | Brothers Pizza & Pasta                     | 2,200  |
| 13    | Avante Salon & Spa                         | 4,775  |
| 14    | State Farm Insurance                       | 1,577  |
| 15    | Monkey Fish Toys                           | 2,641  |
| 16    | Lease Pending                              | 1,318  |
| 17    | BEBE Nails                                 | 1,318  |
| 18    | ATA Martial Arts                           | 3,220  |
| 19    | Dental                                     | 3,150  |
| 20    | Village Optical                            | 2,311  |
| 20A   | Available (second floor)                   | 2,313  |
| 22    | Giant Fuel                                 | 3,100  |
| 23    | Restaurante Morelos                        | 3,053  |
| 24    | Proposed Pad Site with approved drive-thru | 4,300  |