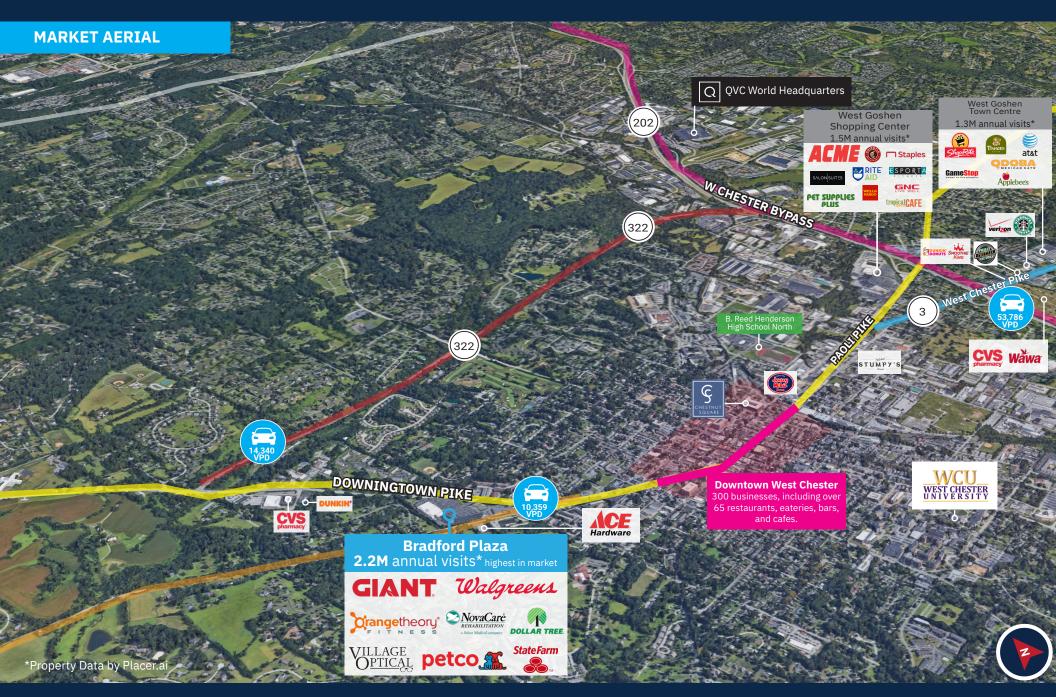

#### **Property Highlights**

- Premier 161,719-SF Community Center in Chester County, PA, attracting 2.2 million annual visits.\*
- Anchored by Giant Food Stores, a dominant market leader.
- Excellent visibility on heavily trafficked Route 322 Downingtown Pike.
- Strategically located near **Downtown West Chester**, **West Chester University** (17,558 students), and QVC World Headquarters.
- New Residential Development directly behind the center brings increased daily traffic and strengthens built-in customer base.
- Recent Leasing Success: State Farm Insurance, Village Optical, and NovaCare Rehabilitation.
- Situated in one of "America's Best Places to Live" (Money Magazine).
- Visitors boast an average income of \$200K.\*
- Strategic Workforce Access: Within 30 miles, West Chester draws from a labor force of 1.89 million, supporting over 3,500 businesses.

## Average Daily Traffic 10,359 Rt. 322- Downingtown Pike