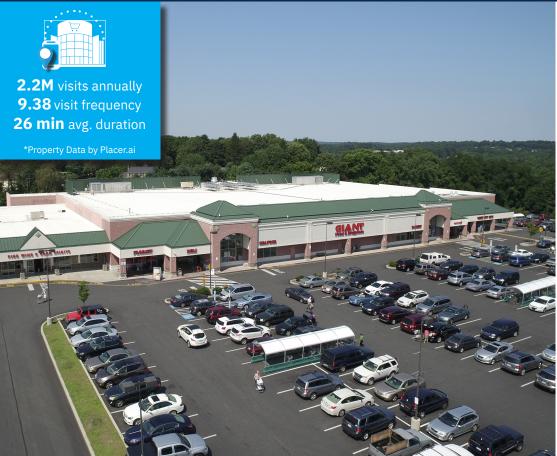

#### **Property Highlights**

- Premier 161,719-SF Community Center in Chester County, PA, attracting 2.2 million annual visits.\*
- Anchored by Giant Food Stores, a dominant market leader.
- Excellent visibility on heavily trafficked Route 322 Downingtown Pike.
- Strategically located near **Downtown West Chester**, **West Chester University** (17,558 students), and QVC World Headquarters.
- New Residential Development directly behind the center brings increased daily traffic and strengthens built-in customer base.
- Recent Leasing Success: State Farm Insurance, Village Optical, and NovaCare Rehabilitation.
- Situated in one of "America's Best Places to Live" (Money Magazine).
- Visitors boast an average income of \$200K.\*
- Strategic Workforce Access: Within 30 miles, West Chester draws from a labor force of 1.89 million, supporting over 3,500 businesses.