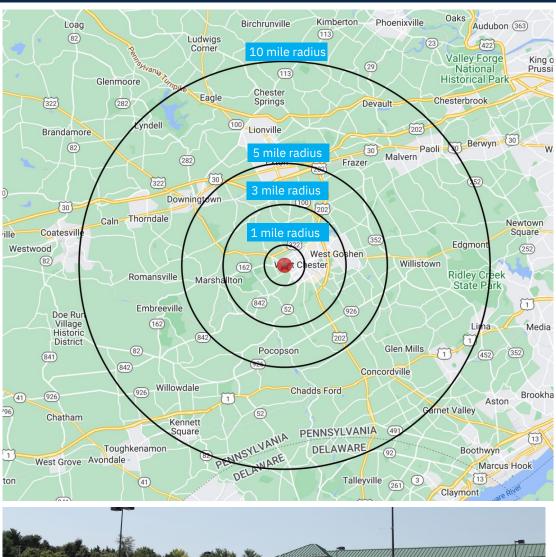

#### **DEMOGRAPHICS**

| 2010-2020 Census, 2024 Estimates             | 1 mile<br>radius | 3 mile<br>radius | 5 mile<br>radius |
|----------------------------------------------|------------------|------------------|------------------|
| Population                                   | 12,374           | 53,758           | 110,747          |
| Households                                   | 5,394            | 18,995           | 41,884           |
| Average Household Income                     | \$149,019        | \$167,051        | \$174,607        |
| Projected Average Household Income (2028)    | \$175,286        | \$181,563        | \$183,409        |
| Median Household Income                      | \$106,120        | \$122,593        | \$136,920        |
| Total Businesses                             | 898              | 2,683            | 5,240            |
| Total Employees                              | 7,787            | 28,744           | 59,509           |
| Daytime Population                           | 10,025           | 38,785           | 81,229           |
| Total Annual Household Expenditure           | \$511.11 M       | \$1.98 B         | \$4.48 B         |
| HH Income \$200K or more                     | 1,138            | 5,061            | 12,146           |
| College Degree + (Bachelor Degree or Higher) | 5,185            | 20,998           | 48,105           |