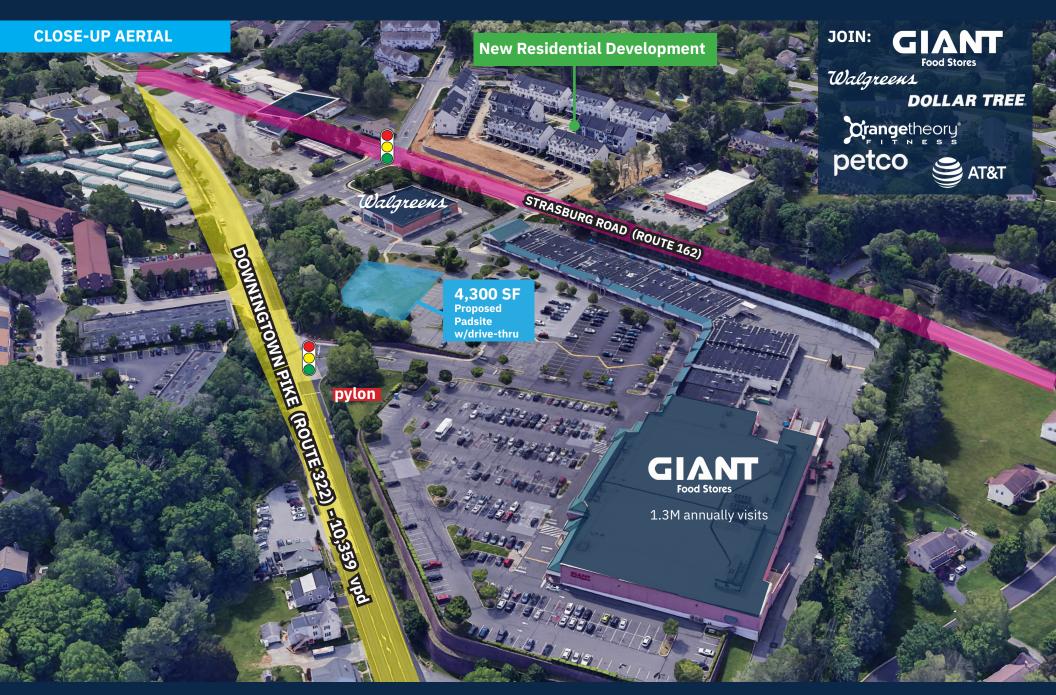

#### **Available Spaces**

4,300 SF Proposed Pad Site with approved drive-thru

[3.721 & 4.171 SF can combine]: 1.300 SF

2,313 SF (2<sup>nd</sup> floor) Ideal for office, medical, personal & beauty services, wellness

#### **Property Highlights**

- Premier 161,719-SF Community Center in Chester County, PA, attracting 2.2 million annual visits.\*
- Anchored by Giant Food Stores, a dominant market leader.
- Excellent visibility on heavily trafficked Route 322 Downingtown Pike.
- Strategically located near **Downtown West Chester**, **West Chester University** (17,558 students), and QVC World Headquarters.
- New Residential Development directly behind the center brings increased daily traffic and strengthens built-in customer base.
- Recent Leasing Success: State Farm Insurance, Village Optical, and NovaCare Rehabilitation.
- Situated in one of "America's Best Places to Live" (Money Magazine).
- Visitors boast an average income of \$200K.\*
- Strategic Workforce Access: Within 30 miles, West Chester draws from a labor force of 1.89 million, supporting over 3,500 businesses.

#### **Demographics**

5-mile radius

\$174,607

700 DOWNINGTOWN PIKE (ROUTE 322) | WEST CHESTER, PA 19382

**SITE PLAN** 

| TE    | SF                                         |        |
|-------|--------------------------------------------|--------|
| 1     | Giant Foods                                | 70,379 |
| 8     | Dollar Tree                                | 7,800  |
| 9     | Petco                                      | 11,665 |
| 21    | Walgreens                                  | 14,820 |
| 2     | PA Wine & Spirits Store                    | 7,745  |
| 3     | AT&T                                       | 1,890  |
| 4     | Available                                  | 1,300  |
| 5     | NovaCare Rehabilitation                    | 1,649  |
| 6     | Wasabi Sushi                               | 1,557  |
| 7A    | Available                                  | 4,171  |
| 7B    | Available                                  | 3,721  |
| 10/11 | Orangetheory Fitness                       | 4,051  |
| 12    | Brothers Pizza & Pasta                     | 2,200  |
| 13    | Avante Salon & Spa                         | 4,775  |
| 14    | State Farm Insurance                       | 1,577  |
| 15    | Monkey Fish Toys                           | 2,641  |
| 16    | Lease Pending                              | 1,318  |
| 17    | BEBE Nails                                 | 1,318  |
| 18    | ATA Martial Arts                           | 3,220  |
| 19    | Dental                                     | 3,150  |
| 20    | Village Optical                            | 2,311  |
| 20A   | Available (second floor)                   | 2,313  |
| 22    | Giant Fuel                                 | 3,100  |
| 23    | Restaurante Morelos                        | 3,053  |
| 24    | Proposed Pad Site with approved drive-thru | 4,300  |

can be combined

700 DOWNINGTOWN PIKE (ROUTE 322) WEST CHESTER, PA 19382

700 DOWNINGTOWN PIKE (ROUTE 322) | WEST CHESTER, PA 19382