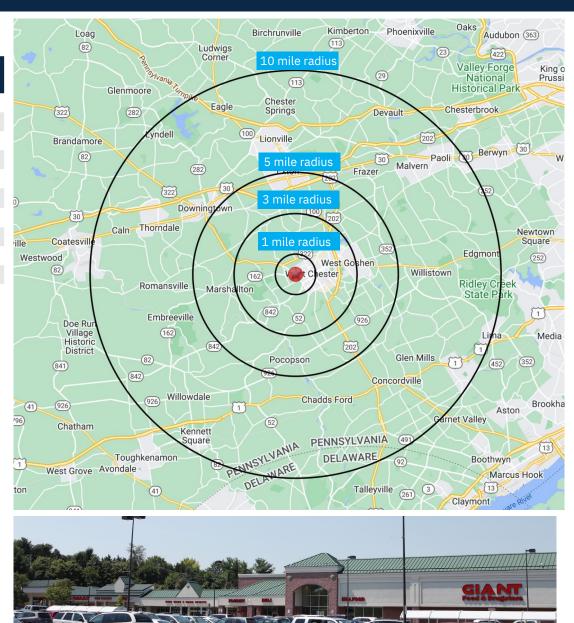

### **Demographics**

5-mile radius

\$174,607

81,229
DAYTIME POPULATION

Source: sitesusa.com

700 DOWNINGTON PIKE (ROUTE 322) WEST CHESTER, PA 19382

**SITE PLAN** 

| TE    | NANT ROSTER                                | SF     |  |
|-------|--------------------------------------------|--------|--|
| 1     | Giant Foods                                | 70,379 |  |
| 8     | Dollar Tree                                | 7,800  |  |
| 9     | Petco                                      | 11,665 |  |
| 21    | Walgreens                                  | 14,820 |  |
| 2     | PA Wine & Spirits Store                    | 7,745  |  |
| 3     | AT&T                                       | 1,890  |  |
| 4     | Available                                  | 1,300  |  |
| 5     | NovaCare Rehabilitation                    | 1,649  |  |
| 6     | Wasabi Sushi                               | 1,557  |  |
| 7A    | Available                                  | 4,171  |  |
| 7B    | Available                                  | 3,721  |  |
| 10/11 | Orangetheory Fitness                       | 4,051  |  |
| 12    | Brothers Pizza & Pasta                     | 2,200  |  |
| 13    | Avante Salon & Spa                         | 4,775  |  |
| 14    | State Farm Insurance                       | 1,577  |  |
| 15    | Available                                  | 2,641  |  |
| 16    | Bert's Homemade Ice Cream & Italian Ice    | 1,318  |  |
| 17    | BEBE Nails                                 | 1,318  |  |
| 18    | ATA Martial Arts                           | 3,220  |  |
| 19    | Dental                                     | 3,150  |  |
| 20    | Village Optical                            | 2,311  |  |
| 20A   | Available (second floor)                   | 2,313  |  |
| 22    | Giant Fuel                                 | 3,100  |  |
| 23    | Restaurante Morelos                        | 3,053  |  |
| 24    | Proposed Pad Site with approved drive-thru | 4,300  |  |

#### **DEMOGRAPHICS**

| 2010-2020 Census, 2024 Estimates             | 1 mile<br>radius | 3 mile<br>radius | 5 mile<br>radius |
|----------------------------------------------|------------------|------------------|------------------|
| Population                                   | 12,374           | 53,758           | 110,747          |
| Households                                   | 5,394            | 18,995           | 41,884           |
| Average Household Income                     | \$149,019        | \$167,051        | \$174,607        |
| Projected Average Household Income (2028)    | \$175,286        | \$181,563        | \$183,409        |
| Median Household Income                      | \$106,120        | \$122,593        | \$136,920        |
| Total Businesses                             | 898              | 2,683            | 5,240            |
| Total Employees                              | 7,787            | 28,744           | 59,509           |
| Daytime Population                           | 10,025           | 38,785           | 81,229           |
| Total Annual Household Expenditure           | \$511.11 M       | \$1.98 B         | \$4.48 B         |
| HH Income \$200K or more                     | 1,138            | 5,061            | 12,146           |
| College Degree + (Bachelor Degree or Higher) | 5,185            | 20,998           | 48,105           |