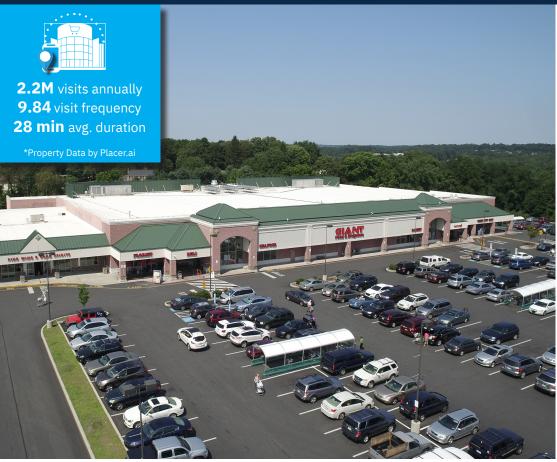

#### **Property Highlights**

- Dominant, 161,719-square-foot community center in Chester County, PA with 2.2M annual visits.\*
- Anchored by Giant Food Stores, a market leader.
- Prime location on heavily trafficked Route 322 Downingtown Pike.
- Proximity to downtown West Chester, West Chester University (17,558 students), and QVC World Headquarters.
- Recent leasing: State Farm Insurance, Village Optical, Bert's Homemade Ice Cream, NovaCare Rehabilitation.
- Named one of "America's Best Places To Live" by Money Magazine.
- Average visitor income of \$200K.\*

### **Average Daily Traffic**

10,359 Rt. 322- Downington Pike