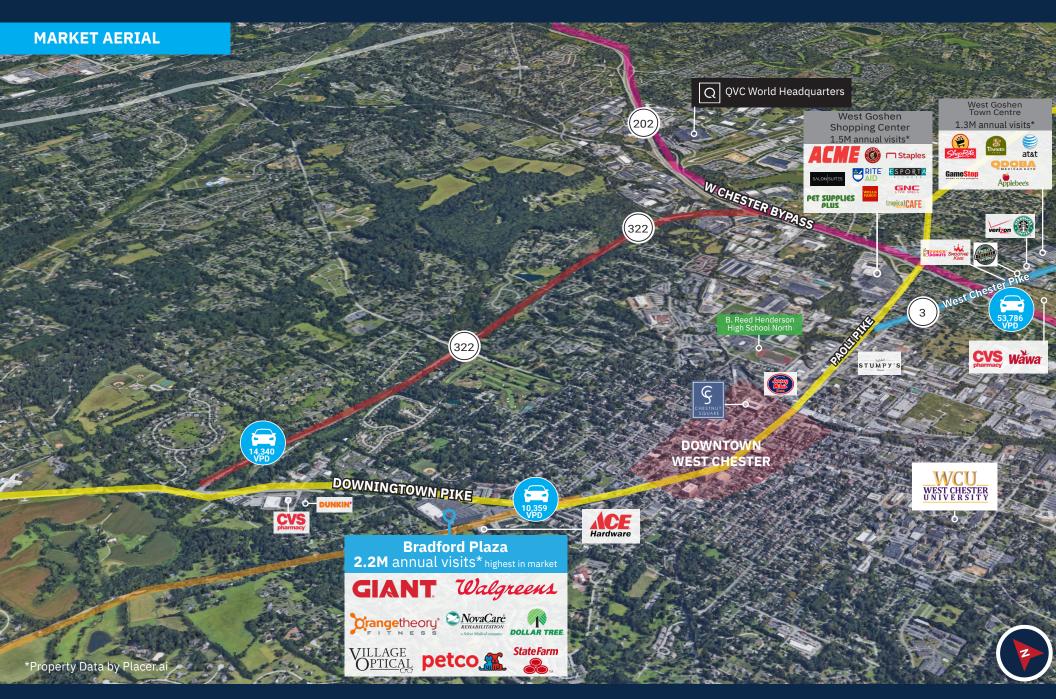

#### **Property Highlights**

- Dominant, 161,719-square-foot community center in Chester County, PA with 2.2M annual visits.\*
- Anchored by Giant Food Stores, a market leader.
- Prime location on heavily trafficked Route 322 Downingtown Pike.
- Proximity to downtown West Chester, West Chester University (17,558 students), and QVC World Headquarters.
- Recent leasing: State Farm Insurance, Village Optical, Bert's Homemade Ice Cream, NovaCare Rehabilitation.
- Named one of "America's Best Places To Live" by Money Magazine.
- Average visitor income of \$200K.\*

### **Average Daily Traffic**

10,359 Rt. 322- Downington Pike