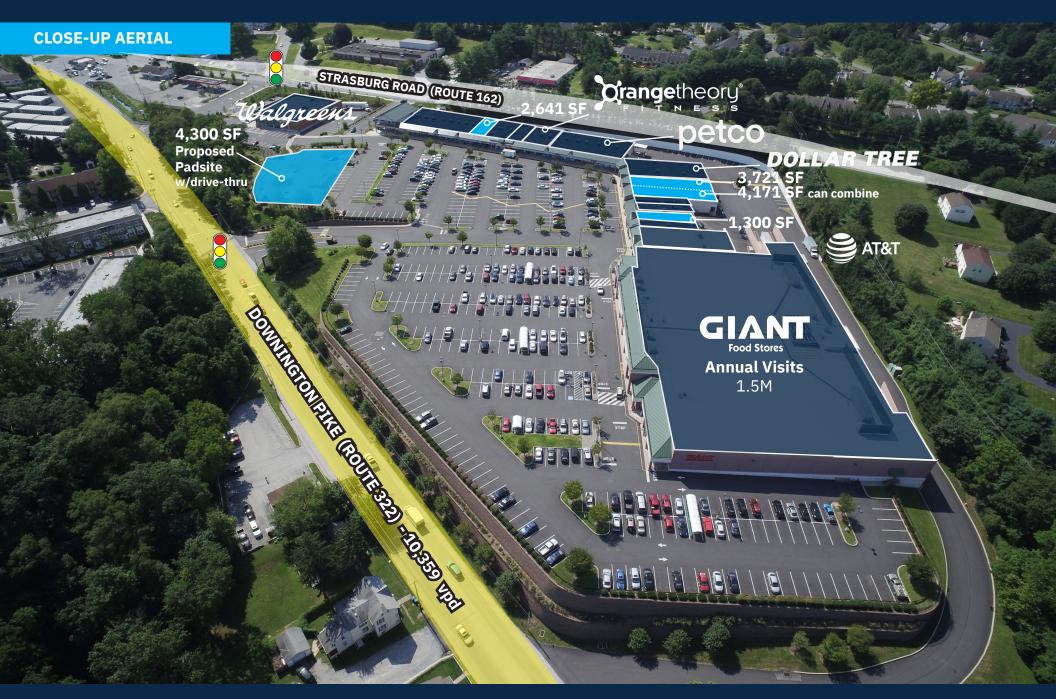

#### **Available Spaces**

4,300 SF Proposed Pad Site with approved drive-thru

1,300 SF; 2,641 SF; 3,721 SF 4,171 SF can combine up to 7,892 SF 2,313 SF (2<sup>nd</sup> floor)

### **Demographics**

5-mile radius

\$174,607

81,229
DAYTIME POPULATION

Source: sitesusa.com

700 DOWNINGTON PIKE (ROUTE 322) WEST CHESTER, PA 19382

**SITE PLAN** 

| TE    | NANT ROSTER                                | SF     |  |
|-------|--------------------------------------------|--------|--|
| 1     | Giant Foods                                | 70,379 |  |
| 8     | Dollar Tree                                | 7,800  |  |
| 9     | Petco                                      | 11,665 |  |
| 21    | Walgreens                                  | 14,820 |  |
| 2     | PA Wine & Spirits Store                    | 7,745  |  |
| 3     | AT&T                                       | 1,890  |  |
| 4     | Available                                  | 1,300  |  |
| 5     | NovaCare Rehabilitation                    | 1,649  |  |
| 6     | Wasabi Sushi                               | 1,557  |  |
| 7A    | Available                                  | 4,171  |  |
| 7B    | Available                                  | 3,721  |  |
| 10/11 | Orangetheory Fitness                       | 4,051  |  |
| 12    | Brothers Pizza & Pasta                     | 2,200  |  |
| 13    | Avante Salon & Spa                         | 4,775  |  |
| 14    | State Farm Insurance                       | 1,577  |  |
| 15    | Available                                  | 2,641  |  |
| 16    | Bert's Homemade Ice Cream & Italian Ice    | 1,318  |  |
| 17    | BEBE Nails                                 | 1,318  |  |
| 18    | ATA Martial Arts                           | 3,220  |  |
| 19    | Dental                                     | 3,150  |  |
| 20    | Village Optical                            | 2,311  |  |
| 20A   | Available (second floor)                   | 2,313  |  |
| 22    | Giant Fuel                                 | 3,100  |  |
| 23    | Restaurante Morelos                        | 3,053  |  |
| 24    | Proposed Pad Site with approved drive-thru | 4,300  |  |

can be combined

700 DOWNINGTON PIKE (ROUTE 322) | WEST CHESTER, PA 19382