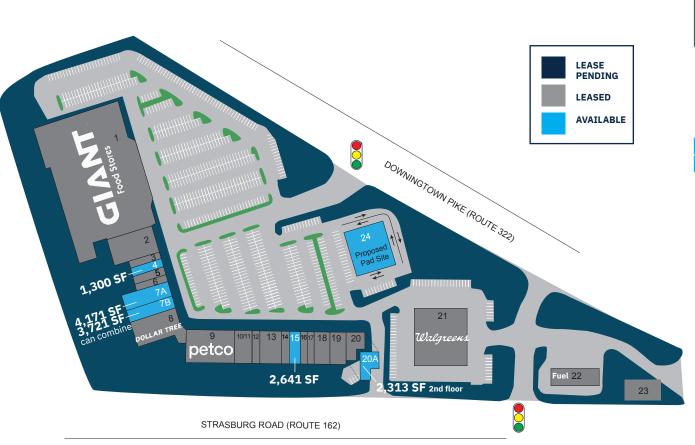

#### **Available Spaces**

4,300 SF Proposed Pad Site with approved drive-thru

1,300 SF; 2,641 SF; 3,721 SF 4,171 SF can combine up to 7,892 SF 2,313 SF (2<sup>nd</sup> floor)

### **Demographics**

5-mile radius

\$174,607

81,229
DAYTIME POPULATION

Source: sitesusa.com

700 DOWNINGTON PIKE (ROUTE 322) WEST CHESTER, PA 19382

**SITE PLAN** 

| TE    | NANT ROSTER                                | SF     |  |
|-------|--------------------------------------------|--------|--|
| 1     | Giant Foods                                | 70,379 |  |
| 8     | Dollar Tree                                | 7,800  |  |
| 9     | Petco                                      | 11,665 |  |
| 21    | Walgreens                                  | 14,820 |  |
| 2     | PA Wine & Spirits Store                    | 7,745  |  |
| 3     | AT&T                                       | 1,890  |  |
| 4     | Available                                  | 1,300  |  |
| 5     | NovaCare Rehabilitation                    | 1,649  |  |
| 6     | Wasabi Sushi                               | 1,557  |  |
| 7A    | Available                                  | 4,171  |  |
| 7B    | Available                                  | 3,721  |  |
| 10/11 | Orangetheory Fitness                       | 4,051  |  |
| 12    | Brothers Pizza & Pasta                     | 2,200  |  |
| 13    | Avante Salon & Spa                         | 4,775  |  |
| 14    | State Farm Insurance                       | 1,577  |  |
| 15    | Available                                  | 2,641  |  |
| 16    | Bert's Homemade Ice Cream & Italian Ice    | 1,318  |  |
| 17    | BEBE Nails                                 | 1,318  |  |
| 18    | ATA Martial Arts                           | 3,220  |  |
| 19    | Dental                                     | 3,150  |  |
| 20    | Village Optical                            | 2,311  |  |
| 20A   | Available (second floor)                   | 2,313  |  |
| 22    | Giant Fuel                                 | 3,100  |  |
| 23    | Restaurante Morelos                        | 3,053  |  |
| 24    | Proposed Pad Site with approved drive-thru | 4,300  |  |

can be combined

700 DOWNINGTON PIKE (ROUTE 322) | WEST CHESTER, PA 19382