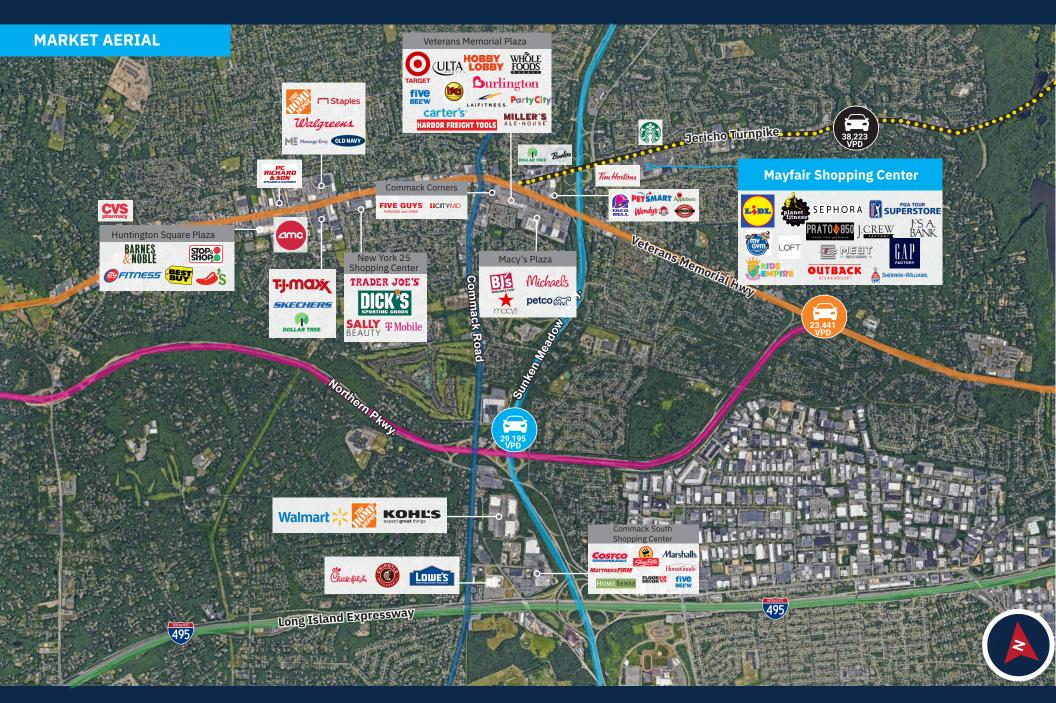

### **Mayfair Shopping Center**

10-2020 JERICHO TURNPIKE | COMMACK, NY 11725

#### **Property Highlights**

- 221,651 SF Community Center with 2.3 Million Annual Visits\*
- Anchored by Top-Ranked Grocer Lidl and PGA TOUR Superstore
- Mayfair Shopping Center had 2.3 million visitors in 2024, up 7.6% from 2023 (YoY) and 18% from 2022 (Yo2Y)
- New Additions: J.Crew Factory and Sephora, Gap Factory, Kids Empire, My Gym and Mimi's Coffee & Bubble Tea (coming soon!)
- Successful Tenant Mix featuring National Retailers and Restaurants
- Located in Upscale Suffolk County with a Typical Visitor Income of \$200K\*
- Prime Location on Jericho Turnpike, near Sunken Meadow State Parkway

#### **Retailers**

### **Average Daily Traffic**

**38,223** Jericho Turnpike\* **29,195** Sunken Meadow State Parkway\* **33,690** Commack Road, CR 4\*