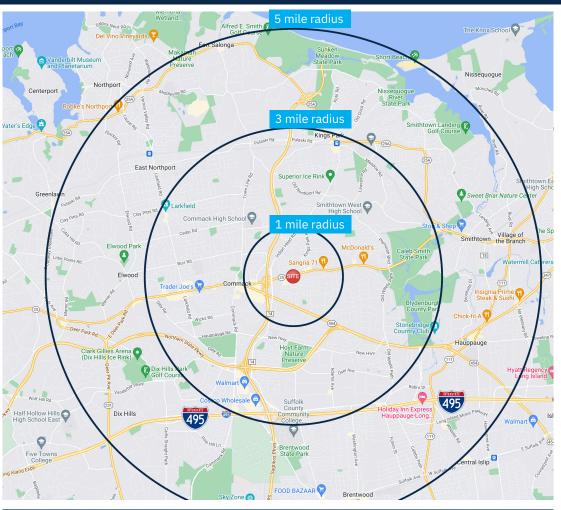

### **Demographics**

5-mile radius

\$197,833

197,833 136,924 RAGE HH INCOME DAYTIME POPULATION

Source: sitesusa.com

#### **DEMOGRAPHICS**

| 1 mile<br>radius | 3 mile<br>radius                                                                   | 5 mile<br>radius                                                                                                                                                                   |
|------------------|------------------------------------------------------------------------------------|------------------------------------------------------------------------------------------------------------------------------------------------------------------------------------|
| 11,170           | 69,925                                                                             | 197,833                                                                                                                                                                            |
| 3,745            | 23,138                                                                             | 62,954                                                                                                                                                                             |
| \$199,263        | \$215,556                                                                          | \$209,253                                                                                                                                                                          |
| \$213,062        | \$233,451                                                                          | \$231,132                                                                                                                                                                          |
| \$173,607        | \$168,095                                                                          | \$163,254                                                                                                                                                                          |
| 567              | 4,332                                                                              | 9,947                                                                                                                                                                              |
| 5,158            | 58,379                                                                             | 115,356                                                                                                                                                                            |
| 6,257            | 66,740                                                                             | 136,924                                                                                                                                                                            |
| \$443.22 M       | \$2.94 B                                                                           | \$7.8 B                                                                                                                                                                            |
| 1,502            | 8,854                                                                              | 22,620                                                                                                                                                                             |
| 4,404            | 27,213                                                                             | 65,825                                                                                                                                                                             |
|                  | radius 11,170 3,745 \$199,263 \$213,062 \$173,607 567 5,158 6,257 \$443.22 M 1,502 | radius radius  11,170 69,925  3,745 23,138  \$199,263 \$215,556  \$213,062 \$233,451  \$173,607 \$168,095  567 4,332  5,158 58,379  6,257 66,740  \$443.22 M \$2.94 B  1,502 8,854 |