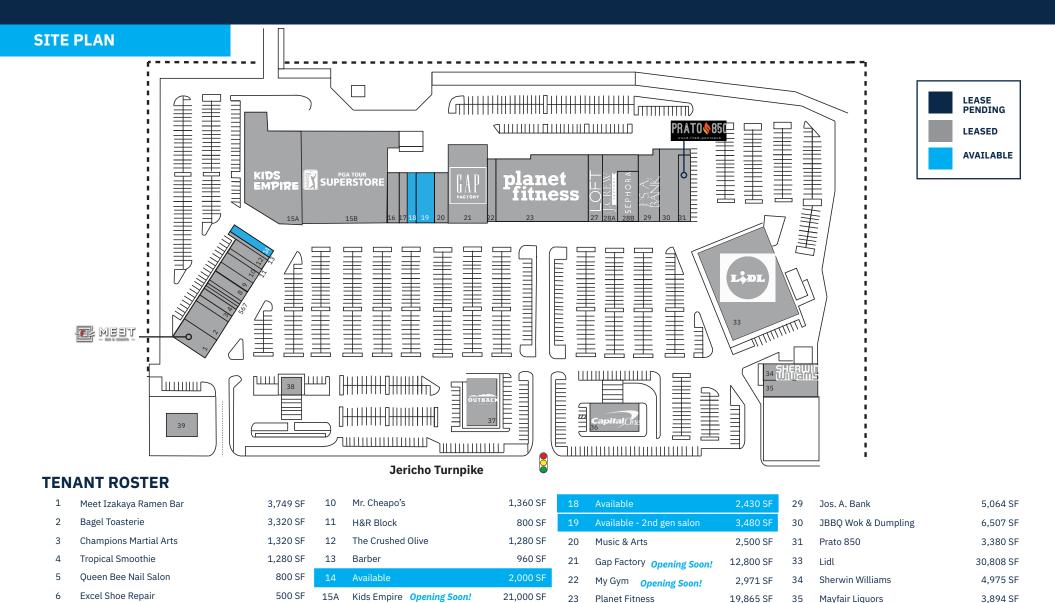

#### **Available Spaces**

2,000; 2,430; 3,480 SF - 2nd gen salon

#### **Retailers**

### Mayfair Shopping Center

10-2020 JERICHO TURNPIKE | COMMACK, NY 11725

39,225 SF

2,500 SF

1.400 SF

27

28A

Loft

Sephora

J.Crew Factory

5.700 SF

6,762 SF

4.786 SF

38

39

Capital One

M&T Bank

Verizon Wireless

Outback Steakhouse

Mimi's Coffee & Bubble Tea Opening Soon! 1,200 SF

890 SF

1.200 SF

15B

**PGA Tour Superstore** 

Northwell Go Health

Original Brooklyn Pizza

Cleaners

D'Ore Jewelers

5.500 SF

6,192 SF

6,000 SF

2,500 SF