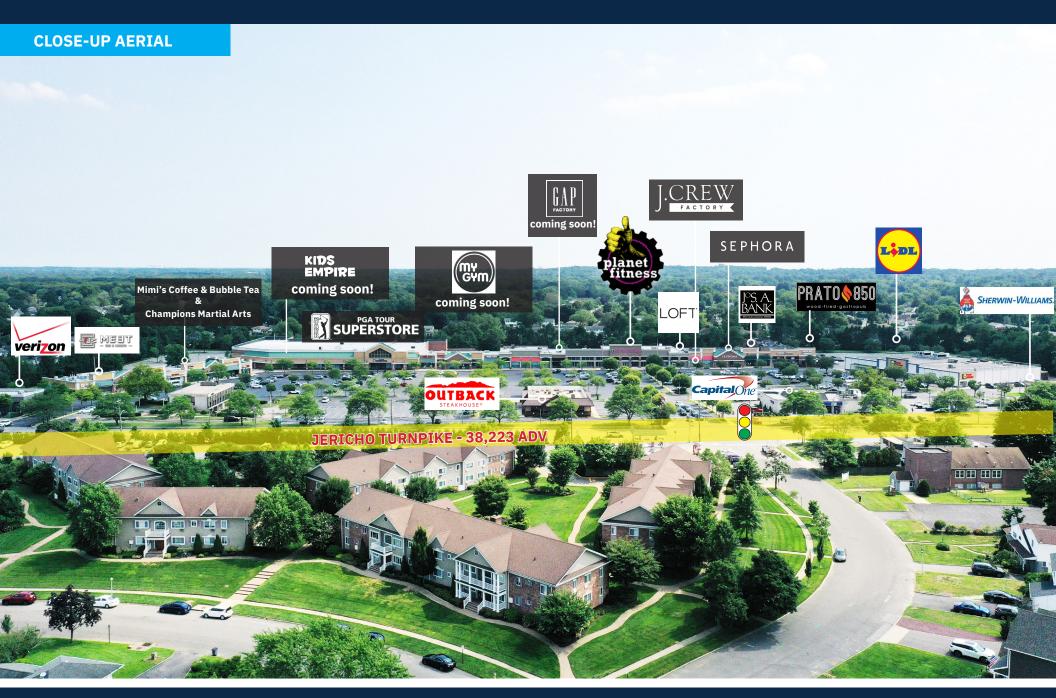

#### **Property Highlights**

- 221,651 SF Community Center with 2.3 Million Annual Visits\*
- Anchored by Top-Ranked Grocer Lidl and PGA TOUR Superstore
- Mayfair Shopping Center had 2.3 million visitors in 2024, up 7.6% from 2023 (YoY) and 18% from 2022 (Yo2Y)
- New Additions: J.Crew Factory and Sephora, Gap Factory, Kids Empire, My Gym and Mimi's Coffee & Bubble Tea (coming soon!)
- Successful Tenant Mix featuring National Retailers and Restaurants
- Located in Upscale Suffolk County with a Typical Visitor Income of \$200K\*
- Prime Location on Jericho Turnpike, near Sunken Meadow State Parkway

### **Average Daily Traffic**

**38,223** Jericho Turnpike\* **29,195** Sunken Meadow State Parkway\* **33,690** Commack Road, CR 4\*

### Mayfair Shopping Center

10-2020 JERICHO TURNPIKE | COMMACK, NY 11725

39,225 SF

2,500 SF

1.400 SF

27

28A

Loft

Sephora

J.Crew Factory

5.700 SF

6,762 SF

4.786 SF

38

39

Capital One

M&T Bank

Verizon Wireless

Outback Steakhouse

Mimi's Coffee & Bubble Tea Opening Soon! 1,200 SF

890 SF

1.200 SF

15B

**PGA Tour Superstore** 

Northwell Go Health

Original Brooklyn Pizza

Cleaners

D'Ore Jewelers

5.500 SF

6,192 SF

6,000 SF

2,500 SF