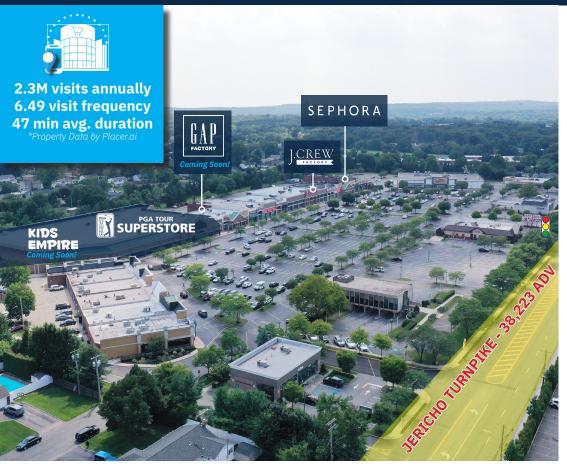

#### **Property Highlights**

- 221,651 SF Community Center with 2.3 Million Annual Visits\*
- Anchored by Top-Ranked Grocer Lidl and PGA TOUR Superstore
- Mayfair Shopping Center had 2.3 million visitors in 2024, up 7.6% from 2023 (YoY) and 18% from 2022 (Yo2Y)
- New Additions: J.Crew Factory and Sephora, Gap Factory, Kids Empire, My Gym and Mimi's Coffee & Bubble Tea (coming soon!)
- Successful Tenant Mix featuring National Retailers and Restaurants
- Located in Upscale Suffolk County with a Typical Visitor Income of \$200K\*
- Prime Location on Jericho Turnpike, near Sunken Meadow State Parkway

### **Average Daily Traffic**

**38,223** Jericho Turnpike\* **29,195** Sunken Meadow State Parkway\* **33,690** Commack Road, CR 4\*