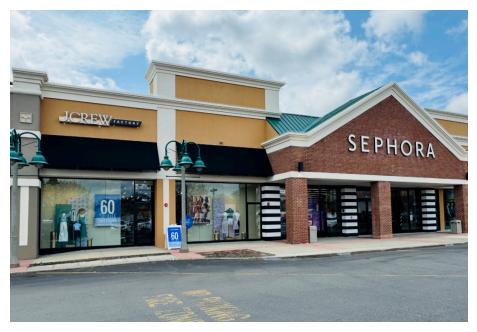

#### **Property Highlights**

- 221,651 SF Community Center with 2.3 Million Annual Visits\*
- Anchored by Top-Ranked Grocer Lidl and PGA TOUR Superstore
- Mayfair Shopping Center had 2.3 million visitors in 2024, up 7.6% from 2023 (YoY) and 18% from 2022 (Yo2Y)
- New Additions: J.Crew Factory and Sephora, Gap Factory, Kids Empire, My Gym and Mimi's Coffee & Bubble Tea (coming soon!)
- Successful Tenant Mix featuring National Retailers and Restaurants
- Located in Upscale Suffolk County with a Typical Visitor Income of \$200K\*
- Prime Location on Jericho Turnpike, near Sunken Meadow State Parkway

Sephora

J.Crew Factory

5.700 SF

6,762 SF

4.786 SF

38

39

Capital One