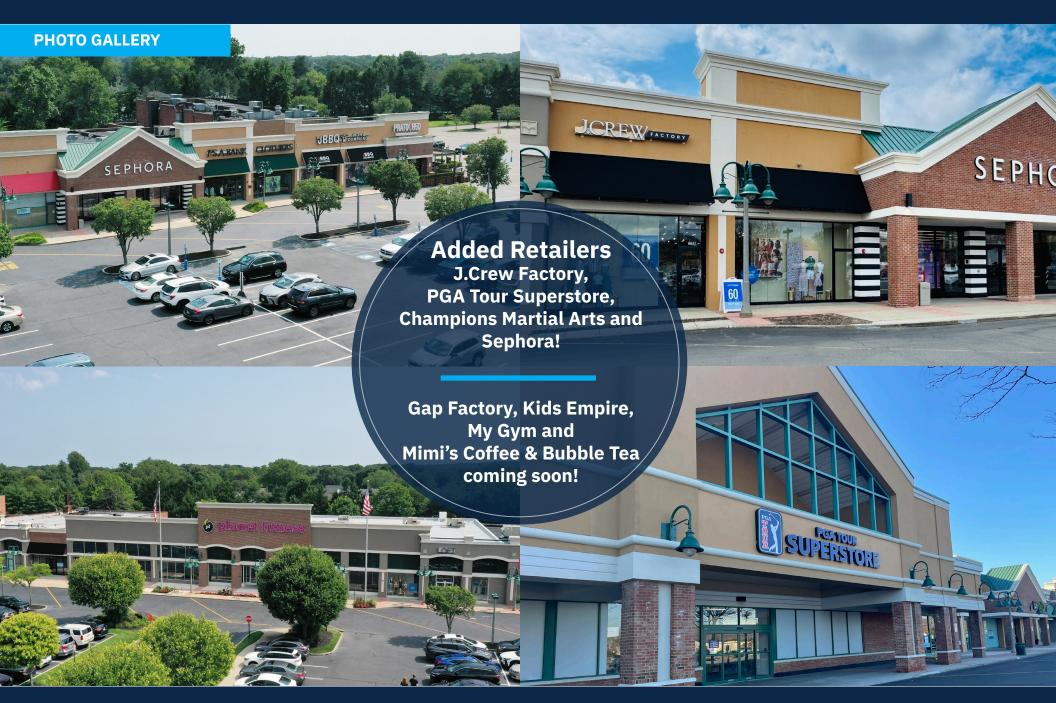

#### **Property Highlights**

- 221,651 SF Community Center with 2.3 Million Annual Visits\*
- Anchored by Top-Ranked Grocer Lidl and PGA TOUR Superstore
- Mayfair Shopping Center had 2.3 million visitors in 2024, up 7.6% from 2023 (YoY) and 18% from 2022 (Yo2Y)
- New Additions: J.Crew Factory and Sephora, Gap Factory, Kids Empire, My Gym and Mimi's Coffee & Bubble Tea (coming soon!)
- Successful Tenant Mix featuring National Retailers and Restaurants
- Located in Upscale Suffolk County with a Typical Visitor Income of \$200K\*
- Prime Location on Jericho Turnpike, near Sunken Meadow State Parkway