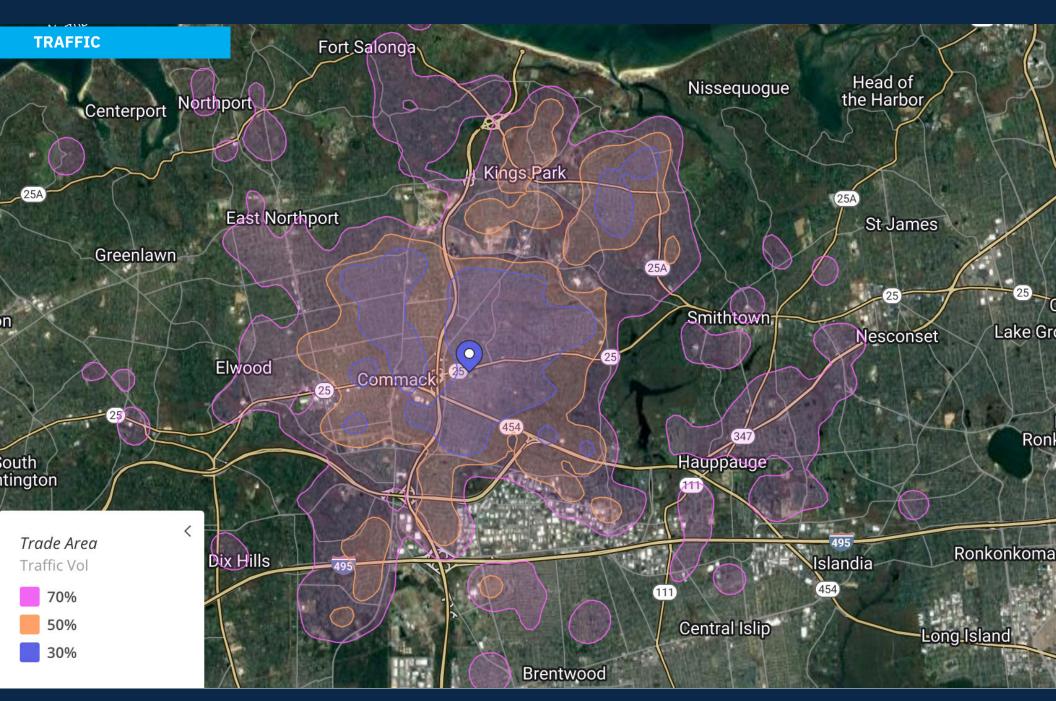

### **Demographics**

5-mile radius

\$197,833

197,833 136,924 RAGE HH INCOME DAYTIME POPULATION

Source: sitesusa.com

#### **DEMOGRAPHICS**

| 1 mile<br>radius | 3 mile<br>radius                                                                   | 5 mile<br>radius                                                                                                                                                                   |
|------------------|------------------------------------------------------------------------------------|------------------------------------------------------------------------------------------------------------------------------------------------------------------------------------|
| 11,170           | 69,925                                                                             | 197,833                                                                                                                                                                            |
| 3,745            | 23,138                                                                             | 62,954                                                                                                                                                                             |
| \$199,263        | \$215,556                                                                          | \$209,253                                                                                                                                                                          |
| \$213,062        | \$233,451                                                                          | \$231,132                                                                                                                                                                          |
| \$173,607        | \$168,095                                                                          | \$163,254                                                                                                                                                                          |
| 567              | 4,332                                                                              | 9,947                                                                                                                                                                              |
| 5,158            | 58,379                                                                             | 115,356                                                                                                                                                                            |
| 6,257            | 66,740                                                                             | 136,924                                                                                                                                                                            |
| \$443.22 M       | \$2.94 B                                                                           | \$7.8 B                                                                                                                                                                            |
| 1,502            | 8,854                                                                              | 22,620                                                                                                                                                                             |
| 4,404            | 27,213                                                                             | 65,825                                                                                                                                                                             |
|                  | radius 11,170 3,745 \$199,263 \$213,062 \$173,607 567 5,158 6,257 \$443.22 M 1,502 | radius radius  11,170 69,925  3,745 23,138  \$199,263 \$215,556  \$213,062 \$233,451  \$173,607 \$168,095  567 4,332  5,158 58,379  6,257 66,740  \$443.22 M \$2.94 B  1,502 8,854 |