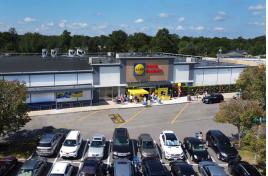

#### **Property Highlights**

- 221,651 SF Community Center with 2.3 Million Annual Visits\*
- Anchored by Top-Ranked Grocer Lidl and PGA TOUR Superstore
- Mayfair Shopping Center had 2.3 million visitors in 2024, up 7.6% from 2023 (YoY) and 18% from 2022 (Yo2Y)
- New Additions: J.Crew Factory and Sephora, Gap Factory, Kids Empire, My Gym and Mimi's Coffee & Bubble Tea (coming soon!)
- Successful Tenant Mix featuring National Retailers and Restaurants
- Located in Upscale Suffolk County with a Typical Visitor Income of \$200K\*
- Prime Location on Jericho Turnpike, near Sunken Meadow State Parkway