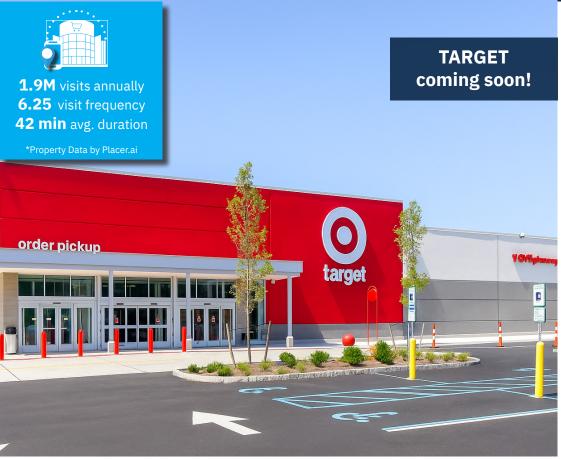

#### **Property Highlights**

Prime Retail Opportunity | Thriving Community Center

- Exciting Developments: Target Coming Soon!
- 239,081 SF community center with 1.9 million annual visits\*
- Major Anchors: Kohl's, Aldi, and the highly anticipated arrival of Target
- Positioned along **US Route 202,** near **Flemington Circle**, with seamless access to Routes 12 and 31
- Affluent Market: Within a 5-mile radius, average household income (AHHI) exceeds \$200K
- Direct ingress/egress from Route 202 ensures high visibility and shopper convenience
- Retail Corridor Powerhouse: Close proximity to major national retailers including ShopRite, Costco, BJ's Wholesale Club, HomeGoods, Lowe's, Walmart, and Home Depot
- **Property Enhancements Underway:** Ongoing upgrades to elevate the shopping experience
- Sustainability-Focused Addition: EV charging stations to be installed, reinforcing the center's commitment to modern amenities

### **Average Daily Traffic**

**29,373** Route 202 **32,422** Flemington Circle **27,355** Route 31