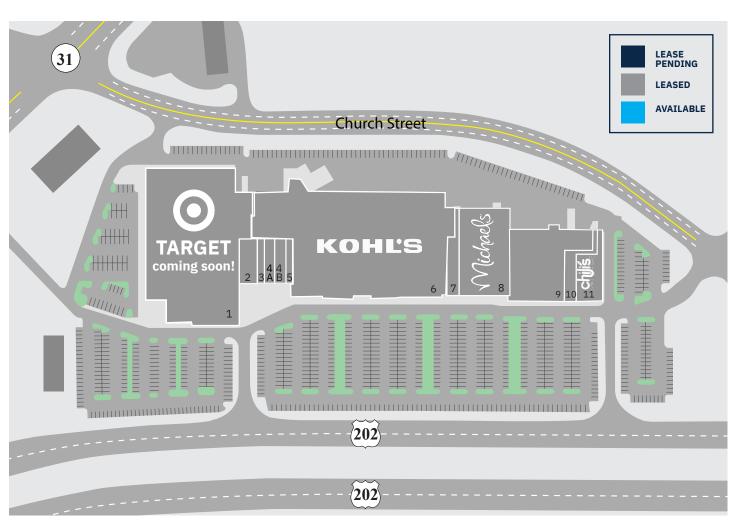

### Flemington Marketplace

325 US HIGHWAY 202 (FLEMINGTON CIRCLE) | FLEMINGTON, NJ 08822

**SITE PLAN** 

| TE | NANT ROSTER             | SF     |
|----|-------------------------|--------|
| 1  | Target coming soon!     | 75,525 |
| 2  | Panera Bread            | 5,000  |
| 3  | Nail Imagine Nail Salon | 2,030  |
| 4A | Nothing Bundt Cakes     | 1,750  |
| 4B | Poke Cafe               | 2,375  |
| 5  | Cold Stone Creamery     | 2,063  |
| 6  | Kohl's                  | 89,088 |
| 7  | Norman's Hallmark       | 4,129  |
| 8  | Michael's               | 24,000 |
| 9  | ALDI                    | 23,384 |
| 10 | Verizon Wireless        | 3,332  |
| 11 | Chili's                 | 6,170  |