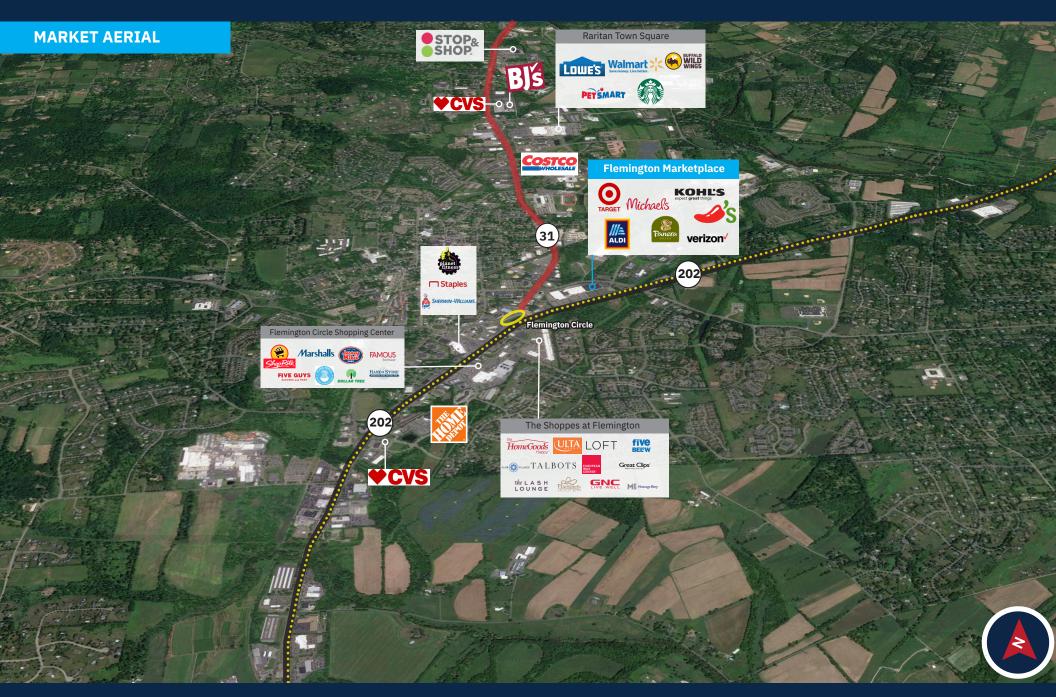

#### **Property Highlights**

Prime Retail Opportunity | Thriving Community Center

- Exciting Developments: Target Coming Soon!
- 239,081 SF community center with 1.9 million annual visits\*
- Major Anchors: Kohl's, Aldi, and the highly anticipated arrival of Target
- Positioned along **US Route 202,** near **Flemington Circle**, with seamless access to Routes 12 and 31
- Affluent Market: Within a 5-mile radius, average household income (AHHI) exceeds \$200K
- Direct ingress/egress from Route 202 ensures high visibility and shopper convenience
- Retail Corridor Powerhouse: Close proximity to major national retailers including ShopRite, Costco, BJ's Wholesale Club, HomeGoods, Lowe's, Walmart, and Home Depot
- **Property Enhancements Underway:** Ongoing upgrades to elevate the shopping experience
- Sustainability-Focused Addition: EV charging stations to be installed, reinforcing the center's commitment to modern amenities