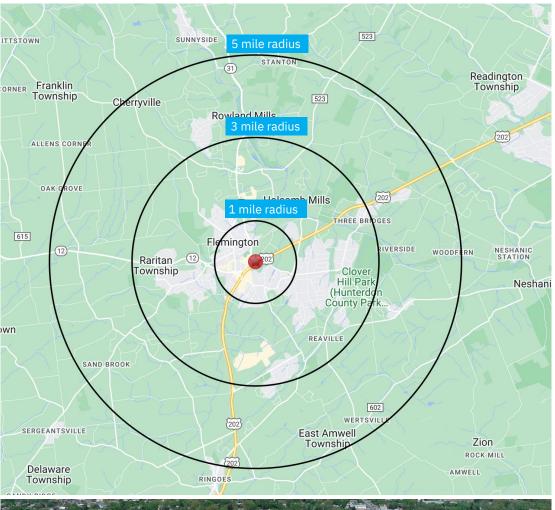

### **Demographics**

5-mile radius

37,460 POPULATION

14,294 HOUSEHOLDS

\$207,994

31,078
DAYTIME POPULATION

ource: sitesusa.com

### **DEMOGRAPHICS**

| 2010-2020 Census, 2025 Estimates             | 1 mile<br>radius | 3 mile<br>radius | 5 mile<br>radius |
|----------------------------------------------|------------------|------------------|------------------|
| Population                                   | 8,511            | 25,992           | 37,460           |
| Households                                   | 3,664            | 9,986            | 14,294           |
| Average Household Income                     | \$140,159        | \$189,164        | \$207,994        |
| Projected Average Household Income (2030)    | \$138,069        | \$187,340        | \$205,571        |
| Median Household Income                      | \$108,561        | \$147,844        | \$161,795        |
| Total Businesses                             | 875              | 1,742            | 2,038            |
| Total Employees                              | 6,238            | 15,574           | 17,544           |
| Daytime Population                           | 8,774            | 22,119           | 31,078           |
| Total Annual Household Expenditure           | \$437.51 M       | \$1.43 B         | \$2.14 B         |
| HH Income \$200K or more                     | 642              | 3,253            | 5,207            |
| College Degree + (Bachelor Degree or Higher) | 3,410            | 11,042           | 16,280           |