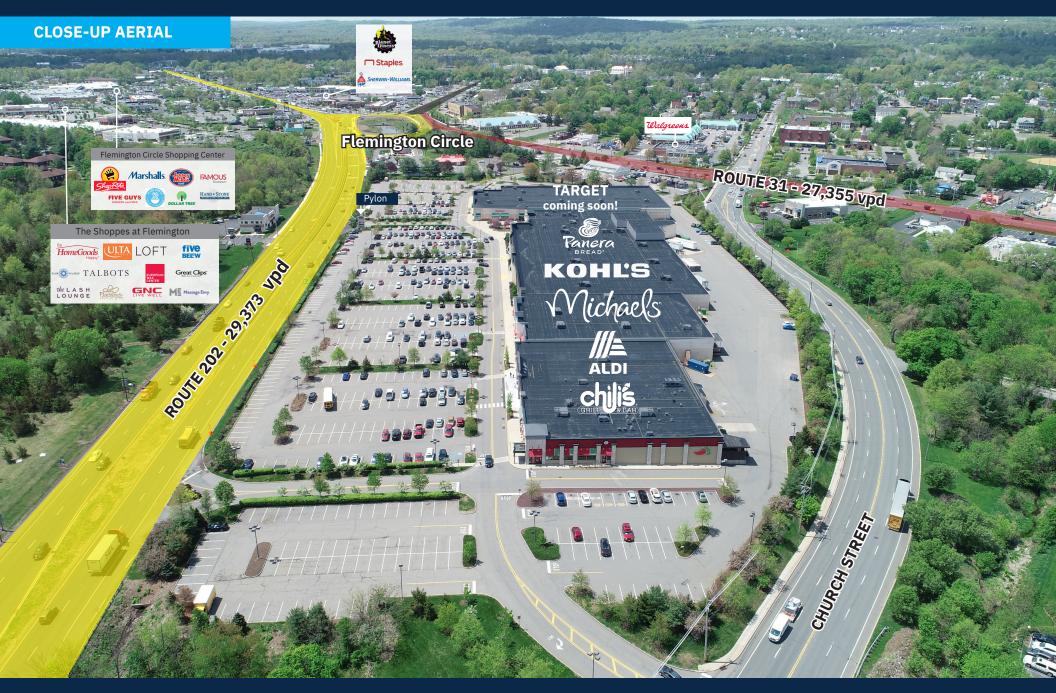

#### **Property Highlights**

Prime Retail Opportunity | Thriving Community Center

- Exciting Developments: Target Coming Soon!
- 239,081 SF community center with 1.9 million annual visits\*
- Major Anchors: Kohl's, Aldi, and the highly anticipated arrival of Target
- Positioned along **US Route 202,** near **Flemington Circle**, with seamless access to Routes 12 and 31
- Affluent Market: Within a 5-mile radius, average household income (AHHI) exceeds \$200K
- Direct ingress/egress from Route 202 ensures high visibility and shopper convenience
- Retail Corridor Powerhouse: Close proximity to major national retailers including ShopRite, Costco, BJ's Wholesale Club, HomeGoods, Lowe's, Walmart, and Home Depot
- **Property Enhancements Underway:** Ongoing upgrades to elevate the shopping experience
- Sustainability-Focused Addition: EV charging stations to be installed, reinforcing the center's commitment to modern amenities

### **Average Daily Traffic**

**29,373** Route 202 **32,422** Flemington Circle **27,355** Route 31

### Flemington Marketplace

325 US HIGHWAY 202 (FLEMINGTON CIRCLE) | FLEMINGTON, NJ 08822

**SITE PLAN** 

| TE | NANT ROSTER             | SF     |
|----|-------------------------|--------|
| 1  | Target coming soon!     | 75,525 |
| 2  | Panera Bread            | 5,000  |
| 3  | Nail Imagine Nail Salon | 2,030  |
| 4A | Nothing Bundt Cakes     | 1,750  |
| 4B | Poke Cafe               | 2,375  |
| 5  | Cold Stone Creamery     | 2,063  |
| 6  | Kohl's                  | 89,088 |
| 7  | Norman's Hallmark       | 4,129  |
| 8  | Michael's               | 24,000 |
| 9  | ALDI                    | 23,384 |
| 10 | Verizon Wireless        | 3,332  |
| 11 | Chili's                 | 6,170  |