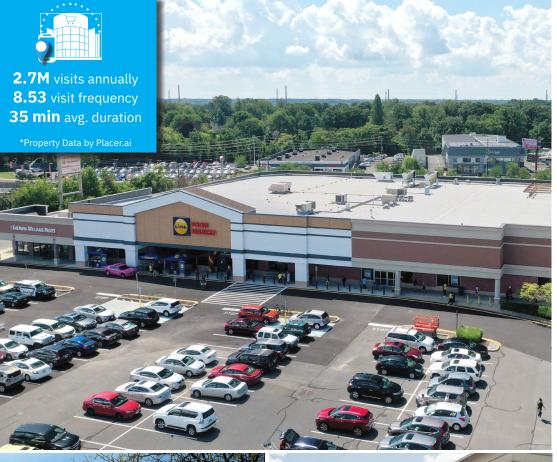

### **Property Highlights**

- **High-Visibility Location:** 287,131 SF community center on Milltown Road, just off Route 1, attracting **2.6 million annual visits** (+2.8% YoY, +15% Yo2Y).
- Anchored by Lidl & LA Fitness: Two major draws—Lidl (since 2020) and LA Fitness, bringing steady daily foot traffic.
- Experiential Retail Coming Soon: Ace Pickleball, a fast-growing sports and social destination, will add an engaging, activity-driven element to the center.
- **Diverse Tenant Mix:** National, regional, and local retailers create a dynamic shopping experience.
- Close to Rutgers University and DeVry University, with a built-in customer base.
- Retail Powerhouse Neighbors: Surrounded by Trader Joe's, Michael's, ULTA, Hobby Lobby, Burlington, Walmart, Marshalls, and Bowlero.
- Dense population: 280,000+ residents within a 5-mile radius.
- Cobrokers: 5% commission up to 15K SF and 4% commission for 15,001 SF up to 40K SF