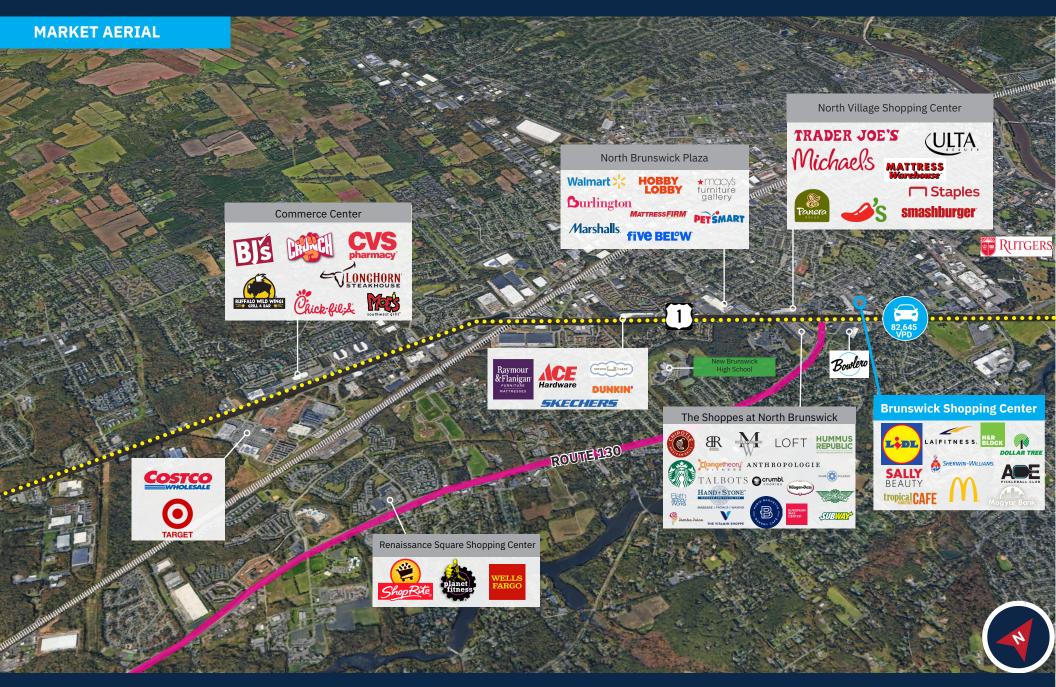

## **Brunswick Shopping Center**

498 MILLTOWN ROAD | NORTH BRUNSWICK, NJ 08902

### **Property Highlights**

- **High-Visibility Location:** 287,131 SF community center on Milltown Road, just off Route 1, attracting **2.6 million annual visits** (+2.8% YoY, +15% Yo2Y).
- Anchored by Lidl & LA Fitness: Two major draws—Lidl (since 2020) and LA Fitness, bringing steady daily foot traffic.
- Experiential Retail Coming Soon: Ace Pickleball, a fast-growing sports and social destination, will add an engaging, activity-driven element to the center.
- **Diverse Tenant Mix:** National, regional, and local retailers create a dynamic shopping experience.
- Close to Rutgers University and DeVry University, with a built-in customer base.
- Retail Powerhouse Neighbors: Surrounded by Trader Joe's, Michael's, ULTA, Hobby Lobby, Burlington, Walmart, Marshalls, and Bowlero.
- Dense population: 280,000+ residents within a 5-mile radius.
- Cobrokers: 5% commission up to 15K SF and 4% commission for 15,001 SF up to 40K SF

### **Average Daily Traffic**

**82,645** US 1 | **8,268** Milltown Road