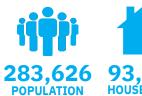

### **Demographics**

5-mile radius

\$146,049

152,461
DAYTIME POPULATION

Source: sitesusa.com

LA|FITNESS

### **DEMOGRAPHICS**

| 2010-2020 Census, 2024 Estimates             | 1 mile<br>radius | 3 mile<br>radius | 5 mile<br>radius |
|----------------------------------------------|------------------|------------------|------------------|
| Population                                   | 12,732           | 136,922          | 283,626          |
| Households                                   | 4,167            | 43,644           | 93,590           |
| Average Household Income                     | \$163,661        | \$134,080        | \$146,049        |
| Projected Average Household Income (2028)    | \$202,210        | \$153,757        | \$163,089        |
| Median Household Income                      | \$101,601        | \$102,669        | \$111,352        |
| Total Businesses                             | 530              | 5,342            | 10,109           |
| Total Employees                              | 5,170            | 55,286           | 108,559          |
| Daytime Population                           | 7,132            | 75,140           | 152,461          |
| Total Annual Household Expenditure           | \$427.59 M       | \$3.79 B         | \$8.64 B         |
| HH Income \$200K or more                     | 644              | 7,985            | 18,964           |
| College Degree + (Bachelor Degree or Higher) | 3,246            | 36,611           | 90,236           |