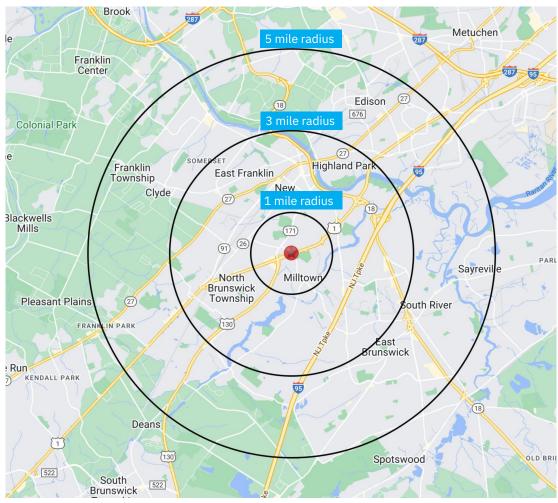

### **Demographics**

5-mile radius

\$146,049

152,461
DAYTIME POPULATION

Source: sitesusa.com

LA|FITNESS

### **DEMOGRAPHICS**

| 2010-2020 Census, 2024 Estimates             | 1 mile<br>radius | 3 mile<br>radius | 5 mile<br>radius |
|----------------------------------------------|------------------|------------------|------------------|
| Population                                   | 12,732           | 136,922          | 283,626          |
| Households                                   | 4,167            | 43,644           | 93,590           |
| Average Household Income                     | \$163,661        | \$134,080        | \$146,049        |
| Projected Average Household Income (2028)    | \$202,210        | \$153,757        | \$163,089        |
| Median Household Income                      | \$101,601        | \$102,669        | \$111,352        |
| Total Businesses                             | 530              | 5,342            | 10,109           |
| Total Employees                              | 5,170            | 55,286           | 108,559          |
| Daytime Population                           | 7,132            | 75,140           | 152,461          |
| Total Annual Household Expenditure           | \$427.59 M       | \$3.79 B         | \$8.64 B         |
| HH Income \$200K or more                     | 644              | 7,985            | 18,964           |
| College Degree + (Bachelor Degree or Higher) | 3,246            | 36,611           | 90,236           |