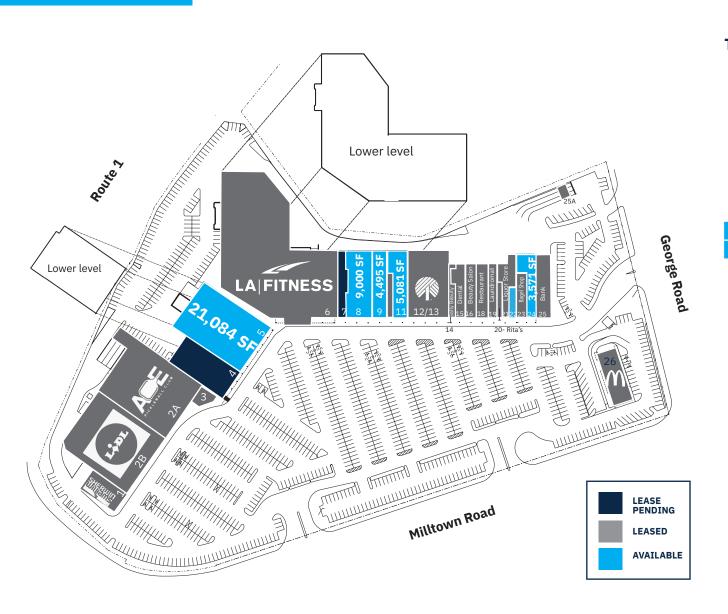

### **Available Spaces**

21,084; [9,000 & 4,495 SF - can combine]; 3.571: 993 SF

# **Brunswick Shopping Center**

498 MILLTOWN ROAD | NORTH BRUNSWICK, NJ 08902

**SITE PLAN** 

| TENANT ROSTER SF                    |                                       |  |  |
|-------------------------------------|---------------------------------------|--|--|
| TENANT ROSTER                       |                                       |  |  |
| Sherwin Williams                    | 4,500                                 |  |  |
| Lidl                                | 27,596                                |  |  |
| Ace Pickleball <i>Opening soon!</i> | 26,319                                |  |  |
| H&R Block                           | 1,500                                 |  |  |
| Lease Pending                       | 9,739                                 |  |  |
| Available                           | 21,084                                |  |  |
| Access Storage                      | 63,922                                |  |  |
| LA Fitness                          | 62,399                                |  |  |
| Lease Pending                       | 2,795                                 |  |  |
| Available                           | 9,000                                 |  |  |
| Available                           | 4,495                                 |  |  |
| Tropical Smoothie Café              | 1,700                                 |  |  |
| Available                           | 5,081                                 |  |  |
| Dollar Tree                         | 14,521                                |  |  |
| Sally Beauty                        | 1,523                                 |  |  |
| Community Dental                    | 3,373                                 |  |  |
| Roma Unisex Beauty Salon            | 2,480                                 |  |  |
| Kanoon Restaurant                   | 3,240                                 |  |  |
| Laundromat                          | 2,291                                 |  |  |
| Rita's Italian Ice & Frozen Custard | 951                                   |  |  |
| Rutgers Wine & Liquor               | 3,525                                 |  |  |
| Available 9                         |                                       |  |  |
| Bagel Bazzar II 2,309               |                                       |  |  |
| Available 3,571                     |                                       |  |  |
| Magyar Bank 4,384                   |                                       |  |  |
| Magyar Bank Drive-thru              |                                       |  |  |
| McDonald's                          | 3,840                                 |  |  |
|                                     | Sherwin Williams Lidl  Ace Pickleball |  |  |

can be combined