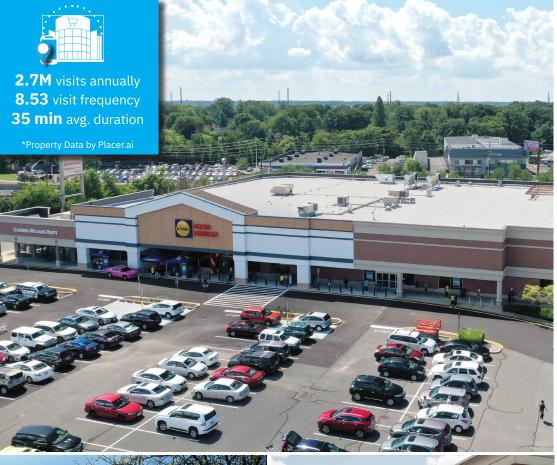

#### **Property Highlights**

- **High-Visibility Location:** 287,131 SF community center on Milltown Road, just off Route 1, attracting **2.7 million annual visits** (3.85% year-over-year increase).
- Anchored by Lidl & LA Fitness: Two major draws—Lidl (since 2020) and LA Fitness, bringing steady daily foot traffic.
- Experiential Retail Coming Soon: Ace Pickleball, a fast-growing sports and social destination, will add an engaging, activity-driven element to the center.
- **Diverse Tenant Mix:** National, regional, and local retailers create a dynamic shopping experience.
- Close to Rutgers University and DeVry University, with a built-in customer base.
- Retail Powerhouse Neighbors: Surrounded by Trader Joe's, Michael's, ULTA, Hobby Lobby, Burlington, Walmart, Marshalls, and Bowlero.
- Dense population: 280,000+ residents within a 5-mile radius.
- Cobrokers: 5% commission up to 15K SF and 4% commission for 15,001 SF up to 40K SF