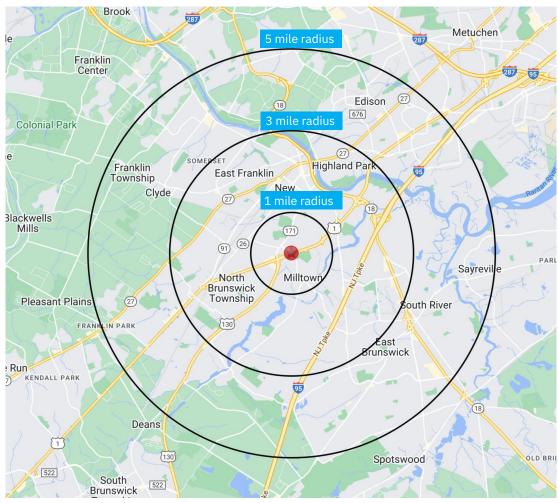

## **Demographics**

5-mile radius

**\$146,049 15**Verage HH INCOME DAYTIM

Source: sitesusa.com

### **DEMOGRAPHICS**

| 2010-2020 Census, 2024 Estimates             | 1 mile<br>radius | 3 mile<br>radius | 5 mile<br>radius |
|----------------------------------------------|------------------|------------------|------------------|
| Population                                   | 12,732           | 136,922          | 283,626          |
| Households                                   | 4,167            | 43,644           | 93,590           |
| Average Household Income                     | \$163,661        | \$134,080        | \$146,049        |
| Projected Average Household Income (2028)    | \$202,210        | \$153,757        | \$163,089        |
| Median Household Income                      | \$101,601        | \$102,669        | \$111,352        |
| Total Businesses                             | 530              | 5,342            | 10,109           |
| Total Employees                              | 5,170            | 55,286           | 108,559          |
| Daytime Population                           | 7,132            | 75,140           | 152,461          |
| Total Annual Household Expenditure           | \$427.59 M       | \$3.79 B         | \$8.64 B         |
| HH Income \$200K or more                     | 644              | 7,985            | 18,964           |
| College Degree + (Bachelor Degree or Higher) | 3,246            | 36,611           | 90,236           |