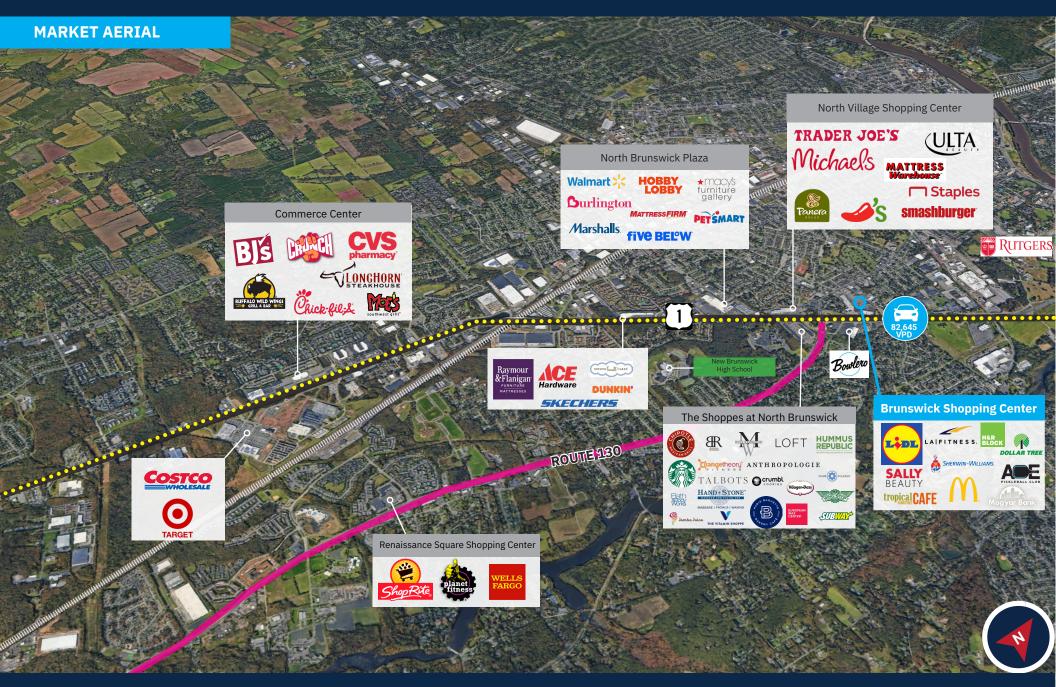

#### **Property Highlights**

- **High-Visibility Location:** 287,131 SF community center on Milltown Road, just off Route 1, attracting **2.7 million annual visits** (3.85% year-over-year increase).
- Anchored by Lidl & LA Fitness: Two major draws—Lidl (since 2020) and LA Fitness, bringing steady daily foot traffic.
- Experiential Retail Coming Soon: Ace Pickleball, a fast-growing sports and social destination, will add an engaging, activity-driven element to the center.
- **Diverse Tenant Mix:** National, regional, and local retailers create a dynamic shopping experience.
- Close to Rutgers University and DeVry University, with a built-in customer base.
- Retail Powerhouse Neighbors: Surrounded by Trader Joe's, Michael's, ULTA, Hobby Lobby, Burlington, Walmart, Marshalls, and Bowlero.
- Dense population: 280,000+ residents within a 5-mile radius.
- Cobrokers: 5% commission up to 15K SF and 4% commission for 15,001 SF up to 40K SF