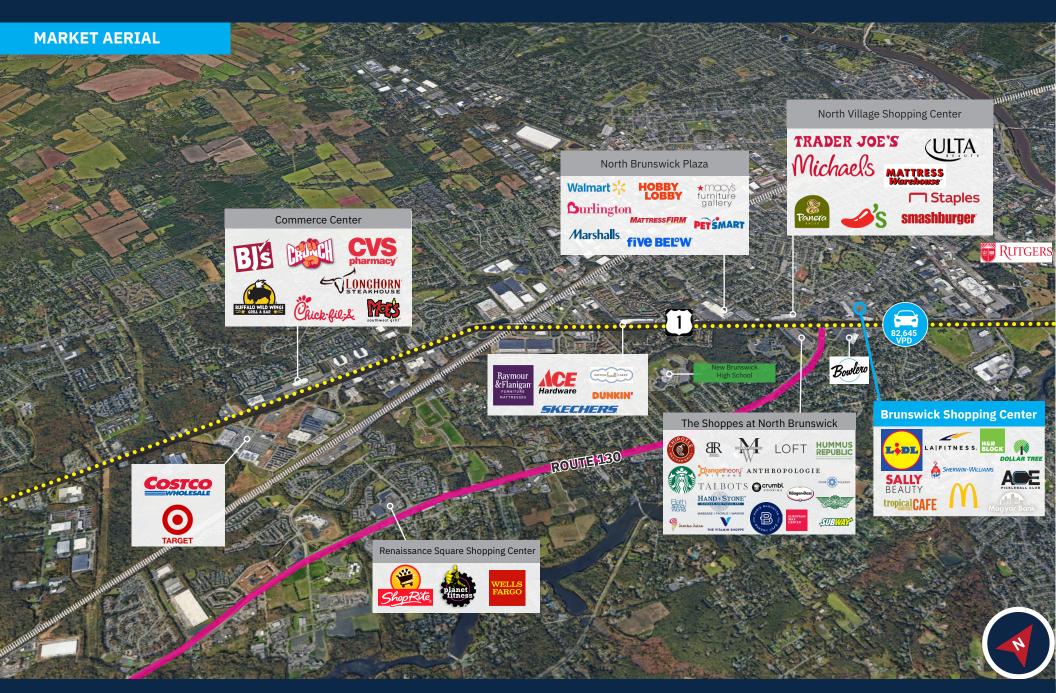

#### **Property Highlights**

- **High-Visibility Location:** 287,131 SF community center on Milltown Road, just off Route 1, attracting **2.7 million annual visits** (3.85% year-over-year increase).
- Anchored by Lidl & LA Fitness: Two major draws—Lidl (since 2020) and LA Fitness, bringing steady daily foot traffic.
- Experiential Retail Coming Soon: Ace Pickleball, a fast-growing sports and social destination, will add an engaging, activity-driven element to the center.
- **Diverse Tenant Mix:** National, regional, and local retailers create a dynamic shopping experience.
- Close to Rutgers University and DeVry University, with a built-in customer base.
- Retail Powerhouse Neighbors: Surrounded by Trader Joe's, Michael's, ULTA, Hobby Lobby, Burlington, Walmart, Marshalls, and Bowlero.
- Dense population: 280,000+ residents within a 5-mile radius.
- Cobrokers: 5% commission up to 15K SF and 4% commission for 15,001 SF up to 40K SF

# **Average Daily Traffic**

82,645 US 1 | 8,268 Milltown Road

# **Demographics**

5-mile radius

283,626 POPULATION

**93,590** HOUSEHOLDS

\$146,049 AVERAGE HH

152,461
DAYTIME POPULATION

Source: sitesusa.cor