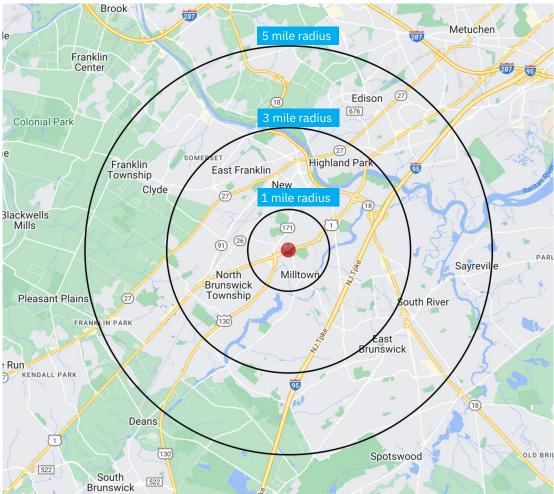

# **Demographics**

5-mile radius

283,626 POPULATION

**93,590** HOUSEHOLDS

\$146,049 AVERAGE HH

152,461
DAYTIME POPULATION

Source: sitesusa.cor

## **DEMOGRAPHICS**

| 2010-2020 Census, 2024 Estimates             | 1 mile<br>radius | 3 mile<br>radius | 5 mile<br>radius |
|----------------------------------------------|------------------|------------------|------------------|
| Population                                   | 12,732           | 136,922          | 283,626          |
| Households                                   | 4,167            | 43,644           | 93,590           |
| Average Household Income                     | \$163,661        | \$134,080        | \$146,049        |
| Projected Average Household Income (2028)    | \$202,210        | \$153,757        | \$163,089        |
| Median Household Income                      | \$101,601        | \$102,669        | \$111,352        |
| Total Businesses                             | 530              | 5,342            | 10,109           |
| Total Employees                              | 5,170            | 55,286           | 108,559          |
| Daytime Population                           | 7,132            | 75,140           | 152,461          |
| Total Annual Household Expenditure           | \$427.59 M       | \$3.79 B         | \$8.64 B         |
| HH Income \$200K or more                     | 644              | 7,985            | 18,964           |
| College Degree + (Bachelor Degree or Higher) | 3,246            | 36,611           | 90,236           |