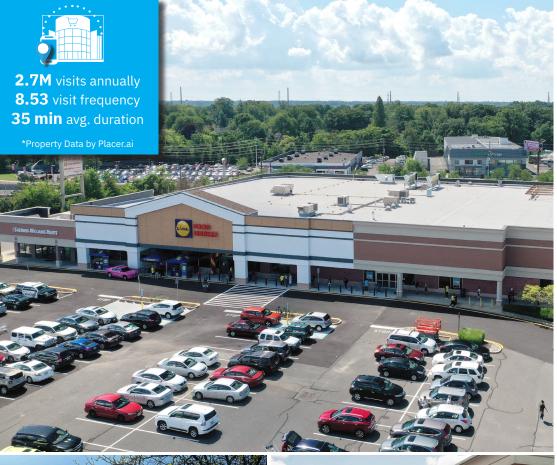

#### **Property Highlights**

- **High-Visibility Location:** 287,131 SF community center on Milltown Road, just off Route 1, attracting **2.7 million annual visits** (3.85% year-over-year increase).
- Anchored by Lidl & LA Fitness: Two major draws—Lidl (since 2020) and LA Fitness, bringing steady daily foot traffic.
- Experiential Retail Coming Soon: Ace Pickleball, a fast-growing sports and social destination, will add an engaging, activity-driven element to the center.
- **Diverse Tenant Mix:** National, regional, and local retailers create a dynamic shopping experience.
- Close to Rutgers University and DeVry University, with a built-in customer base.
- Retail Powerhouse Neighbors: Surrounded by Trader Joe's, Michael's, ULTA, Hobby Lobby, Burlington, Walmart, Marshalls, and Bowlero.
- Dense population: 280,000+ residents within a 5-mile radius.
- Cobrokers: 5% commission up to 15K SF and 4% commission for 15,001 SF up to 40K SF