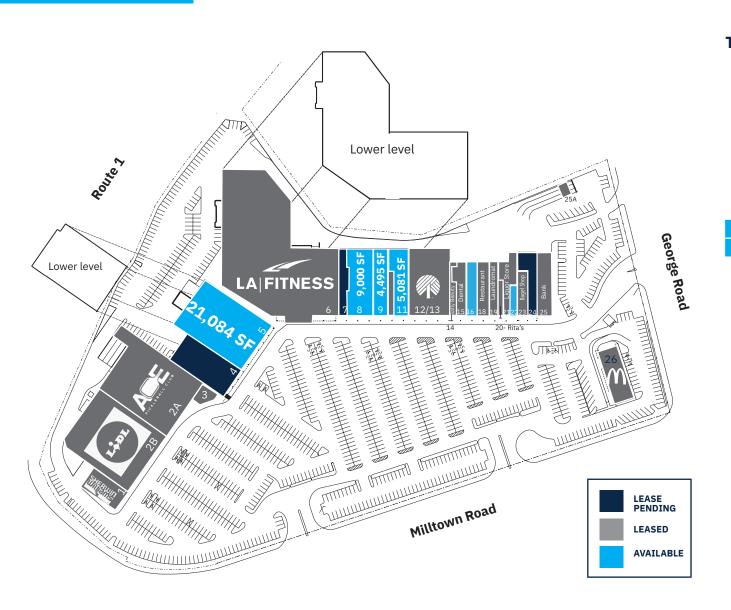

### **Available Spaces**

21,084; [9,000 & 4,495 SF - can combine]; 2.480: 993 SF

# Brunswick Shopping Center

498 MILLTOWN ROAD | NORTH BRUNSWICK, NJ 08902

**SITE PLAN** 

| NT ROSTER                                        | SF                                    |
|--------------------------------------------------|---------------------------------------|
| Sherwin Williams                                 | 4,500                                 |
| Lidl                                             | 27,596                                |
| Ace Pickleball <i>Opening soon!</i>              | 26,319                                |
| H&R Block                                        | 1,500                                 |
| Lease Pending                                    | 9,739                                 |
| Available                                        | 21,084                                |
| Access Storage                                   | 63,922                                |
| LA Fitness                                       | 62,399                                |
| Lease Pending                                    | 2,795                                 |
| Available                                        | 9,000                                 |
| Available                                        | 4,495                                 |
| Tropical Smoothie Café                           | 1,700                                 |
| Available                                        | 5,081                                 |
| Dollar Tree                                      | 14,521                                |
| Sally Beauty                                     | 1,523                                 |
| Community Dental                                 | 3,373                                 |
| Coming Available - 2,480<br>2nd Generation Salon |                                       |
| Kanoon Restaurant 3,240                          |                                       |
| Laundromat 2,291                                 |                                       |
| Rita's Italian Ice & Frozen Custard              | 951                                   |
| Rutgers Wine & Liquor 3,52                       |                                       |
| Available 993                                    |                                       |
| Bagel Bazzar II 2,309                            |                                       |
| Lease Pending 3,571                              |                                       |
| Magyar Bank 4,384                                |                                       |
| Magyar Bank Drive-thru                           |                                       |
| McDonald's                                       | 3,840                                 |
|                                                  | Sherwin Williams Lidl  Ace Pickleball |

can be combined