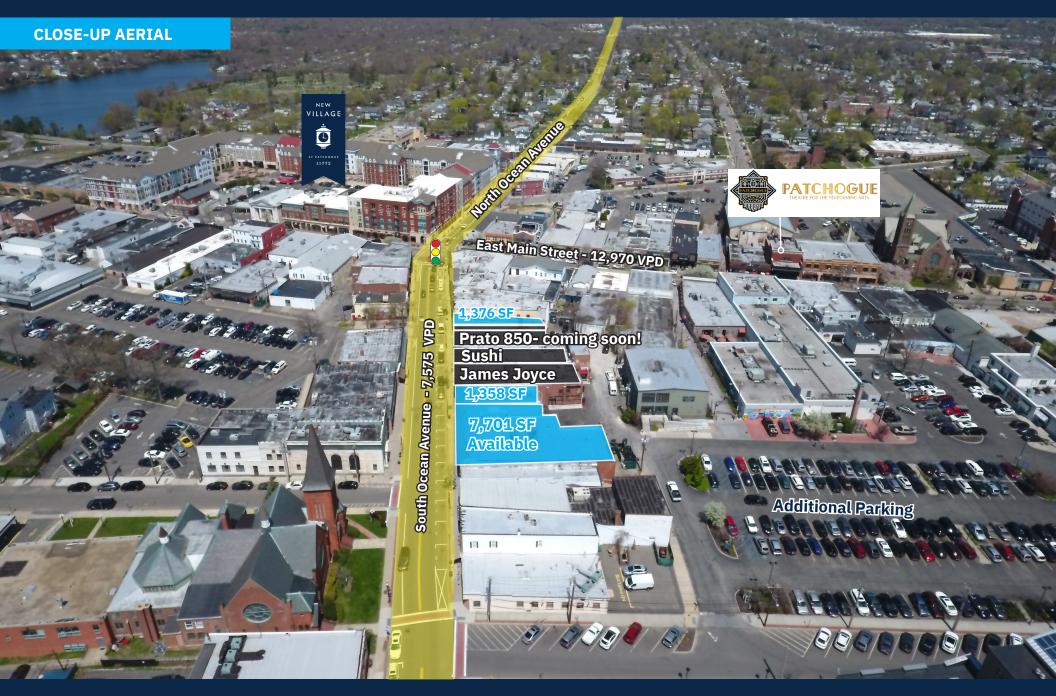

#### **Available Space**

1,376 SF; 7,701 SF 1,358 SF - 2nd gen restaurant

#### **Property Highlights**

- The village of Patchogue is booming with a flurry of new up and coming restaurants, shops. The Patchogue Theatre for the Performing Arts and lively events have both visitors and locals flocking to the recently revitalized town.
- 35-71 South Ocean Avenue is located off Main Street. It is proximate to Patchogue's downtown area and New Village at Patchogue, a multi-family development which includes more than 290 luxury apartment units and 600+ residents.
- Dining establishments at 35-71 South Ocean Avenue include Irish restaurant and pub, James Joyce, and 360 Taiko Sushi & Lounge. Italian-inspired gastropub, Prato 850, is opening soon!
- 35-71 South Ocean Avenue sits just three blocks from the Long Island Railroad, approximately one mile from The Sunrise Highway and less than five miles from the Long Island Expressway.

#### **Average Daily Traffic**

**7,575** South Ocean Avenue **12,970** East Main Street **42,962** Sunrise Hwy.

**SITE PLAN** 

| IEN | S                              |       |
|-----|--------------------------------|-------|
| 35  | Available                      | 1,376 |
| 37  | Shoes Repair                   | 780   |
| 39  | Prato 850 Opening Soon!        | 2,724 |
| 47  | 360 Sushi                      | 4,944 |
| 49  | James Joyce Pub                | 4,244 |
| 57  | Available - 2nd gen restaurant | 1,358 |
| 59  | Available                      | 7 701 |