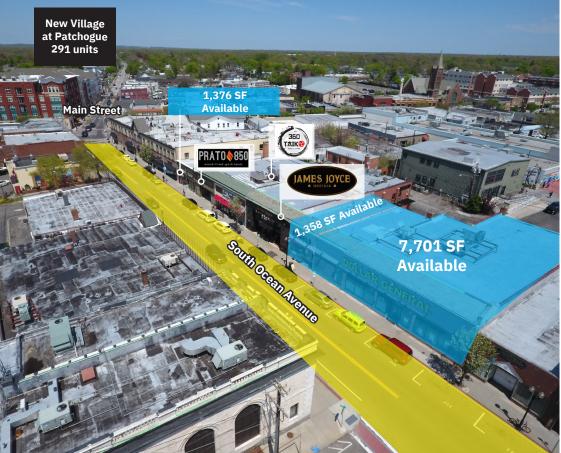

#### **Available Space**

1,376 SF; 7,701 SF 1,358 SF - 2nd gen restaurant

#### **Property Highlights**

- The village of Patchogue is booming with a flurry of new up and coming restaurants, shops. The Patchogue Theatre for the Performing Arts and lively events have both visitors and locals flocking to the recently revitalized town.
- 35-71 South Ocean Avenue is located off Main Street. It is proximate to Patchogue's downtown area and New Village at Patchogue, a multi-family development which includes more than 290 luxury apartment units and 600+ residents.
- Dining establishments at 35-71 South Ocean Avenue include Irish restaurant and pub, James Joyce, and 360 Taiko Sushi & Lounge. Italian-inspired gastropub, Prato 850, is opening soon!
- 35-71 South Ocean Avenue sits just three blocks from the Long Island Railroad, approximately one mile from The Sunrise Highway and less than five miles from the Long Island Expressway.

**SITE PLAN** 

| IEN | S                              |       |
|-----|--------------------------------|-------|
| 35  | Available                      | 1,376 |
| 37  | Shoes Repair                   | 780   |
| 39  | Prato 850 Opening Soon!        | 2,724 |
| 47  | 360 Sushi                      | 4,944 |
| 49  | James Joyce Pub                | 4,244 |
| 57  | Available - 2nd gen restaurant | 1,358 |
| 59  | Available                      | 7 701 |