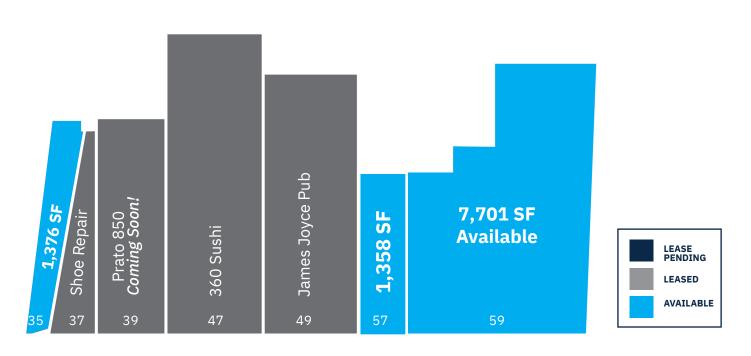

#### **Available Space**

1,376 SF; 7,701 SF 1,358 SF - 2nd gen restaurant

**SITE PLAN** 

| IEN | S                              |       |
|-----|--------------------------------|-------|
| 35  | Available                      | 1,376 |
| 37  | Shoes Repair                   | 780   |
| 39  | Prato 850 Opening Soon!        | 2,724 |
| 47  | 360 Sushi                      | 4,944 |
| 49  | James Joyce Pub                | 4,244 |
| 57  | Available - 2nd gen restaurant | 1,358 |
| 59  | Available                      | 7 701 |