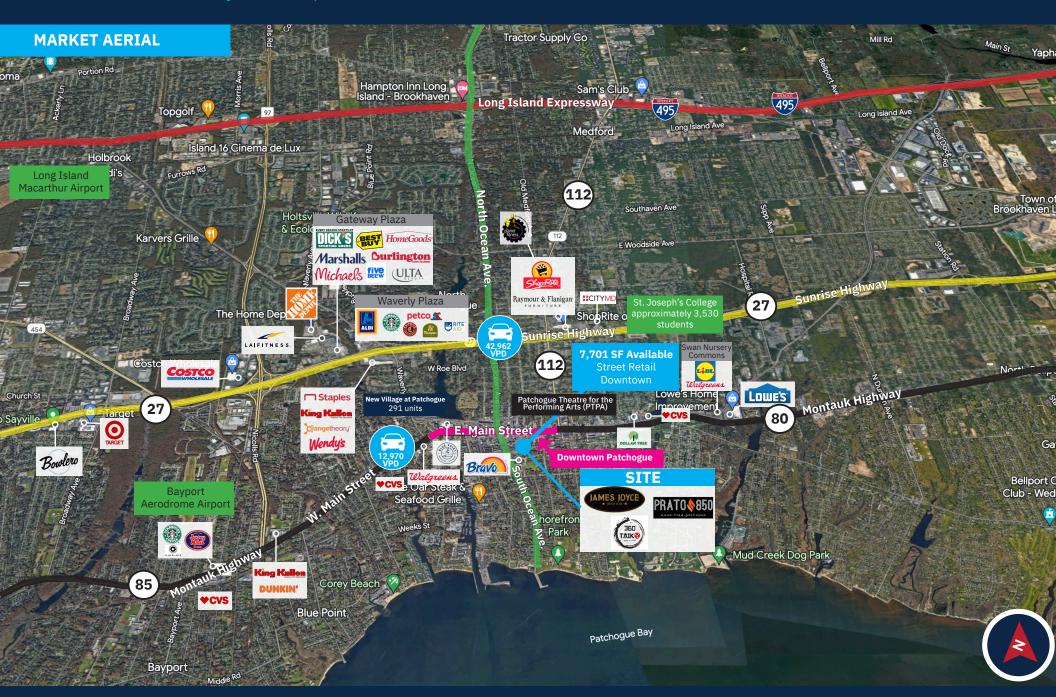

35-71 SOUTH OCEAN AVENUE | PATCHOGUE, NY 11772

#### **Property Highlights**

- The village of Patchogue is booming with a flurry of new up and coming restaurants, shops. The Patchogue Theatre for the Performing Arts and lively events have both visitors and locals flocking to the recently revitalized town.
- 35-71 South Ocean Avenue is located off Main Street. It is proximate to Patchogue's downtown area and New Village at Patchogue, a multi-family development which includes more than 290 luxury apartment units and 600+ residents.
- Dining establishments at 35-71 South Ocean Avenue include Irish restaurant and pub, James Joyce, and 360 Taiko Sushi & Lounge. Italian-inspired gastropub, Prato 850, is opening soon!
- 35-71 South Ocean Avenue sits just three blocks from the Long Island Railroad, approximately one mile from The Sunrise Highway and less than five miles from the Long Island Expressway.

#### **Average Daily Traffic**

**7,575** South Ocean Avenue **12,970** East Main Street **42,962** Sunrise Hwy.

South Ocean Avenue

35-71 SOUTH OCEAN AVENUE | PATCHOGUE, NY 11772