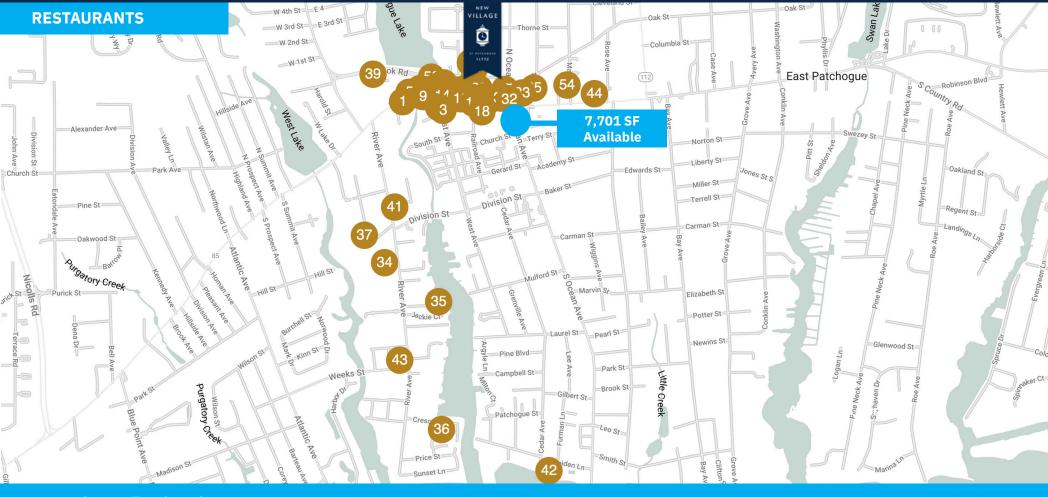

#### **Nearby Retailers**

Source: sitesusa.com

35-71 SOUTH OCEAN AVENUE | PATCHOGUE, NY 11772

35-71 SOUTH OCEAN AVENUE | PATCHOGUE, NY 11772

- 1 Donatina Neapolitan Pizza Cafe
- 2 Tap Room
- 3 Burgerology Patchogue
- 4 Buttermilk's Kitchen
- 5 Bobbique
- 6 Local Burger
- 7 The Bean of Patchogue Coffee House
- 8 Chops Steakhouse
- 9 Dirty Taco \* Tequila Patchogue
- 10 Sobol
- 11 Gino's Pizza
- 12 Daisy's Nashville Lounge

- 13 Dragon Palace
- 14 Village Idiot Pub
- 16 Cloud Nice Ice Cream & Cereal Bar 28 Toast Coffeehouse
- 17 Bird & Bao
- 19 360 Taiko Sushi
- 20 Duchess Cookies
- 21 Ruta Oaxaca

- 15 Great South Bar
- 18 James Joyce
- 22 Gallo
- **23 RHUM**
- 24 Standard Rec

- 25 Perabell Food Bar
- 26 Delefiore Pizza & Food Co.
- 27 Goldbergs Famous Bagel Inc.
- 29 The Hero Joint
- 30 Best Meal Chinese Food
- 31 Chicken Place Restaurant
- 32 Jardin Cafe
- 33 Whiskeyneat
- 34 Off Key Tiki
- 35 The Oak Steak & Seafood Grille 47 Arooga's
- 36 Drift 82

- 37 The Better Man Distilling Company
- 38 The Energy Bar
- 39 Blue Point Brewing Company
- 40 Loughlin Vinevard
- 41 Harbor Crab
- 42 Lombardi's on the Bay
- 43 Dublin Deck Tiki Bar & Grill
- 44 Rise and Grind
- 45 That Meatball Place
- 46 The Cuban
- 48 Brickhouse Brewery

- 49 Del Fuego
- 50 Cajun Claws
- 51 Catch Oyster Bar
- 52 Reese's 1900
- 53 Island Kava
- 54 The Clifton
- 55 Kilwins

35-71 SOUTH OCEAN AVENUE | PATCHOGUE, NY 11772