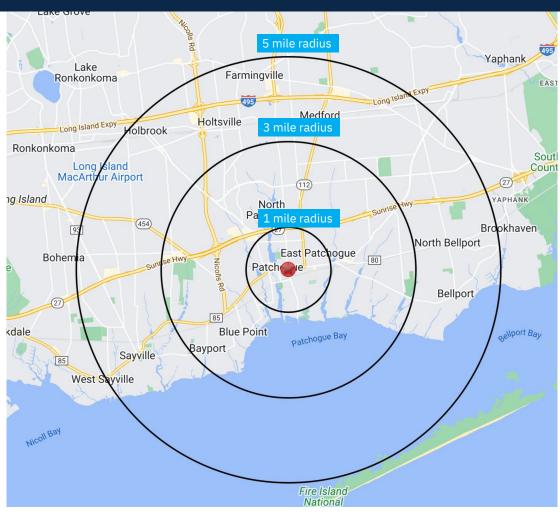

#### **Property Highlights**

- The village of Patchogue is booming with a flurry of new up and coming restaurants, shops. The Patchogue Theatre for the Performing Arts and lively events have both visitors and locals flocking to the recently revitalized town.
- 35-71 South Ocean Avenue is located off Main Street. It is proximate to Patchogue's downtown area and New Village at Patchogue, a multi-family development which includes more than 290 luxury apartment units and 600+ residents.
- Dining establishments at 35-71 South Ocean Avenue include Irish restaurant and pub, James Joyce, and 360 Taiko Sushi & Lounge. Italian-inspired gastropub, Prato 850, is opening soon!
- 35-71 South Ocean Avenue sits just three blocks from the Long Island Railroad, approximately one mile from The Sunrise Highway and less than five miles from the Long Island Expressway.

#### **Demographics**

5-mile radius

148,401

**53,738** HOUSEHOLDS

\$168,578

85,287
DAYTIME POPULATION

Source: sitesusa.com

35-71 SOUTH OCEAN AVENUE | PATCHOGUE, NY 11772

#### **DEMOGRAPHICS**

| 2010-2020 Census, 2024 Estimates             | 1 mile<br>radius | 3 mile<br>radius | 5 mile<br>radius |
|----------------------------------------------|------------------|------------------|------------------|
| Population                                   | 15,077           | 65,252           | 148,401          |
| Households                                   | 6,323            | 25,251           | 53,738           |
| Average Household Income                     | \$160,408        | \$168,494        | \$168,578        |
| Projected Average Household Income (2028)    | \$174,654        | \$183,218        | \$182,568        |
| Median Household Income                      | \$99,038         | \$119,509        | \$122,680        |
| Total Businesses                             | 1,117            | 2,896            | 7,828            |
| Total Employees                              | 7,715            | 23,553           | 74,111           |
| Daytime Population                           | 8,890            | 28,529           | 85,287           |
| Total Annual Household Expenditure           | \$627.83 M       | \$2.61 B         | \$5.56 B         |
| HH Income \$200K or more                     | 1,163            | 5,534            | 12,365           |
| College Degree + (Bachelor Degree or Higher) | 4,085            | 18,323           | 41,381           |