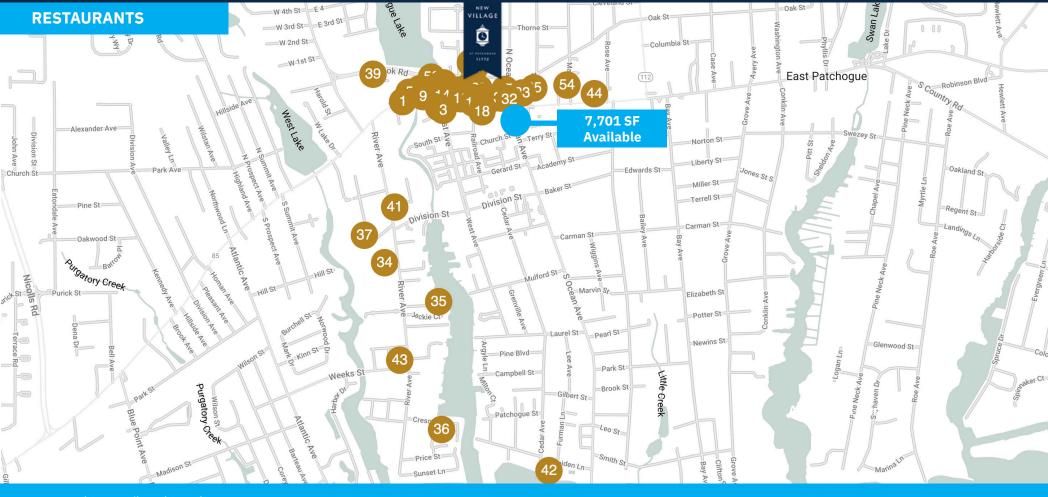

## **Nearby Retailers**

Source: sitesusa.com

35-71 SOUTH OCEAN AVENUE | PATCHOGUE, NY 11772

35-71 SOUTH OCEAN AVENUE | PATCHOGUE, NY 11772

- 1 Donatina Neapolitan Pizza Cafe
- 2 Tap Room
- 3 Burgerology Patchogue
- 4 Buttermilk's Kitchen
- 5 Bobbique
- 6 Local Burger
- 7 The Bean of Patchogue Coffee House
- 8 Chops Steakhouse
- 9 Dirty Taco \* Tequila Patchogue
- 10 Sobol
- 11 Gino's Pizza
- 12 Daisy's Nashville Lounge

- 13 Dragon Palace
- 14 Village Idiot Pub
- 16 Cloud Nice Ice Cream & Cereal Bar 28 Toast Coffeehouse
- 17 Bird & Bao
- 19 360 Taiko Sushi
- 20 Duchess Cookies
- 21 Ruta Oaxaca

- 15 Great South Bar
- 18 James Joyce
- 22 Gallo
- **23 RHUM**
- 24 Standard Rec

- 25 Perabell Food Bar
- 26 Delefiore Pizza & Food Co.
- 27 Goldbergs Famous Bagel Inc.
- 29 The Hero Joint
- 30 Best Meal Chinese Food
- 31 Chicken Place Restaurant
- 32 Jardin Cafe
- 33 Whiskeyneat
- 34 Off Key Tiki
- 35 The Oak Steak & Seafood Grille 47 Arooga's
- 36 Drift 82

- 37 The Better Man Distilling Company
- 38 The Energy Bar
- 39 Blue Point Brewing Company
- 40 Loughlin Vinevard
- 41 Harbor Crab
- 42 Lombardi's on the Bay
- 43 Dublin Deck Tiki Bar & Grill
- 44 Rise and Grind
- 45 That Meatball Place
- 46 The Cuban
- 48 Brickhouse Brewery

- 49 Del Fuego
- 50 Cajun Claws
- 51 Catch Oyster Bar
- 52 Reese's 1900
- 53 Island Kava
- 54 The Clifton
- 55 Kilwins

35-71 SOUTH OCEAN AVENUE | PATCHOGUE, NY 11772