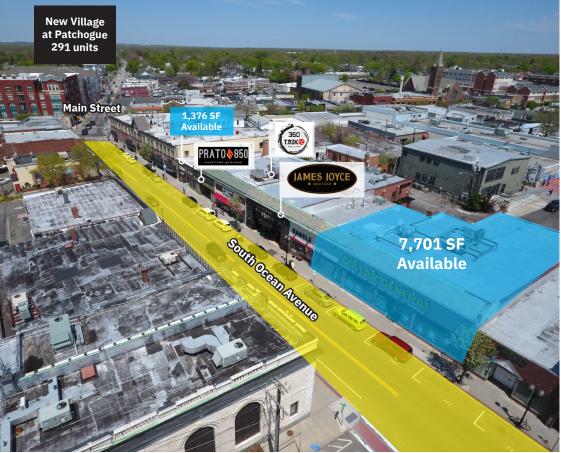

35-71 SOUTH OCEAN AVENUE | PATCHOGUE, NY 11772

### **Available Spaces**

1,376 SF; 7,701 SF

#### **Property Highlights**

- Thriving Downtown In the heart of Patchogue's revitalized retail, dining, and entertainment district.
- Built-In Customer Base Steps from New Village at Patchogue, home to 290+ luxury apartments and 600+ residents.
- **High Foot Traffic** Walkable, year-round destination attracting locals, visitors, and professionals, with a **Walk Score of 89** indicating most errands can be accomplished on foot.
- Proven Dining Scene Surrounded by successful restaurants like James Joyce Irish Pub and 360 Taiko Sushi & Lounge, with Prato 850 and Halal Munchies opening soon.
- Excellent Transit Access 3 blocks from LIRR, providing service to NYC.
- Regional Connectivity Minutes from Sunrise Highway (Route 27) and I-495.
- **Tourist Draw** Close to *Fire Island ferries*, bringing seasonal visitors and additional foot traffic.

**SITE PLAN** 

| TENANT ROSTER |                                     |       |  |  |
|---------------|-------------------------------------|-------|--|--|
| 35            | Available                           | 1,376 |  |  |
| 37            | Shoes Repair                        | 780   |  |  |
| 39            | Prato 850 Opening Soon!             | 2,724 |  |  |
| 47            | 360 Sushi                           | 4,944 |  |  |
| 49            | James Joyce Pub                     | 4,244 |  |  |
| 57            | Halal Munchies <i>Opening Soon!</i> | 1,358 |  |  |
| 59            | Available                           | 7,701 |  |  |