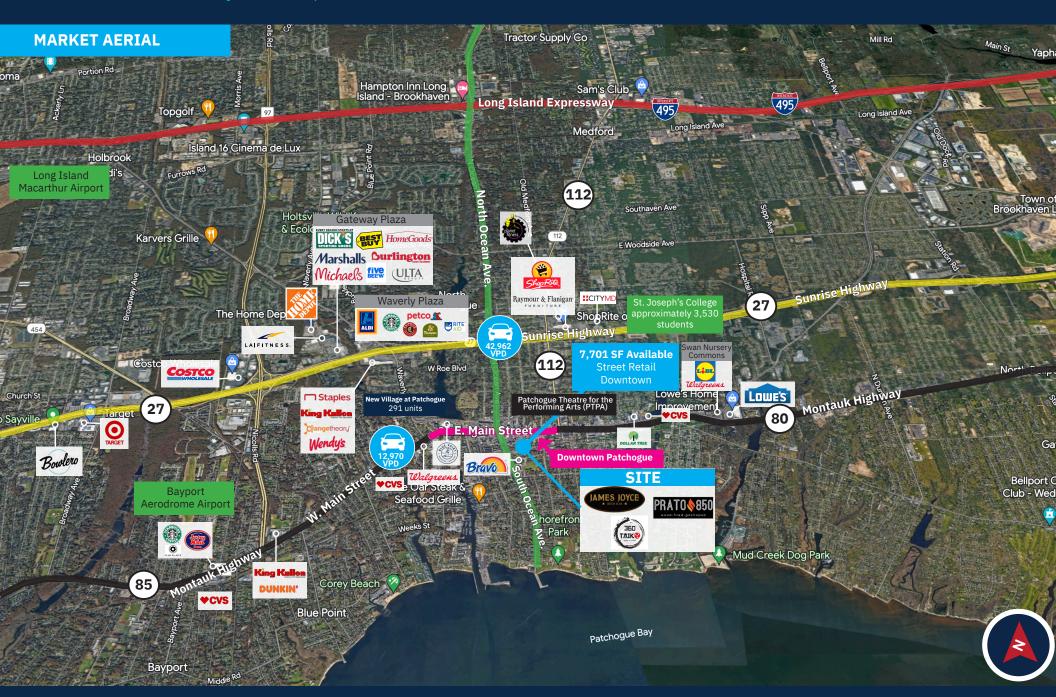

## **Nearby Retailers**

### **Average Daily Traffic**

7,575 South Ocean Avenue 12,970 East Main Street 42,962 Sunrise Hwy.

South Ocean Avenue

35-71 SOUTH OCEAN AVENUE | PATCHOGUE, NY 11772