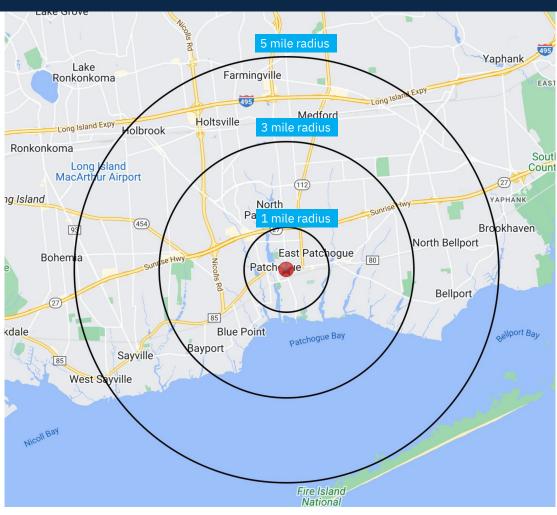

### **Demographics**

5-mile radius

48,401 5

53,738 HOUSEHOLDS

\$168,578

85,287

Source: sitesusa.com

35-71 SOUTH OCEAN AVENUE | PATCHOGUE, NY 11772

#### **DEMOGRAPHICS**

| 2010-2020 Census, 2024 Estimates             | 1 mile<br>radius | 3 mile<br>radius | 5 mile<br>radius |
|----------------------------------------------|------------------|------------------|------------------|
| Population                                   | 15,077           | 65,252           | 148,401          |
| Households                                   | 6,323            | 25,251           | 53,738           |
| Average Household Income                     | \$160,408        | \$168,494        | \$168,578        |
| Projected Average Household Income (2028)    | \$174,654        | \$183,218        | \$182,568        |
| Median Household Income                      | \$99,038         | \$119,509        | \$122,680        |
| Total Businesses                             | 1,117            | 2,896            | 7,828            |
| Total Employees                              | 7,715            | 23,553           | 74,111           |
| Daytime Population                           | 8,890            | 28,529           | 85,287           |
| Total Annual Household Expenditure           | \$627.83 M       | \$2.61 B         | \$5.56 B         |
| HH Income \$200K or more                     | 1,163            | 5,534            | 12,365           |
| College Degree + (Bachelor Degree or Higher) | 4,085            | 18,323           | 41,381           |