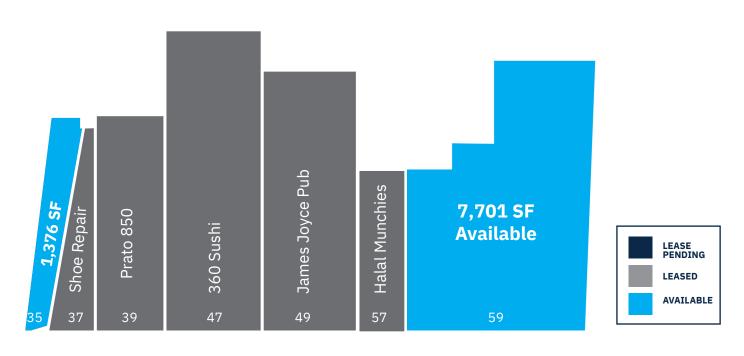

**SITE PLAN** 

| TENANT ROSTER |                                     |       |  |  |
|---------------|-------------------------------------|-------|--|--|
| 35            | Available                           | 1,376 |  |  |
| 37            | Shoes Repair                        | 780   |  |  |
| 39            | Prato 850 Opening Soon!             | 2,724 |  |  |
| 47            | 360 Sushi                           | 4,944 |  |  |
| 49            | James Joyce Pub                     | 4,244 |  |  |
| 57            | Halal Munchies <i>Opening Soon!</i> | 1,358 |  |  |
| 59            | Available                           | 7,701 |  |  |