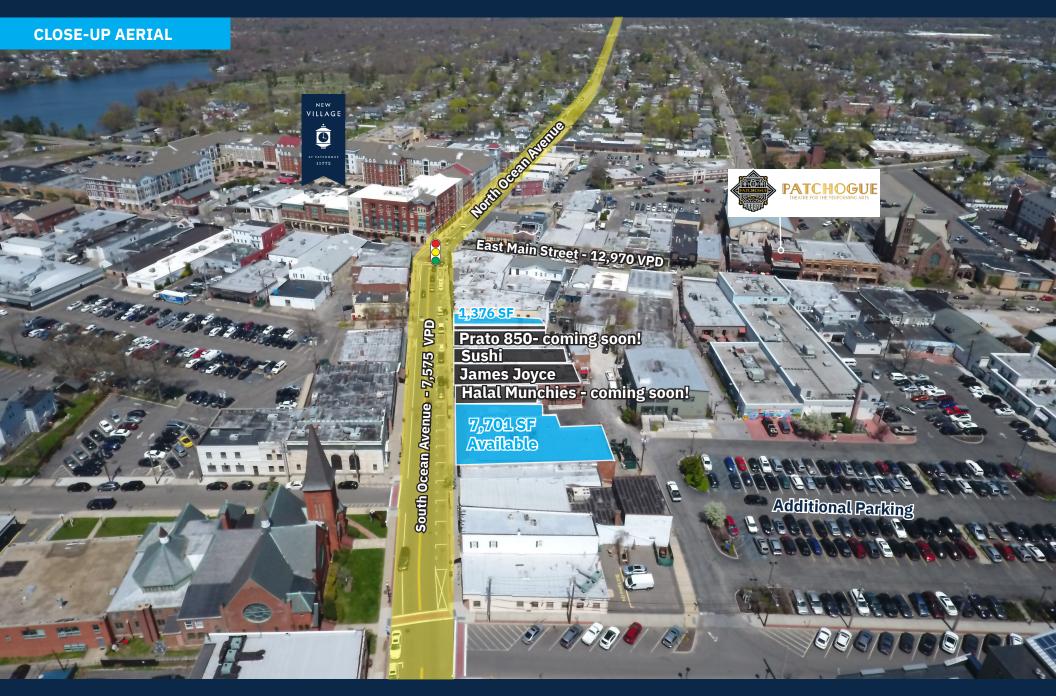

### **Available Spaces**

1,376 SF; 7,701 SF

#### **Property Highlights**

- Thriving Downtown In the heart of Patchogue's revitalized retail, dining, and entertainment district.
- Built-In Customer Base Steps from New Village at Patchogue, home to 290+ luxury apartments and 600+ residents.
- **High Foot Traffic** Walkable, year-round destination attracting locals, visitors, and professionals, with a **Walk Score of 89** indicating most errands can be accomplished on foot.
- Proven Dining Scene Surrounded by successful restaurants like James Joyce Irish Pub and 360 Taiko Sushi & Lounge, with Prato 850 and Halal Munchies opening soon.
- Excellent Transit Access 3 blocks from LIRR, providing service to NYC.
- Regional Connectivity Minutes from Sunrise Highway (Route 27) and I-495.
- **Tourist Draw** Close to *Fire Island ferries*, bringing seasonal visitors and additional foot traffic.

### **Average Daily Traffic**

7,575 South Ocean Avenue 12,970 East Main Street 42,962 Sunrise Hwy.

**SITE PLAN** 

| TENANT ROSTER |                                     |       |  |  |
|---------------|-------------------------------------|-------|--|--|
| 35            | Available                           | 1,376 |  |  |
| 37            | Shoes Repair                        | 780   |  |  |
| 39            | Prato 850 Opening Soon!             | 2,724 |  |  |
| 47            | 360 Sushi                           | 4,944 |  |  |
| 49            | James Joyce Pub                     | 4,244 |  |  |
| 57            | Halal Munchies <i>Opening Soon!</i> | 1,358 |  |  |
| 59            | Available                           | 7,701 |  |  |