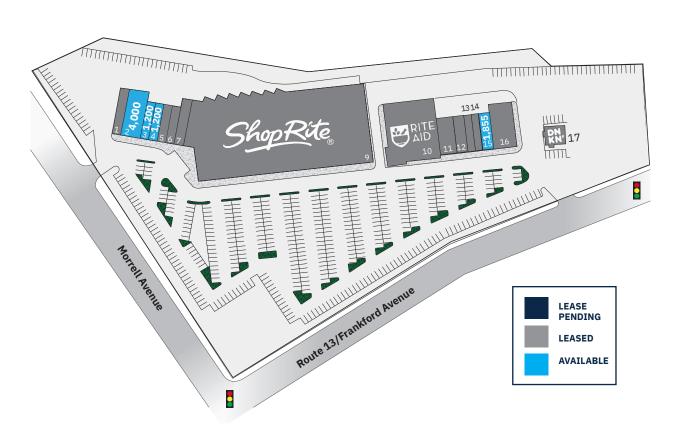

#### **Available Spaces**

4,000, 1,855, 1,200 SF Available Now; 1,200 SF coming available

## **Demographics** 5-mile radius

**\$111,155** 

Source: sitesusa.com

9910 FRANKFORD AVENUE | NORTHEAST PHILADELPHIA, PA 19114

can be combined

**SITE PLAN** 

| TENANT ROSTER SF |    |                                        |        |  |  |
|------------------|----|----------------------------------------|--------|--|--|
|                  | 1  | Freedom Credit Union                   | 2,000  |  |  |
|                  | 2  | Available                              | 4,000  |  |  |
|                  | 3  | Available                              | 1,200  |  |  |
|                  | 4  | Nutrition 215 - Coming Available       | 1,200  |  |  |
|                  | 5  | Mediterranean Restaurant Opening Soon! | 1,600  |  |  |
|                  | 6  | Supreme Nails                          | 1,600  |  |  |
|                  | 7  | Pizza Restaurant                       | 2,000  |  |  |
|                  | 9  | ShopRite                               | 62,726 |  |  |
|                  | 10 | Rite Aid                               | 12,718 |  |  |
|                  | 11 | T-Mobile                               | 2,440  |  |  |
|                  | 12 | Wingstop                               | 1,636  |  |  |
|                  | 13 | Supercuts                              | 1,227  |  |  |
|                  | 14 | Mr. Wish Bubble Tea                    | 1,221  |  |  |
|                  | 15 | Available                              | 1,855  |  |  |
|                  | 16 | Yamato Sushi & Hibachi                 | 4,063  |  |  |
|                  | 17 | Dunkin                                 | 1,765  |  |  |