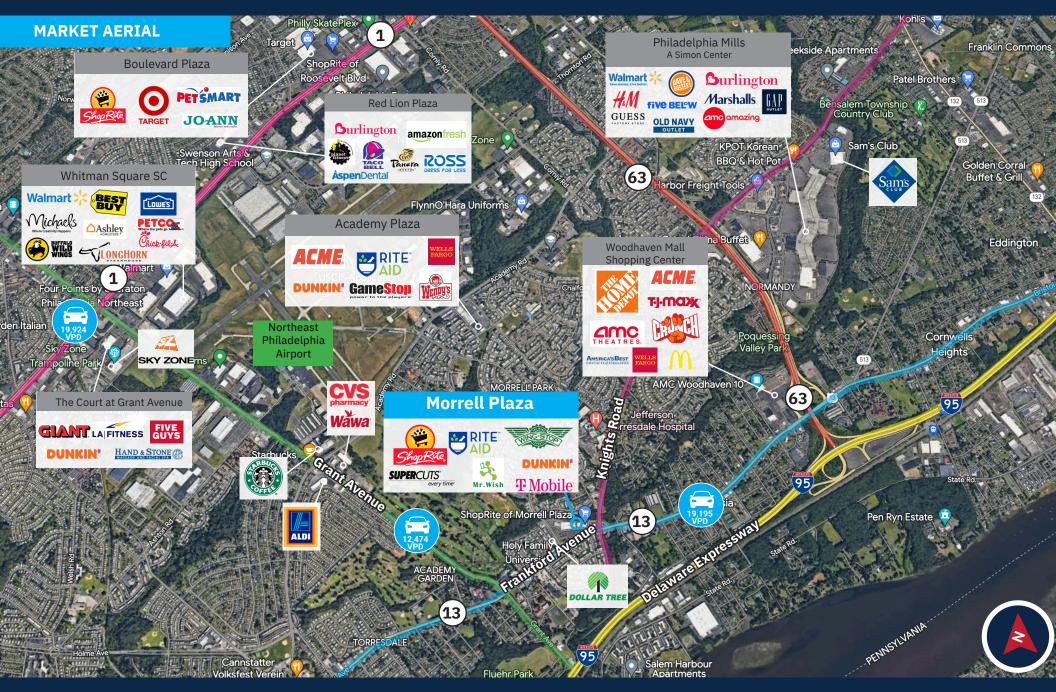

#### **Property Highlights**

- 103,251-SF community shopping center anchored by a high-volume ShopRite
- Generates 1.9 million visits annually, with 1.68 million repeat shoppers\* [Visits Growth: YoY +0.6% | Yo2Y +2.8% | Yo3Y +7.6%]
- Prime location in a high-traffic Northeast Philadelphia neighborhood on Frankford Avenue/Route 13
- Easy access to major roadways, including Delaware Expressway (I-95), Routes 63 & 1
- Features a diverse mix of national, regional, and local retailers and service providers
- Newest tenant addition: Al-Sham Mediterranean Restaurant Coming Soon!
- Attractive Co-broker incentive: 5% commission up to 15K SF

#### **Average Daily Traffic**

19,195 | Frankford Avenue/PA US 13 19,924 | PA US 1 12,474 | Grant Avenue