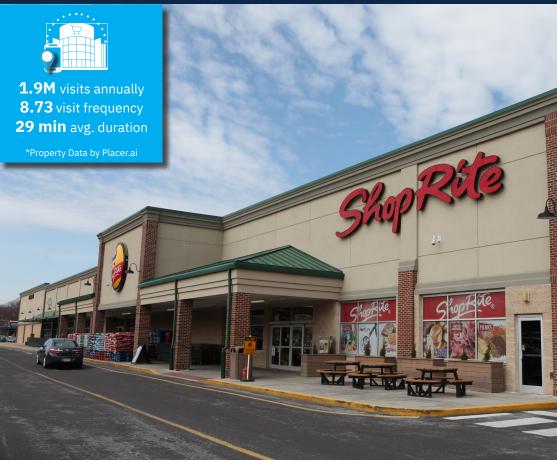

#### **Property Highlights**

- 103,251-SF community shopping center anchored by a high-volume ShopRite
- Generates 1.9 million visits annually, with 1.68 million repeat shoppers\* [Visits Growth: YoY +0.6% | Yo2Y +2.8% | Yo3Y +7.6%]
- Prime location in a high-traffic Northeast Philadelphia neighborhood on Frankford Avenue/Route 13
- Easy access to major roadways, including Delaware Expressway (I-95), Routes 63 & 1
- Features a diverse mix of national, regional, and local retailers and service providers
- Newest tenant addition: Al-Sham Mediterranean Restaurant Coming Soon!
- Attractive Co-broker incentive: 5% commission up to 15K SF