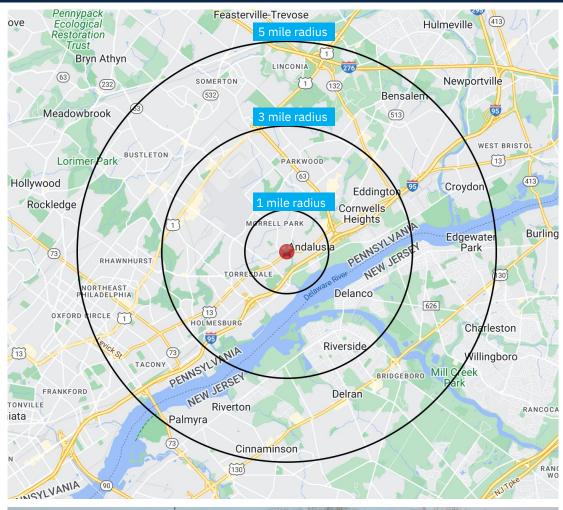

## **Demographics** 5-mile radius

**\$111,155** 

Source: sitesusa.com

9910 FRANKFORD AVENUE | NORTHEAST PHILADELPHIA, PA 19114

can be combined

**SITE PLAN** 

| TENANT ROSTER SF |    |                                        |        |  |  |
|------------------|----|----------------------------------------|--------|--|--|
|                  | 1  | Freedom Credit Union                   | 2,000  |  |  |
|                  | 2  | Available                              | 4,000  |  |  |
|                  | 3  | Available                              | 1,200  |  |  |
|                  | 4  | Nutrition 215 - Coming Available       | 1,200  |  |  |
|                  | 5  | Mediterranean Restaurant Opening Soon! | 1,600  |  |  |
|                  | 6  | Supreme Nails                          | 1,600  |  |  |
|                  | 7  | Pizza Restaurant                       | 2,000  |  |  |
|                  | 9  | ShopRite                               | 62,726 |  |  |
|                  | 10 | Rite Aid                               | 12,718 |  |  |
|                  | 11 | T-Mobile                               | 2,440  |  |  |
|                  | 12 | Wingstop                               | 1,636  |  |  |
|                  | 13 | Supercuts                              | 1,227  |  |  |
|                  | 14 | Mr. Wish Bubble Tea                    | 1,221  |  |  |
|                  | 15 | Available                              | 1,855  |  |  |
|                  | 16 | Yamato Sushi & Hibachi                 | 4,063  |  |  |
|                  | 17 | Dunkin                                 | 1,765  |  |  |

#### **DEMOGRAPHICS**

| 2010-2020 Census, 2024 Estimates             | 1 mile<br>radius | 3 mile<br>radius | 5 mile<br>radius |
|----------------------------------------------|------------------|------------------|------------------|
| Population                                   | 19,126           | 124,342          | 376,334          |
| Households                                   | 8,200            | 50,764           | 149,610          |
| Average Household Income                     | \$123,448        | \$113,652        | \$111,155        |
| Projected Average Household Income (2028)    | \$140,594        | \$129,100        | \$128,503        |
| Median Household Income                      | \$82,292         | \$77,817         | \$76,395         |
| Total Businesses                             | 432              | 3,748            | 12,915           |
| Total Employees                              | 4,743            | 44,474           | 126,742          |
| Daytime Population                           | 7,392            | 61,364           | 175,274          |
| Total Annual Household Expenditure           | \$675.48 M       | \$3.91 B         | \$11.34 B        |
| HH Income \$200K or more                     | 834              | 4,852            | 14,085           |
| College Degree + (Bachelor Degree or Higher) | 3,956            | 26,111           | 79,870           |