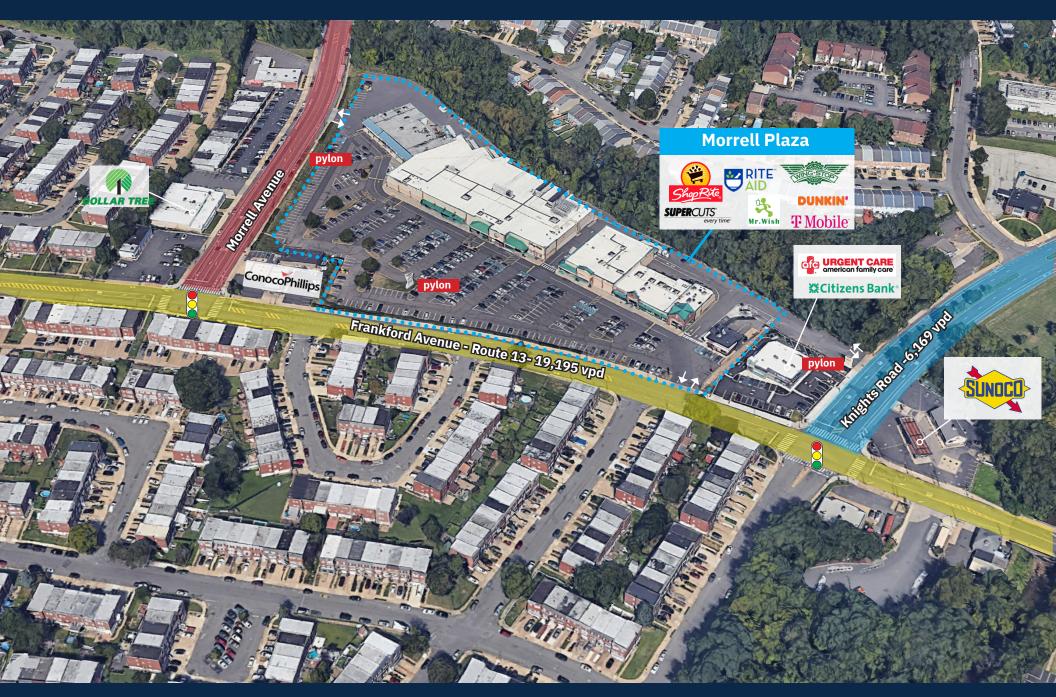

#### **Property Highlights**

- 103,251-SF community shopping center anchored by a high-volume ShopRite
- Generates 1.9 million visits annually, with 1.68 million repeat shoppers\* [Visits Growth: YoY +0.6% | Yo2Y +2.8% | Yo3Y +7.6%]
- Prime location in a high-traffic Northeast Philadelphia neighborhood on Frankford Avenue/Route 13
- Easy access to major roadways, including Delaware Expressway (I-95), Routes 63 & 1
- Features a diverse mix of national, regional, and local retailers and service providers
- Newest tenant addition: Al-Sham Mediterranean Restaurant Coming Soon!
- Attractive Co-broker incentive: 5% commission up to 15K SF

#### **Average Daily Traffic**

19,195 | Frankford Avenue/PA US 13 19,924 | PA US 1 12,474 | Grant Avenue