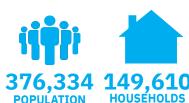

#### **DEMOGRAPHICS**

| 2010-2020 Census, 2024 Estimates             | 1 mile<br>radius | 3 mile<br>radius | 5 mile<br>radius |
|----------------------------------------------|------------------|------------------|------------------|
| Population                                   | 19,126           | 124,342          | 376,334          |
| Households                                   | 8,200            | 50,764           | 149,610          |
| Average Household Income                     | \$123,448        | \$113,652        | \$111,155        |
| Projected Average Household Income (2028)    | \$140,594        | \$129,100        | \$128,503        |
| Median Household Income                      | \$82,292         | \$77,817         | \$76,395         |
| Total Businesses                             | 432              | 3,748            | 12,915           |
| Total Employees                              | 4,743            | 44,474           | 126,742          |
| Daytime Population                           | 7,392            | 61,364           | 175,274          |
| Total Annual Household Expenditure           | \$675.48 M       | \$3.91 B         | \$11.34 B        |
| HH Income \$200K or more                     | 834              | 4,852            | 14,085           |
| College Degree + (Bachelor Degree or Higher) | 3,956            | 26,111           | 79,870           |