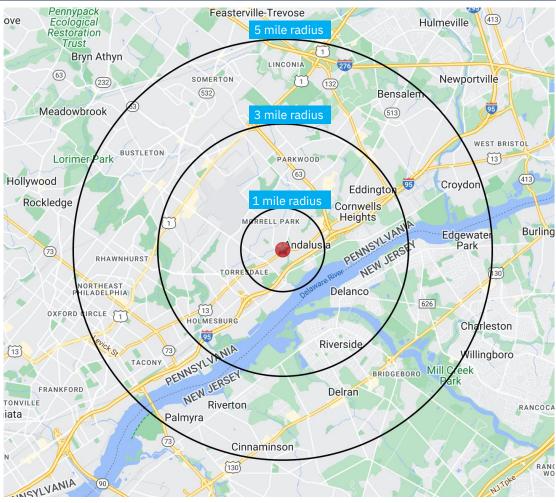

## **Demographics** 5-mile radius

376,334 149,610 HOUSEHOLDS

\$111,155 175,274 AVERAGE HH INCOME DAYTIME POPULATION

Source: sitesusa.com

9910 FRANKFORD AVENUE | NORTHEAST PHILADELPHIA, PA 19114

**SITE PLAN** 

#### **DEMOGRAPHICS**

| 2010-2020 Census, 2024 Estimates             | 1 mile<br>radius | 3 mile<br>radius | 5 mile<br>radius |
|----------------------------------------------|------------------|------------------|------------------|
| Population                                   | 19,126           | 124,342          | 376,334          |
| Households                                   | 8,200            | 50,764           | 149,610          |
| Average Household Income                     | \$123,448        | \$113,652        | \$111,155        |
| Projected Average Household Income (2028)    | \$140,594        | \$129,100        | \$128,503        |
| Median Household Income                      | \$82,292         | \$77,817         | \$76,395         |
| Total Businesses                             | 432              | 3,748            | 12,915           |
| Total Employees                              | 4,743            | 44,474           | 126,742          |
| Daytime Population                           | 7,392            | 61,364           | 175,274          |
| Total Annual Household Expenditure           | \$675.48 M       | \$3.91 B         | \$11.34 B        |
| HH Income \$200K or more                     | 834              | 4,852            | 14,085           |
| College Degree + (Bachelor Degree or Higher) | 3,956            | 26,111           | 79,870           |