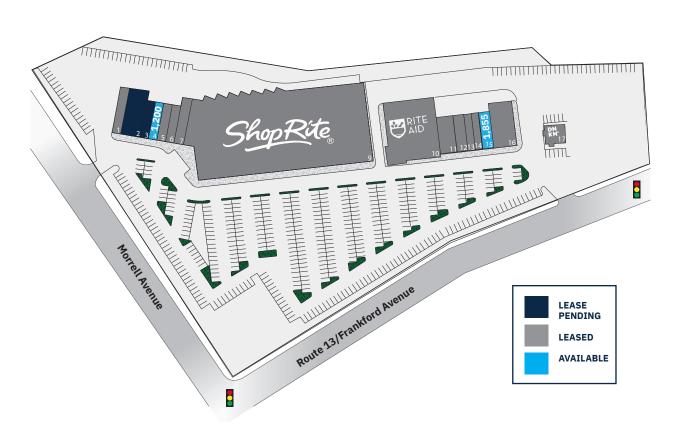

#### **Available Spaces**

1,855; 1,200 SF coming available

## **Demographics** 5-mile radius

376,334 149,610 HOUSEHOLDS

\$111,155 175,274 AVERAGE HH INCOME DAYTIME POPULATION

Source: sitesusa.com

9910 FRANKFORD AVENUE | NORTHEAST PHILADELPHIA, PA 19114

**SITE PLAN** 

| TENANT ROSTER SF |    |                                               |        |  |  |
|------------------|----|-----------------------------------------------|--------|--|--|
|                  | 1  | Freedom Credit Union                          | 2,000  |  |  |
|                  | 2  | Lease Pending                                 | 4,000  |  |  |
|                  | 3  | Lease Pending                                 | 4,000  |  |  |
|                  | 4  | Nutrition 215 - Coming Available              | 1,200  |  |  |
|                  | 5  | Mediterranean Restaurant <i>Opening Soon!</i> | 1,600  |  |  |
|                  | 6  | Supreme Nails                                 | 1,600  |  |  |
|                  | 7  | Pizza Restaurant                              | 2,000  |  |  |
|                  | 9  | ShopRite                                      | 62,726 |  |  |
|                  | 10 | Rite Aid                                      | 12,718 |  |  |
|                  | 11 | T-Mobile                                      | 2,440  |  |  |
|                  | 12 | Wingstop                                      | 1,636  |  |  |
|                  | 13 | Supercuts                                     | 1,227  |  |  |
|                  | 14 | Mr. Wish Bubble Tea                           | 1,221  |  |  |
|                  | 15 | Available                                     | 1,855  |  |  |
|                  | 16 | Yamato Sushi & Hibachi                        | 4,063  |  |  |
|                  | 17 | Dunkin                                        | 1,765  |  |  |