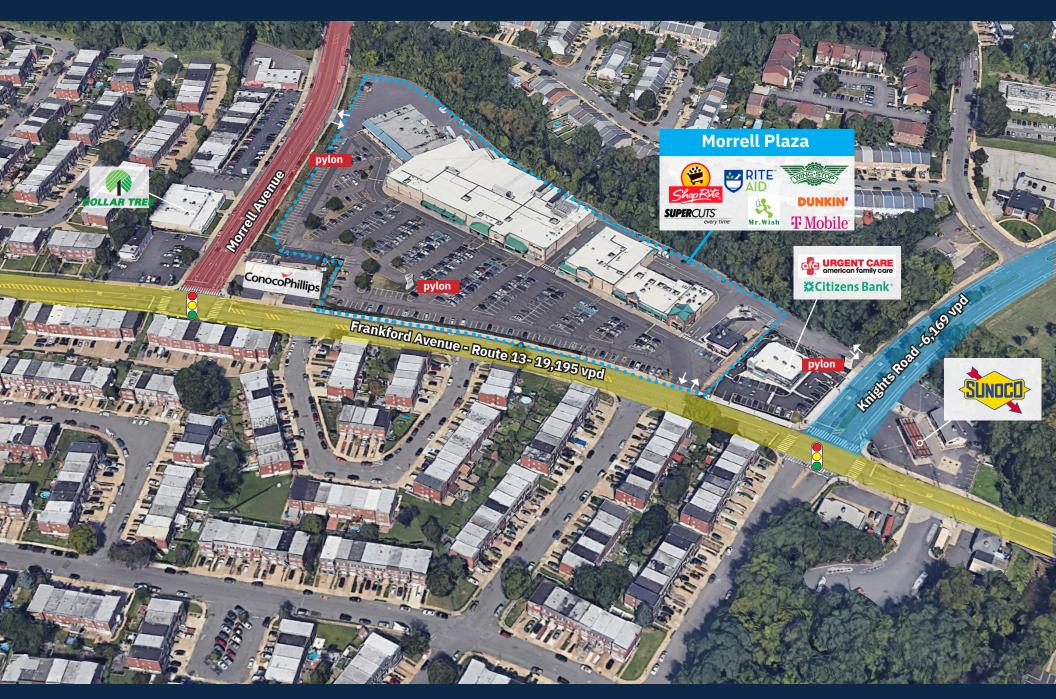

#### **Property Highlights**

- 103,251-SF community shopping center anchored by a high-volume ShopRite
- Generates 1.9 million visits annually, with 1.68 million repeat shoppers\* [Visits Growth: YoY +0.6% | Yo2Y +2.8% | Yo3Y +7.6%]
- Prime location in a high-traffic Northeast Philadelphia neighborhood on Frankford Avenue/Route 13
- Easy access to major roadways, including Delaware Expressway (I-95), Routes 63 & 1
- Features a diverse mix of national, regional, and local retailers and service providers
- Newest tenant addition: Al-Sham Mediterranean Restaurant Coming Soon!
- Attractive Co-broker incentive: 5% commission up to 15K SF

#### **Retailers**

Average Daily Traffic 19,195 | Frankford Avenue/PA US 13

**19,924** | PA US 1

12,474 | Grant Avenue

| TENANT ROSTER SF |    |                                               |        |  |  |
|------------------|----|-----------------------------------------------|--------|--|--|
|                  | 1  | Freedom Credit Union                          | 2,000  |  |  |
|                  | 2  | Lease Pending                                 | 4,000  |  |  |
|                  | 3  | Lease Pending                                 | 4,000  |  |  |
|                  | 4  | Nutrition 215 - Coming Available              | 1,200  |  |  |
|                  | 5  | Mediterranean Restaurant <i>Opening Soon!</i> | 1,600  |  |  |
|                  | 6  | Supreme Nails                                 | 1,600  |  |  |
|                  | 7  | Pizza Restaurant                              | 2,000  |  |  |
|                  | 9  | ShopRite                                      | 62,726 |  |  |
|                  | 10 | Rite Aid                                      | 12,718 |  |  |
|                  | 11 | T-Mobile                                      | 2,440  |  |  |
|                  | 12 | Wingstop                                      | 1,636  |  |  |
|                  | 13 | Supercuts                                     | 1,227  |  |  |
|                  | 14 | Mr. Wish Bubble Tea                           | 1,221  |  |  |
|                  | 15 | Available                                     | 1,855  |  |  |
|                  | 16 | Yamato Sushi & Hibachi                        | 4,063  |  |  |
|                  | 17 | Dunkin                                        | 1,765  |  |  |