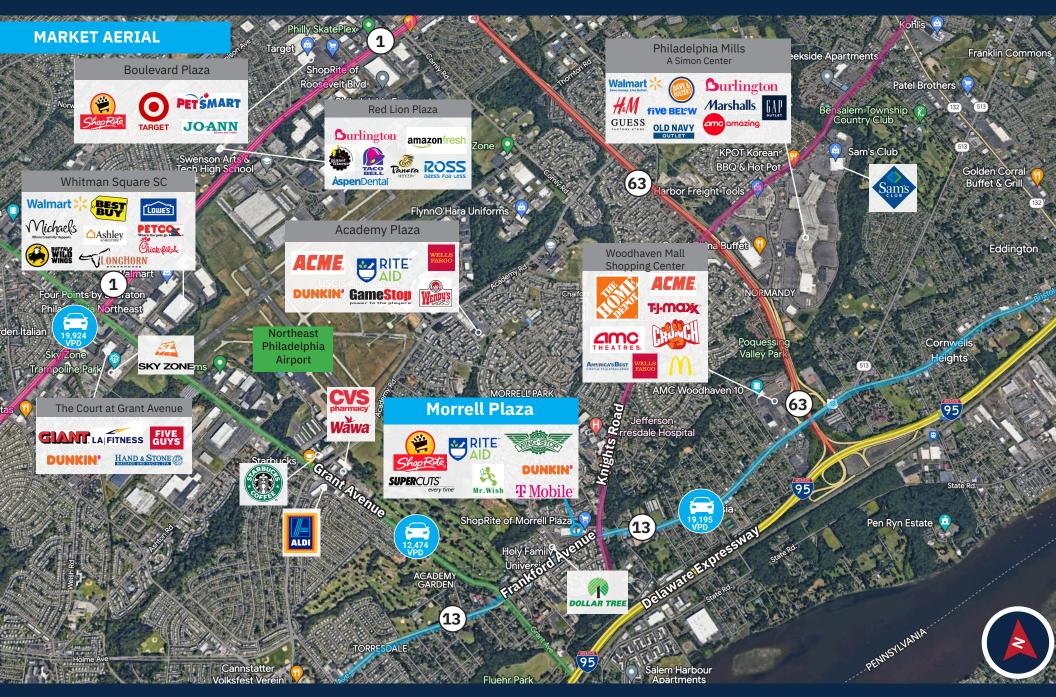

#### **Retailers**

Average Daily Traffic 19,195 | Frankford Avenue/PA US 13

**19,924** | PA US 1

12,474 | Grant Avenue

## **Demographics** 5-mile radius

376,334 149,610 HOUSEHOLDS

\$111,155 175,274 AVERAGE HH INCOME DAYTIME POPULATION

Source: sitesusa.com

9910 FRANKFORD AVENUE | NORTHEAST PHILADELPHIA, PA 19114

**SITE PLAN** 