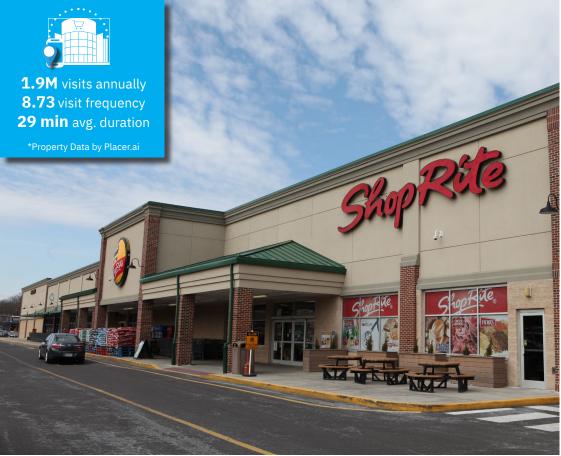

#### **Property Highlights**

- 103,251-SF community shopping center anchored by a high-volume ShopRite
- Generates 1.9 million visits annually, with 1.68 million repeat shoppers\* [Visits Growth: YoY +0.6% | Yo2Y +2.8% | Yo3Y +7.6%]
- Prime location in a high-traffic Northeast Philadelphia neighborhood on Frankford Avenue/Route 13
- Easy access to major roadways, including Delaware Expressway (I-95), Routes 63 & 1
- Features a diverse mix of national, regional, and local retailers and service providers
- Newest tenant addition: Al-Sham Mediterranean Restaurant Coming Soon!
- Attractive Co-broker incentive: 5% commission up to 15K SF