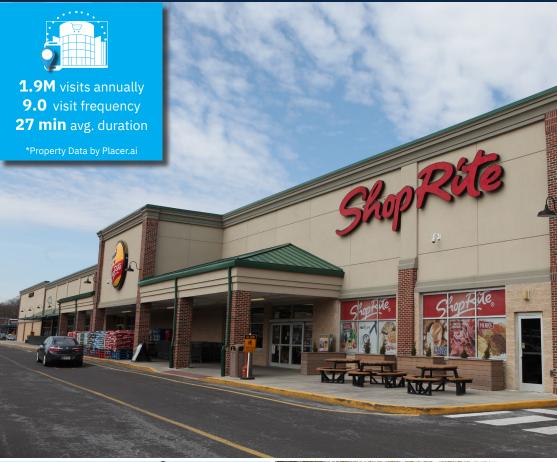

### **Property Highlights**

- 103,250-SF community center anchored by a high-volume ShopRite
- 1.9 million visits per year, with 1.68 million are repeat shoppers\*
- Located in a busy Northeast Philadelphia neighborhood on Frankford Avenue/ Route 13
- Proximate to the Delaware Expressway (I-95), routes 63 and 1
- Home to a strong mix of national/regional/local retailers and service providers
- Latest tenant additions include: Dr. Khrystyna Kvas Dentistry coming soon
- 5% commission up to 15K SF for co-brokers