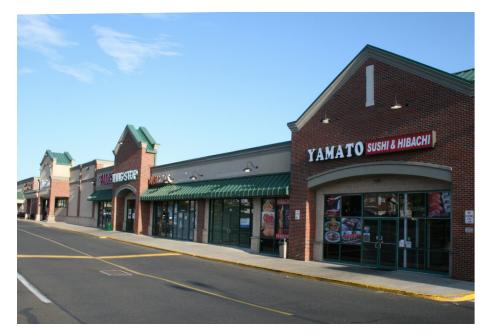

#### **Retailers**

### **Demographics**

5-mile radius

Source: sitesusa.com

9910 FRANKFORD AVENUE | NORTHEAST PHILADELPHIA, PA 19114

can be combined

**SITE PLAN** 

| TENANT ROSTER SF |                                |         |  |  |
|------------------|--------------------------------|---------|--|--|
| 1                | Freedom Credit Union           | 2,000   |  |  |
| 2                | Available                      | 4,000   |  |  |
| 3                | Available                      | 1,200   |  |  |
| 4                | Available                      | 1,200   |  |  |
| 5                | Available - 2nd gen restaurant | 1,600 - |  |  |
| 6                | Supreme Nails                  | 1,600   |  |  |
| 7                | Pizza Restaurant               | 2,000   |  |  |
| 9                | ShopRite                       | 62,726  |  |  |
| 10               | Rite Aid                       | 12,718  |  |  |
| 11               | T-Mobile                       | 2,440   |  |  |
| 12               | Wingstop                       | 1,636   |  |  |
| 13               | Supercuts                      | 1,227   |  |  |
| 14               | Mr. Wish Bubble Tea            | 1,221   |  |  |
| 15               | Dr. Khrystyna Kvas Dentistry   | 1,855   |  |  |
| 16               | Yamato Sushi & Hibachi         | 4,063   |  |  |
| 17               | Dunkin                         | 1,765   |  |  |