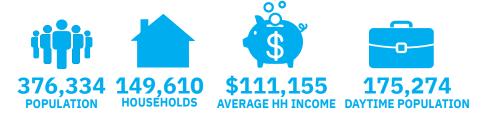

### **DEMOGRAPHICS**

| 2010-2020 Census, 2024 Estimates             | 1 mile<br>radius | 3 mile<br>radius | 5 mile<br>radius |
|----------------------------------------------|------------------|------------------|------------------|
| Population                                   | 19,126           | 124,342          | 376,334          |
| Households                                   | 8,200            | 50,764           | 149,610          |
| Average Household Income                     | \$123,448        | \$113,652        | \$111,155        |
| Projected Average Household Income (2028)    | \$140,594        | \$129,100        | \$128,503        |
| Median Household Income                      | \$82,292         | \$77,817         | \$76,395         |
| Total Businesses                             | 432              | 3,748            | 12,915           |
| Total Employees                              | 4,743            | 44,474           | 126,742          |
| Daytime Population                           | 7,392            | 61,364           | 175,274          |
| Total Annual Household Expenditure           | \$675.48 M       | \$3.91 B         | \$11.34 B        |
| HH Income \$200K or more                     | 834              | 4,852            | 14,085           |
| College Degree + (Bachelor Degree or Higher) | 3,956            | 26,111           | 79,870           |