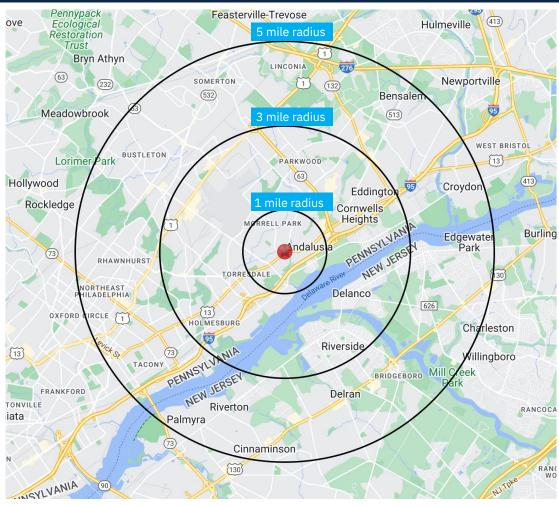

### **Demographics**

5-mile radius

Source: sitesusa.com

9910 FRANKFORD AVENUE | NORTHEAST PHILADELPHIA, PA 19114

can be combined

**SITE PLAN** 

| TENANT ROSTER SF |                                |         |  |  |
|------------------|--------------------------------|---------|--|--|
| 1                | Freedom Credit Union           | 2,000   |  |  |
| 2                | Available                      | 4,000   |  |  |
| 3                | Available                      | 1,200   |  |  |
| 4                | Available                      | 1,200   |  |  |
| 5                | Available - 2nd gen restaurant | 1,600 - |  |  |
| 6                | Supreme Nails                  | 1,600   |  |  |
| 7                | Pizza Restaurant               | 2,000   |  |  |
| 9                | ShopRite                       | 62,726  |  |  |
| 10               | Rite Aid                       | 12,718  |  |  |
| 11               | T-Mobile                       | 2,440   |  |  |
| 12               | Wingstop                       | 1,636   |  |  |
| 13               | Supercuts                      | 1,227   |  |  |
| 14               | Mr. Wish Bubble Tea            | 1,221   |  |  |
| 15               | Dr. Khrystyna Kvas Dentistry   | 1,855   |  |  |
| 16               | Yamato Sushi & Hibachi         | 4,063   |  |  |
| 17               | Dunkin                         | 1,765   |  |  |

### **DEMOGRAPHICS**

| 2010-2020 Census, 2024 Estimates             | 1 mile<br>radius | 3 mile<br>radius | 5 mile<br>radius |
|----------------------------------------------|------------------|------------------|------------------|
| Population                                   | 19,126           | 124,342          | 376,334          |
| Households                                   | 8,200            | 50,764           | 149,610          |
| Average Household Income                     | \$123,448        | \$113,652        | \$111,155        |
| Projected Average Household Income (2028)    | \$140,594        | \$129,100        | \$128,503        |
| Median Household Income                      | \$82,292         | \$77,817         | \$76,395         |
| Total Businesses                             | 432              | 3,748            | 12,915           |
| Total Employees                              | 4,743            | 44,474           | 126,742          |
| Daytime Population                           | 7,392            | 61,364           | 175,274          |
| Total Annual Household Expenditure           | \$675.48 M       | \$3.91 B         | \$11.34 B        |
| HH Income \$200K or more                     | 834              | 4,852            | 14,085           |
| College Degree + (Bachelor Degree or Higher) | 3,956            | 26,111           | 79,870           |