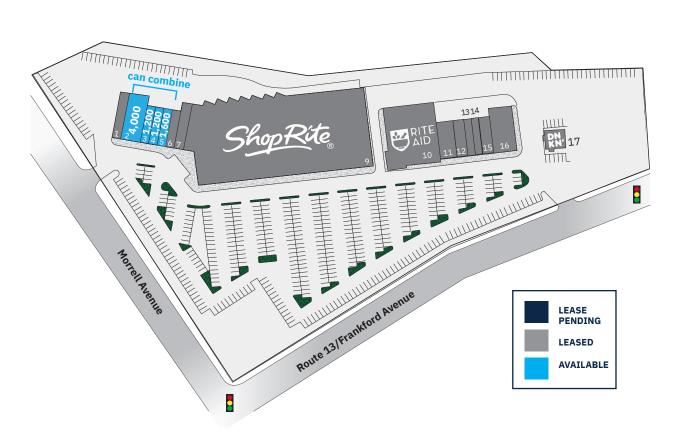

### **Available Spaces**

1,200 SF (2) 1,600 SF 2nd gen restaurant 4,000 SF

### **Demographics**

5-mile radius

Source: sitesusa.com

9910 FRANKFORD AVENUE | NORTHEAST PHILADELPHIA, PA 19114

can be combined

**SITE PLAN** 

| TENANT ROSTER SF |                                |         |  |  |
|------------------|--------------------------------|---------|--|--|
| 1                | Freedom Credit Union           | 2,000   |  |  |
| 2                | Available                      | 4,000   |  |  |
| 3                | Available                      | 1,200   |  |  |
| 4                | Available                      | 1,200   |  |  |
| 5                | Available - 2nd gen restaurant | 1,600 - |  |  |
| 6                | Supreme Nails                  | 1,600   |  |  |
| 7                | Pizza Restaurant               | 2,000   |  |  |
| 9                | ShopRite                       | 62,726  |  |  |
| 10               | Rite Aid                       | 12,718  |  |  |
| 11               | T-Mobile                       | 2,440   |  |  |
| 12               | Wingstop                       | 1,636   |  |  |
| 13               | Supercuts                      | 1,227   |  |  |
| 14               | Mr. Wish Bubble Tea            | 1,221   |  |  |
| 15               | Dr. Khrystyna Kvas Dentistry   | 1,855   |  |  |
| 16               | Yamato Sushi & Hibachi         | 4,063   |  |  |
| 17               | Dunkin                         | 1,765   |  |  |