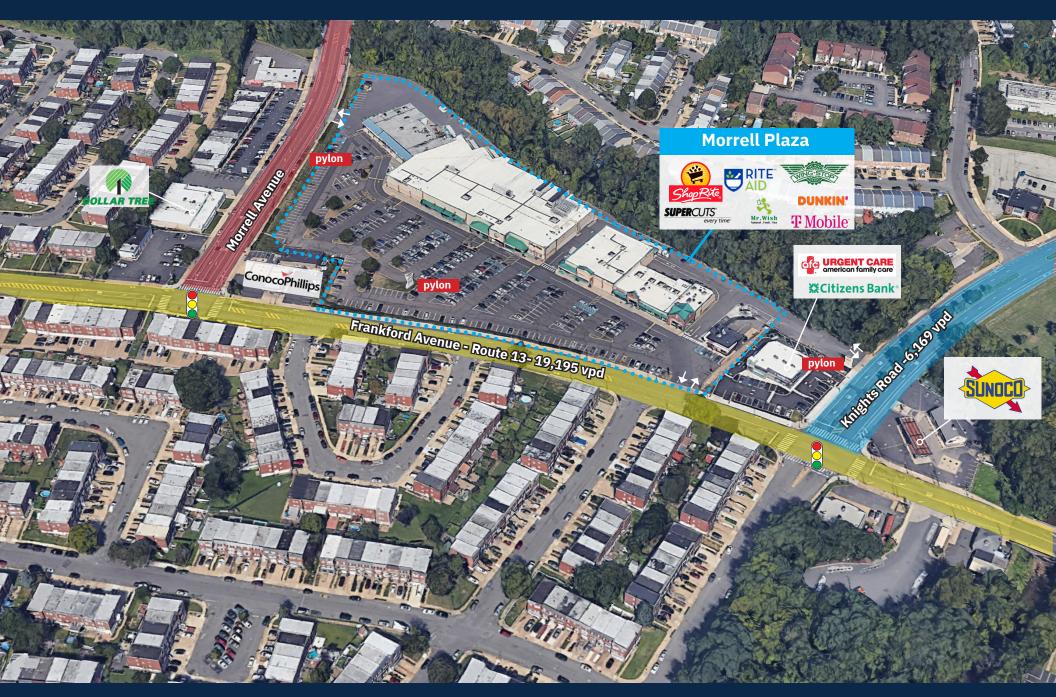

### **Property Highlights**

- 103,250-SF community center anchored by a high-volume ShopRite
- 1.9 million visits per year, with 1.68 million are repeat shoppers\*
- Located in a busy Northeast Philadelphia neighborhood on Frankford Avenue/ Route 13
- Proximate to the Delaware Expressway (I-95), routes 63 and 1
- Home to a strong mix of national/regional/local retailers and service providers
- Latest tenant additions include: Dr. Khrystyna Kvas Dentistry coming soon
- 5% commission up to 15K SF for co-brokers

#### Average Daily Traffic 19,195 Frankford Avenue/PA US 13

**19,195** Frankford Avenue/PA US 13 **19,924** PA US 1 **12,474** Grant Avenue