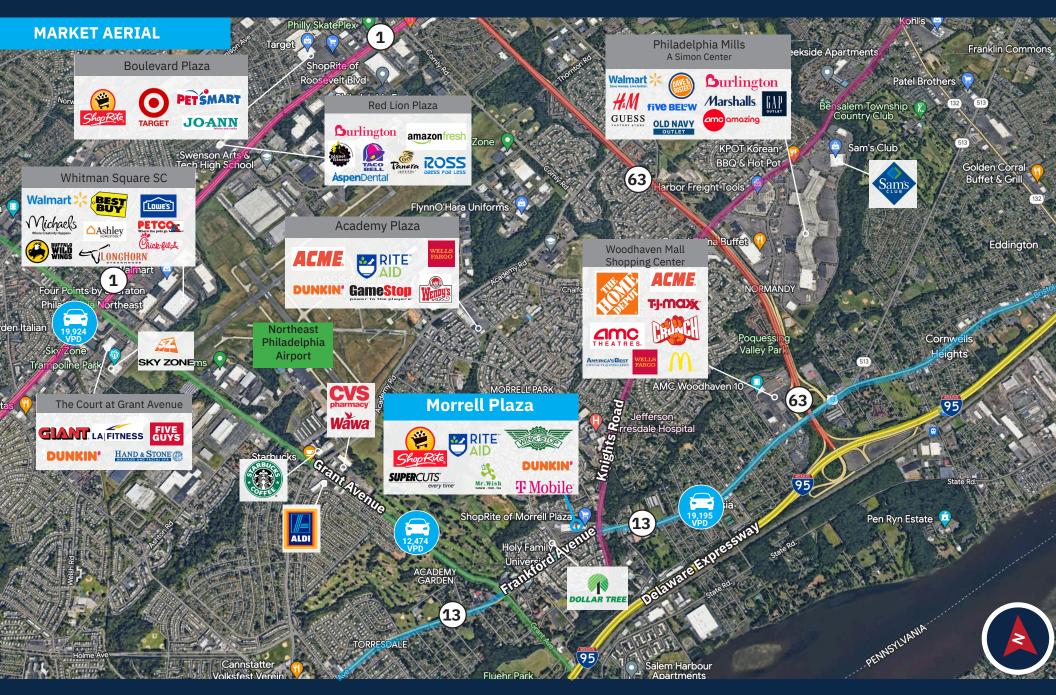

### **Property Highlights**

- 103,250-SF community center anchored by a high-volume ShopRite
- 1.9 million visits per year, with 1.68 million are repeat shoppers\*
- Located in a busy Northeast Philadelphia neighborhood on Frankford Avenue/ Route 13
- Proximate to the Delaware Expressway (I-95), routes 63 and 1
- Home to a strong mix of national/regional/local retailers and service providers
- Latest tenant additions include: Dr. Khrystyna Kvas Dentistry coming soon
- 5% commission up to 15K SF for co-brokers

#### Average Daily Traffic 19,195 Frankford Avenue/PA US 13

**19,195** Frankford Avenue/PA US 13 **19,924** PA US 1 **12,474** Grant Avenue