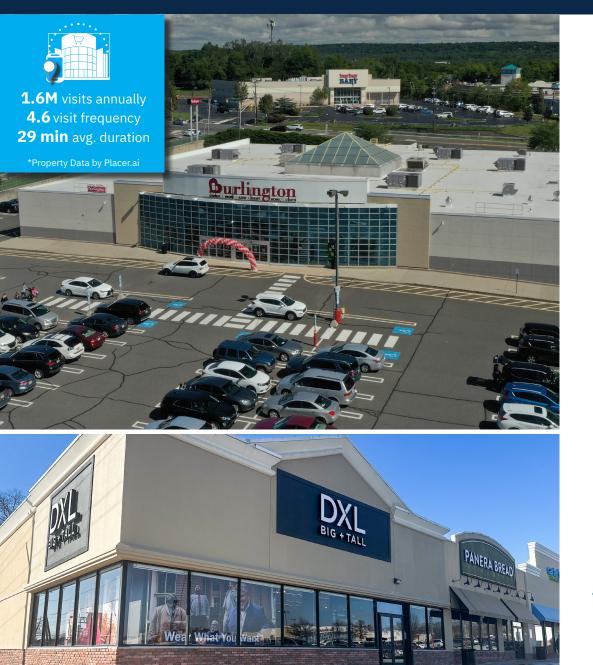

### Somerville Circle Shopping Center

300 US HWY. 202 (SOMERVILLE CIRCLE) | RARITAN, NJ 08869

#### **Property Highlights**

- 149,291 SF community shopping center with 1.6 million visits per year.
- Multi-anchored by Burlington, P.C. Richard & Son, Staples, and Petco.
- Situated at the high-traffic junction of US 202/206 and Highway 28, near Somerville Circle.
- New Leasing Activity: DXL Big + Tall is now open!
- Nearby retailers include Barnes & Noble, Wegmans, Home Depot, and Best Buy.
- Close to Bridgewater Commons and Johnson & Johnson's corporate offices with 5,000 employees.
- Bridgewater was ranked one of the "Best Places to Live in America" by Money Magazine in 2020 (#31).
- Co-brokers: 5% commission up to 15K SF