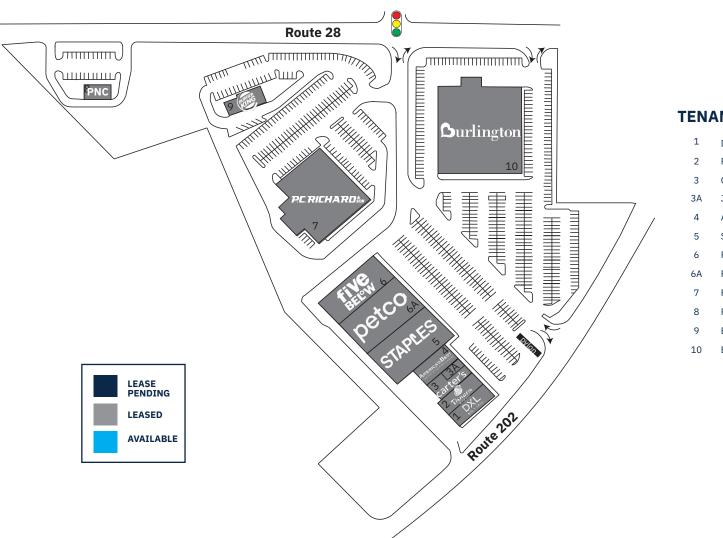

### **Available Spaces**

Fully Leased

#### SITE PLAN

| TEN | ANT ROSTER                      | SF     |  |
|-----|---------------------------------|--------|--|
| 1   | DXL Big + Tall <i>now open!</i> | 6,130  |  |
| 2   | Panera Bread                    | 4,354  |  |
| 3   | Carter's                        | 4,266  |  |
| ЗA  | Jersey Mike's                   | 1,121  |  |
| 4   | America's Best                  | 3,000  |  |
| 5   | Staples                         | 23,979 |  |
| 6   | Petco                           | 17,906 |  |
| 6A  | Five Below                      | 7,975  |  |
| 7   | PC Richards & Son               | 29,800 |  |
| 8   | PNC Bank                        | 2,000  |  |
| 9   | Burger King                     | 3,000  |  |
| 10  | Burlington                      | 45,800 |  |