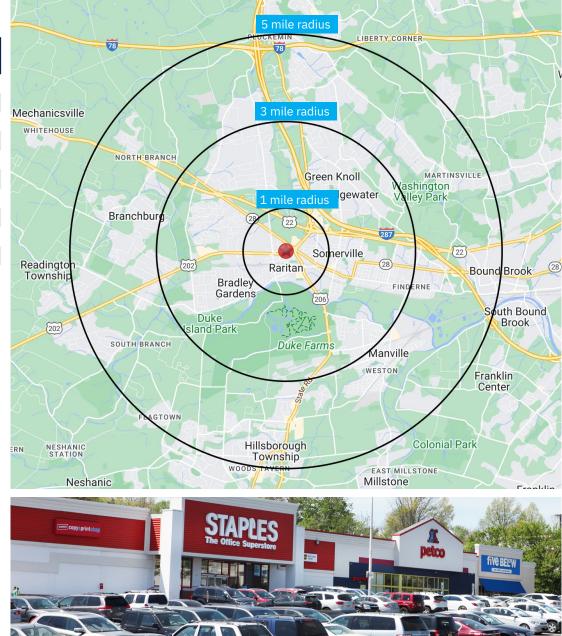

#### **Retailers**

5-mile radius

Source: sitesusa.com

#### **DEMOGRAPHICS**

| 2010-2020 Census, 2024 Estimates             | 1 mile<br>radius | 3 mile<br>radius | 5 mile<br>radius |
|----------------------------------------------|------------------|------------------|------------------|
| Population                                   | 11,384           | 57,101           | 119,547          |
| Households                                   | 4,754            | 21,507           | 45,047           |
| Average Household Income                     | \$134,323        | \$170,083        | \$177,677        |
| Projected Average Household Income (2029)    | \$126,840        | \$169,657        | \$179,519        |
| Median Household Income                      | \$103,542        | \$137,947        | \$140,910        |
| Total Businesses                             | 594              | 2,862            | 5,130            |
| Total Employees                              | 10,434           | 41,022           | 72,463           |
| Daytime Population                           | 11,804           | 49,638           | 89,893           |
| Total Annual Household Expenditure           | \$319.74 M       | \$1.81 B         | \$3.91 B         |
| HH Income \$200K or more                     | 818              | 5,804            | 12,922           |
| College Degree + (Bachelor Degree or Higher) | 3,584            | 22,303           | 46,539           |