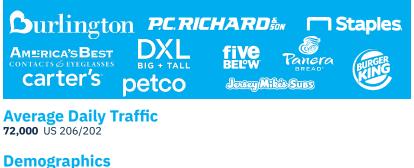

#### **Retailers**

5-mile radius

Source: sitesusa.com

#### **DEMOGRAPHICS**

| 2010-2020 Census, 2024 Estimates             | 1 mile<br>radius | 3 mile<br>radius | 5 mile<br>radius |
|----------------------------------------------|------------------|------------------|------------------|
| Population                                   | 11,384           | 57,101           | 119,547          |
| Households                                   | 4,754            | 21,507           | 45,047           |
| Average Household Income                     | \$134,323        | \$170,083        | \$177,677        |
| Projected Average Household Income (2029)    | \$126,840        | \$169,657        | \$179,519        |
| Median Household Income                      | \$103,542        | \$137,947        | \$140,910        |
| Total Businesses                             | 594              | 2,862            | 5,130            |
| Total Employees                              | 10,434           | 41,022           | 72,463           |
| Daytime Population                           | 11,804           | 49,638           | 89,893           |
| Total Annual Household Expenditure           | \$319.74 M       | \$1.81 B         | \$3.91 B         |
| HH Income \$200K or more                     | 818              | 5,804            | 12,922           |
| College Degree + (Bachelor Degree or Higher) | 3,584            | 22,303           | 46,539           |