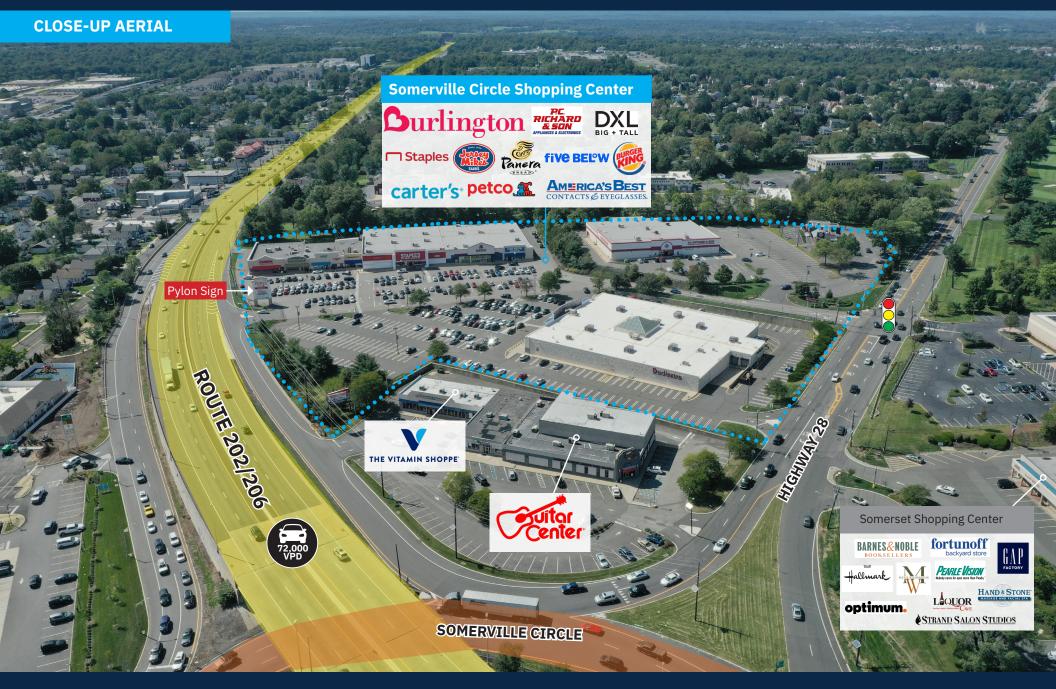

#### **Property Highlights**

- 149,291 SF community shopping center with 1.6 million visits per year.
- Multi-anchored by Burlington, P.C. Richard & Son, Staples, and Petco.
- Situated at the high-traffic junction of US 202/206 and Highway 28, near Somerville Circle.
- New Leasing Activity: DXL Big + Tall is now open!
- Nearby retailers include Barnes & Noble, Wegmans, Home Depot, and Best Buy.
- Close to Bridgewater Commons and Johnson & Johnson's corporate offices with 5,000 employees.
- Bridgewater was ranked one of the "Best Places to Live in America" by Money Magazine in 2020 (#31).
- Co-brokers: 5% commission up to 15K SF

#### SITE PLAN

| TEN | ANT ROSTER                      | SF     |  |
|-----|---------------------------------|--------|--|
| 1   | DXL Big + Tall <i>now open!</i> | 6,130  |  |
| 2   | Panera Bread                    | 4,354  |  |
| 3   | Carter's                        | 4,266  |  |
| ЗA  | Jersey Mike's                   | 1,121  |  |
| 4   | America's Best                  | 3,000  |  |
| 5   | Staples                         | 23,979 |  |
| 6   | Petco                           | 17,906 |  |
| 6A  | Five Below                      | 7,975  |  |
| 7   | PC Richards & Son               | 29,800 |  |
| 8   | PNC Bank                        | 2,000  |  |
| 9   | Burger King                     | 3,000  |  |
| 10  | Burlington                      | 45,800 |  |