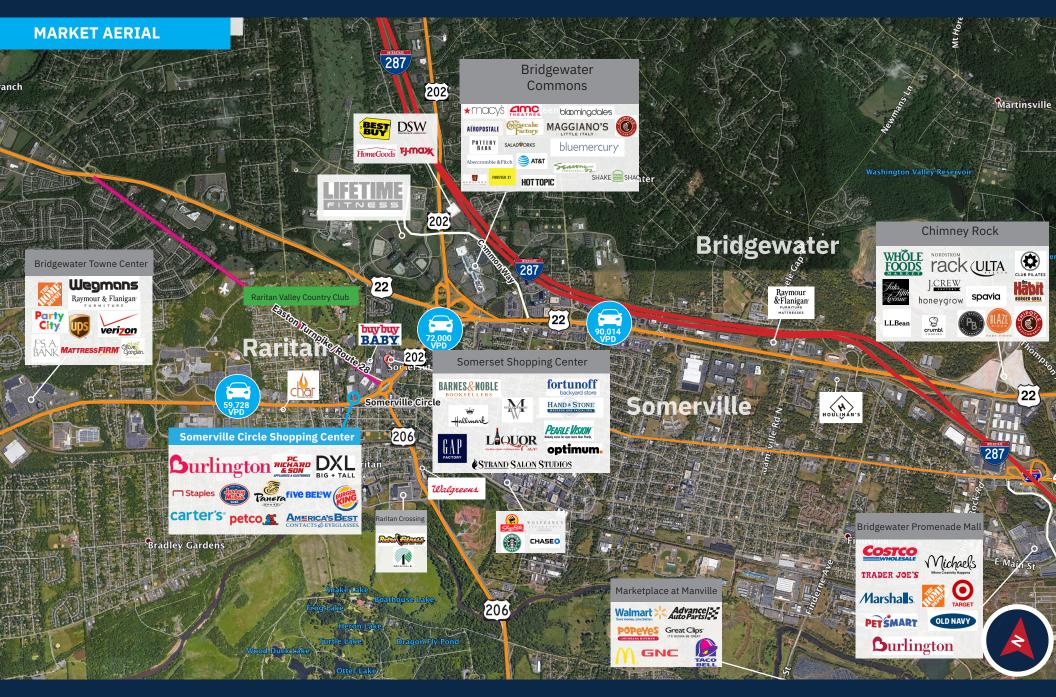

#### **Property Highlights**

- 149,291 SF community shopping center with 1.6 million visits per year.
- Multi-anchored by Burlington, P.C. Richard & Son, Staples, and Petco.
- Situated at the high-traffic junction of US 202/206 and Highway 28, near Somerville Circle.
- New Leasing Activity: DXL Big + Tall is now open!
- Nearby retailers include Barnes & Noble, Wegmans, Home Depot, and Best Buy.
- Close to Bridgewater Commons and Johnson & Johnson's corporate offices with 5,000 employees.
- Bridgewater was ranked one of the "Best Places to Live in America" by Money Magazine in 2020 (#31).
- Co-brokers: 5% commission up to 15K SF