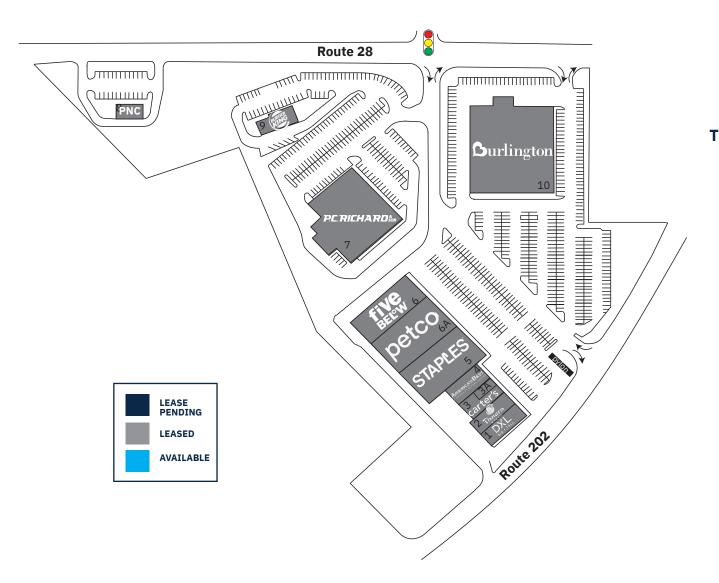

#### **Available Spaces**

**Fully Leased** 

# Somerville Circle Shopping Center

300 US HWY. 202 (SOMERVILLE CIRCLE) RARITAN, NJ 08869

**SITE PLAN** 

| ΓEΝ | ANT ROSTER                  | SF     |
|-----|-----------------------------|--------|
| 1   | DXL Big + Tall coming soon! | 6,130  |
| 2   | Panera Bread                | 4,354  |
| 3   | Carter's                    | 4,266  |
| 3A  | Jersey Mike's               | 1,121  |
| 4   | America's Best              | 3,000  |
| 5   | Staples                     | 23,979 |
| 6   | Petco                       | 17,906 |
| 6A  | Five Below                  | 7,975  |
| 7   | PC Richards & Son           | 29,800 |
| 8   | PNC Bank                    | 2,000  |
| 9   | Burger King                 | 3,000  |
| 10  | Burlington                  | 45,800 |