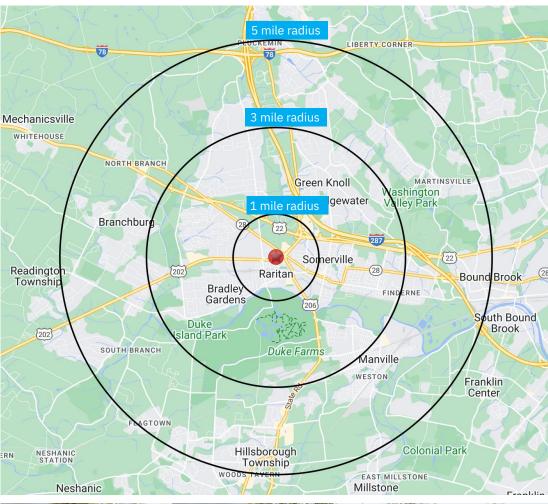

#### **Retailers**

**Average Daily Traffic 72,000** US 206/202

**Demographics** 

5-mile radius

L19,547

**45,047** HOUSEHOLDS

\$177,677

89,893 AYTIME POPULATIO

## **DEMOGRAPHICS**

| 2010-2020 Census, 2024 Estimates             | 1 mile<br>radius | 3 mile<br>radius | 5 mile<br>radius |
|----------------------------------------------|------------------|------------------|------------------|
| Population                                   | 11,384           | 57,101           | 119,547          |
| Households                                   | 4,754            | 21,507           | 45,047           |
| Average Household Income                     | \$134,323        | \$170,083        | \$177,677        |
| Projected Average Household Income (2029)    | \$126,840        | \$169,657        | \$179,519        |
| Median Household Income                      | \$103,542        | \$137,947        | \$140,910        |
| Total Businesses                             | 594              | 2,862            | 5,130            |
| Total Employees                              | 10,434           | 41,022           | 72,463           |
| Daytime Population                           | 11,804           | 49,638           | 89,893           |
| Total Annual Household Expenditure           | \$319.74 M       | \$1.81 B         | \$3.91 B         |
| HH Income \$200K or more                     | 818              | 5,804            | 12,922           |
| College Degree + (Bachelor Degree or Higher) | 3,584            | 22,303           | 46,539           |