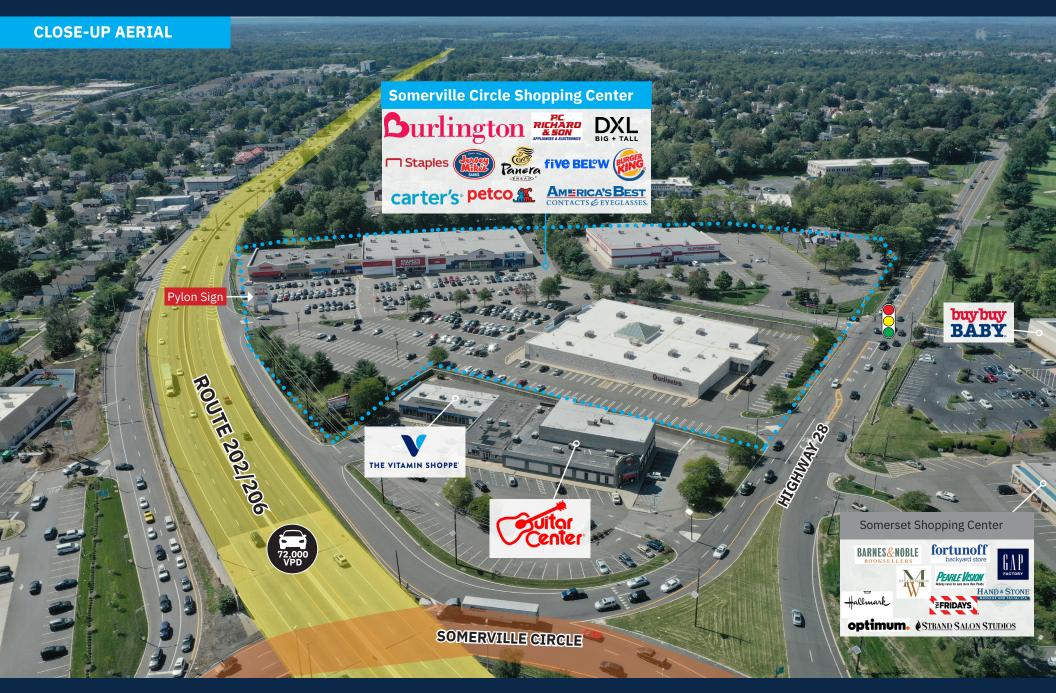

# Somerville Circle Shopping Center

300 US HWY. 202 (SOMERVILLE CIRCLE) RARITAN, NJ 08869

**SITE PLAN** 

| ΓEΝ | ANT ROSTER                  | SF     |
|-----|-----------------------------|--------|
| 1   | DXL Big + Tall coming soon! | 6,130  |
| 2   | Panera Bread                | 4,354  |
| 3   | Carter's                    | 4,266  |
| 3A  | Jersey Mike's               | 1,121  |
| 4   | America's Best              | 3,000  |
| 5   | Staples                     | 23,979 |
| 6   | Petco                       | 17,906 |
| 6A  | Five Below                  | 7,975  |
| 7   | PC Richards & Son           | 29,800 |
| 8   | PNC Bank                    | 2,000  |
| 9   | Burger King                 | 3,000  |
| 10  | Burlington                  | 45,800 |