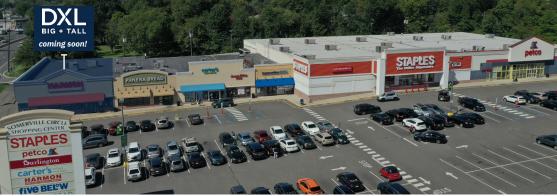

## **Property Highlights**

- 149,291 SF community shopping center with 1.6 million visits per year\*
- Multi-anchored by Burlington, P.C. Richard & Son, Staples & Petco
- Highly visible and accessible at the junction of US 202/206 and Highway 28, near Somerville Circle
- Rare opportunity at popular center
- Recent leasing activity: DXL Big + Tall is coming soon!
- Nearby retailers include Barnes & Noble, Wegmans, Home Depot, Best Buy
- Close proximity to Bridgewater Commons and Johnson & Johnson with 5K employees
- Bridgewater rated "Best Places to Live in America" by Money Magazine 2020 (#31)
- Pylon signage availability
- $\bullet$  Co-brokers: 5% commission up to 15K SF and 4% commission for 15,001 SF up to 40K SF

# Somerville Circle Shopping Center

300 US HWY. 202 (SOMERVILLE CIRCLE) RARITAN, NJ 08869

**SITE PLAN** 

| ΓEΝ | ANT ROSTER                  | SF     |
|-----|-----------------------------|--------|
| 1   | DXL Big + Tall coming soon! | 6,130  |
| 2   | Panera Bread                | 4,354  |
| 3   | Carter's                    | 4,266  |
| 3A  | Jersey Mike's               | 1,121  |
| 4   | America's Best              | 3,000  |
| 5   | Staples                     | 23,979 |
| 6   | Petco                       | 17,906 |
| 6A  | Five Below                  | 7,975  |
| 7   | PC Richards & Son           | 29,800 |
| 8   | PNC Bank                    | 2,000  |
| 9   | Burger King                 | 3,000  |
| 10  | Burlington                  | 45,800 |