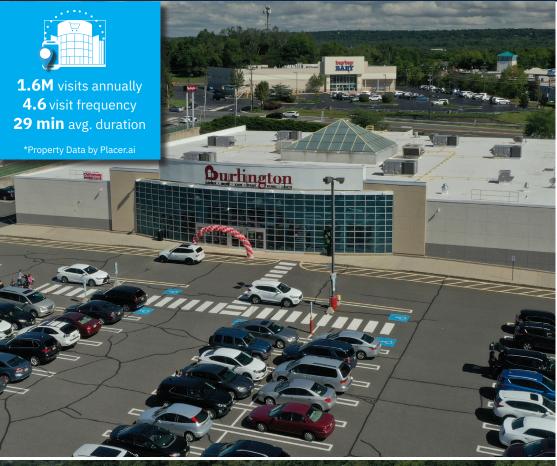

## **Property Highlights**

- 149,291 SF community shopping center with 1.6 million visits per year\*
- Multi-anchored by Burlington, P.C. Richard & Son, Staples & Petco
- Highly visible and accessible at the junction of US 202/206 and Highway 28, near Somerville Circle
- Rare opportunity at popular center
- Recent leasing activity: DXL Big + Tall is coming soon!
- Nearby retailers include Barnes & Noble, Wegmans, Home Depot, Best Buy
- Close proximity to Bridgewater Commons and Johnson & Johnson with 5K employees
- Bridgewater rated "Best Places to Live in America" by Money Magazine 2020 (#31)
- Pylon signage availability
- $\bullet$  Co-brokers: 5% commission up to 15K SF and 4% commission for 15,001 SF up to 40K SF