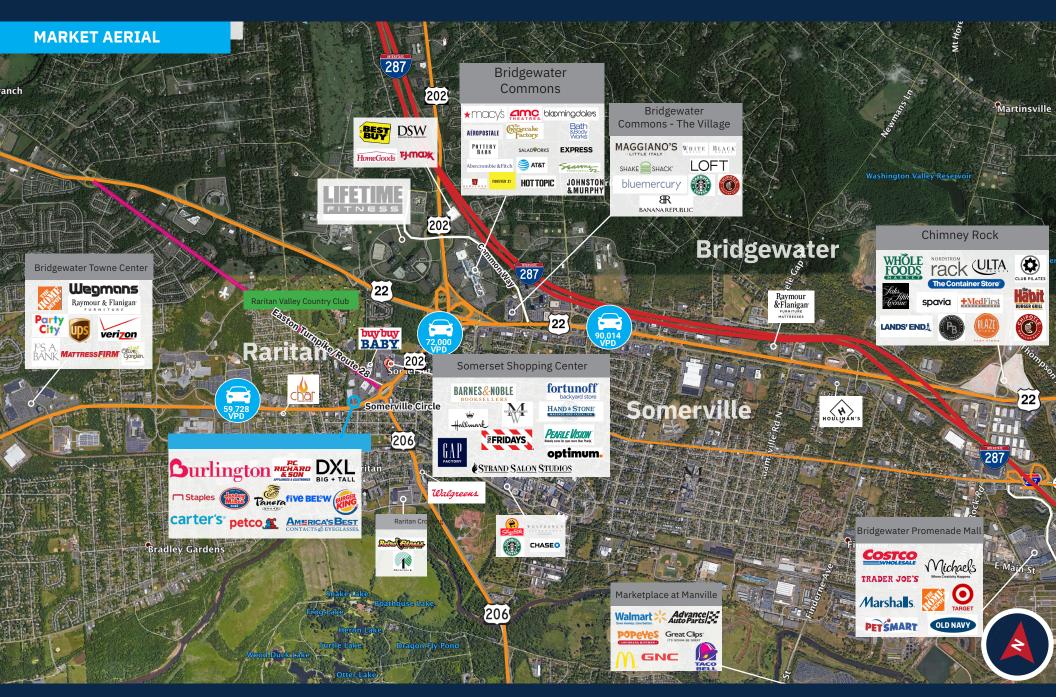

## **Property Highlights**

- 149,291 SF community shopping center with 1.6 million visits per year\*
- Multi-anchored by Burlington, P.C. Richard & Son, Staples & Petco
- Highly visible and accessible at the junction of US 202/206 and Highway 28, near Somerville Circle
- Rare opportunity at popular center
- Recent leasing activity: DXL Big + Tall is coming soon!
- Nearby retailers include Barnes & Noble, Wegmans, Home Depot, Best Buy
- Close proximity to Bridgewater Commons and Johnson & Johnson with 5K employees
- Bridgewater rated "Best Places to Live in America" by Money Magazine 2020 (#31)
- Pylon signage availability
- $\bullet$  Co-brokers: 5% commission up to 15K SF and 4% commission for 15,001 SF up to 40K SF

#### **Retailers**

**Average Daily Traffic 72,000** US 206/202

**Demographics** 

5-mile radius

L19,547

**45,047** HOUSEHOLDS

\$177,677

89,893 AYTIME POPULATIO