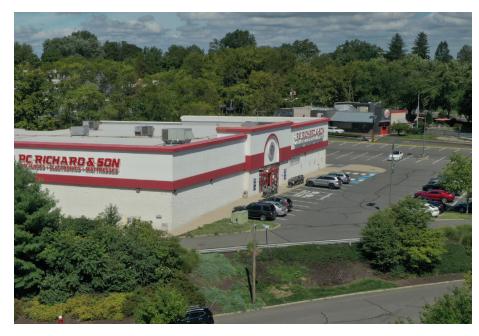

# Somerville Circle Shopping Center

300 US HWY. 202 (SOMERVILLE CIRCLE) RARITAN, NJ 08869

## **Property Highlights**

- 149,291 SF community shopping center with 1.6 million visits per year\*
- Multi-anchored by Burlington, P.C. Richard & Son, Staples & Petco
- Highly visible and accessible at the junction of US 202/206 and Highway 28, near Somerville Circle
- Rare opportunity at popular center
- Recent leasing activity: DXL Big + Tall is coming soon!
- Nearby retailers include Barnes & Noble, Wegmans, Home Depot, Best Buy
- Close proximity to Bridgewater Commons and Johnson & Johnson with 5K employees
- Bridgewater rated "Best Places to Live in America" by Money Magazine 2020 (#31)
- Pylon signage availability
- $\bullet$  Co-brokers: 5% commission up to 15K SF and 4% commission for 15,001 SF up to 40K SF