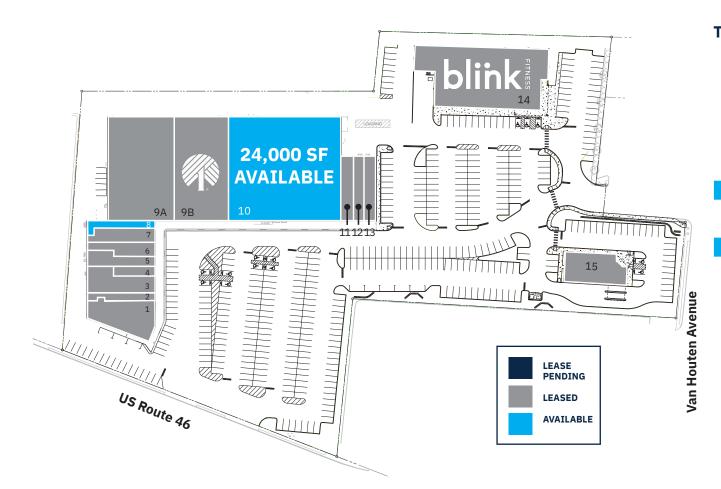

#### **Available Space** 1,532 SF, 24,000 SF - Junior Anchor Space (former Big Lots)

## **SITE PLAN**

| TENANT ROSTER SF |                             |        |  |  |
|------------------|-----------------------------|--------|--|--|
| 1                | Work-n-Gear                 | 3,247  |  |  |
| 2                | GameStop                    | 1,629  |  |  |
| 3                | Dunkin                      | 3,167  |  |  |
| 4                | Epic Unisex Salon           | 850    |  |  |
| 5                | Verizon                     | 2,365  |  |  |
| 6                | Field Liquors               | 2,135  |  |  |
| 7                | New Jersey Eyes             | 1,950  |  |  |
| 8                | Available                   | 1,532  |  |  |
| 9A               | Subzi Mandi Farmer's Market | 16,000 |  |  |
| 9B               | Dollar Tree                 | 14,166 |  |  |
| 10               | Available - Junior Anchor   | 24,000 |  |  |
| 11               | Bruno's Pizza               | 2,110  |  |  |
| 12               | Sally Beauty Supply         | 1,421  |  |  |
| 13               | Fiina Nail Lounge           | 1,600  |  |  |
| 14               | Blink Fitness               | 15,000 |  |  |
| 15               | Valley National Bank        | 4,050  |  |  |