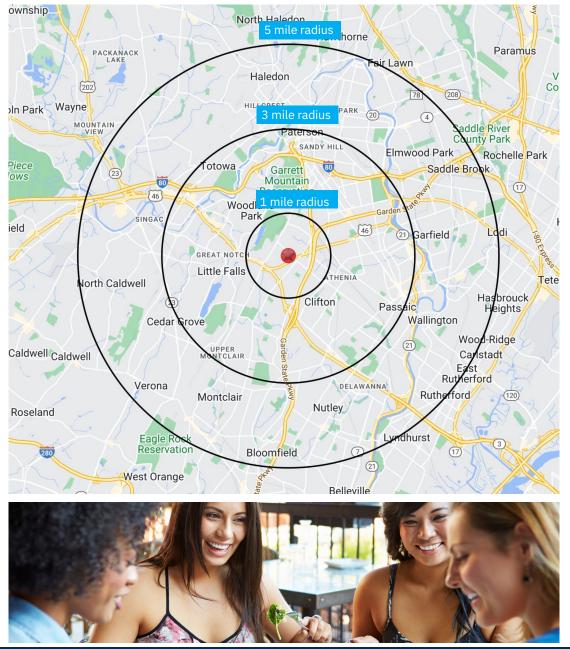

## DEMOGRAPHICS

| 2010-2020 Census, 2025 Estimates             | 1 mile<br>radius | 3 mile<br>radius | 5 mile<br>radius |
|----------------------------------------------|------------------|------------------|------------------|
| Population                                   | 16,095           | 247,665          | 657,501          |
| Households                                   | 6,243            | 82,978           | 231,242          |
| Average Household Income                     | \$175,065        | \$124,768        | \$135,386        |
| Projected Average Household Income (2030)    | \$172,698        | \$123,211        | \$133,733        |
| Median Household Income                      | \$133,502        | \$98,717         | \$106,114        |
| Total Businesses                             | 730              | 10,977           | 28,350           |
| Total Employees                              | 7,723            | 82,576           | 221,505          |
| Daytime Population                           | 15,643           | 228,982          | 612,602          |
| Total Annual Household Expenditure           | \$862.78 M       | \$9.44 B         | \$27.44 B        |
| HH Income \$200K or more                     | 1,877            | 14,026           | 46,511           |
| College Degree + (Bachelor Degree or Higher) | 5,542            | 49,933           | 159,536          |