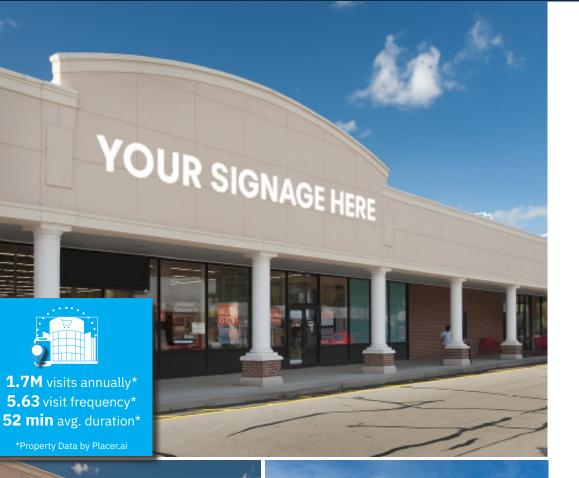

### **Property Highlights**

- Clifton Plaza is home to a diverse lineup of retail, restaurant, and service tenants, plus a freestanding Blink Fitness.
- Strategically located on Highway 46 westbound, attracting 1.7 million annual visits.\*
- Exciting New Openings: New Jersey Eyes, a luxury nail salon, a hair salon and Subzi Mandi Farmer's Market.
- The average household income (AHHI) within 1 mile exceeds \$187K.
- Close to Route 3 and the Garden State Parkway, ensuring easy access.
- Attractive Co-Broker Incentives: 5% commission up to 15K SF and 4% commission for 15,001 SF up to 40K SF