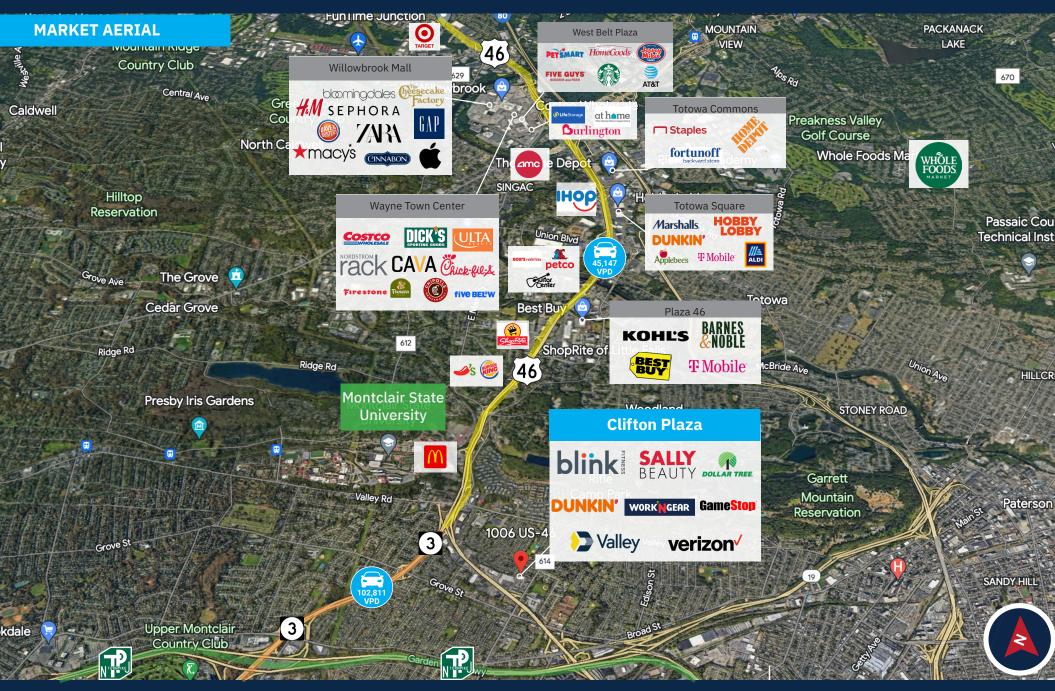

### **Property Highlights**

- Clifton Plaza is home to a diverse lineup of retail, restaurant, and service tenants, plus a freestanding Blink Fitness.
- Strategically located on Highway 46 westbound, attracting 1.7 million annual visits.\*
- Exciting New Openings: New Jersey Eyes, a luxury nail salon, a hair salon and Subzi Mandi Farmer's Market.
- The average household income (AHHI) within 1 mile exceeds \$187K.
- Close to Route 3 and the Garden State Parkway, ensuring easy access.
- Attractive Co-Broker Incentives: 5% commission up to 15K SF and 4% commission for 15,001 SF up to 40K SF

## **Retailers**

45,147 Highway 46 102,811 Route 3 7,597 Valley Road

**Demographics** 5-mile radius

blink

**\$135,386** AVERAGE HH INCOME

Source: sitesusa.com

DOLLAR TREE