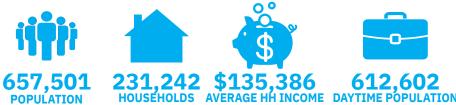

## DEMOGRAPHICS

| 2010-2020 Census, 2025 Estimates             | 1 mile<br>radius | 3 mile<br>radius | 5 mile<br>radius |
|----------------------------------------------|------------------|------------------|------------------|
| Population                                   | 16,095           | 247,665          | 657,501          |
| Households                                   | 6,243            | 82,978           | 231,242          |
| Average Household Income                     | \$175,065        | \$124,768        | \$135,386        |
| Projected Average Household Income (2030)    | \$172,698        | \$123,211        | \$133,733        |
| Median Household Income                      | \$133,502        | \$98,717         | \$106,114        |
| Total Businesses                             | 730              | 10,977           | 28,350           |
| Total Employees                              | 7,723            | 82,576           | 221,505          |
| Daytime Population                           | 15,643           | 228,982          | 612,602          |
| Total Annual Household Expenditure           | \$862.78 M       | \$9.44 B         | \$27.44 B        |
| HH Income \$200K or more                     | 1,877            | 14,026           | 46,511           |
| College Degree + (Bachelor Degree or Higher) | 5,542            | 49,933           | 159,536          |