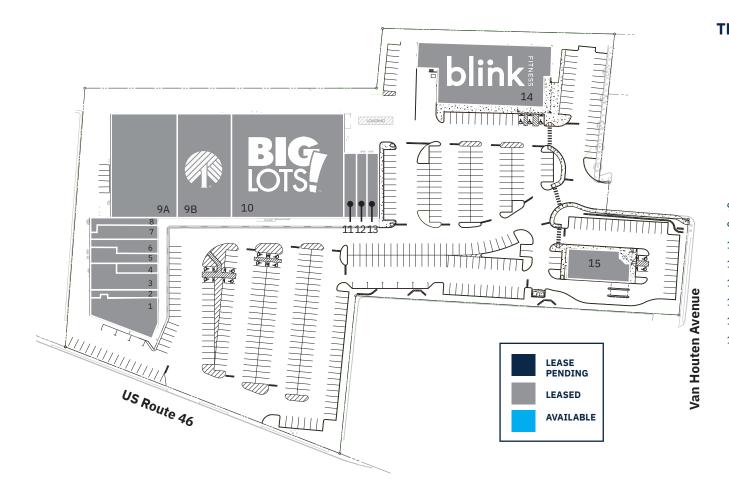

ights**

• Anchored by Big Lots, this 95,222-square-foot center features a strong mix of retail, restaurant and service tenants as well as a freestanding active Blink Fitness.

- Clifton Plaza is highly visible situated on Highway 46 westbound with 1.5 million annual visits  $\!\!\!\!\!\!\!\!\!\!\!\!\!\!\!\!\!\!\!\!\!\!$ 

• Recent openings include: New Jersey Eyes, a luxury nail salon, and a hair salon. Subzi Mandi Farmer's Market coming soon!

• Residents within 1-mile of the center have an AHHI over \$187K

• Close proximity to Route 3 and Garden State Parkway.

• 5% commission up to 15K SF and 4% commission for 15,001 SF up to 40K SF for co-brokers.

## **Retailers**



Average Daily Traffic 45,147 Highway 46 102,811 Route 3 7,597 Valley Road



Source: sitesusa.com

## **SITE PLAN**







## DEMOGRAPHICS

| 2010-2020 Census, 2024 Estimates             | 1 mile<br>radius | 3 mile<br>radius | 5 mile<br>radius |
|----------------------------------------------|------------------|------------------|------------------|
| Population                                   | 15,639           | 242,340          | 641,595          |
| Households                                   | 6,162            | 81,696           | 227,453          |
| Average Household Income                     | \$199,121        | \$128,553        | \$134,726        |
| Projected Average Household Income (2029)    | \$217,159        | \$137,080        | \$141,920        |
| Median Household Income                      | \$136,722        | \$95,798         | \$100,626        |
| Total Businesses