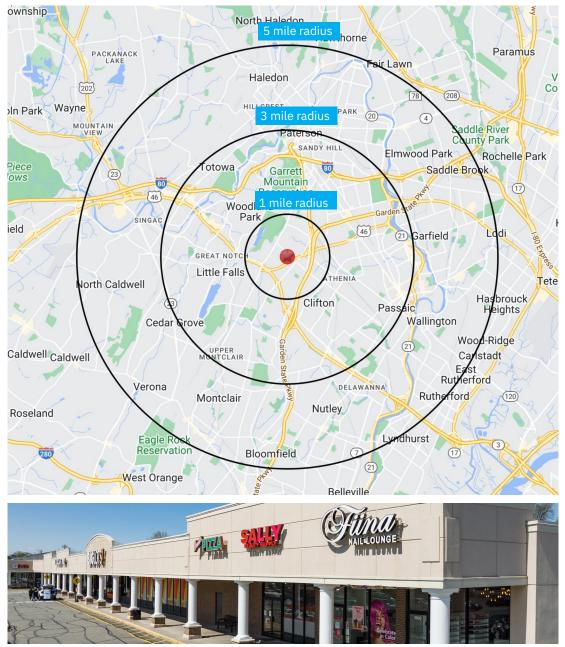

• Recent openings include: New Jersey Eyes, a luxury nail salon, and a hair salon. Subzi Mandi Farmer's Market coming soon!

• Residents within 1-mile of the center have an AHHI over \$187K

• Close proximity to Route 3 and Garden State Parkway.

## DEMOGRAPHICS

| 2010-2020 Census, 2024 Estimates             | 1 mile<br>radius | 3 mile<br>radius | 5 mile<br>radius |
|----------------------------------------------|------------------|------------------|------------------|
| Population                                   | 15,639           | 242,340          | 641,595          |
| Households                                   | 6,162            | 81,696           | 227,453          |
| Average Household Income                     | \$199,121        | \$128,553        | \$134,726        |
| Projected Average Household Income (2029)    | \$217,159        | \$137,080        | \$141,920        |
| Median Household Income                      | \$136,722        | \$95,798         | \$100,626        |
| Total Businesses                             | 642              | 10,561           | 27,168           |
| Total Employees                              | 5,565            | 79,102           | 214,303          |
| Daytime Population                           | 6,812            | 101,501          | 282,253          |
| Total Annual Household Expenditure           | \$735.28 M       | \$6.89 B         | \$19.85 B        |
| HH Income \$200K or more                     | 1,815            | 11,867           | 39,476           |
| College Degree + (Bachelor Degree or Higher) | 5,109            | 48,971           | 152,330          |