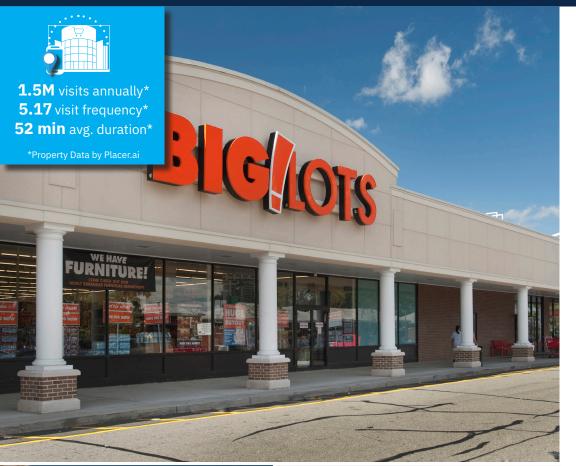

### **Property Highlights**

• Anchored by Big Lots, this 95,222-square-foot center features a strong mix of retail, restaurant and service tenants as well as a freestanding active Blink Fitness.

- Clifton Plaza is highly visible situated on Highway 46 westbound with 1.5 million annual visits  $\!\!\!\!\!\!\!\!\!\!\!\!\!\!\!\!\!\!\!\!\!\!$ 