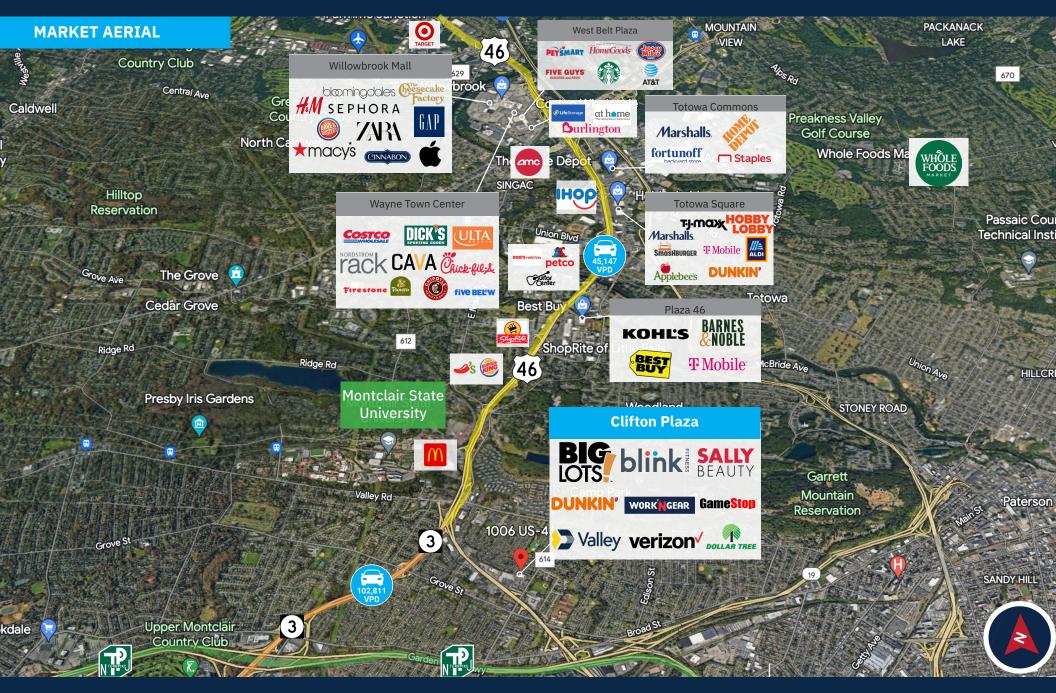

### **Property Highlights**

• Anchored by Big Lots, this 95,222-square-foot center features a strong mix of retail, restaurant and service tenants as well as a freestanding active Blink Fitness.

- Clifton Plaza is highly visible situated on Highway 46 westbound with 1.5 million annual visits  $\!\!\!\!\!\!\!\!\!\!\!\!\!\!\!\!\!\!\!\!\!\!$ 

## **Retailers**

Average Daily Traffic 45,147 Highway 46 102,811 Route 3 7,597 Valley Road

Source: sitesusa.com