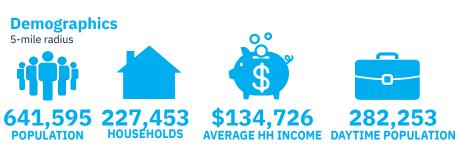

## DEMOGRAPHICS

| 2010-2020 Census, 2024 Estimates             | 1 mile<br>radius | 3 mile<br>radius | 5 mile<br>radius |
|----------------------------------------------|------------------|------------------|------------------|
| Population                                   | 15,639           | 242,340          | 641,595          |
| Households                                   | 6,162            | 81,696           | 227,453          |
| Average Household Income                     | \$199,121        | \$128,553        | \$134,726        |
| Projected Average Household Income (2029)    | \$217,159        | \$137,080        | \$141,920        |
| Median Household Income                      | \$136,722        | \$95,798         | \$100,626        |
| Total Businesses                             | 642              | 10,561           | 27,168           |
| Total Employees                              | 5,565            | 79,102           | 214,303          |
| Daytime Population                           | 6,812            | 101,501          | 282,253          |
| Total Annual Household Expenditure           | \$735.28 M       | \$6.89 B         | \$19.85 B        |
| HH Income \$200K or more                     | 1,815            | 11,867           | 39,476           |
| College Degree + (Bachelor Degree or Higher) | 5,109            | 48,971           | 152,330          |