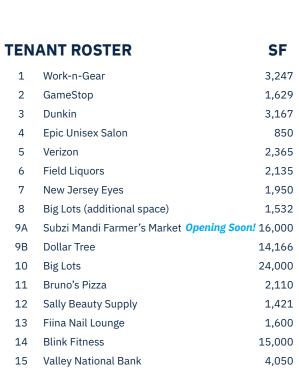

# **Available Space**

Fully Leased

• Recent openings include: New Jersey Eyes, a luxury nail salon, and a hair salon. Subzi Mandi Farmer's Market coming soon!

• Residents within 1-mile of the center have an AHHI over \$187K

• Close proximity to Route 3 and Garden State Parkway.