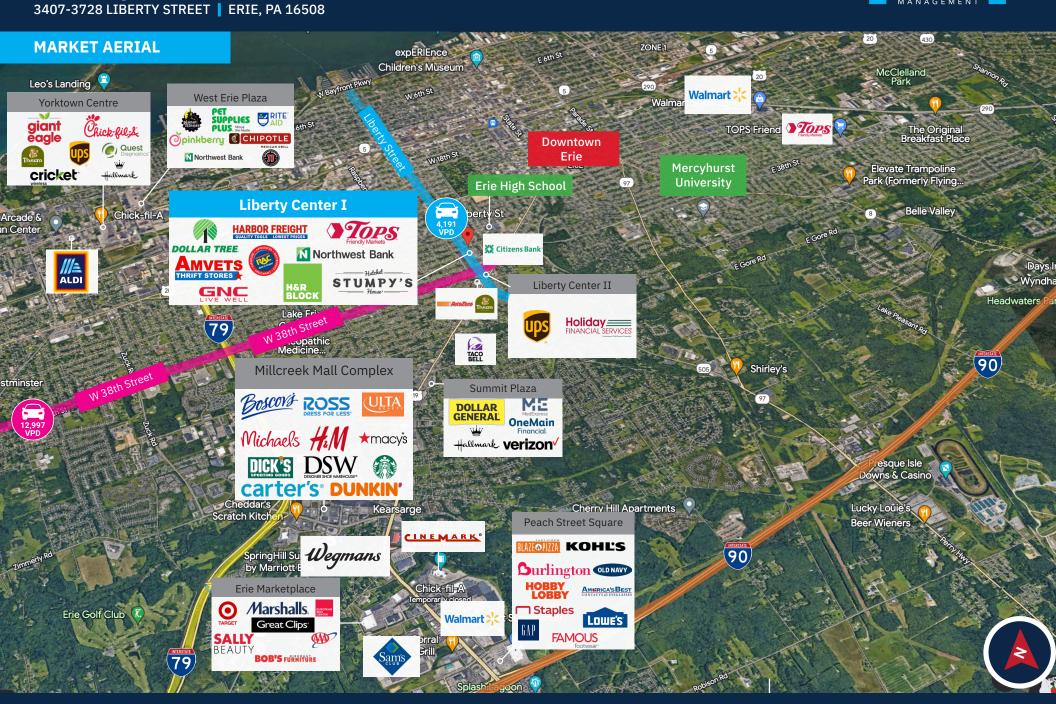

#### **Retailers**

Average Daily Traffic 13,124 Peach Street

#### **SITE PLAN**