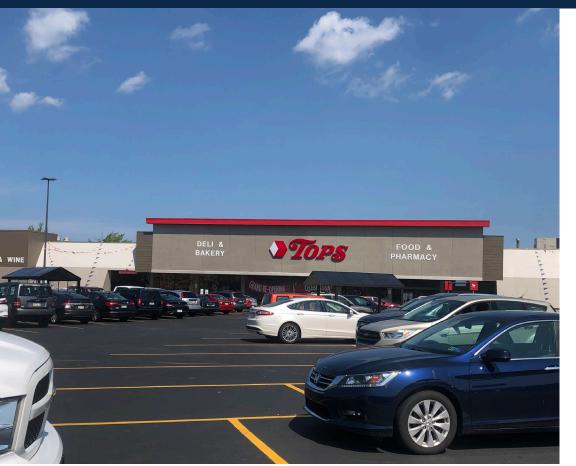

#### **Property Highlights**

- 229,805-square-foot community center anchored by newly renovated Tops Friendly Markets with a on-site fueling station.
- AMVETS Thrift Store is now open. Star Restaurant & Bar coming soon!
- Densely populated center is centrally located at the intersection of Liberty and W. 38th streets, at Peach Street/Route 19, the main thoroughfare.
- Home to Harbor Freight Tools, Dollar Tree, Stumpy's Hatchet House, Fred's Furniture, Rent-A-Center, PA Wine & Spirits, GNC and Rotech Healthcare, among others.
- Newest additions: AMVETS Thrift Store, Erie Gymnastics Center and in-center relocation/expansion for long-time tenant Werner Books including new coffee/ pastry shop with outdoor seating. Village Smithy Emporium is coming soon!