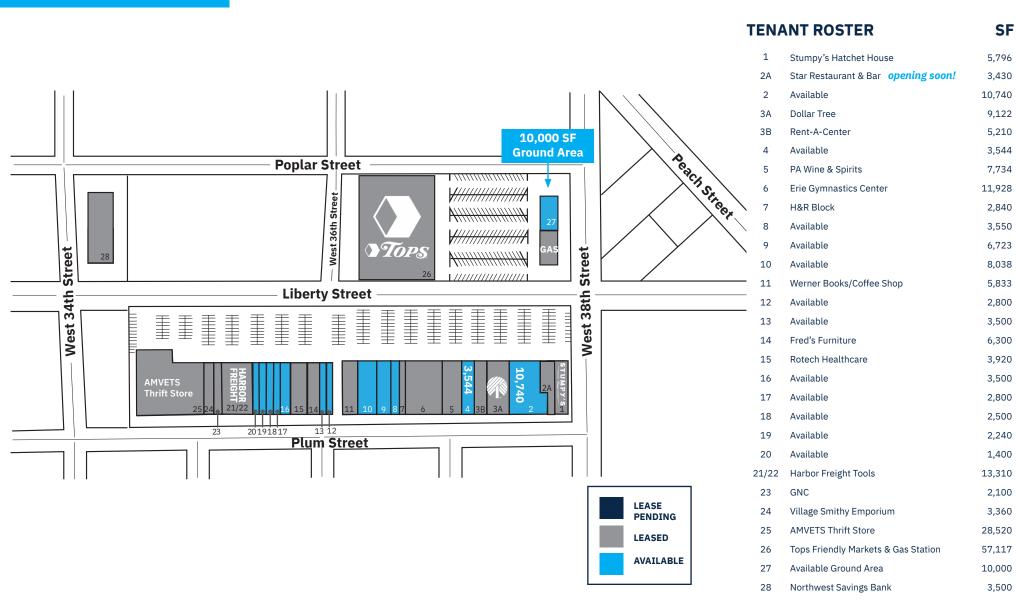

intersection of Liberty and W. 38th streets, at Peach Street/Route 19, the main thoroughfare.
- Home to Harbor Freight Tools, Dollar Tree, Stumpy's Hatchet House, Fred's Furniture, Rent-A-Center, PA Wine & Spirits, GNC and Rotech Healthcare, among others.
- Newest additions: AMVETS Thrift Store, Erie Gymnastics Center and in-center relocation/expansion for long-time tenant Werner Books including new coffee/ pastry shop with outdoor seating. Village Smithy Emporium is coming soon!

#### **Retailers**



Average Daily Traffic 13,124 Peach Street

#### **Demographics** 3-mile radius





**104,775 4**<sup>4</sup> HO

44,409 \$76,979 61,338 HOUSEHOLDS AVERAGE HH INCOME DAYTIME POPULATION

Source: sitesusa.com

## Liberty Center I

3407-3728 LIBERTY STREET | ERIE, PA 16508

#### **SITE PLAN**





# Liberty Center I

3407-3728 LIBERTY STREET | ERIE, PA 16508



#### DEMOGRAPHICS

| 2010-2020 Census, 2024 Estimates             | 1 mile<br>radius | 3 mile<br>radius | 5 mile<br>radius |
|----------------------------------------------|------------------|------------------|------------------|
| Population                                   | 18,105           | 104,775          | 150,883          |
| Households                                   | 7,643            | 44,409           | 63,560           |
| Average Household Income                     | \$79,496         | \$76,979         | \$83,979         |
| Projected Average Household Income (2028)    | \$92,116         | \$88,228         | \$94,963         |
| Median Household Income                      | \$58,879         | \$55,187