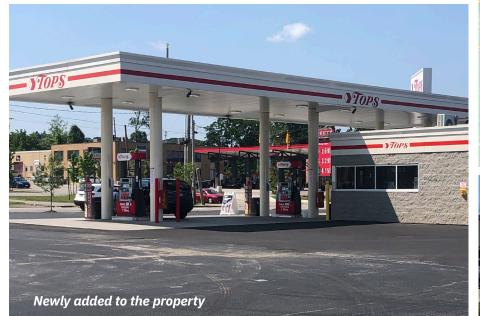

#### **Property Highlights**

- 229,805-square-foot community center anchored by newly renovated Tops Friendly Markets with a on-site fueling station.
- AMVETS Thrift Store is now open. Star Restaurant & Bar coming soon!
- Densely populated center is centrally located at the intersection of Liberty and W. 38th streets, at Peach Street/Route 19, the main thoroughfare.
- Home to Harbor Freight Tools, Dollar Tree, Stumpy's Hatchet House, Fred's Furniture, Rent-A-Center, PA Wine & Spirits, GNC and Rotech Healthcare, among others.
- Newest additions: AMVETS Thrift Store, Erie Gymnastics Center and in-center relocation/expansion for long-time tenant Werner Books including new coffee/ pastry shop with outdoor seating. Village Smithy Emporium is coming soon!