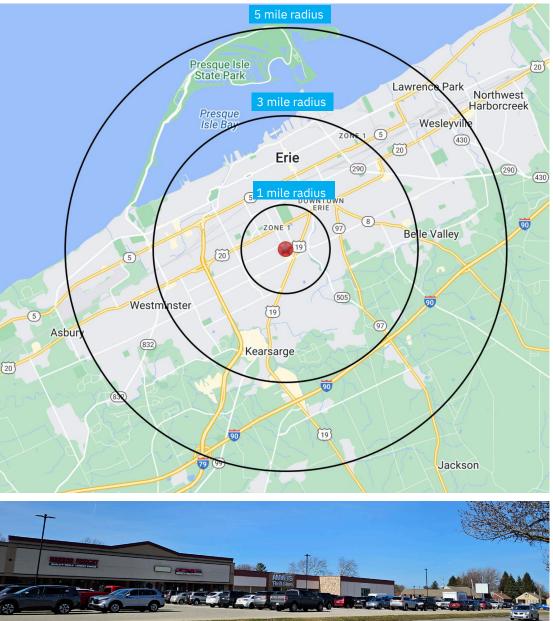

#### **Demographics** 3-mile radius

**104,775 4**<sup>4</sup> HO

44,409 \$76,979 61,338 HOUSEHOLDS AVERAGE HH INCOME DAYTIME POPULATION

Source: sitesusa.com

#### DEMOGRAPHICS

| 2010-2020 Census, 2024 Estimates             | 1 mile<br>radius | 3 mile<br>radius | 5 mile<br>radius |
|----------------------------------------------|------------------|------------------|------------------|
| Population                                   | 18,105           | 104,775          | 150,883          |
| Households                                   | 7,643            | 44,409           | 63,560           |
| Average Household Income                     | \$79,496         | \$76,979         | \$83,979         |
| Projected Average Household Income (2028)    | \$92,116         | \$88,228         | \$94,963         |
| Median Household Income                      | \$58,879         | \$55,187         | \$60,471         |
| Total Businesses                             | 596              | 3,834            | 5,221            |
| Total Employees                              | 7,234            | 55,643           | 75,458           |
| Daytime Population                           | 8,144            | 61,338           | 83,488           |
| Total Annual Household Expenditure           | \$457.06 M       | \$2.58 B         | \$3.93 B         |
| HH Income \$200K or more                     | 208              | 1,820            | 3,239            |
| College Degree + (Bachelor Degree or Higher) | 3,783            | 21,135           | 31,837           |