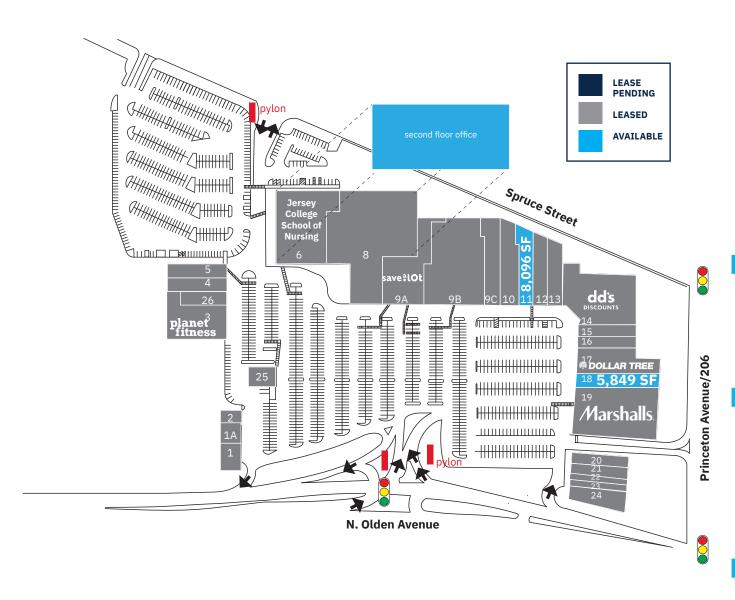

### **SITE PLAN**

| TEN | SF                                  |        |
|-----|-------------------------------------|--------|
| 1   | U.S. Armed Forces Career            | 3,809  |
| 1A  | Wing Stop                           | 2,197  |
| 2   | GNC                                 | 1,320  |
| 3   | Planet Fitness                      | 17,380 |
| 4   | Duck Duck Tooth Pediatric Dentistry | 3,918  |
| 5   | Victorian Beauty Supply             | 4,598  |
| 6   | Jersey College School of Nursing    | 30,543 |
| 8   | Forman Mills                        | 43,657 |
| 9A  | Save A Lot                          | 17,584 |
| 9B  | American Furniture                  | 24,983 |
| 9C  | Harbor Freight Tools                | 15,619 |
| 10  | Rainbow                             | 7,872  |
| 11  | Available                           | 8,096  |
| 12  | Ashley Stewart                      | 5,240  |
| 13  | Buy Rite Liquor                     | 6,000  |
| 14  | dd's Discounts                      | 20,257 |
| 15  | America's Best                      | 3,600  |
| 16  | Foot Locker                         | 3,600  |
| 17  | Dollar Tree                         | 13,810 |
| 18  | Available                           | 5,849  |
| 19  | Marshalls                           | 24,116 |
| 20  | Laundromat                          | 3,175  |
| 21  | Rent-A-Center                       | 4,200  |
| 22  | LA Nails                            | 2,159  |
| 23  | Chinese Restaurant                  | 2,540  |
| 24  | Snipes                              | 5,080  |
| 25  | Bank of America                     | 3,120  |
| 26  | Pork Chop's BBQ                     | 2,696  |
|     | Available - Second Floor Office     | 2,617  |