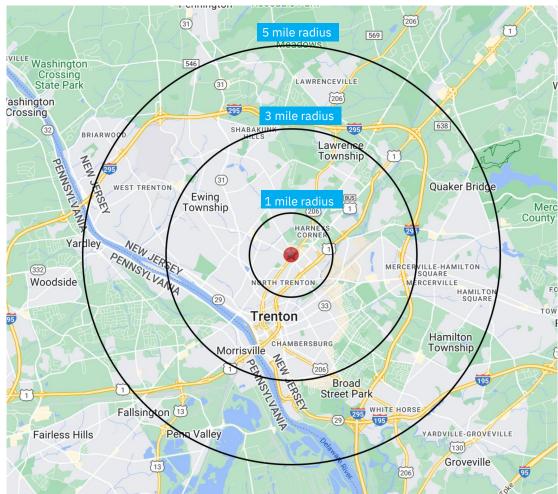

### **Demographics**

3-mile radius

160,677 5 POPULATION HO

**55,574** HOUSEHOLDS

**\$102**,653

85,904
DAYTIME POPULATIO

Source: sitesusa.com

1500-1560 NORTH OLDEN AVENUE | EWING TOWNSHIP, NJ 08638

### **DEMOGRAPHICS**

| 2010-2020 Census, 2024 Estimates             | 1 mile<br>radius | 3 mile<br>radius | 5 mile<br>radius |
|----------------------------------------------|------------------|------------------|------------------|
| Population                                   | 17,404           | 160,677          | 256,335          |
| Households                                   | 5,956            | 55,574           | 94,609           |
| Average Household Income                     | \$72,279         | \$102,653        | \$122,345        |
| Projected Average Household Income (2028)    | \$85,164         | \$118,981        | \$140,648        |
| Median Household Income                      | \$60,594         | \$77,328         | \$94,297         |
| Total Businesses                             | 772              | 4,977            | 9,026            |
| Total Employees                              | 9,726            | 68,606           | 122,498          |
| Daytime Population                           | 11,232           | 85,904           | 157,669          |
| Total Annual Household Expenditure           | \$346.9 M        | \$3.97 B         | \$7.69 B         |
| HH Income \$200K or more                     | 401              | 5,973            | 13,610           |
| College Degree + (Bachelor Degree or Higher) | 2,533            | 28,434           | 63,377           |