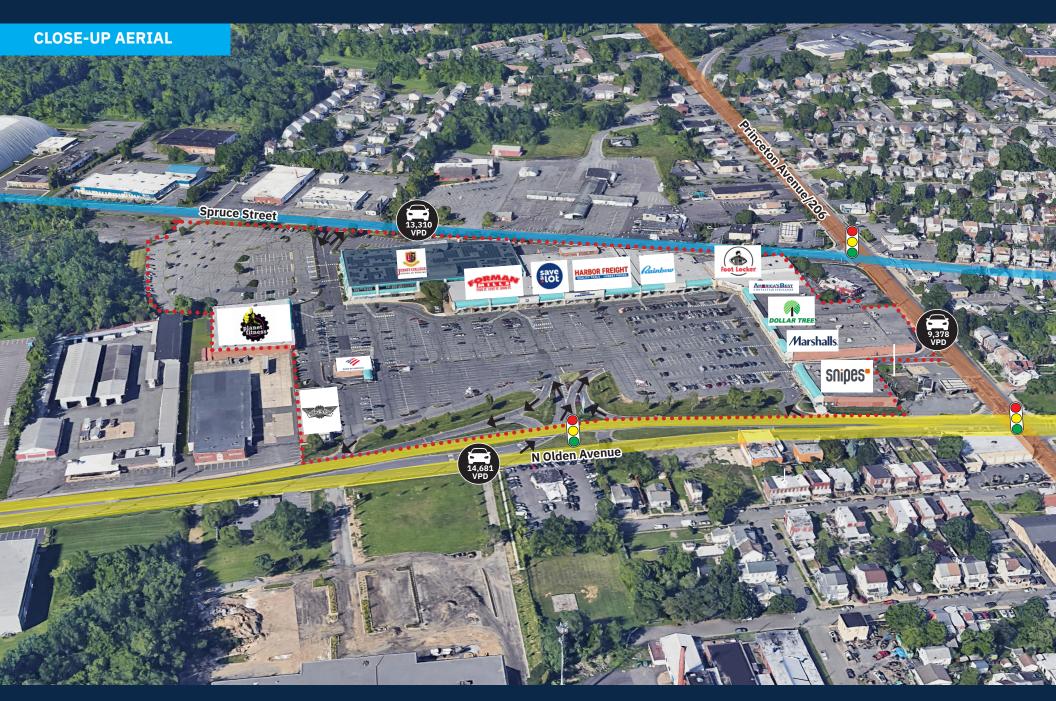

### **Average Daily Traffic**

14,681 N Olden Avenue 13,310 Spruce Street 9,378 Princeton Avenue 48,156 Route 1