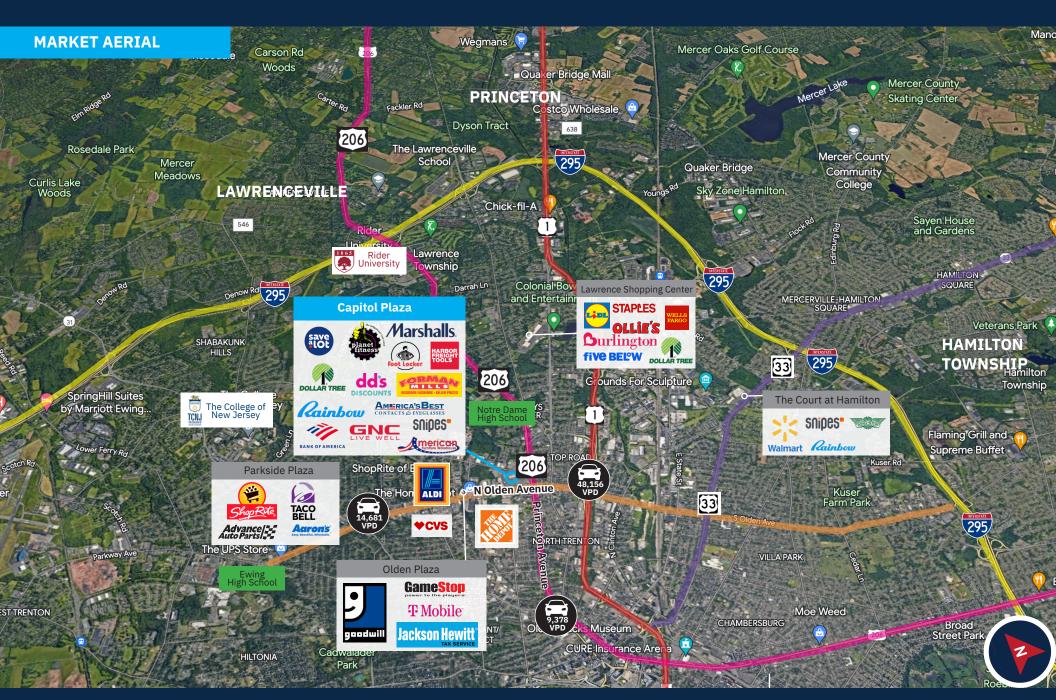

### **Property Highlights**

- 354,993-square-foot community center anchored by Forman Mills, American Furniture and Marshalls draws 2.1 million visitors per year\*
- Ranked in top 3 shopping centers within 5 miles
- Located at the intersection of heavily traveled Route 206/Princeton Avenue and N. Olden Avenue
- Recent leasing activity: America's Best Contacts & Eyeglasses is now open! Duck Duck Tooth Pediatric Dentistry is coming soon!
- Built-in shopper traffic from onsite office component, including Jersey College School of Nursing
- Proximate to Route 1 and I-287
- 5% commission up to 15K SF for co-brokers

#### **Retailers**