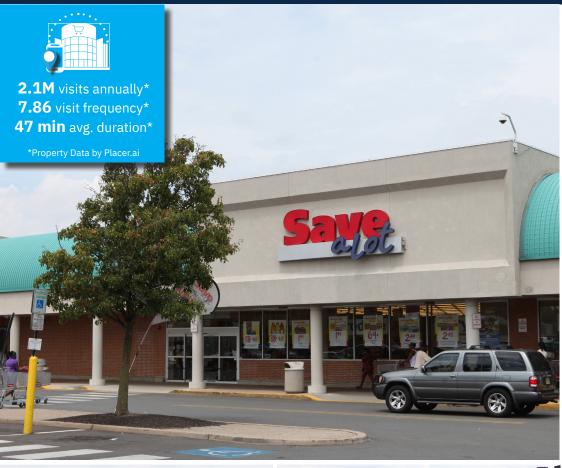

### **Property Highlights**

- 354,993-square-foot community center anchored by Forman Mills, American Furniture and Marshalls draws 2.1 million visitors per year\*
- Ranked in top 3 shopping centers within 5 miles
- Located at the intersection of heavily traveled Route 206/Princeton Avenue and N. Olden Avenue
- Recent leasing activity: America's Best Contacts & Eyeglasses is now open! Duck Duck Tooth Pediatric Dentistry is coming soon!
- Built-in shopper traffic from onsite office component, including Jersey College School of Nursing
- Proximate to Route 1 and I-287
- 5% commission up to 15K SF for co-brokers