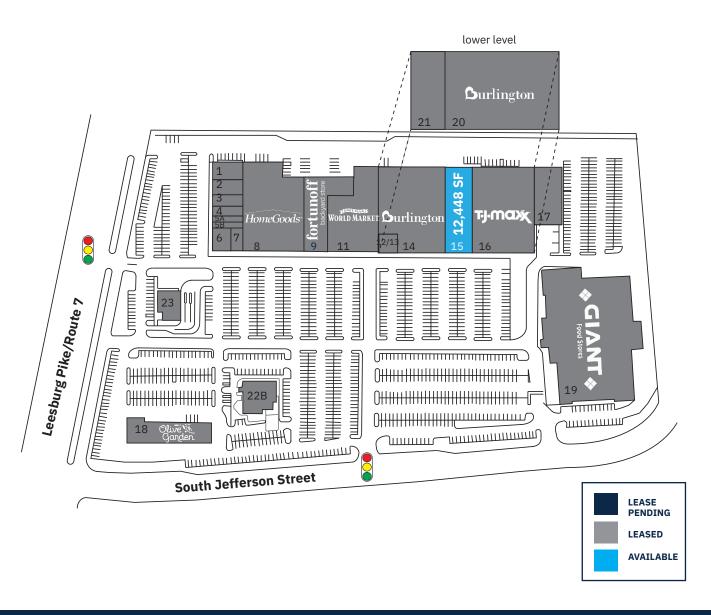

### **Available Space**

12,448 SF

### **Demographics**

5-mile radius

82,015 256,24 HOUSEHOL

**\$156,024** 

448,895
DAYTIME POPULATION

Source: sitesusa.com

3516 S JEFFERSON STREET | FALLS CHURCH, VA 22041

**SITE PLAN** 

| TE    | SF                                      |          |
|-------|-----------------------------------------|----------|
| 1     | Hour Eyes                               | 2,852    |
| 2     | Chipotle                                | 2,118    |
| 3     | Quickway Japanese Hibachi               | 2,109    |
| 4     | Einstein Bagels                         | 2,109    |
| 5A    | Charleys Cheesesteaks and Wings         | 2,108    |
| 5B    | Dave's Hot Chicken <i>opening soon!</i> | 2,337    |
| 6     | Starbucks                               | 1,588    |
| 7     | E.T. Nails Salon                        | 855      |
| 8     | HomeGoods                               | 29,921   |
| 9     | Fortunoff Backyard Store                | 17,813   |
| 11    | Cost Plus World Market                  | 19,830   |
| 12/13 | KC Beauty                               | 9,066    |
| 14    | Burlington                              | 18,657   |
| 15    | Available                               | 12,448   |
| 16    | T.J. Maxx                               | 29,649   |
| 17    | Golden Buffet                           | 9,975    |
| 18    | Olive Garden                            | 10,380   |
| 19    | Giant Food                              | 66,000   |
| 20    | Burlington (lower level)                | 71,116   |
| 21    | Mattress Warehouse                      | 21,404   |
| 22B   | Longhorn Steakhouse                     | 6,242    |
| 23    | PNC Bank                                | PAD SITE |
|       |                                         |          |