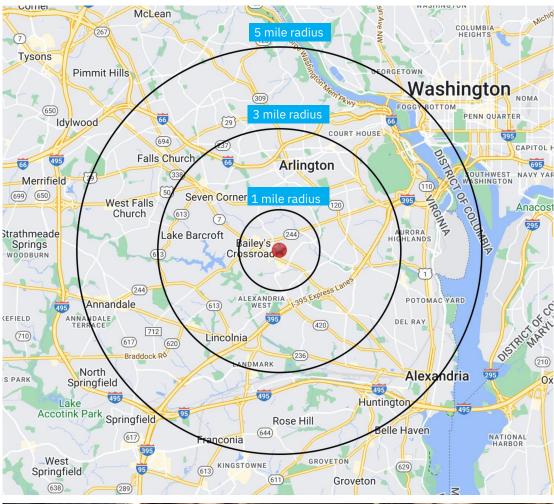

### **Demographics**

5-mile radius

82,015 256,24 HOUSEHOL

**\$156,024** 

448,895
DAYTIME POPULATION

Source: sitesusa.com

3516 S JEFFERSON STREET | FALLS CHURCH, VA 22041

**SITE PLAN** 

#### **DEMOGRAPHICS**

| 2010-2020 Census, 2024 Estimates             | 1 mile<br>radius | 3 mile<br>radius | 5 mile<br>radius |
|----------------------------------------------|------------------|------------------|------------------|
| Population                                   | 42,268           | 283,753          | 582,015          |
| Households                                   | 17,921           | 125,768          | 256,243          |
| Average Household Income                     | \$102,246        | \$138,625        | \$156,024        |
| Projected Average Household Income (2029)    | \$107,013        | \$148,069        | \$163,573        |
| Median Household Income                      | \$63,633         | \$89,675         | \$100,244        |
| Total Businesses                             | 1,606            | 10,125           | 28,100           |
| Total Employees                              | 14,016           | 107,486          | 332,670          |
| Daytime Population                           | 19,329           | 163,380          | 448,895          |
| Total Annual Household Expenditure           | \$1.28 B         | \$11.22 B        | \$25.09 B        |
| HH Income \$200K or more                     | 1,312            | 17,516           | 44,357           |
| College Degree + (Bachelor Degree or Higher) | 11,530           | 104,931          | 227,586          |