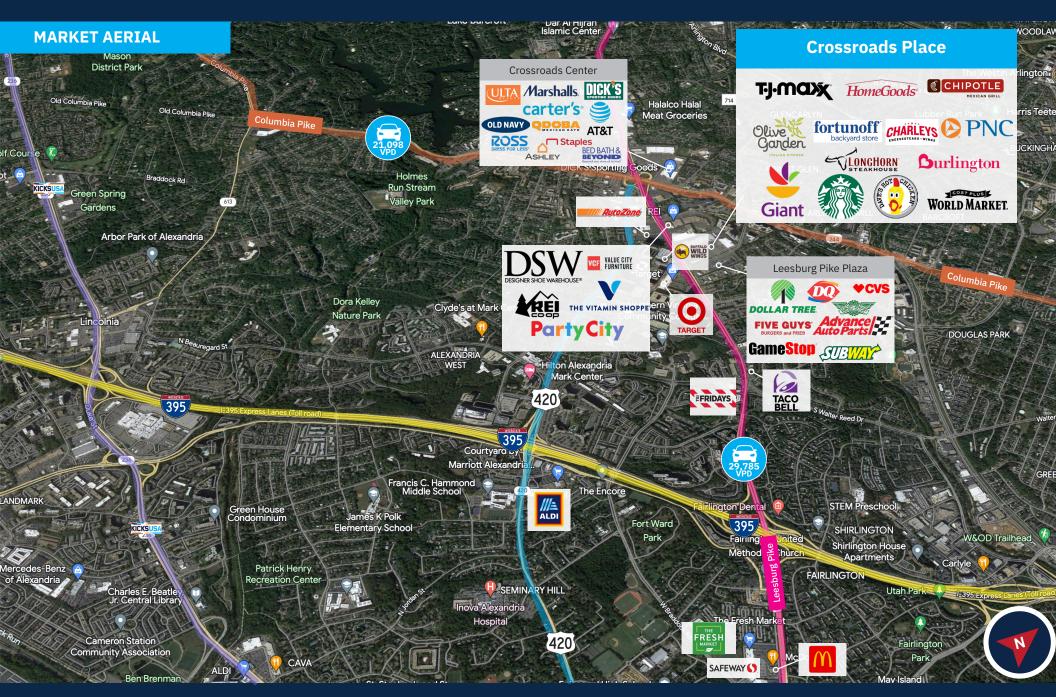

### **Property Highlights**

- 339,777-square-foot community center anchored by Giant and Burlington with 3.7 million annual visits\*.
- Crossroads Place is situated on Leesburg Pike and Jefferson Street.
- Fortunoff Backyard Store and Charleys Cheesesteaks and Wings are now open! Dave's Hot Chicken is coming soon!
- Close proximity to regional retail shopping centers as well as Columbia Pike, I-395 and US 50.

#### **Retailers**

## **Average Daily Traffic**

29,785 Leesburg Pike 21,098 Columbia Pike 8,534 S Jefferson Street