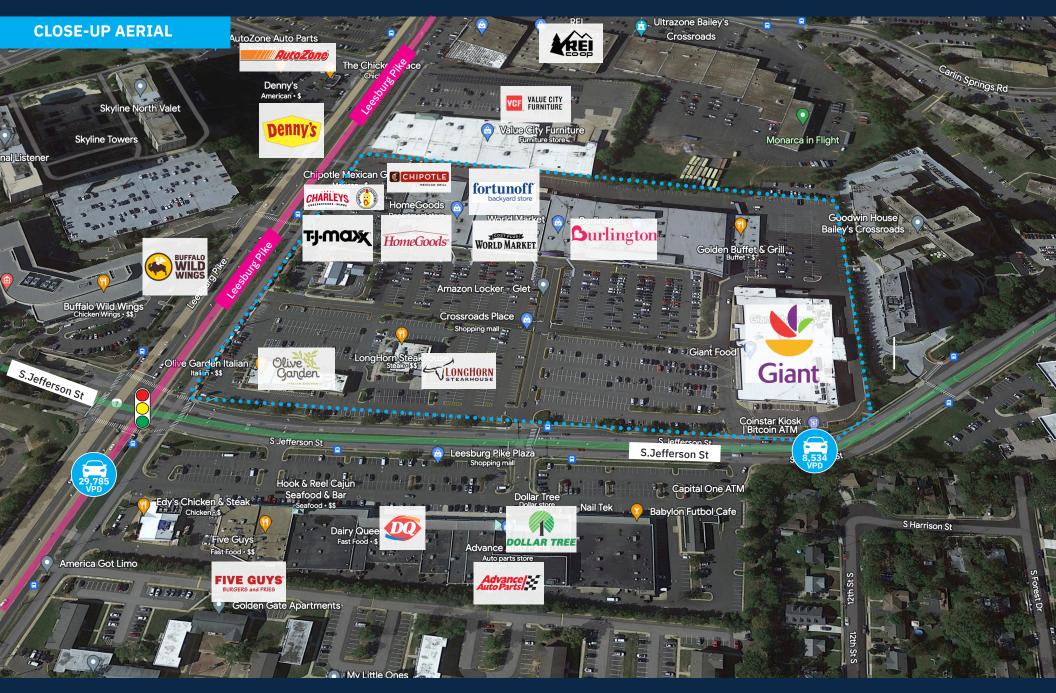

### **Property Highlights**

- 339,777-square-foot community center anchored by Giant and Burlington with 3.7 million annual visits\*.
- Crossroads Place is situated on Leesburg Pike and Jefferson Street.
- Fortunoff Backyard Store and Charleys Cheesesteaks and Wings are now open! Dave's Hot Chicken is coming soon!
- Close proximity to regional retail shopping centers as well as Columbia Pike, I-395 and US 50.

## **Average Daily Traffic**

29,785 Leesburg Pike 21,098 Columbia Pike 8,534 S Jefferson Street

| TE    | SF                                      |          |
|-------|-----------------------------------------|----------|
| 1     | Hour Eyes                               | 2,852    |
| 2     | Chipotle                                | 2,118    |
| 3     | Quickway Japanese Hibachi               | 2,109    |
| 4     | Einstein Bagels                         | 2,109    |
| 5A    | Charleys Cheesesteaks and Wings         | 2,108    |
| 5B    | Dave's Hot Chicken <i>opening soon!</i> | 2,337    |
| 6     | Starbucks                               | 1,588    |
| 7     | E.T. Nails Salon                        | 855      |
| 8     | HomeGoods                               | 29,921   |
| 9     | Fortunoff Backyard Store                | 17,813   |
| 11    | Cost Plus World Market                  | 19,830   |
| 12/13 | KC Beauty                               | 9,066    |
| 14    | Burlington                              | 18,657   |
| 15    | Available                               | 12,448   |
| 16    | T.J. Maxx                               | 29,649   |
| 17    | Golden Buffet                           | 9,975    |
| 18    | Olive Garden                            | 10,380   |
| 19    | Giant Food                              | 66,000   |
| 20    | Burlington (lower level)                | 71,116   |
| 21    | Mattress Warehouse                      | 21,404   |
| 22B   | Longhorn Steakhouse                     | 6,242    |
| 23    | PNC Bank                                | PAD SITE |
|       |                                         |          |