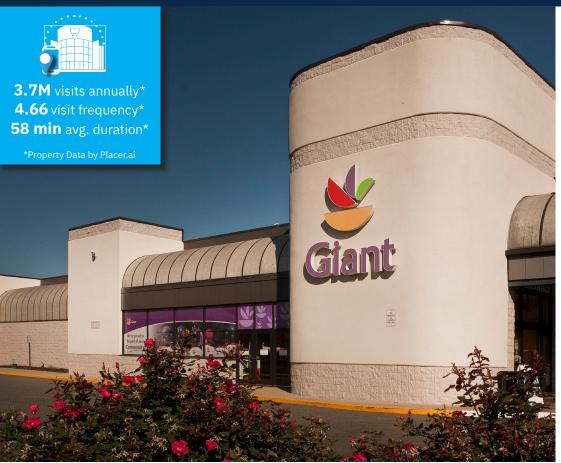

### **Property Highlights**

- 339,777-square-foot community center anchored by Giant and Burlington with 3.7 million annual visits\*.
- Crossroads Place is situated on Leesburg Pike and Jefferson Street.
- Fortunoff Backyard Store and Charleys Cheesesteaks and Wings are now open! Dave's Hot Chicken is coming soon!
- Close proximity to regional retail shopping centers as well as Columbia Pike, I-395 and US 50.