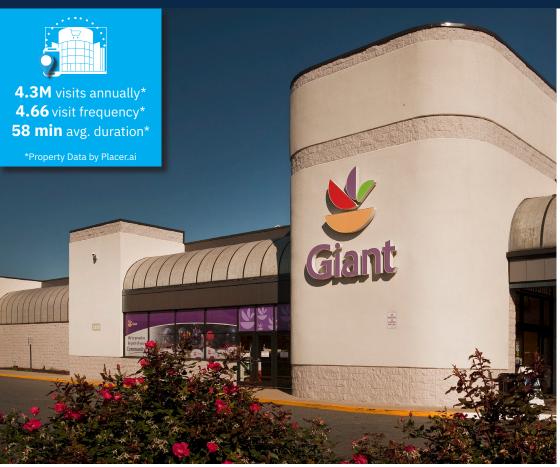

### **Property Highlights**

- 339,777-square-foot community center anchored by Giant and Burlington.
- 16.22% YoY Foot Traffic Growth-Visitors increased from 3.7M to 4.3M (Placer.ai).
- Prime location at the intersection of Leesburg Pike and Jefferson Street, a high-traffic retail corridor with strong daytime population and residential density.
- Best-in-class retailers and restaurants: Fortunoff Backyard Store, Charleys Cheesesteaks & Wings, and Dave's Hot Chicken are now open!
- Unmatched shopping and dining experience with a diverse tenant mix of top national brands, essential services, and popular eateries.
- Excellent accessibility: Close to Columbia Pike, I-395, and US 50, with proximity to regional retail shopping centers.
- Surrounded by major national retailers, restaurants, and essential services, drawing consistent shopper traffic.
- Well-positioned in a thriving trade area with strong demographics, including high household incomes and a growing population.