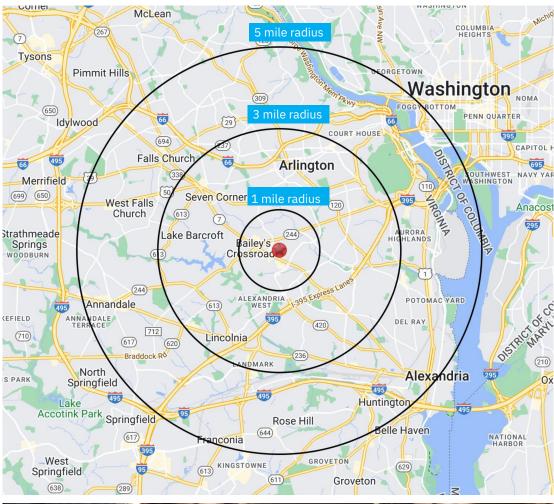

### **Demographics**

5-mile radius

582,015 25

56,243 S

**\$156,024**AVERAGE HH INCOME

448,895
DAYTIME POPULATION

Source: sitesusa.com

3516 S JEFFERSON STREET | FALLS CHURCH, VA 22041

### **DEMOGRAPHICS**

| 2010-2020 Census, 2024 Estimates             | 1 mile<br>radius | 3 mile<br>radius | 5 mile<br>radius |
|----------------------------------------------|------------------|------------------|------------------|
| Population                                   | 42,268           | 283,753          | 582,015          |
| Households                                   | 17,921           | 125,768          | 256,243          |
| Average Household Income                     | \$102,246        | \$138,625        | \$156,024        |
| Projected Average Household Income (2029)    | \$107,013        | \$148,069        | \$163,573        |
| Median Household Income                      | \$63,633         | \$89,675         | \$100,244        |
| Total Businesses                             | 1,606            | 10,125           | 28,100           |
| Total Employees                              | 14,016           | 107,486          | 332,670          |
| Daytime Population                           | 19,329           | 163,380          | 448,895          |
| Total Annual Household Expenditure           | \$1.28 B         | \$11.22 B        | \$25.09 B        |
| HH Income \$200K or more                     | 1,312            | 17,516           | 44,357           |
| College Degree + (Bachelor Degree or Higher) | 11,530           | 104,931          | 227,586          |