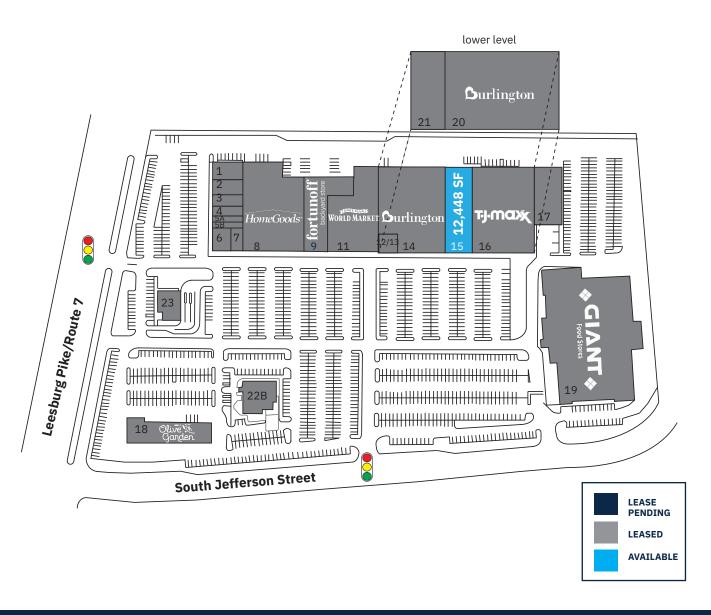

### **Available Space**

12,448 SF - Last Space!

**SITE PLAN** 

| TE    | NANT ROSTER                     | SF       |
|-------|---------------------------------|----------|
| 1     | Hour Eyes                       | 2,852    |
| 2     | Chipotle                        | 2,118    |
| 3     | Quickway Japanese Hibachi       | 2,109    |
| 4     | Einstein Bagels                 | 2,109    |
| 5A    | Charleys Cheesesteaks and Wings | 2,108    |
| 5B    | Dave's Hot Chicken              | 2,337    |
| 6     | Starbucks                       | 1,588    |
| 7     | E.T. Nails Salon                | 855      |
| 8     | HomeGoods                       | 29,921   |
| 9     | Fortunoff Backyard Store        | 17,813   |
| 11    | Cost Plus World Market          | 19,830   |
| 12/13 | KC Beauty                       | 9,066    |
| 14    | Burlington                      | 18,657   |
| 15    | Available                       | 12,448   |
| 16    | T.J. Maxx                       | 29,649   |
| 17    | Golden Buffet                   | 9,975    |
| 18    | Olive Garden                    | 10,380   |
| 19    | Giant Food                      | 66,000   |
| 20    | Burlington (lower level)        | 71,116   |
| 21    | Mattress Warehouse              | 21,404   |
| 22B   | Longhorn Steakhouse             | 6,242    |
| 23    | PNC Bank                        | PAD SITE |
|       |                                 |          |