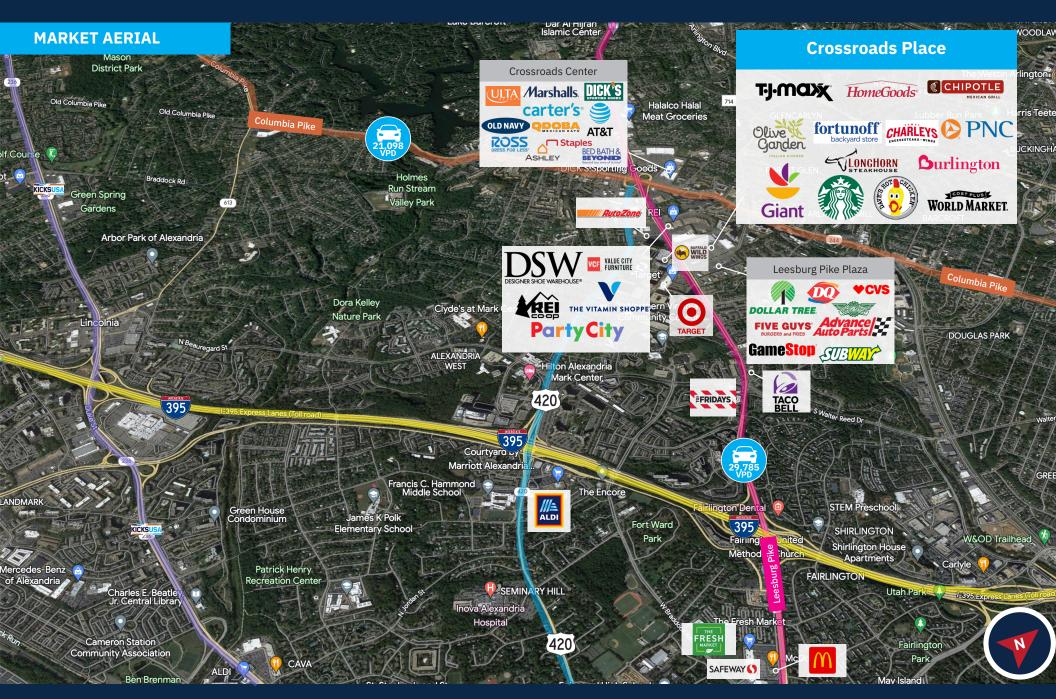

### **Property Highlights**

- 339,777-square-foot community center anchored by Giant and Burlington.
- 16.22% YoY Foot Traffic Growth-Visitors increased from 3.7M to 4.3M (Placer.ai).
- Prime location at the intersection of Leesburg Pike and Jefferson Street, a high-traffic retail corridor with strong daytime population and residential density.
- Best-in-class retailers and restaurants: Fortunoff Backyard Store, Charleys Cheesesteaks & Wings, and Dave's Hot Chicken are now open!
- Unmatched shopping and dining experience with a diverse tenant mix of top national brands, essential services, and popular eateries.
- Excellent accessibility: Close to Columbia Pike, I-395, and US 50, with proximity to regional retail shopping centers.
- Surrounded by major national retailers, restaurants, and essential services, drawing consistent shopper traffic.
- Well-positioned in a thriving trade area with strong demographics, including high household incomes and a growing population.

#### **Retailers**

### **Average Daily Traffic**

29,785 Leesburg Pike 21,098 Columbia Pike 8,534 S Jefferson Street