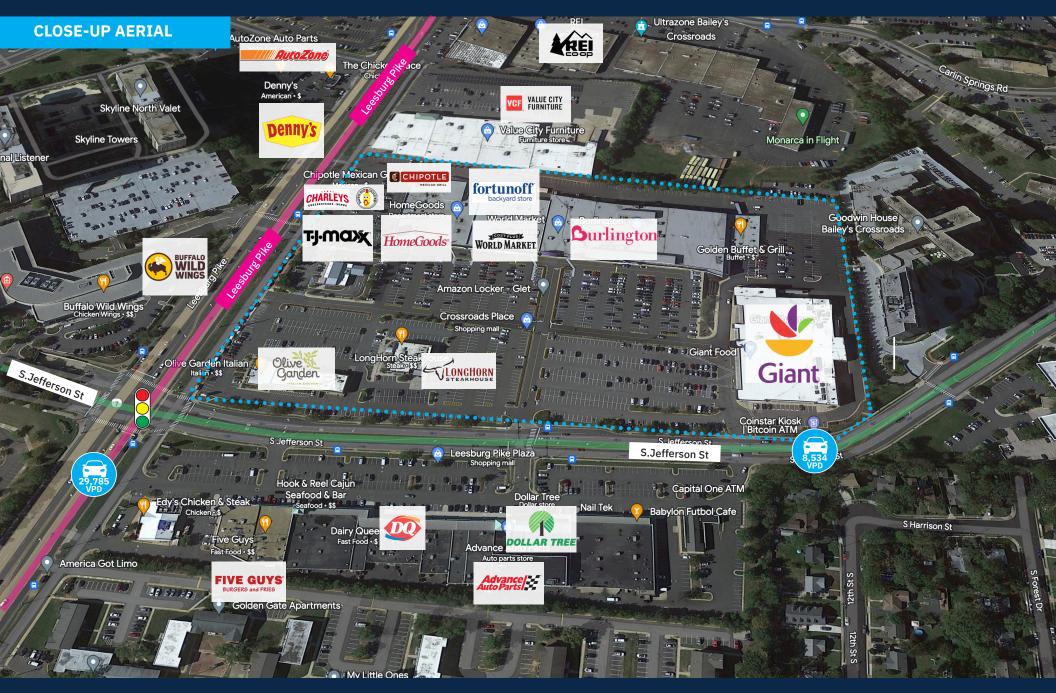

### **Property Highlights**

- 339,777-square-foot community center anchored by Giant and Burlington.
- 16.22% YoY Foot Traffic Growth-Visitors increased from 3.7M to 4.3M (Placer.ai).
- Prime location at the intersection of Leesburg Pike and Jefferson Street, a high-traffic retail corridor with strong daytime population and residential density.
- Best-in-class retailers and restaurants: Fortunoff Backyard Store, Charleys Cheesesteaks & Wings, and Dave's Hot Chicken are now open!
- Unmatched shopping and dining experience with a diverse tenant mix of top national brands, essential services, and popular eateries.
- Excellent accessibility: Close to Columbia Pike, I-395, and US 50, with proximity to regional retail shopping centers.
- Surrounded by major national retailers, restaurants, and essential services, drawing consistent shopper traffic.
- Well-positioned in a thriving trade area with strong demographics, including high household incomes and a growing population.

#### **Retailers**

### **Average Daily Traffic**

29,785 Leesburg Pike 21,098 Columbia Pike 8,534 S Jefferson Street

**SITE PLAN** 

| TE    | NANT ROSTER                     | SF       |
|-------|---------------------------------|----------|
| 1     | Hour Eyes                       | 2,852    |
| 2     | Chipotle                        | 2,118    |
| 3     | Quickway Japanese Hibachi       | 2,109    |
| 4     | Einstein Bagels                 | 2,109    |
| 5A    | Charleys Cheesesteaks and Wings | 2,108    |
| 5B    | Dave's Hot Chicken              | 2,337    |
| 6     | Starbucks                       | 1,588    |
| 7     | E.T. Nails Salon                | 855      |
| 8     | HomeGoods                       | 29,921   |
| 9     | Fortunoff Backyard Store        | 17,813   |
| 11    | Cost Plus World Market          | 19,830   |
| 12/13 | KC Beauty                       | 9,066    |
| 14    | Burlington                      | 18,657   |
| 15    | Available                       | 12,448   |
| 16    | T.J. Maxx                       | 29,649   |
| 17    | Golden Buffet                   | 9,975    |
| 18    | Olive Garden                    | 10,380   |
| 19    | Giant Food                      | 66,000   |
| 20    | Burlington (lower level)        | 71,116   |
| 21    | Mattress Warehouse              | 21,404   |
| 22B   | Longhorn Steakhouse             | 6,242    |
| 23    | PNC Bank                        | PAD SITE |
|       |                                 |          |