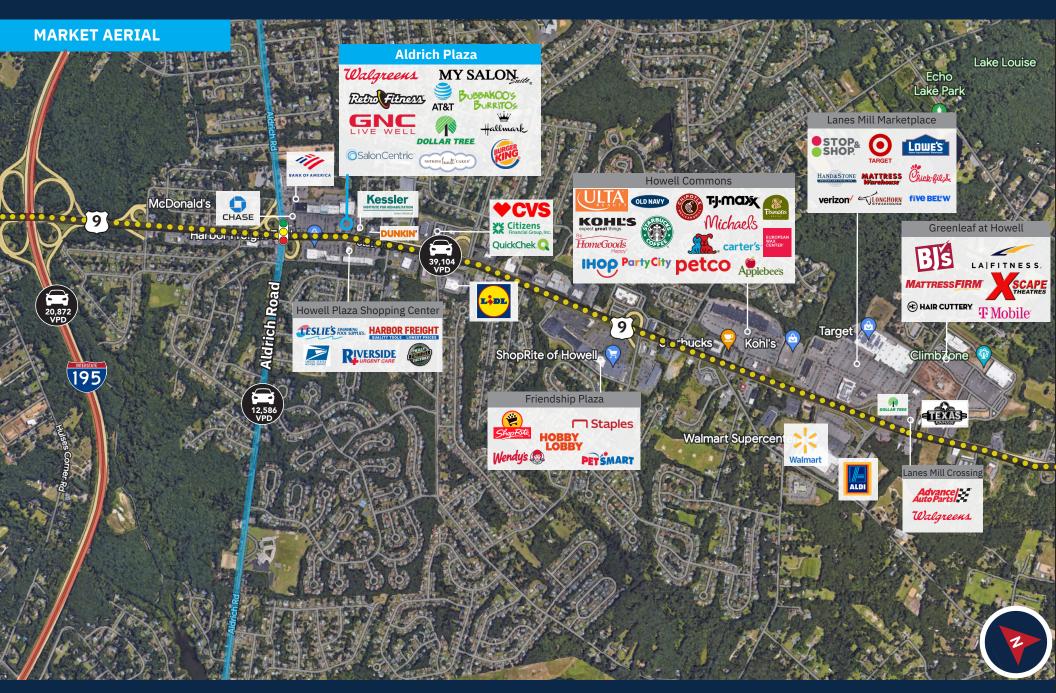

#### **Property Highlights**

- 127,722-square-foot community center with a diverse mix of retail, restaurant, and service tenants
- Anchored by Walgreens, attracting 1.4 million visits annually
- Prime location at the intersection of Route 9 South and Aldrich Road, in an area with 12 schools, a growing population, and a thriving economy
- Proximate to Interstate 195
- Exciting new tenants: My Salon Suite and Nothing Bundt Cakes are now open! Dollar Tree and Burger King are coming soon!
- Ample parking, including an adjacent commuter parking facility
- 38,690 vehicles per day on US 9

## **Average Daily Traffic**

**39,104** US-9 **20,872** Interstate 195 Eastbound **12,586** Aldrich Road