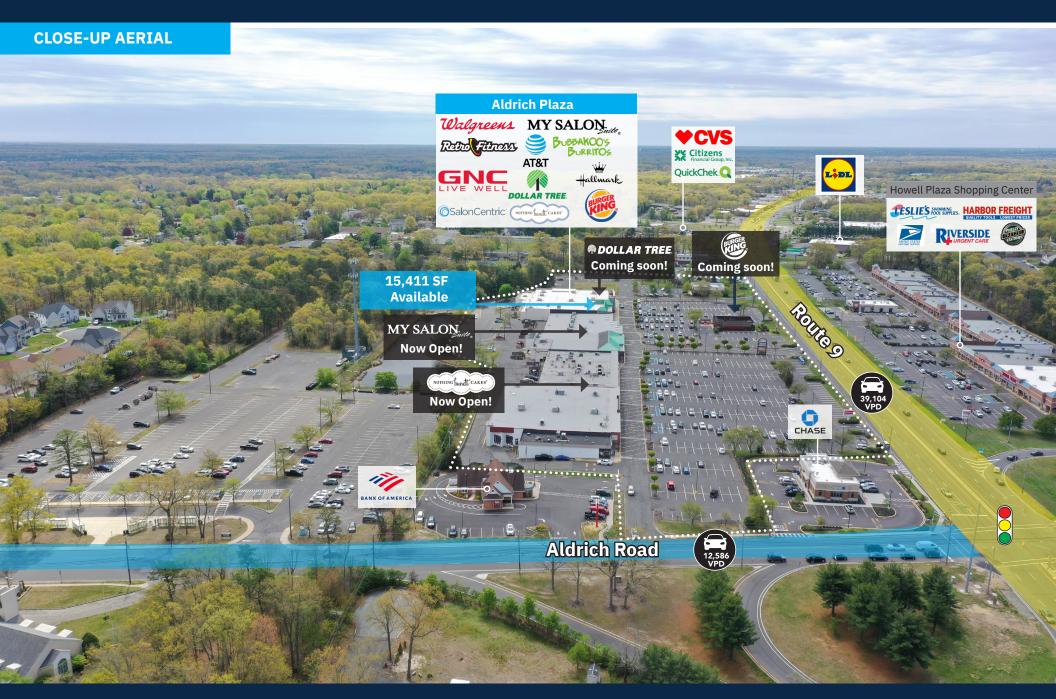

#### **Available Spaces**

1,962 SF 15,411 SF - portion of space 24 3,239 & 1,165 SF - coming available March 2025 10,000 SF Proposed Pad Site

#### **Property Highlights**

- 127,722-square-foot community center with a diverse mix of retail, restaurant, and service tenants
- Anchored by Walgreens, attracting 1.4 million visits annually
- Prime location at the intersection of Route 9 South and Aldrich Road, in an area with 12 schools, a growing population, and a thriving economy
- Proximate to Interstate 195
- Exciting new tenants: My Salon Suite and Nothing Bundt Cakes are now open! Dollar Tree and Burger King are coming soon!
- Ample parking, including an adjacent commuter parking facility
- 38,690 vehicles per day on US 9

#### **Demographics**

5-mile radius

**\$133,323** VERAGE HH INCOME

48,448
DAYTIME POPULATIO

Source: sitesusa.com

4075 US HIGHWAY 9 | HOWELL, NJ 07731

**SITE PLAN** 

| TEN | SF                               |        |
|-----|----------------------------------|--------|
| 1   | Big City Bagels & Salads         | 3,100  |
| 2B  | Walgreens                        | 15,167 |
| 3   | RJW Barnabas Health              | 10,393 |
| 4   | Nothing Bundt Cakes              | 2,500  |
| 5   | Karate School                    | 4,600  |
| 6   | Chinese Restaurant               | 1,400  |
| 7   | Coffee Shop                      | 2,000  |
| 8   | Pizzeria Restaurant              | 2,000  |
| 9   | Dry Cleaners                     | 2,000  |
| 10  | Asian Harbor Sushi               | 2,433  |
| 11  | Ice Cream Shop                   | 1,400  |
| 12  | Optician                         | 2,000  |
| 13  | Coming Available                 | 3,239  |
| 14  | Hallmark                         | 5,180  |
| 15  | My Salon Suite                   | 7,910  |
| 16  | AT&T                             | 3,250  |
| 17  | Bubbakoo's Burritos              | 1,900  |
| 18  | Available                        | 1,962  |
| 19  | Salon Centric                    | 3,448  |
| 20  | Coming Available                 | 1,165  |
| 21  | Liquor Store                     | 6,167  |
| 23  | Retro Fitness                    | 11,200 |
| 24A | Available                        | 15,411 |
| 24B | Dollar Tree <i>Opening Soon!</i> | 15,019 |
| 25A | Available - Proposed Pad Site    | 10,000 |
| 26  | Kessler Institute Rehab*         |        |
| 27  | Burger King Opening Soon!        | 2,640  |