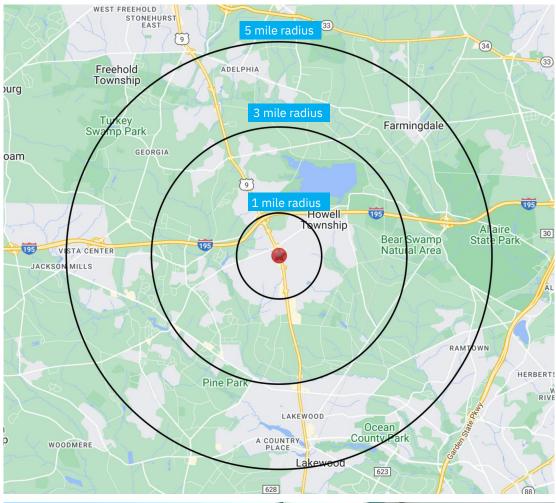

#### **Demographics**

5-mile radius

**\$133,323** VERAGE HH INCOME

48,448
DAYTIME POPULATIO

Source: sitesusa.com

4075 US HIGHWAY 9 | HOWELL, NJ 07731

**SITE PLAN** 

| TEN | SF                               |        |
|-----|----------------------------------|--------|
| 1   | Big City Bagels & Salads         | 3,100  |
| 2B  | Walgreens                        | 15,167 |
| 3   | RJW Barnabas Health              | 10,393 |
| 4   | Nothing Bundt Cakes              | 2,500  |
| 5   | Karate School                    | 4,600  |
| 6   | Chinese Restaurant               | 1,400  |
| 7   | Coffee Shop                      | 2,000  |
| 8   | Pizzeria Restaurant              | 2,000  |
| 9   | Dry Cleaners                     | 2,000  |
| 10  | Asian Harbor Sushi               | 2,433  |
| 11  | Ice Cream Shop                   | 1,400  |
| 12  | Optician                         | 2,000  |
| 13  | Coming Available                 | 3,239  |
| 14  | Hallmark                         | 5,180  |
| 15  | My Salon Suite                   | 7,910  |
| 16  | AT&T                             | 3,250  |
| 17  | Bubbakoo's Burritos              | 1,900  |
| 18  | Available                        | 1,962  |
| 19  | Salon Centric                    | 3,448  |
| 20  | Coming Available                 | 1,165  |
| 21  | Liquor Store                     | 6,167  |
| 23  | Retro Fitness                    | 11,200 |
| 24A | Available                        | 15,411 |
| 24B | Dollar Tree <i>Opening Soon!</i> | 15,019 |
| 25A | Available - Proposed Pad Site    | 10,000 |
| 26  | Kessler Institute Rehab*         |        |
| 27  | Burger King Opening Soon!        | 2,640  |

#### **DEMOGRAPHICS**

| 2010-2020 Census, 2024 Estimates             | 1 mile<br>radius | 3 mile<br>radius | 5 mile<br>radius |
|----------------------------------------------|------------------|------------------|------------------|
| Population                                   | 9,643            | 41,641           | 143,532          |
| Households                                   | 3,136            | 13,944           | 44,937           |
| Average Household Income                     | \$185,987        | \$160,259        | \$133,323        |
| Projected Average Household Income (2028)    | \$205,100        | \$169,583        | \$143,612        |
| Median Household Income                      | \$134,834        | \$126,505        | \$104,220        |
| Total Businesses                             | 378              | 1,409            | 4,893            |
| Total Employees                              | 4,586            | 11,744           | 32,125           |
| Daytime Population                           | 5,975            | 17,043           | 48,448           |
| Total Annual Household Expenditure           | \$353.5 M        | \$1.39 B         | \$3.88 B         |
| HH Income \$200K or more                     | 794              | 3,004            | 8,139            |
| College Degree + (Bachelor Degree or Higher) | 2,730            | 10,714           | 33,648           |