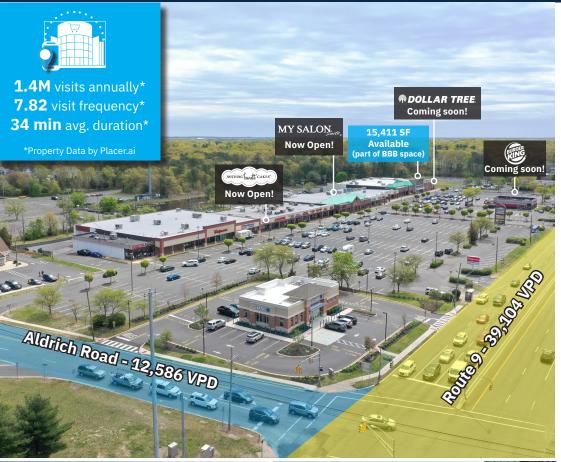

#### **Available Spaces**

1,962 SF 15,411 SF - portion of space 24 3,239 & 1,165 SF - coming available March 2025 10,000 SF Proposed Pad Site

#### **Property Highlights**

- 127,722-square-foot community center with a diverse mix of retail, restaurant, and service tenants
- Anchored by Walgreens, attracting 1.4 million visits annually
- Prime location at the intersection of Route 9 South and Aldrich Road, in an area with 12 schools, a growing population, and a thriving economy
- Proximate to Interstate 195
- Exciting new tenants: My Salon Suite and Nothing Bundt Cakes are now open! Dollar Tree and Burger King are coming soon!
- Ample parking, including an adjacent commuter parking facility
- 38,690 vehicles per day on US 9

## **Average Daily Traffic**

**39,104** US-9 **20,872** Interstate 195 Eastbound **12,586** Aldrich Road

#### **Demographics**

5-mile radius

**\$133,323** VERAGE HH INCOME

48,448
DAYTIME POPULATIO

Source: sitesusa.com

4075 US HIGHWAY 9 | HOWELL, NJ 07731

**SITE PLAN** 

| TEN | SF                               |        |
|-----|----------------------------------|--------|
| 1   | Big City Bagels & Salads         | 3,100  |
| 2B  | Walgreens                        | 15,167 |
| 3   | RJW Barnabas Health              | 10,393 |
| 4   | Nothing Bundt Cakes              | 2,500  |
| 5   | Karate School                    | 4,600  |
| 6   | Chinese Restaurant               | 1,400  |
| 7   | Coffee Shop                      | 2,000  |
| 8   | Pizzeria Restaurant              | 2,000  |
| 9   | Dry Cleaners                     | 2,000  |
| 10  | Asian Harbor Sushi               | 2,433  |
| 11  | Ice Cream Shop                   | 1,400  |
| 12  | Optician                         | 2,000  |
| 13  | Coming Available                 | 3,239  |
| 14  | Hallmark                         | 5,180  |
| 15  | My Salon Suite                   | 7,910  |
| 16  | AT&T                             | 3,250  |
| 17  | Bubbakoo's Burritos              | 1,900  |
| 18  | Available                        | 1,962  |
| 19  | Salon Centric                    | 3,448  |
| 20  | Coming Available                 | 1,165  |
| 21  | Liquor Store                     | 6,167  |
| 23  | Retro Fitness                    | 11,200 |
| 24A | Available                        | 15,411 |
| 24B | Dollar Tree <i>Opening Soon!</i> | 15,019 |
| 25A | Available - Proposed Pad Site    | 10,000 |
| 26  | Kessler Institute Rehab*         |        |
| 27  | Burger King Opening Soon!        | 2,640  |