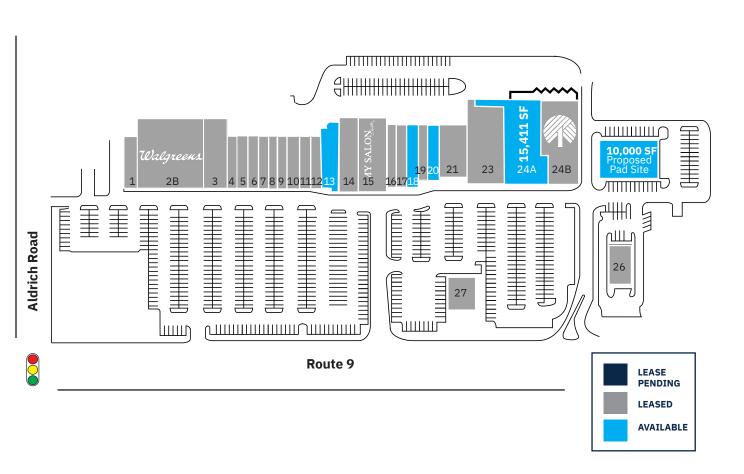

#### **Available Spaces**

1,962 SF 15,411 SF - portion of space 24 3,239 & 1,165 SF - coming available March 2025 10,000 SF Proposed Pad Site

#### **Demographics**

5-mile radius

**\$133,323** VERAGE HH INCOME

48,448
DAYTIME POPULATIO

Source: sitesusa.com

4075 US HIGHWAY 9 | HOWELL, NJ 07731

**SITE PLAN** 

| TEN | SF                               |        |
|-----|----------------------------------|--------|
| 1   | Big City Bagels & Salads         | 3,100  |
| 2B  | Walgreens                        | 15,167 |
| 3   | RJW Barnabas Health              | 10,393 |
| 4   | Nothing Bundt Cakes              | 2,500  |
| 5   | Karate School                    | 4,600  |
| 6   | Chinese Restaurant               | 1,400  |
| 7   | Coffee Shop                      | 2,000  |
| 8   | Pizzeria Restaurant              | 2,000  |
| 9   | Dry Cleaners                     | 2,000  |
| 10  | Asian Harbor Sushi               | 2,433  |
| 11  | Ice Cream Shop                   | 1,400  |
| 12  | Optician                         | 2,000  |
| 13  | Coming Available                 | 3,239  |
| 14  | Hallmark                         | 5,180  |
| 15  | My Salon Suite                   | 7,910  |
| 16  | AT&T                             | 3,250  |
| 17  | Bubbakoo's Burritos              | 1,900  |
| 18  | Available                        | 1,962  |
| 19  | Salon Centric                    | 3,448  |
| 20  | Coming Available                 | 1,165  |
| 21  | Liquor Store                     | 6,167  |
| 23  | Retro Fitness                    | 11,200 |
| 24A | Available                        | 15,411 |
| 24B | Dollar Tree <i>Opening Soon!</i> | 15,019 |
| 25A | Available - Proposed Pad Site    | 10,000 |
| 26  | Kessler Institute Rehab*         |        |
| 27  | Burger King Opening Soon!        | 2,640  |