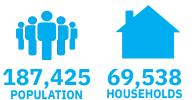

#### **Demographics** 3-mile radius

Source: sitesusa.com

ΤΙΜΕ ΡΟΡΙΙΙ ΑΤΙΟΝ

#### **TRUE TRADE AREA**

| STI: POPSTATS             | 30%<br>traffic | 50%<br>traffic | 70%<br>traffic |
|---------------------------|----------------|----------------|----------------|
| Population                | 30,490         | 68,903         | 141,238        |
| Households                | 11,361         | 25,319         | 52,637         |
| Average Household Income  | \$86,695       | \$92,586       | \$93,396       |
| Median Household Income   | \$76,443       | \$74,671       | \$71,455       |
| Total Businesses          | 463            | 1,011          | 2,288          |
| Total Employees           | 4,487          | 9,681          | 22,719         |
| HH Income \$200K or more  | 481            | 1,673          | 3,950          |
| Bachelor Degree or Higher | 6,153          | 15,295         | 31,390         |
|                           |                |                |                |