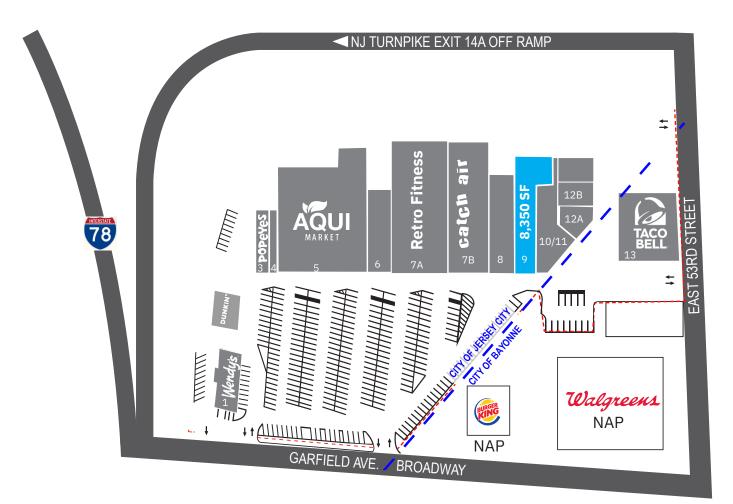

### **Available Spaces**

8,350 SF

#### **SITE PLAN**

| TEN   | SF                            |        |
|-------|-------------------------------|--------|
| 1     | Wendy's                       | 3,710  |
| 2     | Dunkin                        | 2,026  |
| 3     | Popeyes                       | 2,000  |
| 4     | 1HourRepair.com               | 1,500  |
| 5     | Aqui Market                   | 24,045 |
| 6     | Everything 99¢                | 5,000  |
| 7A    | Retro Fitness                 | 16,000 |
| 7B    | Catch Air                     | 14,000 |
| 8     | Laundromat                    | 5,942  |
| 9     | Available                     | 8,350  |
| 10/11 | Liquor Store                  | 5,565  |
| 12A   | Sakura Teriyaki Opening Soon! | 1,946  |
| 12B   | T-Mobile                      | 1,500  |
| 12C   | Apple Nail Salon              | 1,652  |
| 13    | Taco Bell                     | 2,103  |