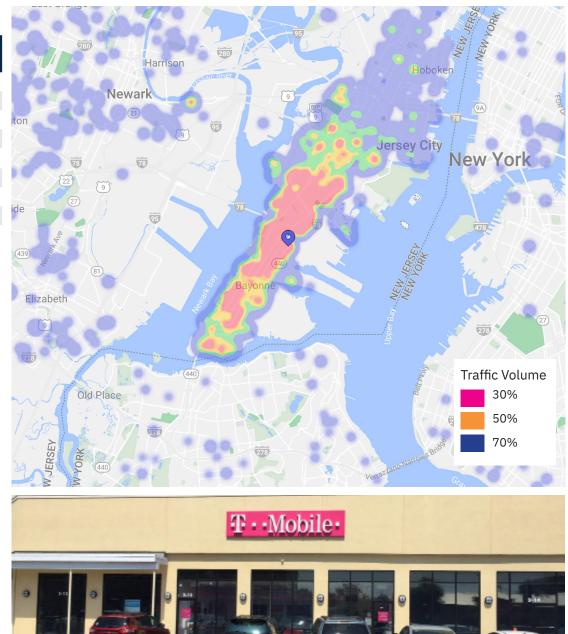

#### **TRUE TRADE AREA**

| STI: POPSTATS             | 30%<br>traffic | 50%<br>traffic | 70%<br>traffic |
|---------------------------|----------------|----------------|----------------|
| Population                | 30,490         | 68,903         | 141,238        |
| Households                | 11,361         | 25,319         | 52,637         |
| Average Household Income  | \$86,695       | \$92,586       | \$93,396       |
| Median Household Income   | \$76,443       | \$74,671       | \$71,455       |
| Total Businesses          | 463            | 1,011          | 2,288          |
| Total Employees           | 4,487          | 9,681          | 22,719         |
| HH Income \$200K or more  | 481            | 1,673          | 3,950          |
| Bachelor Degree or Higher | 6,153          | 15,295         | 31,390         |
|                           |                |                |                |

Source: placer.ai.com