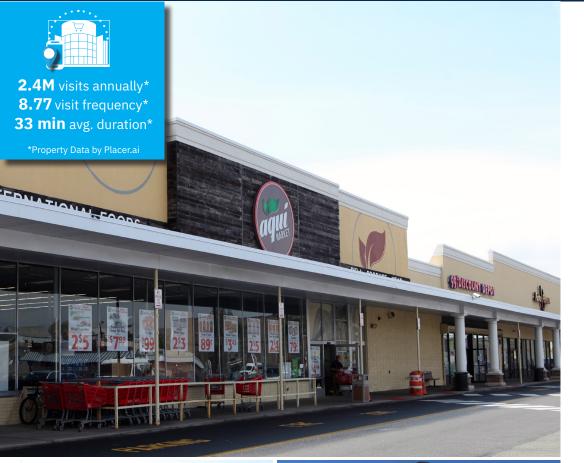

### **Property Highlights**

• 95,299-square-foot grocery-anchored center with a strong mix of restaurant and service tenants; the property draws 2.4 million visits per year\*.

• Located on the Jersey City/Bayonne border (intersection of Garfield Avenue/ Broadway and East 53rd Street), just off Exit 14A of the N.J. Turnpike – it is traversed by more than 19,000 vehicles per day, with fast access to a full network of local thoroughfares.

Source: placer.ai.com