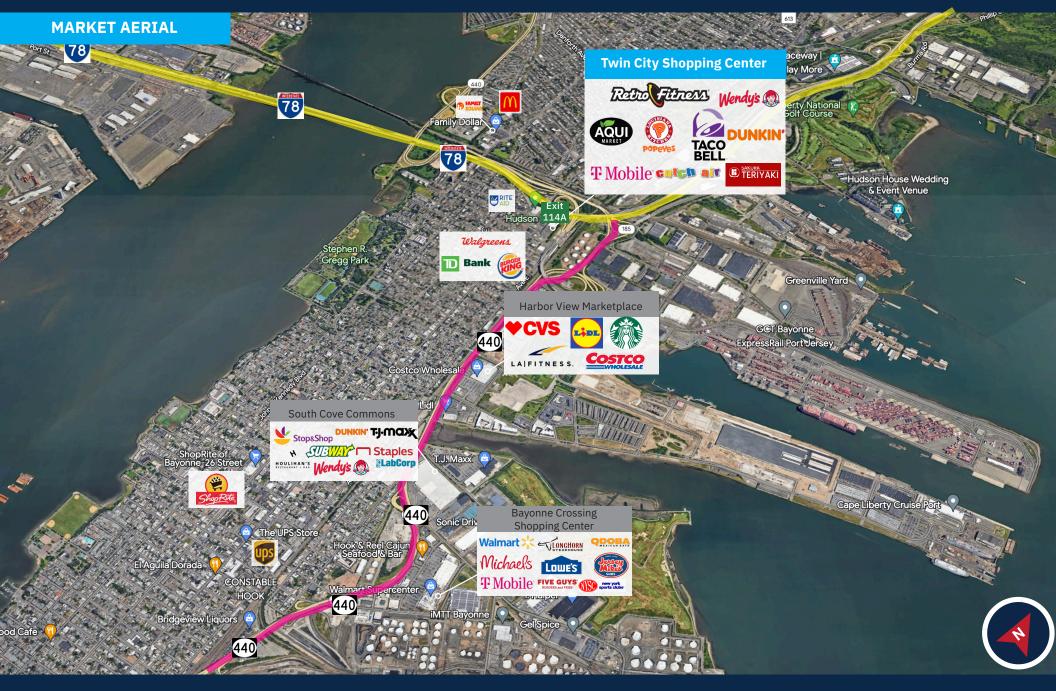

### **Property Highlights**

• 95,299-square-foot grocery-anchored center with a strong mix of restaurant and service tenants; the property draws 2.4 million visits per year\*.

• Located on the Jersey City/Bayonne border (intersection of Garfield Avenue/ Broadway and East 53rd Street), just off Exit 14A of the N.J. Turnpike – it is traversed by more than 19,000 vehicles per day, with fast access to a full network of local thoroughfares.