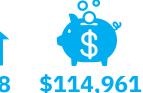

#### **TRUE TRADE AREA**

| STI: POPSTATS             | 30%<br>traffic | 50%<br>traffic | 70%<br>traffic |
|---------------------------|----------------|----------------|----------------|
| Population                | 30,490         | 68,903         | 141,238        |
| Households                | 11,361         | 25,319         | 52,637         |
| Average Household Income  | \$86,695       | \$92,586       | \$93,396       |
| Median Household Income   | \$76,443       | \$74,671       | \$71,455       |
| Total Businesses          | 463            | 1,011          | 2,288          |
| Total Employees           | 4,487          | 9,681          | 22,719         |
| HH Income \$200K or more  | 481            | 1,673          | 3,950          |
| Bachelor Degree or Higher | 6,153          | 15,295         | 31,390         |
|                           |                |                |                |