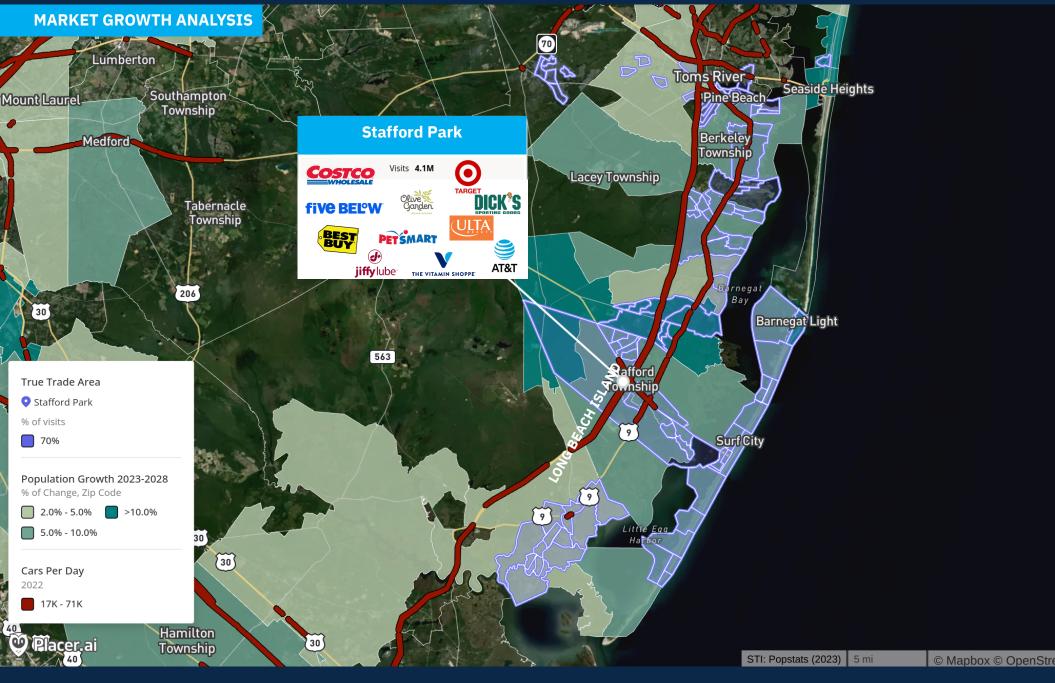

#### **Property Highlights**

- #1 Most Visited Shopping Center in the Local Market\*
- 400,000-Square-Foot Power Center anchored by Costco, Target, and Dick's Sporting Goods, with a strong co-tenancy creating powerful synergies.
- 4.1 Million Visits Annually\* representing a 20.5% increase over the past three years. 5.8% growth over two years, reflecting sustained customer engagement.
- **Prime Location:** Situated on the Jersey Shore in southern Ocean County, with easy access to Garden State Parkway Exit 63 and Route 72.
- Robust Trade Area: The True Trade Area comprises 185,713 visitors, accounting for 80% of the center's traffic.\*
- **Proximity to Long Beach Island:** LBI's population swells from about 8,000 yearround residents to as high as 200,000 during the summer months, indicating a substantial increase in potential shoppers during peak seasons.
- **Mixed-Use Development:** Features a well-maintained retail component alongside 780 luxury apartments for enhanced lifestyle synergy.
- \*Data sourced from Placer.ai.

### **Demographics**

5-mile radius

**57,958** POPULATION

**21,532**HOUSEHOLDS

\$127,549 VERAGE HH INCOME

100,000
POPULATION
CREASES IN SUMM

Source: sitesusa.com