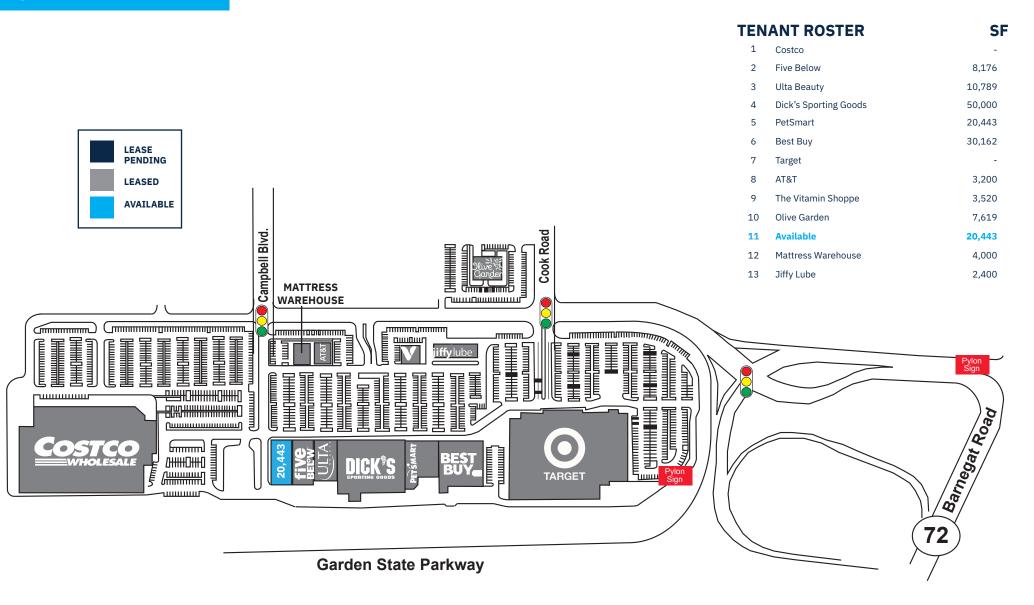

#### **Available Spaces**

**Proposed Developments** 20.443 SF

#### **Property Highlights**

- #1 Most Visited Shopping Center in the Local Market\*
- 400,000-Square-Foot Power Center anchored by Costco, Target, and Dick's Sporting Goods, with a strong co-tenancy creating powerful synergies.
- 4.1 Million Visits Annually\* representing a 20.5% increase over the past three years. 5.8% growth over two years, reflecting sustained customer engagement.
- **Prime Location:** Situated on the Jersey Shore in southern Ocean County, with easy access to Garden State Parkway Exit 63 and Route 72.
- Robust Trade Area: The True Trade Area comprises 185,713 visitors, accounting for 80% of the center's traffic.\*
- **Proximity to Long Beach Island:** LBI's population swells from about 8,000 yearround residents to as high as 200,000 during the summer months, indicating a substantial increase in potential shoppers during peak seasons.
- **Mixed-Use Development:** Features a well-maintained retail component alongside 780 luxury apartments for enhanced lifestyle synergy.
- \*Data sourced from Placer.ai.

#### **Retailers**

# Stafford Park Shopping Center 209 STAFFORD PARK BLVD. | MANAHAWKIN, NJ 08050

209 STAFFORD PARK BLVD. MANAHAWKIN, NJ 08050

SITE PLAN