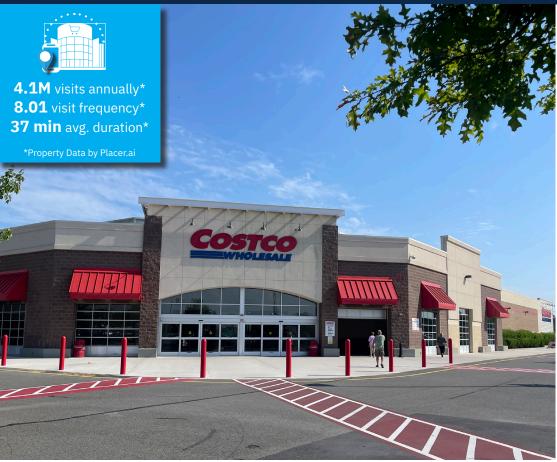

#### **Property Highlights**

- #1 Most Visited Shopping Center in the Local Market\*
- 400,000-Square-Foot Power Center anchored by Costco, Target, and Dick's Sporting Goods, with a strong co-tenancy creating powerful synergies.
- 4.1 Million Visits Annually\* representing a 20.5% increase over the past three years. 5.8% growth over two years, reflecting sustained customer engagement.
- **Prime Location:** Situated on the Jersey Shore in southern Ocean County, with easy access to Garden State Parkway Exit 63 and Route 72.
- Robust Trade Area: The True Trade Area comprises 185,713 visitors, accounting for 80% of the center's traffic.\*
- **Proximity to Long Beach Island:** LBI's population swells from about 8,000 yearround residents to as high as 200,000 during the summer months, indicating a substantial increase in potential shoppers during peak seasons.
- **Mixed-Use Development:** Features a well-maintained retail component alongside 780 luxury apartments for enhanced lifestyle synergy.
- \*Data sourced from Placer.ai.