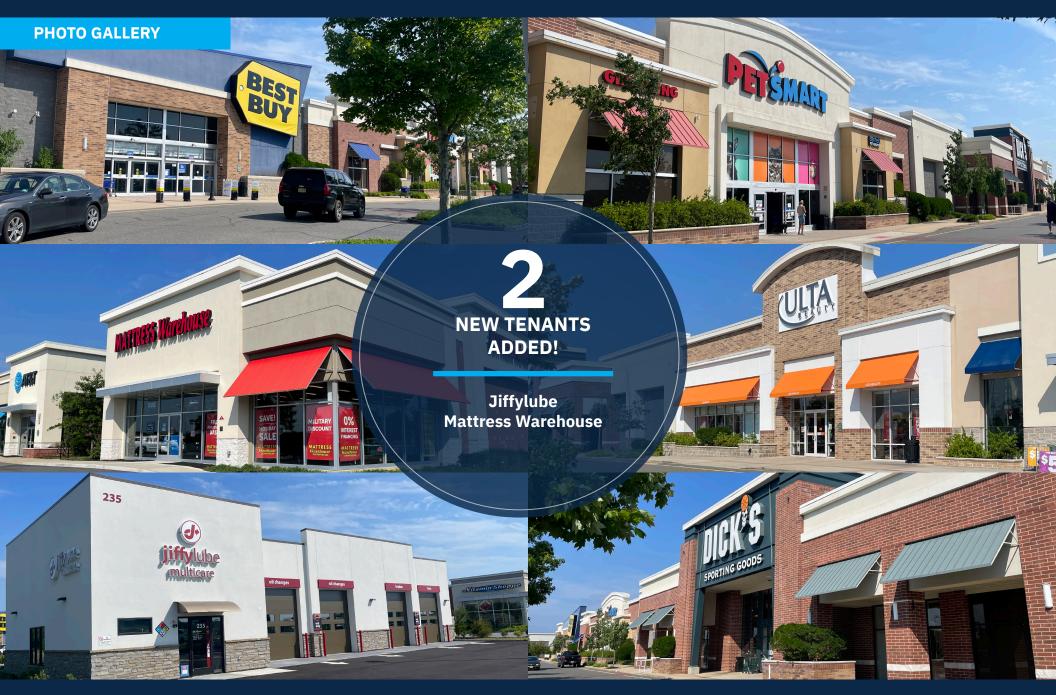

roximity to Long Beach Island:** LBI's population swells from about 8,000 yearround residents to as high as 200,000 during the summer months, indicating a substantial increase in potential shoppers during peak seasons.
- **Mixed-Use Development:** Features a well-maintained retail component alongside 780 luxury apartments for enhanced lifestyle synergy.
- \*Data sourced from Placer.ai.

#### **Retailers**



### **Average Daily Traffic**

**56,915** Route 72 **18,215** Stafford Park Boulevard **30,574** Garden State Parkway Southbound

### **Demographics**

5-mile radius



**57,958** POPULATION



**21,532**HOUSEHOLDS



\$127,549 VERAGE HH INCOME



100,000
POPULATION
CREASES IN SUMM

Source: sitesusa.com

# Stafford Park Shopping Center 209 STAFFORD PARK BLVD. | MANAHAWKIN, NJ 08050





209 STAFFORD PARK BLVD. MANAHAWKIN, NJ 08050



SITE PLAN



## Stafford Park Shopping Center 209 STAFFORD PARK BLVD. | MANAHAWKIN, NJ 08050



### **DEMOGRAPHICS**

| 2010-2020 Census, 2024 Estimates             | 1 mile<br>radius | 3 mile<br>radius | 5 mile<br>radius |
|----------------------------------------------|------------------|------------------|------------------|
| Population                                   | 3,509            | 29,251           | 57,958           |
| Households                                   | 1,186            | 10,202           | 21,532           |
| Average Household Income                     | \$141,527        | \$135,759        | \$127,549        |
| Projected Average Household Income (2028)    | \$149,251        | \$142,725        | \$128,749