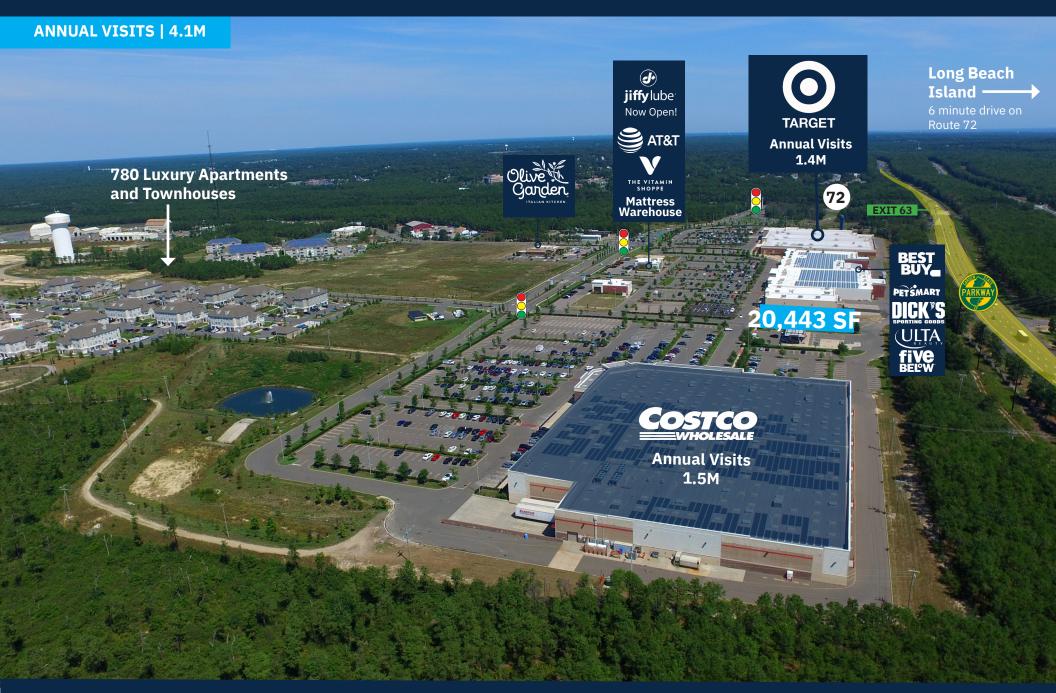

#### **Available Spaces**

**Proposed Developments** 20.443 SF

#### **Property Highlights**

- #1 Most Visited Shopping Center in the Local Market\*
- 400,000-Square-Foot Power Center anchored by Costco, Target, and Dick's Sporting Goods, with a strong co-tenancy creating powerful synergies.
- 4.1 Million Visits Annually\* representing a 20.5% increase over the past three years. 5.8% growth over two years, reflecting sustained customer engagement.
- **Prime Location:** Situated on the Jersey Shore in southern Ocean County, with easy access to Garden State Parkway Exit 63 and Route 72.
- Robust Trade Area: The True Trade Area comprises 185,713 visitors, accounting for 80% of the center's traffic.\*
- **Proximity to Long Beach Island:** LBI's population swells from about 8,000 yearround residents to as high as 200,000 during the summer months, indicating a substantial increase in potential shoppers during peak seasons.
- **Mixed-Use Development:** Features a well-maintained retail component alongside 780 luxury apartments for enhanced lifestyle synergy.
- \*Data sourced from Placer.ai.

### **Average Daily Traffic**

**56,915** Route 72 **18,215** Stafford Park Boulevard **30,574** Garden State Parkway Southbound