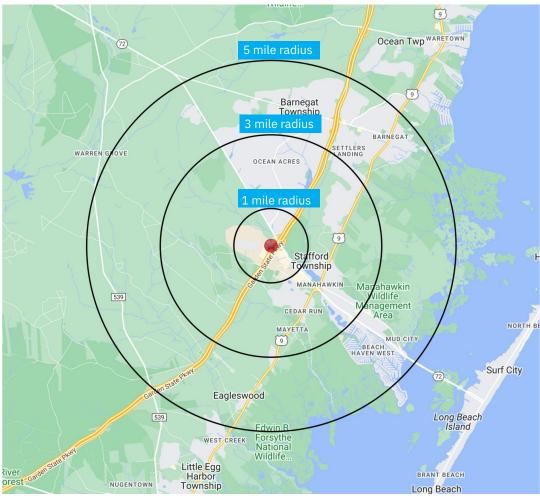

### **Demographics**

5-mile radius

**57,958** POPULATION

**21,532**HOUSEHOLDS

\$127,549 VERAGE HH INCOME

100,000
POPULATION
CREASES IN SUMM

Source: sitesusa.com

### **DEMOGRAPHICS**

| 2010-2020 Census, 2024 Estimates             | 1 mile<br>radius | 3 mile<br>radius | 5 mile<br>radius |
|----------------------------------------------|------------------|------------------|------------------|
| Population                                   | 3,509            | 29,251           | 57,958           |
| Households                                   | 1,186            | 10,202           | 21,532           |
| Average Household Income                     | \$141,527        | \$135,759        | \$127,549        |
| Projected Average Household Income (2028)    | \$149,251        | \$142,725        | \$128,749        |
| Median Household Income                      | \$110,483        | \$98,719         | \$97,869         |
| Total Businesses                             | 185              | 938              | 1,521            |
| Total Employees                              | 2,295            | 7,375            | 10,891           |
| Daytime Population                           | 2,793            | 10,009           | 15,674           |
| Total Annual Household Expenditure           | \$107.9 M        | \$894.13 M       | \$1.8 B          |
| HH Income \$200K or more                     | 259              | 1,477            | 3,078            |
| College Degree + (Bachelor Degree or Higher) | 1,034            | 7,065            | 14,549           |