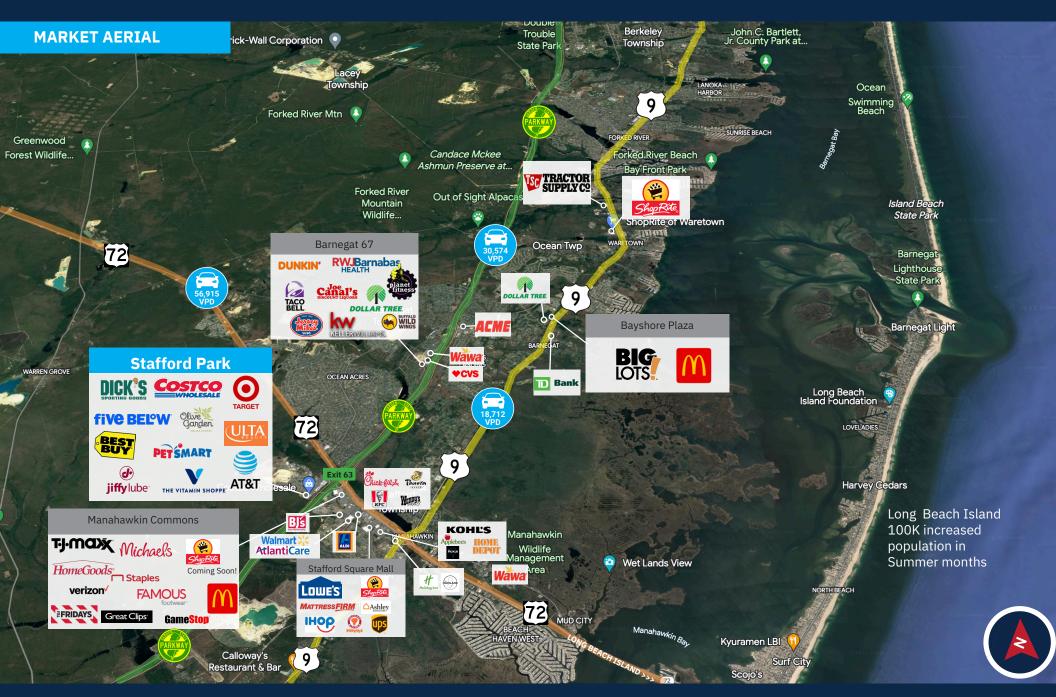

#### **Property Highlights**

- #1 Most Visited Shopping Center in the Local Market\*
- 400,000-Square-Foot Power Center anchored by Costco, Target, and Dick's Sporting Goods, with a strong co-tenancy creating powerful synergies.
- 4.1 Million Visits Annually\* representing a 20.5% increase over the past three years. 5.8% growth over two years, reflecting sustained customer engagement.
- **Prime Location:** Situated on the Jersey Shore in southern Ocean County, with easy access to Garden State Parkway Exit 63 and Route 72.
- Robust Trade Area: The True Trade Area comprises 185,713 visitors, accounting for 80% of the center's traffic.\*
- **Proximity to Long Beach Island:** LBI's population swells from about 8,000 yearround residents to as high as 200,000 during the summer months, indicating a substantial increase in potential shoppers during peak seasons.
- **Mixed-Use Development:** Features a well-maintained retail component alongside 780 luxury apartments for enhanced lifestyle synergy.
- \*Data sourced from Placer.ai.

### **Average Daily Traffic**

**56,915** Route 72 **18,215** Stafford Park Boulevard **30,574** Garden State Parkway Southbound