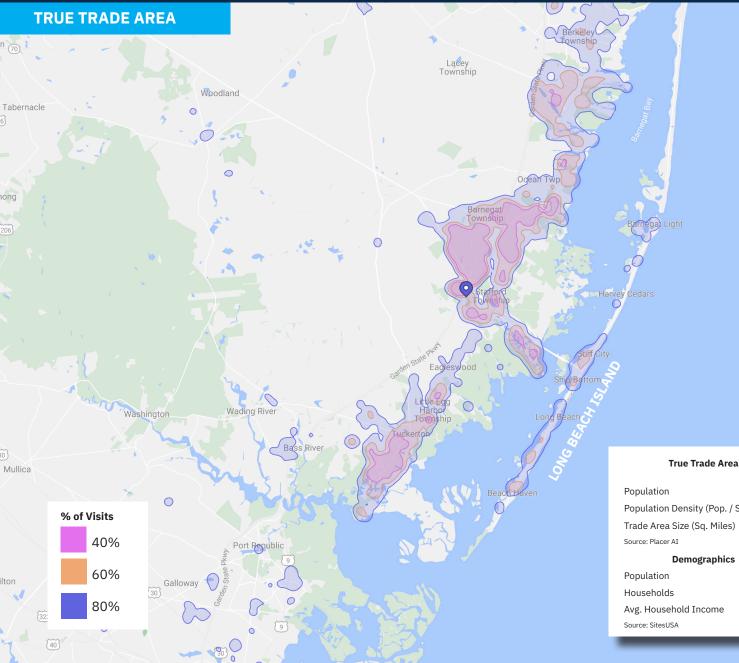

#### **Property Highlights**

- Ranked #1 Most Visited Shopping Center in the local market\*
- 400,000-square-foot power center is multi-anchored by Costco, Target and Dick's Sporting Goods with strong co-tenancy that create powerful synergies.
- 3.9 million visits per year\* a 20.5% increase over the past three years
- Situated on the Jersey Shore in southern Ocean County; proximate to Garden State Parkway Exit 63 and Route 72
- The True Trade Area shows that 185,713 makes up for 80% of the visits to the center  $\!\!\!^*$
- A 6-minute drive to Long Beach Island (summer population 100,000, including part-time residents and tourists)
- Well-maintained retail component of mixed-use development featuring 780 luxury apartments

# **Stafford Park Shopping Center**

209 STAFFORD PARK BLVD. MANAHAWKIN, NJ 08050

Christian Marolakos | 908.755.2401 ext.225 | cmarolakos@levinmgt.com

| The Trade Area                       | Traffic   | Traffic   | Traffic   |
|--------------------------------------|-----------|-----------|-----------|
| Population                           | 40,176    | 87,021    | 185,713   |
| Population Density (Pop. / Sq. Miles | 2,612     | 1,301     | 701       |
| Trade Area Size (Sq. Miles)          | 15.38     | 66.9      | 264.8     |
| Source: Placer AI                    |           |           |           |
| Demographics                         | 1 Mile    | 3 Miles   | 5 Miles   |
| Population                           | 3,297     | 28,205    | 52,972    |
| Households                           | 1,225     | 10,605    | 20,782    |
| Avg. Household Income                | \$130,583 | \$127,178 | \$127,266 |
| Source: SitesUSA                     |           |           |           |
|                                      |           |           |           |