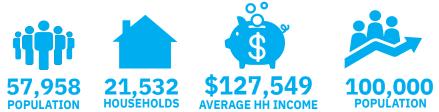

### **DEMOGRAPHICS**

| 2010-2020 Census, 2024 Estimates             | 1 mile<br>radius | 3 mile<br>radius | 5 mile<br>radius |
|----------------------------------------------|------------------|------------------|------------------|
| Population                                   | 3,509            | 29,251           | 57,958           |
| Households                                   | 1,186            | 10,202           | 21,532           |
| Average Household Income                     | \$141,527        | \$135,759        | \$127,549        |
| Projected Average Household Income (2028)    | \$149,251        | \$142,725        | \$128,749        |
| Median Household Income                      | \$110,483        | \$98,719         | \$97,869         |
| Total Businesses                             | 185              | 938              | 1,521            |
| Total Employees                              | 2,295            | 7,375            | 10,891           |
| Daytime Population                           | 2,793            | 10,009           | 15,674           |
| Total Annual Household Expenditure           | \$107.9 M        | \$894.13 M       | \$1.8 B          |
| HH Income \$200K or more                     | 259              | 1,477            | 3,078            |
| College Degree + (Bachelor Degree or Higher) | 1,034            | 7,065            | 14,549           |