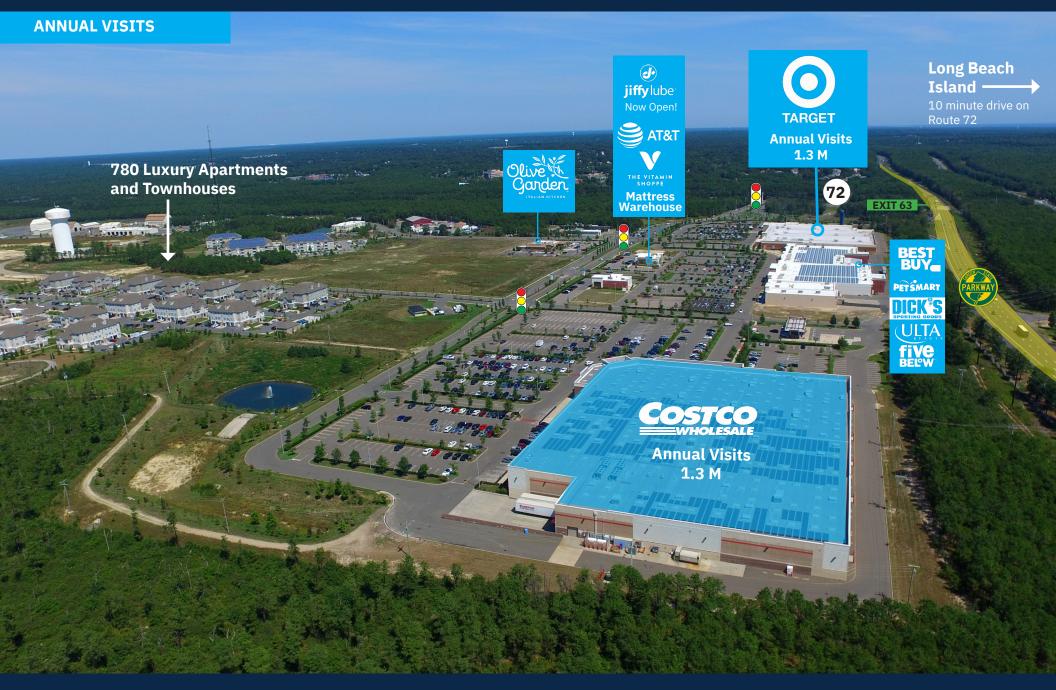

#### **Property Highlights**

- Ranked #1 Most Visited Shopping Center in the local market\*
- 400,000-square-foot power center is multi-anchored by Costco, Target and Dick's Sporting Goods with strong co-tenancy that create powerful synergies.
- 3.9 million visits per year\* a 20.5% increase over the past three years
- Situated on the Jersey Shore in southern Ocean County; proximate to Garden State Parkway Exit 63 and Route 72
- The True Trade Area shows that 185,713 makes up for 80% of the visits to the center  $\!\!\!^*$
- A 6-minute drive to Long Beach Island (summer population 100,000, including part-time residents and tourists)
- Well-maintained retail component of mixed-use development featuring 780 luxury apartments

### **Retailers**

Average Daily Traffic 56,915 Route 72 18,215 Stafford Park Boulevard 30,574 Garden State Parkway Southbound

**Demographics** 

Source: sitesusa.com

**INCREASES IN SUMMER** 