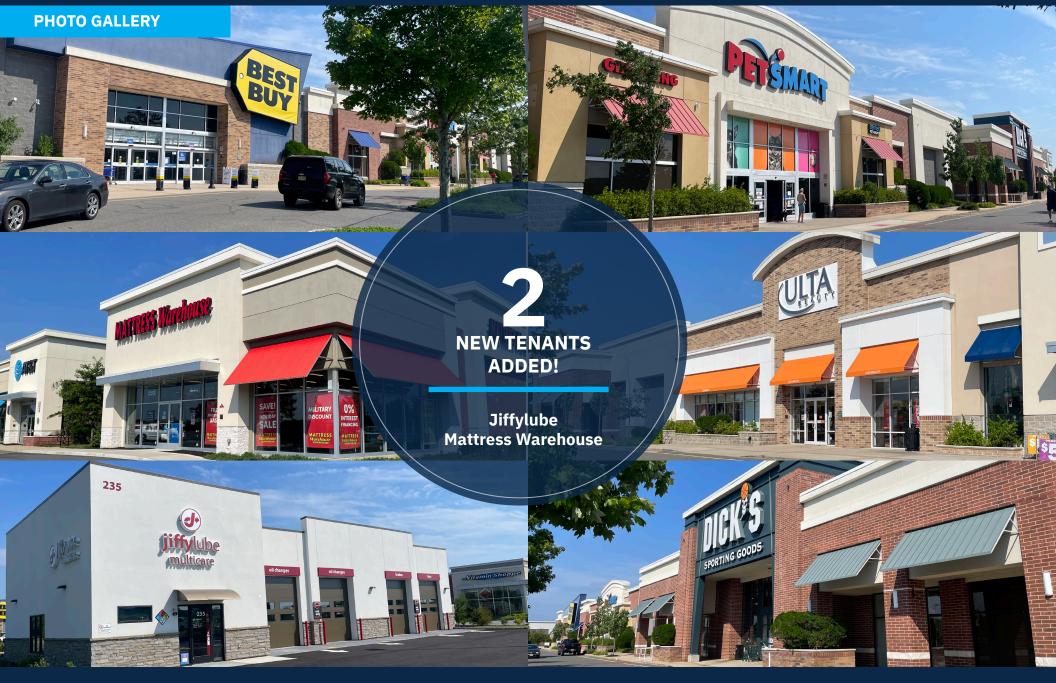

#### **Property Highlights**

- Ranked #1 Most Visited Shopping Center in the local market\*
- 400,000-square-foot power center is multi-anchored by Costco, Target and Dick's Sporting Goods with strong co-tenancy that create powerful synergies.
- 3.9 million visits per year\* a 20.5% increase over the past three years
- Situated on the Jersey Shore in southern Ocean County; proximate to Garden State Parkway Exit 63 and Route 72
- The True Trade Area shows that 185,713 makes up for 80% of the visits to the center  $\!\!\!^*$
- A 6-minute drive to Long Beach Island (summer population 100,000, including part-time residents and tourists)
- Well-maintained retail component of mixed-use development featuring 780 luxury apartments