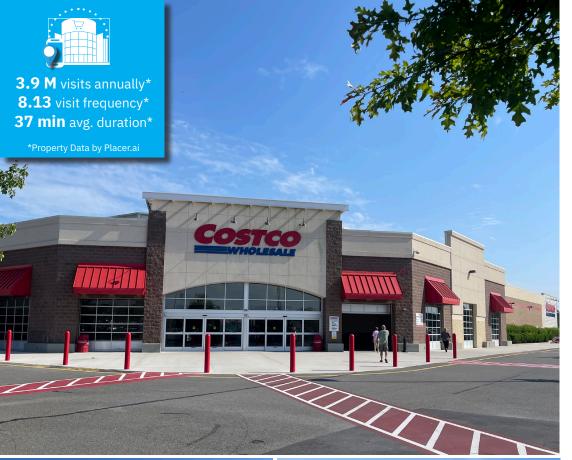

#### **Property Highlights**

- Ranked #1 Most Visited Shopping Center in the local market\*
- 400,000-square-foot power center is multi-anchored by Costco, Target and Dick's Sporting Goods with strong co-tenancy that create powerful synergies.
- 3.9 million visits per year\* a 20.5% increase over the past three years
- Situated on the Jersey Shore in southern Ocean County; proximate to Garden State Parkway Exit 63 and Route 72
- The True Trade Area shows that 185,713 makes up for 80% of the visits to the center  $\!\!\!^*$
- A 6-minute drive to Long Beach Island (summer population 100,000, including part-time residents and tourists)
- Well-maintained retail component of mixed-use development featuring 780 luxury apartments

### **Retailers**

Average Daily Traffic 56,915 Route 72 18,215 Stafford Park Boulevard 30,574 Garden State Parkway Southbound

**Demographics** 

Source: sitesusa.com

**INCREASES IN SUMMER** 