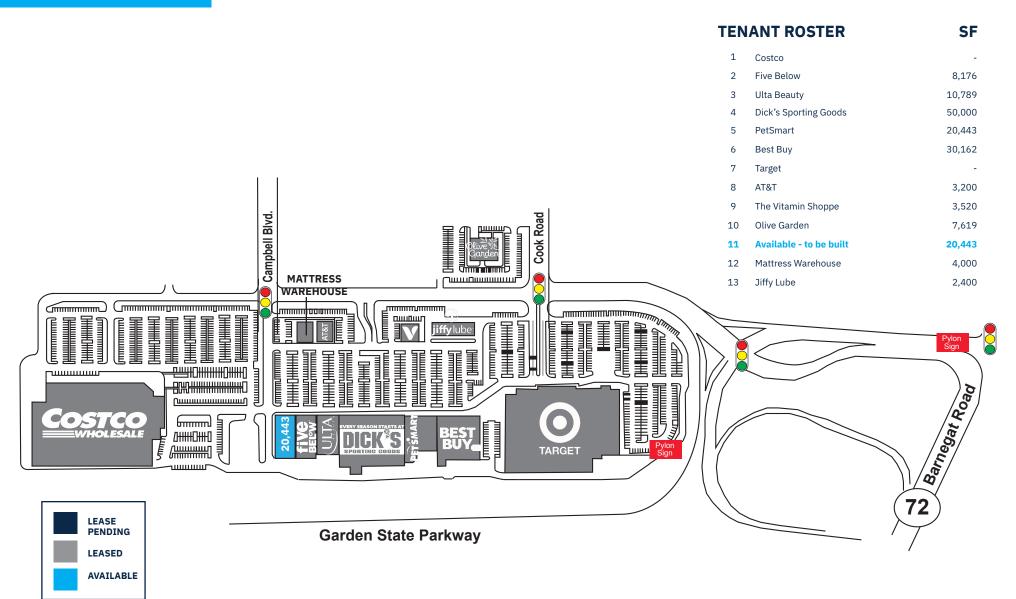

ies.
- 3.9 million visits per year\* a 20.5% increase over the past three years
- Situated on the Jersey Shore in southern Ocean County; proximate to Garden State Parkway Exit 63 and Route 72
- The True Trade Area shows that 185,713 makes up for 80% of the visits to the center  $\!\!\!^*$
- A 6-minute drive to Long Beach Island (summer population 100,000, including part-time residents and tourists)
- Well-maintained retail component of mixed-use development featuring 780 luxury apartments

### **Retailers**



Average Daily Traffic 56,915 Route 72 18,215 Stafford Park Boulevard 30,574 Garden State Parkway Southbound

**Demographics** 





Source: sitesusa.com

**INCREASES IN SUMMER** 





## **Stafford Park Shopping Center**

209 STAFFORD PARK BLVD. MANAHAWKIN, NJ 08050

#### SITE PLAN



## LEVIN MANAGEME

### **DEMOGRAPHICS**

| 2010-2020 Census, 2024 Estimates             | 1 mile<br>radius | 3 mile<br>radius | 5 mile<br>radius |
|----------------------------------------------|------------------|------------------|------------------|
| Population                                   | 3,509            | 29,251           | 57,958           |
| Households                                   | 1,186            | 10,202           | 21,532           |
| Average Household Income                     | \$141,527        | \$135,759        | \$127,549        |
| Projected Average Household Income (2028)    | \$149,251        | \$142,725        | \$128,749        |
| Median Household Income                      | \$110,483        | \$98,719         | \$97,869         |
| Total Busines