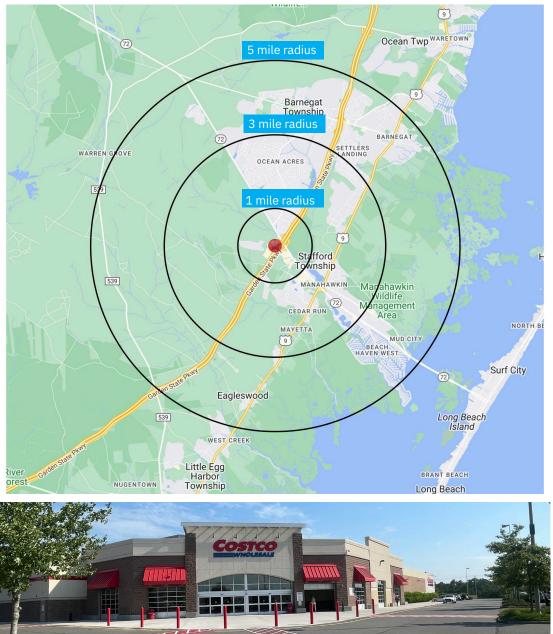

### **DEMOGRAPHICS**

| 2010-2020 Census, 2024 Estimates             | 1 mile<br>radius | 3 mile<br>radius | 5 mile<br>radius |
|----------------------------------------------|------------------|------------------|------------------|
| Population                                   | 3,509            | 29,251           | 57,958           |
| Households                                   | 1,186            | 10,202           | 21,532           |
| Average Household Income                     | \$141,527        | \$135,759        | \$127,549        |
| Projected Average Household Income (2028)    | \$149,251        | \$142,725        | \$128,749        |
| Median Household Income                      | \$110,483        | \$98,719         | \$97,869         |
| Total Businesses                             | 185              | 938              | 1,521            |
| Total Employees                              | 2,295            | 7,375            | 10,891           |
| Daytime Population                           | 2,793            | 10,009           | 15,674           |
| Total Annual Household Expenditure           | \$107.9 M        | \$894.13 M       | \$1.8 B          |
| HH Income \$200K or more                     | 259              | 1,477            | 3,078            |
| College Degree + (Bachelor Degree or Higher) | 1,034            | 7,065            | 14,549           |

# **Stafford Park Shopping Center**

209 STAFFORD PARK BLVD. MANAHAWKIN, NJ 08050

Christian Marolakos | 908.755.2401 ext.225 | cmarolakos@levinmgt.com

| The Trade Area                       | Traffic   | Traffic   | Traffic   |
|--------------------------------------|-----------|-----------|-----------|
| Population                           | 40,176    | 87,021    | 185,713   |
| Population Density (Pop. / Sq. Miles | 2,612     | 1,301     | 701       |
| Trade Area Size (Sq. Miles)          | 15.38     | 66.9      | 264.8     |
| Source: Placer AI                    |           |           |           |
| Demographics                         | 1 Mile    | 3 Miles   | 5 Miles   |
| Population                           | 3,297     | 28,205    | 52,972    |
| Households                           | 1,225     | 10,605    | 20,782    |
| Avg. Household Income                | \$130,583 | \$127,178 | \$127,266 |
| Source: SitesUSA                     |           |           |           |
|                                      |           |           |           |