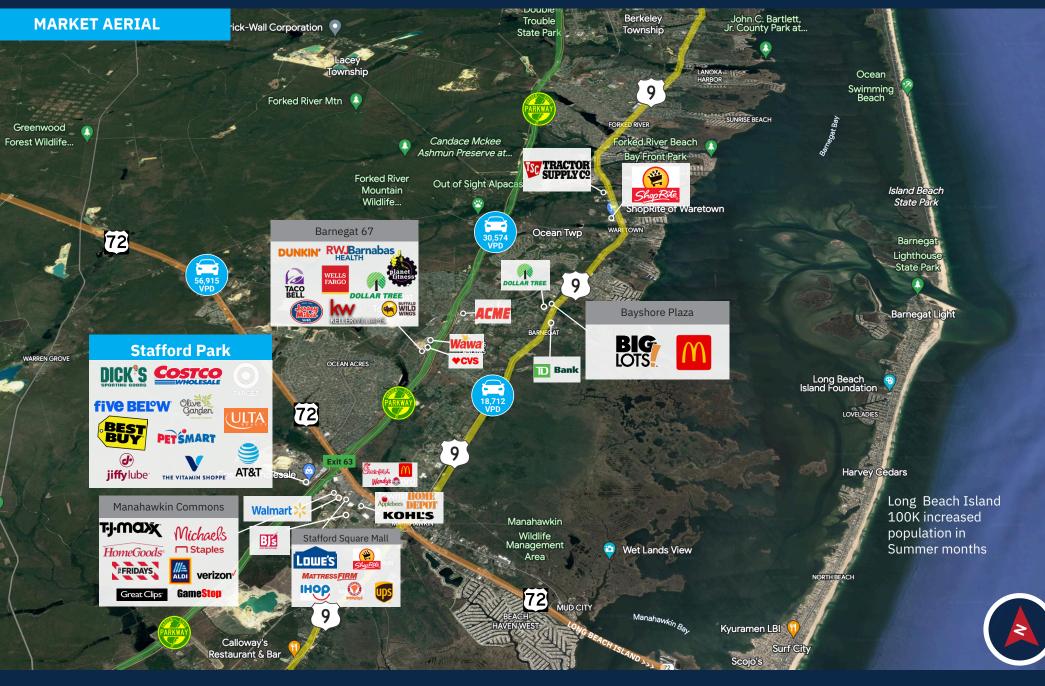

### **Retailers**

Average Daily Traffic 56,915 Route 72 18,215 Stafford Park Boulevard 30,574 Garden State Parkway Southbound

**Demographics** 

Source: sitesusa.com

**INCREASES IN SUMMER** 