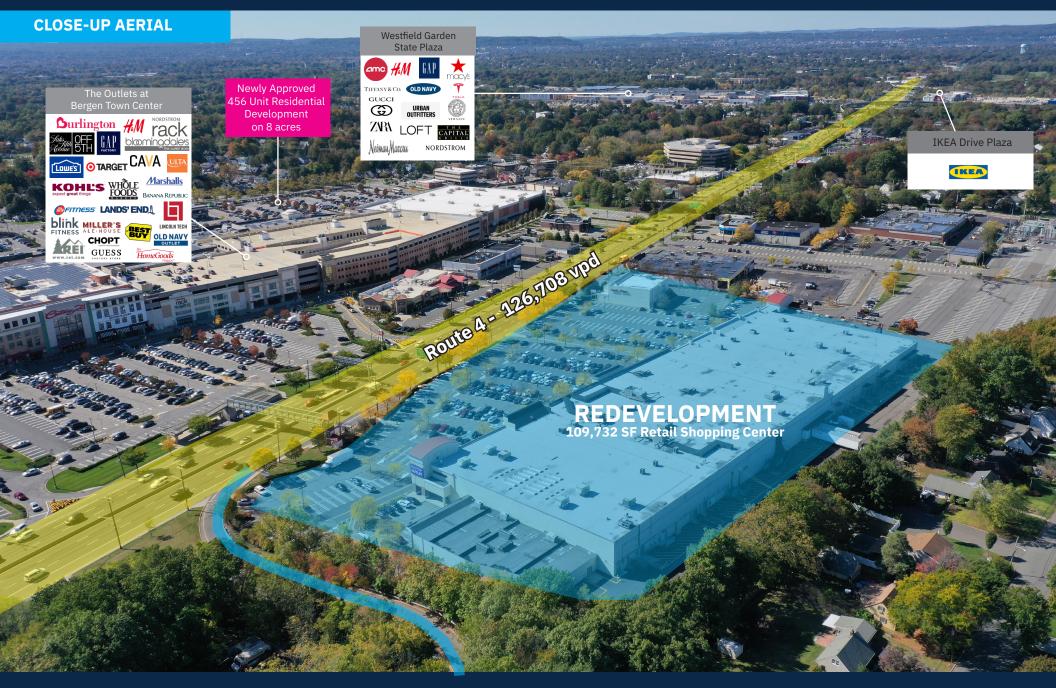

#### **Property Highlights**

- Prime redevelopment planned for Paramus Place on Route 4 with 126,708 vehicles per day and 2.3 million annual visits
- Situated adjacent to Bergen Town Center boasting 100+ stores and approved for a 456 unit residential project
- Proximate to the Garden State Parkway and Route 17.
- 5% commission up to 15K SF and 4% commission for 15,001 SF up to 40K SF for co-brokers

### **Nearby Retailers**

#### **Average Daily Traffic**

**126,708** Route 4