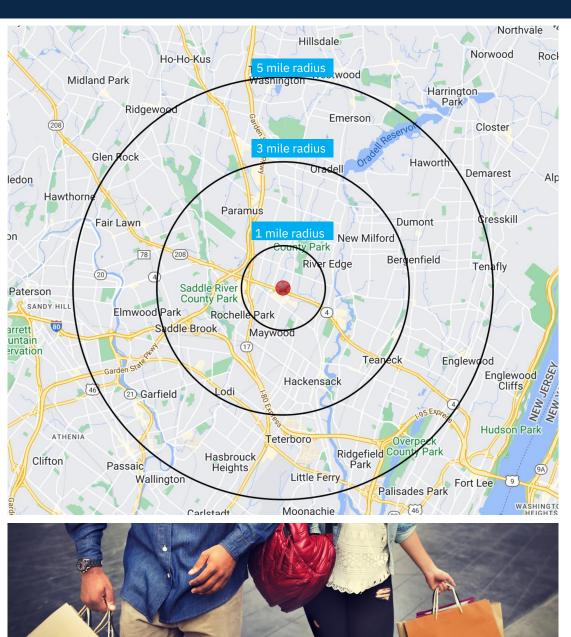

### **Demographics**

3-mile radius

Source: sitesusa.com

165 ROUTE 4 | PARAMUS, NJ 07652

#### **DEMOGRAPHICS**

| 2010-2020 Census, 2024 Estimates             | 1 mile<br>radius | 3 mile<br>radius | 5 mile<br>radius |
|----------------------------------------------|------------------|------------------|------------------|
| Population                                   | 14,637           | 175,072          | 545,212          |
| Households                                   | 5,110            | 64,451           | 194,165          |
| Average Household Income                     | \$212,515        | \$165,448        | \$156,160        |
| Projected Average Household Income (2028)    | \$230,250        | \$167,890        | \$158,454        |
| Median Household Income                      | \$142,084        | \$130,053        | \$121,296        |
| Total Businesses                             | 842              | 9,716            | 25,332           |
| Total Employees                              | 11,556           | 106,580          | 237,404          |
| Daytime Population                           | 14,198           | 134,567          | 313,998          |
| Total Annual Household Expenditure           | \$638.65M        | \$6.59B          | \$18.99B         |
| HH Income \$200K or more                     | 1,620            | 16,987           | 46,079           |
| College Degree + (Bachelor Degree or Higher) | 5,927            | 63,851           | 169,890          |