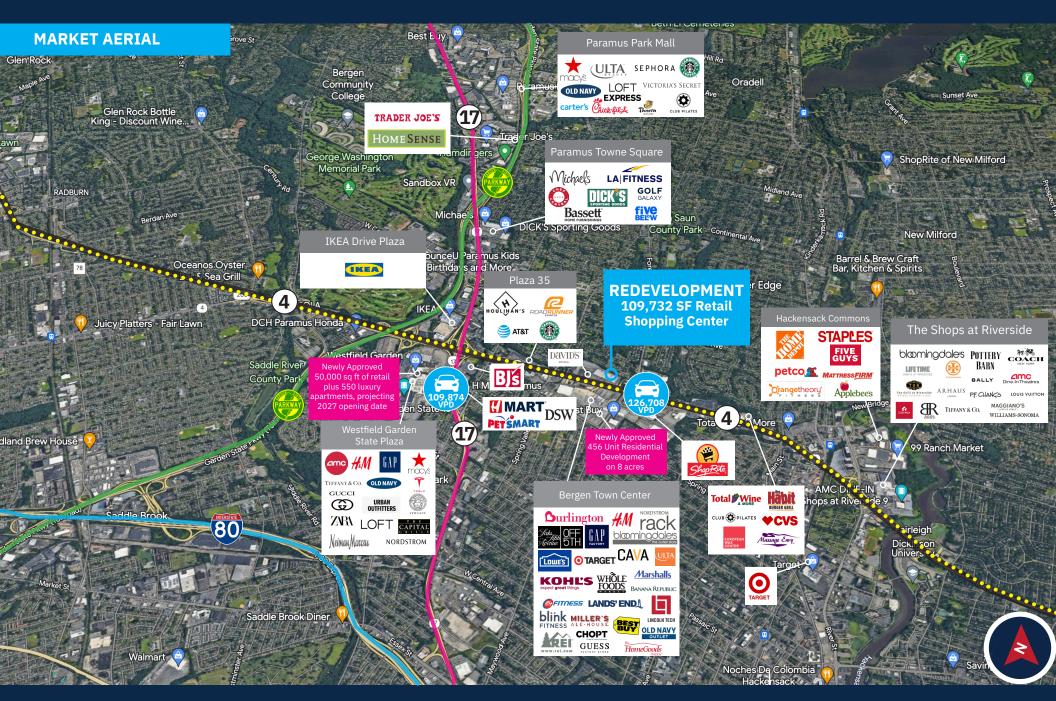

#### **Property Highlights**

- Prime redevelopment planned for Paramus Place on Route 4 with 126,708 vehicles per day and 2.3 million annual visits
- Situated adjacent to Bergen Town Center boasting 100+ stores and approved for a 456 unit residential project
- Proximate to the Garden State Parkway and Route 17.
- 5% commission up to 15K SF and 4% commission for 15,001 SF up to 40K SF for co-brokers

### **Nearby Retailers**

#### **Average Daily Traffic**

**126,708** Route 4