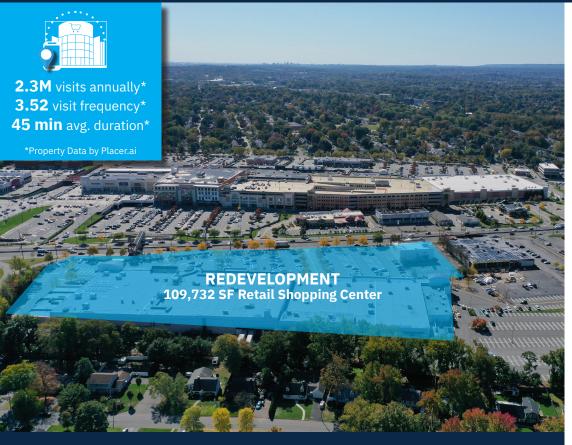

### Paramus Place (Proposed Redevelopment)

165 ROUTE 4 | PARAMUS, NJ 07652

#### **Property Highlights**

- Prime redevelopment planned for Paramus Place on Route 4 with 126,708 vehicles per day and 2.3 million annual visits
- Situated adjacent to Bergen Town Center boasting 100+ stores and approved for a 456 unit residential project
- Proximate to the Garden State Parkway and Route 17.
- 5% commission up to 15K SF and 4% commission for 15,001 SF up to 40K SF for co-brokers

#### **Average Daily Traffic**

**126,708** Route 4