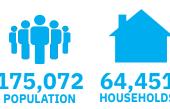

#### **DEMOGRAPHICS**

| 2010-2020 Census, 2024 Estimates             | 1 mile<br>radius | 3 mile<br>radius | 5 mile<br>radius |
|----------------------------------------------|------------------|------------------|------------------|
| Population                                   | 14,637           | 175,072          | 545,212          |
| Households                                   | 5,110            | 64,451           | 194,165          |
| Average Household Income                     | \$212,515        | \$165,448        | \$156,160        |
| Projected Average Household Income (2028)    | \$230,250        | \$167,890        | \$158,454        |
| Median Household Income                      | \$142,084        | \$130,053        | \$121,296        |
| Total Businesses                             | 842              | 9,716            | 25,332           |
| Total Employees                              | 11,556           | 106,580          | 237,404          |
| Daytime Population                           | 14,198           | 134,567          | 313,998          |
| Total Annual Household Expenditure           | \$638.65M        | \$6.59B          | \$18.99B         |
| HH Income \$200K or more                     | 1,620            | 16,987           | 46,079           |
| College Degree + (Bachelor Degree or Higher) | 5,927            | 63,851           | 169,890          |