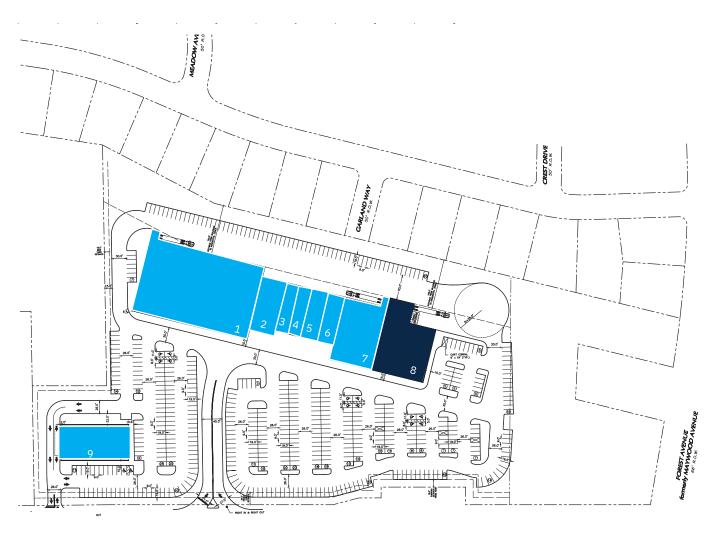

### **PROPOSED SITE PLAN**

| ΓΕΝ | IANT ROSTER                    | SF      |
|-----|--------------------------------|---------|
| 1   | Available                      | 36,300* |
| 2   | Available                      | 5,500*  |
| 3   | Available                      | 2,500*  |
| 4   | Available                      | 2,500*  |
| 5   | Available                      | 3,500*  |
| 6   | Available                      | 3,500*  |
| 7   | Available                      | 12,000* |
| 8   | Under Negotiation              | 13,550  |
| 9   | Proposed Pad Site w/drive-thru | 10,000* |

<sup>\*</sup> SF are proposed sizes and are flexible.

NEW JERSEY STATE HIGHWAY ROUTE #4
WIDTH VARIES

165 ROUTE 4 | PARAMUS, NJ 07652