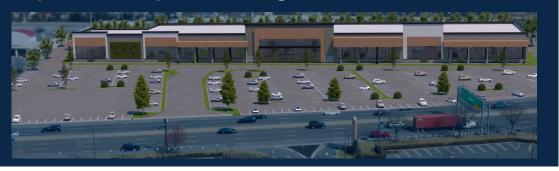

### Paramus Place (Proposed Redevelopment)

165 ROUTE 4 | PARAMUS, NJ 07652





### **Proposed Redevelopment Rendering**



#### **Available Spaces**

Multiple opportunities for proposed redevelopment: 109,732 SF (divisible). Flexible square footage on spaces available. Proposed 10,000 SF Pad Site (divisible) with drive-thru.

#### **Property Highlights**

- Prime redevelopment planned for Paramus Place on Route 4 with 126,708 vehicles per day and 2.3 million annual visits
- Situated adjacent to Bergen Town Center boasting 100+ stores and approved for a 456 unit residential project
- Proximate to the Garden State Parkway and Route 17.
- 5% commission up to 15K SF and 4% commission for 15,001 SF up to 40K SF for co-brokers

### **Nearby Retailers**



#### **Average Daily Traffic**

**126,708** Route 4

### **Demographics**

3-mile radius







Source: sitesusa.com

165 ROUTE 4 | PARAMUS, NJ 07652



### **PR