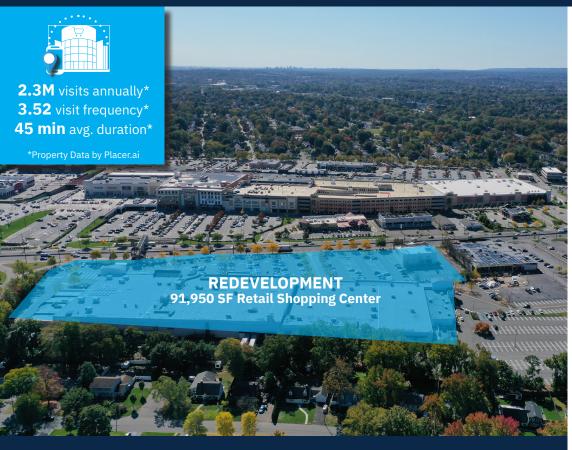

## Paramus Place (Proposed Redevelopment)

165 ROUTE 4 | PARAMUS, NJ 07652

### **Exciting Redevelopment Opportunities at Paramus Place**

Multiple options available:

- 91,950 SF (divisible) Flexible square footage to meet tenant needs
- Proposed 10,800 SF Pad Site (divisible) Ideal for drive-thru users

#### **Property Highlights**

- Prime Retail Hub Located on Route 4, experiencing 126,708 vehicles per day and 2.3 million annual visits in one of New Jersey's busiest retail corridors
- High-Traffic Trade Area Adjacent to Bergen Town Center, home to 100+ stores and an approved 456-unit residential project, fueling steady consumer demand
- Surrounded by Top National Retailers Close proximity to Westfield Garden State Plaza, Paramus Park Mall, and major brands such as Whole Foods, Target, Home Depot, and Best Buy
- Bergen County boasts **average household incomes exceeding \$140K** within a 3-mile radius
- Paramus generates over **\$6** billion in annual retail sales, ranking among the highest-grossing retail hubs in the U.S.
- No Sales Tax on Clothing & Footwear A major driver of foot traffic, making Paramus a go-to shopping destination
- Conveniently located near **Garden State Parkway, Route 17**, and key commuter routes, drawing shoppers from across the region
- Attractive Co-Broker Incentives 5% commission up to 15,000 SF, and 4% commission for spaces 15,001 SF 40,000 SF