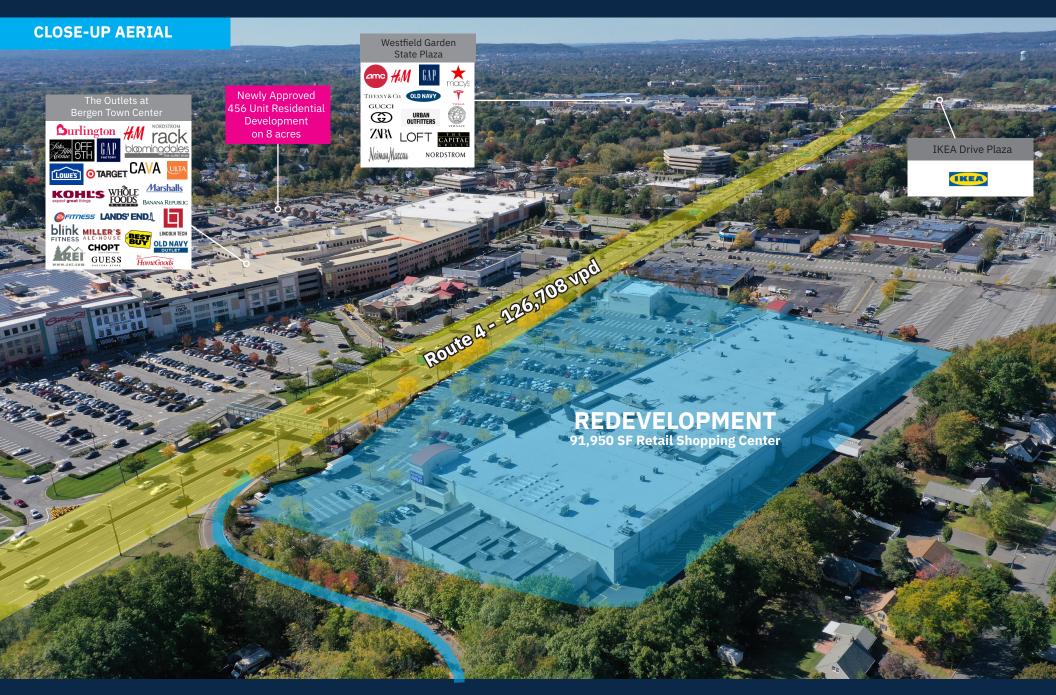

### **Exciting Redevelopment Opportunities at Paramus Place**

Multiple options available:

- 91,950 SF (divisible) Flexible square footage to meet tenant needs
- Proposed 10,800 SF Pad Site (divisible) Ideal for drive-thru users

#### **Property Highlights**

- Prime Retail Hub Located on Route 4, experiencing 126,708 vehicles per day and 2.3 million annual visits in one of New Jersey's busiest retail corridors
- High-Traffic Trade Area Adjacent to Bergen Town Center, home to 100+ stores and an approved 456-unit residential project, fueling steady consumer demand
- Surrounded by Top National Retailers Close proximity to Westfield Garden State Plaza, Paramus Park Mall, and major brands such as Whole Foods, Target, Home Depot, and Best Buy
- Bergen County boasts **average household incomes exceeding \$140K** within a 3-mile radius
- Paramus generates over **\$6** billion in annual retail sales, ranking among the highest-grossing retail hubs in the U.S.
- No Sales Tax on Clothing & Footwear A major driver of foot traffic, making Paramus a go-to shopping destination
- Conveniently located near **Garden State Parkway, Route 17**, and key commuter routes, drawing shoppers from across the region
- Attractive Co-Broker Incentives 5% commission up to 15,000 SF, and 4% commission for spaces 15,001 SF 40,000 SF