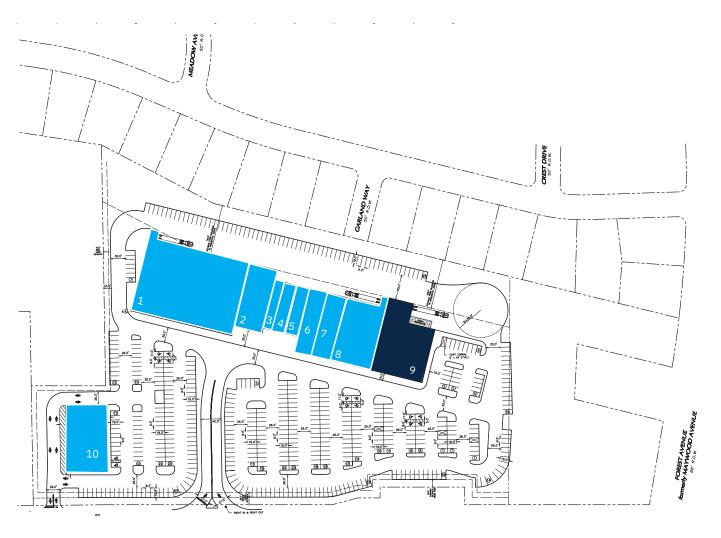

### **PROPOSED SITE PLAN**

| ΓΕΝ | ANT ROSTER                     | SF      |
|-----|--------------------------------|---------|
| 1   | Available                      | 31,800* |
| 2   | Available                      | 7,500*  |
| 3   | Available                      | 1,700*  |
| 4   | Available                      | 2,500*  |
| 5   | Available                      | 3,000*  |
| 6   | Available                      | 4,500*  |
| 7   | Available                      | 5,200*  |
| 8   | Available                      | 12,100* |
| 9   | Under Negotiation              | 12,800  |
| 10  | Proposed Pad Site w/drive-thru | 10,800* |

<sup>\*</sup> SF are proposed sizes and are flexible.

NEW JERSEY STATE HIGHWAY ROUTE #4
WIDTH VARIES

165 ROUTE 4 | PARAMUS, NJ 07652