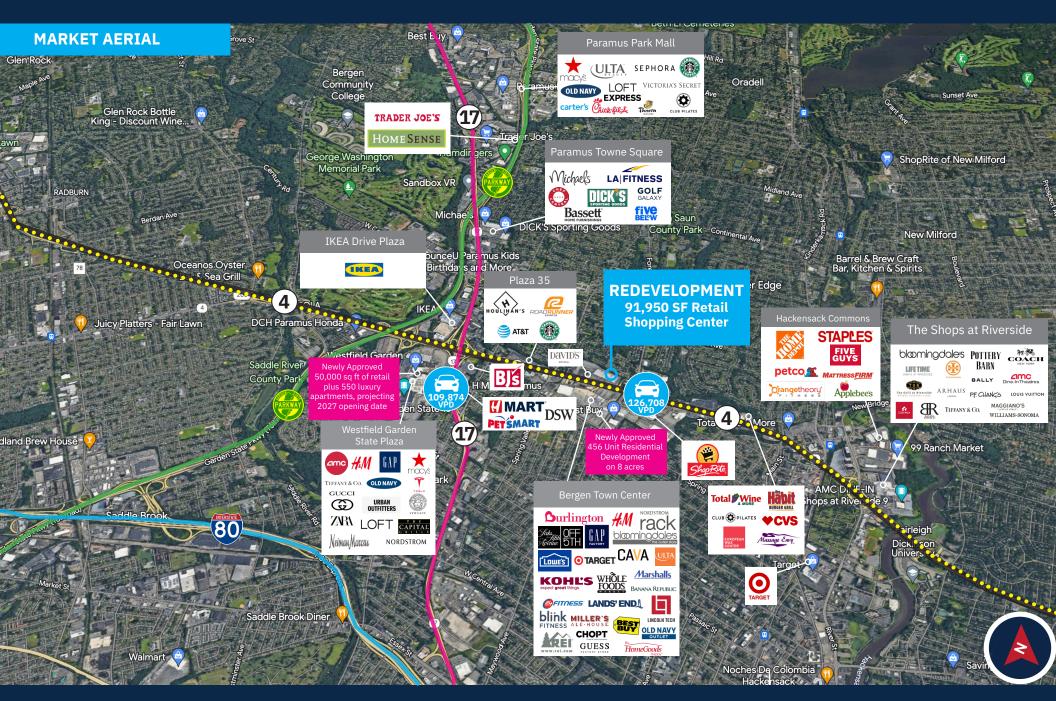

| \$142,084        | \$130,053        | \$121,296        |
| Total Businesses                             | 842              | 9,716            | 25,332           |
| Total Employees                              | 11,556           | 106,580          | 237,404          |
| Daytime Population                           | 14,198           | 134,567          | 313,998          |
| Total Annual Household Expenditure           | \$638.65M        | \$6.59B          | \$18.99B         |
| HH Income \$200K or more                     | 1,620            | 16,987           | 46,079           |
| College Degree + (Bachelor Degree or Higher) | 5,927            | 63,851           | 169,890          |

Source: sitesusa.com





165 ROUTE 4 | PARAMUS, N.J. 07652





165 ROUTE 4 | PARAMUS, N.J. 07652





### **CONTACT EXCLUSIVE AGENT**

### **ED VASCONCELLOS**

### **Leasing Representative t.** 908.226.5290 **m.** 856.912.4863

t. 908.226.5290 m. 856.912.4863 evasconcellos@levinmgt.com



#### **Main Office**

975 US Highway 22 North Plainfield, NJ 07060 800.488.0768

levinmgt.com | 70 YEARS