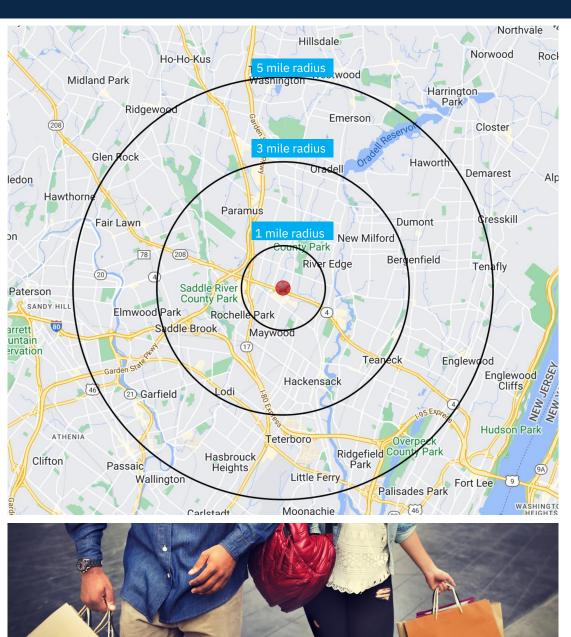

#### **Demographics**

3-mile radius

75,072 64,45 HOUSEHOL

\$165,448 VERAGE HH INCOME

**134,567**DAYTIME POPULATION

Source: sitesusa.com

165 ROUTE 4 | PARAMUS, NJ 07652

#### **DEMOGRAPHICS**

| 2010-2020 Census, 2024 Estimates             | 1 mile<br>radius | 3 mile<br>radius | 5 mile<br>radius |
|----------------------------------------------|------------------|------------------|------------------|
| Population                                   | 14,637           | 175,072          | 545,212          |
| Households                                   | 5,110            | 64,451           | 194,165          |
| Average Household Income                     | \$212,515        | \$165,448        | \$156,160        |
| Projected Average Household Income (2028)    | \$230,250        | \$167,890        | \$158,454        |
| Median Household Income                      | \$142,084        | \$130,053        | \$121,296        |
| Total Businesses                             | 842              | 9,716            | 25,332           |
| Total Employees                              | 11,556           | 106,580          | 237,404          |
| Daytime Population                           | 14,198           | 134,567          | 313,998          |
| Total Annual Household Expenditure           | \$638.65M        | \$6.59B          | \$18.99B         |
| HH Income \$200K or more                     | 1,620            | 16,987           | 46,079           |
| College Degree + (Bachelor Degree or Higher) | 5,927            | 63,851           | 169,890          |