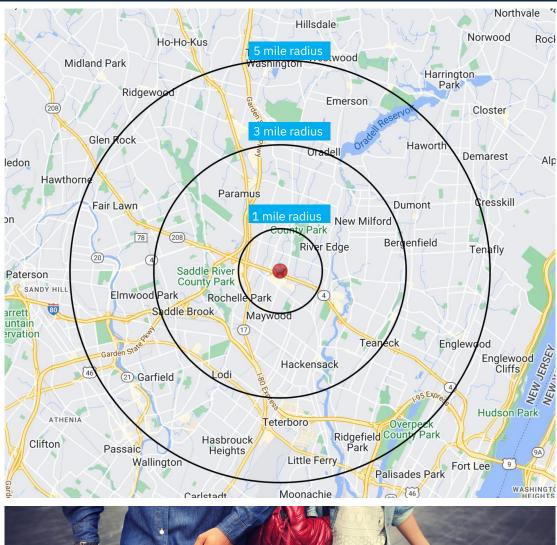

## **Nearby Retailers**

Average Daily Traffic 126,708 Route 4

**Demographics** 

3-mile radius

175,072
POPULATION

**64,451**HOUSEHOLDS

**\$165,448**AVERAGE HH INCOME

134,567
DAYTIME POPULATIO

#### **DEMOGRAPHICS**

| 2010-2020 Census, 2024 Estimates             | 1 mile<br>radius | 3 mile<br>radius | 5 mile<br>radius |
|----------------------------------------------|------------------|------------------|------------------|
| Population                                   | 14,637           | 175,072          | 545,212          |
| Households                                   | 5,110            | 64,451           | 194,165          |
| Average Household Income                     | \$212,515        | \$165,448        | \$156,160        |
| Projected Average Household Income (2028)    | \$230,250        | \$167,890        | \$158,454        |
| Median Household Income                      | \$142,084        | \$130,053        | \$121,296        |
| Total Businesses                             | 842              | 9,716            | 25,332           |
| Total Employees                              | 11,556           | 106,580          | 237,404          |
| Daytime Population                           | 14,198           | 134,567          | 313,998          |
| Total Annual Household Expenditure           | \$638.65M        | \$6.59B          | \$18.99B         |
| HH Income \$200K or more                     | 1,620            | 16,987           | 46,079           |
| College Degree + (Bachelor Degree or Higher) | 5,927            | 63,851           | 169,890          |