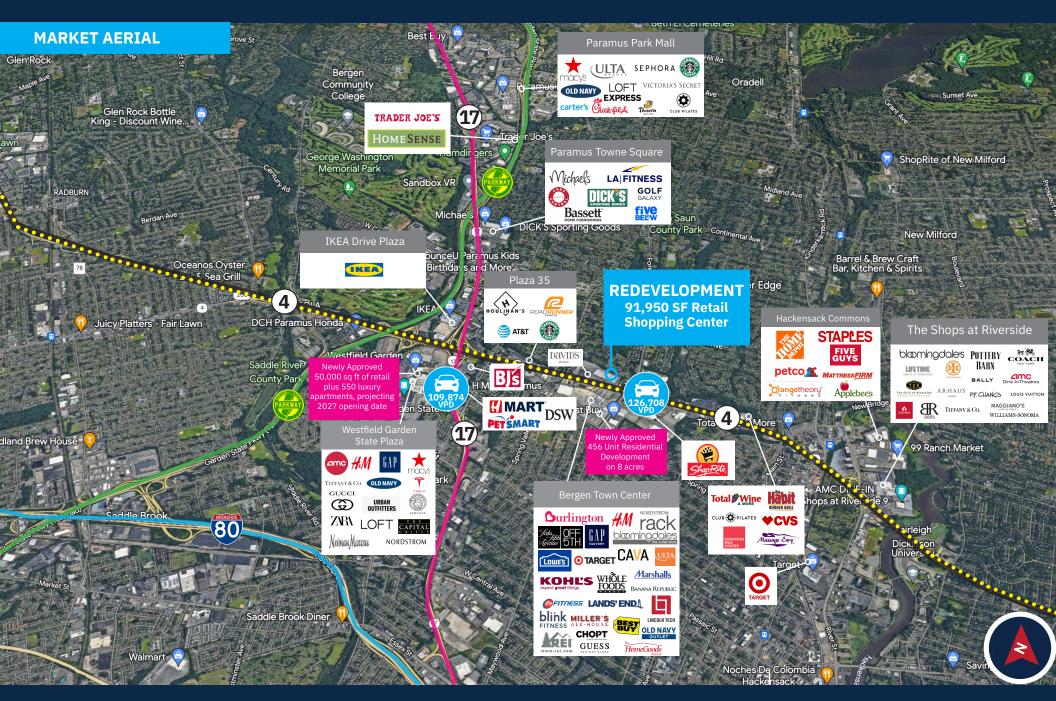

#### **Property Highlights**

- Prime Retail Hub Located on Route 4, experiencing 126,708 vehicles per day and 2.3 million annual visits in one of New Jersey's busiest retail corridors
- High-Traffic Trade Area Adjacent to Bergen Town Center, home to 100+ stores and an approved 456-unit residential project, fueling steady consumer demand
- Surrounded by Top National Retailers Close proximity to Westfield Garden State Plaza, Paramus Park Mall, and major brands such as Whole Foods, Target, Home Depot, and Best Buy
- Bergen County boasts **average household incomes exceeding \$140K** within a 3-mile radius
- Paramus generates over **\$6** billion in annual retail sales, ranking among the highest-grossing retail hubs in the U.S.
- No Sales Tax on Clothing & Footwear A major driver of foot traffic, making Paramus a go-to shopping destination
- Conveniently located near **Garden State Parkway, Route 17**, and key commuter routes, drawing shoppers from across the region
- Attractive Co-Broker Incentives 5% commission up to 15,000 SF, and 4% commission for spaces 15,001 SF 40,000 SF

## **Nearby Retailers**

Average Daily Traffic 126,708 Route 4

**Demographics** 

3-mile radius

175,072
POPULATION

**64,451**HOUSEHOLDS

**\$165,448**AVERAGE HH INCOME

134,567
DAYTIME POPULATIO