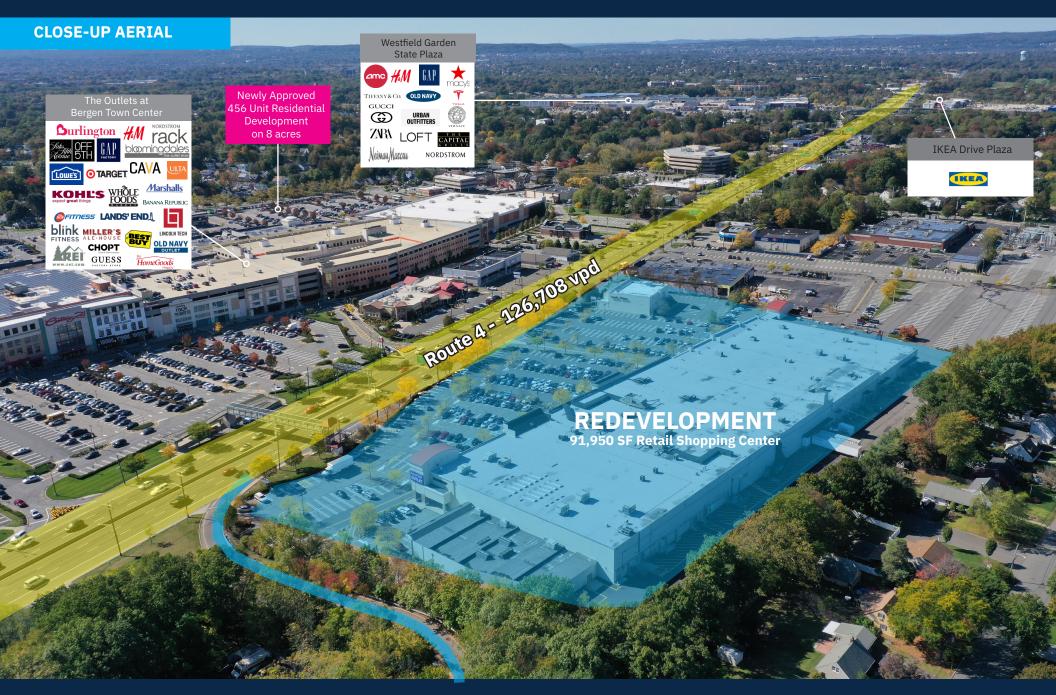

## **Exciting Redevelopment Opportunities at Paramus Place**

Multiple options available:

- 91,950 SF (divisible) Flexible square footage to meet tenant needs
- Proposed 10,800 SF Pad Site (divisible)

#### **Property Highlights**

- Prime Retail Hub Located on Route 4, experiencing 126,708 vehicles per day and 2.3 million annual visits in one of New Jersey's busiest retail corridors
- High-Traffic Trade Area Adjacent to Bergen Town Center, home to 100+ stores and an approved 456-unit residential project, fueling steady consumer demand
- Surrounded by Top National Retailers Close proximity to Westfield Garden State Plaza, Paramus Park Mall, and major brands such as Whole Foods, Target, Home Depot, and Best Buy
- Bergen County boasts **average household incomes exceeding \$140K** within a 3-mile radius
- Paramus generates over **\$6** billion in annual retail sales, ranking among the highest-grossing retail hubs in the U.S.
- No Sales Tax on Clothing & Footwear A major driver of foot traffic, making Paramus a go-to shopping destination
- Conveniently located near **Garden State Parkway, Route 17**, and key commuter routes, drawing shoppers from across the region
- Attractive Co-Broker Incentives 5% commission up to 15,000 SF, and 4% commission for spaces 15,001 SF 40,000 SF