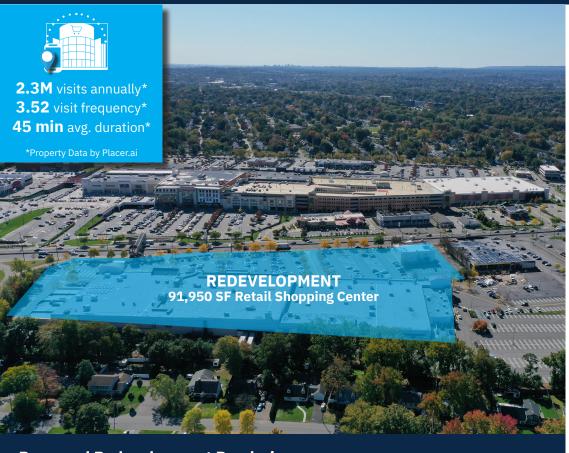

## **Exciting Redevelopment Opportunities at Paramus Place**

Multiple options available:

- 91,950 SF (divisible) Flexible square footage to meet tenant needs
- Proposed 10,800 SF Pad Site (divisible)

#### **Property Highlights**

- Prime Retail Hub Located on Route 4, experiencing 126,708 vehicles per day and 2.3 million annual visits in one of New Jersey's busiest retail corridors
- High-Traffic Trade Area Adjacent to Bergen Town Center, home to 100+ stores and an approved 456-unit residential project, fueling steady consumer demand
- Surrounded by Top National Retailers Close proximity to Westfield Garden State Plaza, Paramus Park Mall, and major brands such as Whole Foods, Target, Home Depot, and Best Buy
- Bergen County boasts **average household incomes exceeding \$140K** within a 3-mile radius
- Paramus generates over **\$6** billion in annual retail sales, ranking among the highest-grossing retail hubs in the U.S.
- No Sales Tax on Clothing & Footwear A major driver of foot traffic, making Paramus a go-to shopping destination
- Conveniently located near **Garden State Parkway, Route 17**, and key commuter routes, drawing shoppers from across the region
- Attractive Co-Broker Incentives 5% commission up to 15,000 SF, and 4% commission for spaces 15,001 SF 40,000 SF

## **Nearby Retailers**

Average Daily Traffic 126,708 Route 4

**Demographics** 

3-mile radius

175,072
POPULATION

**64,451**HOUSEHOLDS

**\$165,448**AVERAGE HH INCOME

134,567
DAYTIME POPULATIO