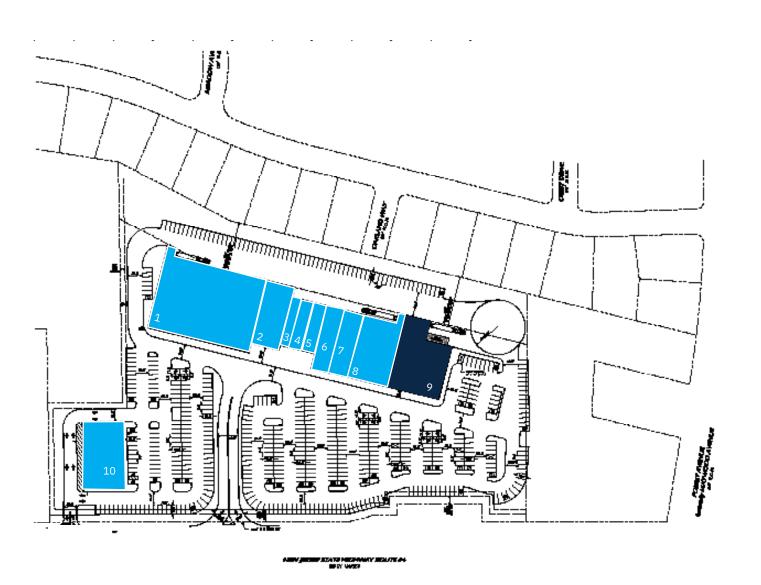

#### **PROPOSED SITE PLAN**

| ΓΕΝ | ANT ROSTER                     | SF      |
|-----|--------------------------------|---------|
| 1   | Available                      | 31,800* |
| 2   | Available                      | 7,500*  |
| 3   | Available                      | 1,700*  |
| 4   | Available                      | 2,500*  |
| 5   | Available                      | 3,000*  |
| 6   | Available                      | 4,500*  |
| 7   | Available                      | 5,200*  |
| 8   | Available                      | 12,100* |
| 9   | Under Negotiation              | 12,800  |
| 10  | Proposed Pad Site w/drive-thru | 10,800* |

<sup>\*</sup> SF are proposed sizes and are flexible.

165 ROUTE 4 | PARAMUS, NJ 07652