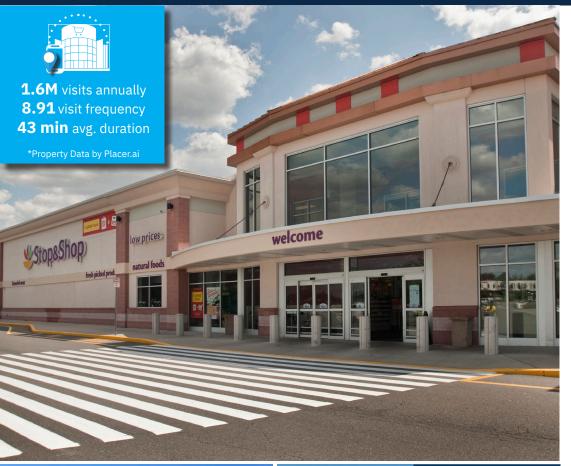

## **Property Highlights**

**Prime Community Center:** 266,157-square-foot space with 1.6 million visits per year\*

Anchor Tenant: High-volume Stop & Shop

**Strategic Location:** Situated on heavily trafficked Easton Avenue at JFK Boulevard in Somerset County, at Exit 10 of Interstate 287 Northbound

#### **Retailers**

Average Daily Traffic 35,971 Easton Avenue, CR 527 57,850 Interstate 287 9,739 JFK Boulevard

**Demographics** 5-mile radius

Source: sitesusa.com

940 EASTON AVENUE | FRANKLIN TOWNSHIP, NJ 08873