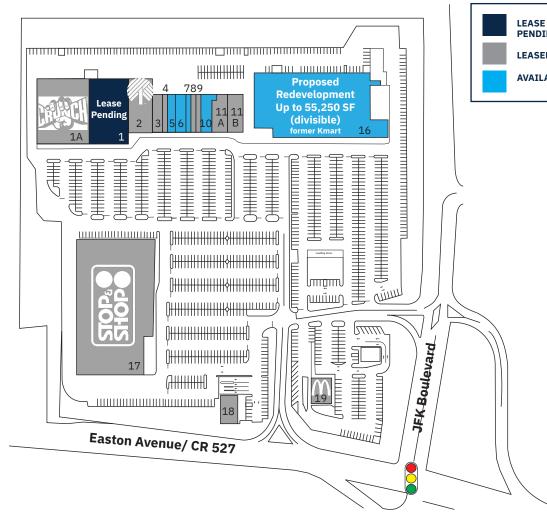

#### **SITE PLAN**

940 EASTON AVENUE FRANKLIN TOWNSHIP, NJ 08873

#### **CONCEPTIONAL SITE PLAN**

| TEN | ANT ROSTER                        | SF      |                 |
|-----|-----------------------------------|---------|-----------------|
| 1A  | Crunch Fitness                    | 22,898  |                 |
| 1   | Lease Pending                     | 20,810  |                 |
| 2   | Dollar Tree                       | 9,375   |                 |
| 3   | Plaza Cleaners                    | 1,820   |                 |
| 4   | Flame Kabob House                 | 1,500   | ad              |
| 5   | Available                         | 2,000 - | ם. ב            |
| 6   | Available                         | 3,000   | can be combined |
| 7   | Available                         | 1,704   | ] ğ             |
| 8   | Cutters Barbershop                | 1,802   | an              |
| 9   | Llanio & Casas Associates         | 1,988   | 0               |
| 10  | Available                         | 1,848   |                 |
| 11A | Morel's Village Hot Pot           | 4,000   |                 |
| 11B | Venus Jewelers                    | 5,675   |                 |
| 16  | Proposed Redevelopment Space      | 55,250  |                 |
| 17  | Stop & Shop                       | 74,000  |                 |
| 18  | Chase Bank                        | 3,000   |                 |
| 19  | New McDonald's Pad Site Now Open! | 3,000   |                 |