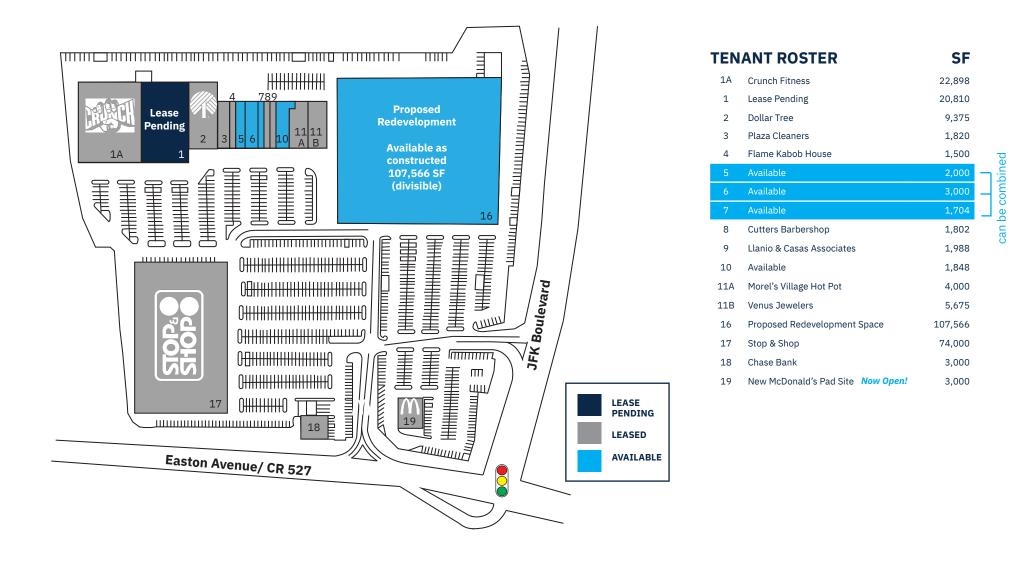

### **Available Spaces**

1,848 SF 1,704 SF; 2,000 SF; 3,000 SF [can be combined] 107,566 SF (divisible) former Kmart - *proposed redevelopment* 

#### **SITE PLAN**

940 EASTON AVENUE FRANKLIN TOWNSHIP, NJ 08873

#### **CONCEPTIONAL SITE PLAN**

| TEN | ANT ROSTER                        | SF      |                 |
|-----|-----------------------------------|---------|-----------------|
| 1A  | Crunch Fitness                    | 22,898  |                 |
| 1   | Lease Pending                     | 20,810  |                 |
| 2   | Dollar Tree                       | 9,375   |                 |
| 3   | Plaza Cleaners                    | 1,820   |                 |
| 4   | Flame Kabob House                 | 1,500   | ad              |
| 5   | Available                         | 2,000 - | ם. ב            |
| 6   | Available                         | 3,000   | can be combined |
| 7   | Available                         | 1,704   | ] ğ             |
| 8   | Cutters Barbershop                | 1,802   | an              |
| 9   | Llanio & Casas Associates         | 1,988   | 0               |
| 10  | Available                         | 1,848   |                 |
| 11A | Morel's Village Hot Pot           | 4,000   |                 |
| 11B | Venus Jewelers                    | 5,675   |                 |
| 16  | Proposed Redevelopment Space      | 55,250  |                 |
| 17  | Stop & Shop                       | 74,000  |                 |
| 18  | Chase Bank                        | 3,000   |                 |
| 19  | New McDonald's Pad Site Now Open! | 3,000   |                 |