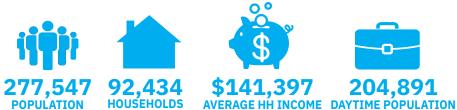

#### DEMOGRAPHICS

| 2010-2020 Census, 2024 Estimates             | 1 mile<br>radius | 3 mile<br>radius | 5 mile<br>radius |
|----------------------------------------------|------------------|------------------|------------------|
| Population                                   | 11,517           | 118,793          | 277,547          |
| Households                                   | 4,326            | 36,053           | 92,434           |
| Average Household Income                     | \$161,049        | \$128,309        | \$141,397        |
| Projected Average Household Income (2028)    | \$175,274        | \$141,630        | \$156,357        |
| Median Household Income                      | \$111,242        | \$102,460        | \$110,204        |
| Total Businesses                             | 353              | 4,564            | 11,189           |
| Total Employees                              | 3,129            | 67,408           | 162,112          |
| Daytime Population                           | 5,326            | 85,294           | 204,891          |
| Total Annual Household Expenditure           | \$429.12 M       | \$3.03 B         | \$8.35 B         |
| HH Income \$200K or more                     | 798              | 6,767            | 18,407           |
| College Degree + (Bachelor Degree or Higher) | 4,949            | 33,054           | 87,694           |