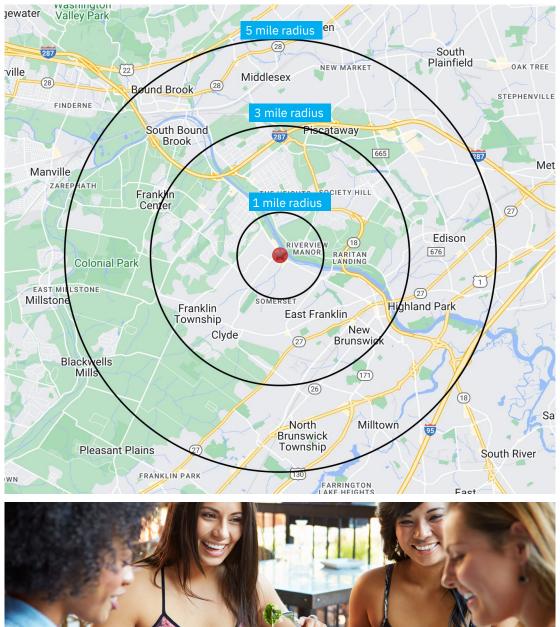

#### **Retailers**

Average Daily Traffic 35,971 Easton Avenue, CR 527 57,850 Interstate 287 9,739 JFK Boulevard

**Demographics** 5-mile radius

Source: sitesusa.com

940 EASTON AVENUE | FRANKLIN TOWNSHIP, NJ 08873

#### DEMOGRAPHICS

| 2010-2020 Census, 2024 Estimates             | 1 mile<br>radius | 3 mile<br>radius | 5 mile<br>radius |
|----------------------------------------------|------------------|------------------|------------------|
| Population                                   | 11,517           | 118,793          | 277,547          |
| Households                                   | 4,326            | 36,053           | 92,434           |
| Average Household Income                     | \$161,049        | \$128,309        | \$141,397        |
| Projected Average Household Income (2028)    | \$175,274        | \$141,630        | \$156,357        |
| Median Household Income                      | \$111,242        | \$102,460        | \$110,204        |
| Total Businesses                             | 353              | 4,564            | 11,189           |
| Total Employees                              | 3,129            | 67,408           | 162,112          |
| Daytime Population                           | 5,326            | 85,294           | 204,891          |
| Total Annual Household Expenditure           | \$429.12 M       | \$3.03 B         | \$8.35 B         |
| HH Income \$200K or more                     | 798              | 6,767            | 18,407           |
| College Degree + (Bachelor Degree or Higher) | 4,949            | 33,054           | 87,694           |