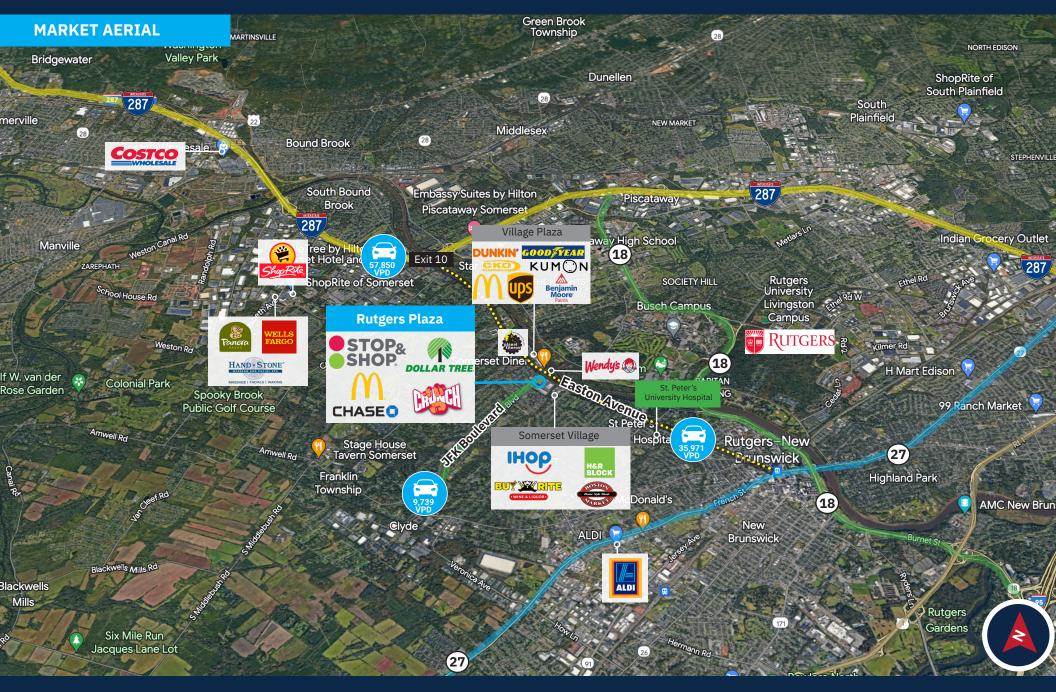

#### **Retailers**

Average Daily Traffic 35,971 Easton Avenue, CR 527 57,850 Interstate 287 9,739 JFK Boulevard

**Demographics** 5-mile radius

Source: sitesusa.com

940 EASTON AVENUE | FRANKLIN TOWNSHIP, NJ 08873