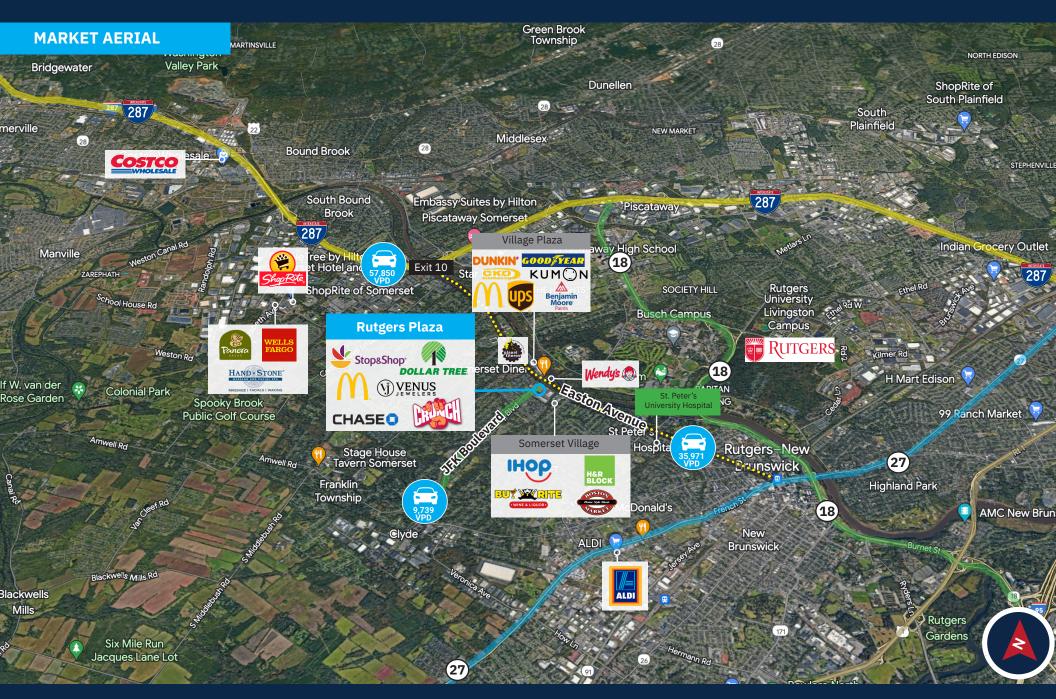

#### **Property Highlights**

267,613-square-foot center attracting 1.8 million visits per year\*

Anchor Tenant: High-performing Stop & Shop

High-visibility site on heavily trafficked Easton Avenue at JFK Boulevard

Immediate access from Interstate 287 Northbound (Exit 10)

Proximity to Rutgers University: Minutes from a campus with 69,000 students, a built-in customer base

Recent Leasing Activity: McDonald's – Now Open! Venus Jewelers – Newly

Expanded!

Exciting Leasing Momentum: Lease pending on former Kmart space Cobrokers: 5% commission up to 15K and 4% commission for 15,001 SF up to 40K

### **Average Daily Traffic**

35.971 Easton Avenue, CR 527 57.850 Interstate 287 9,739 JFK Boulevard

### **Demographics**

5-mile radius

277,547 **POPULATION** 

Source: sitesusa.com