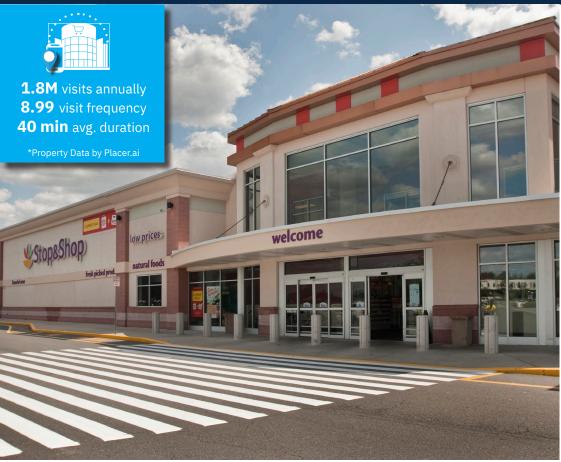

#### **Property Highlights**

267,613-square-foot center attracting 1.8 million visits per year\*

Anchor Tenant: High-performing Stop & Shop

High-visibility site on heavily trafficked Easton Avenue at JFK Boulevard

### **Average Daily Traffic**

35.971 Easton Avenue, CR 527 57.850 Interstate 287 9,739 JFK Boulevard

### **Demographics**

5-mile radius

277,547 **POPULATION** 

Source: sitesusa.com