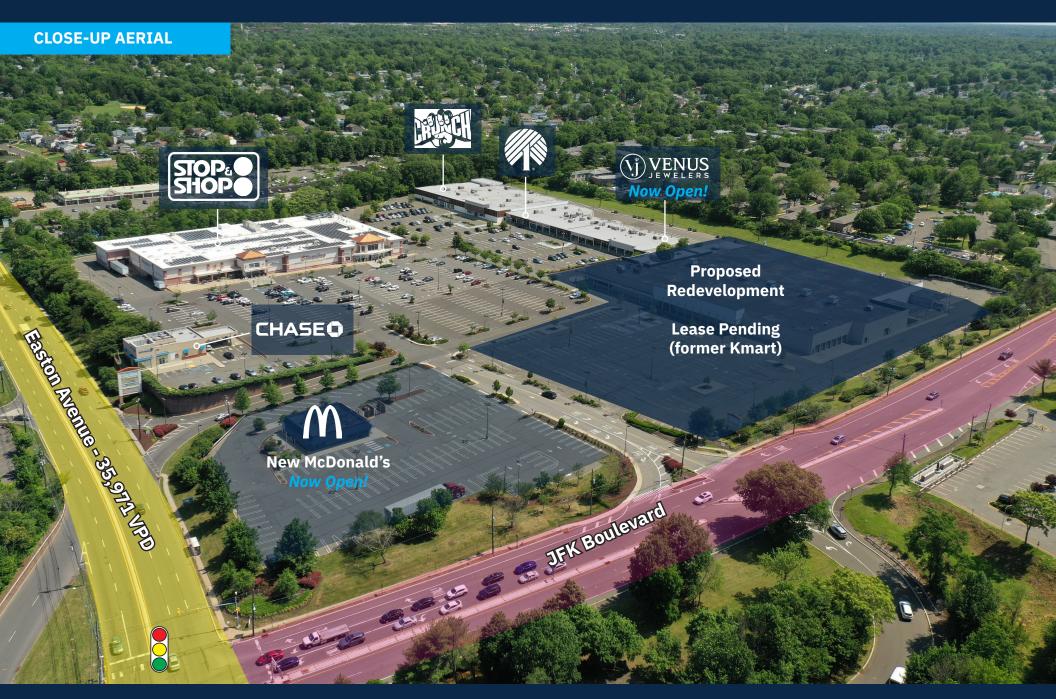

#### **Property Highlights**

267,613-square-foot center attracting 1.8 million visits per year\*

Anchor Tenant: High-performing Stop & Shop

High-visibility site on heavily trafficked Easton Avenue at JFK Boulevard

Immediate access from Interstate 287 Northbound (Exit 10)

Proximity to Rutgers University: Minutes from a campus with 69,000 students, a built-in customer base

Recent Leasing Activity: McDonald's – Now Open! Venus Jewelers – Newly

Expanded!

Exciting Leasing Momentum: Lease pending on former Kmart space Cobrokers: 5% commission up to 15K and 4% commission for 15,001 SF up to 40K

### **Average Daily Traffic**

35.971 Easton Avenue, CR 527 57.850 Interstate 287 9,739 JFK Boulevard