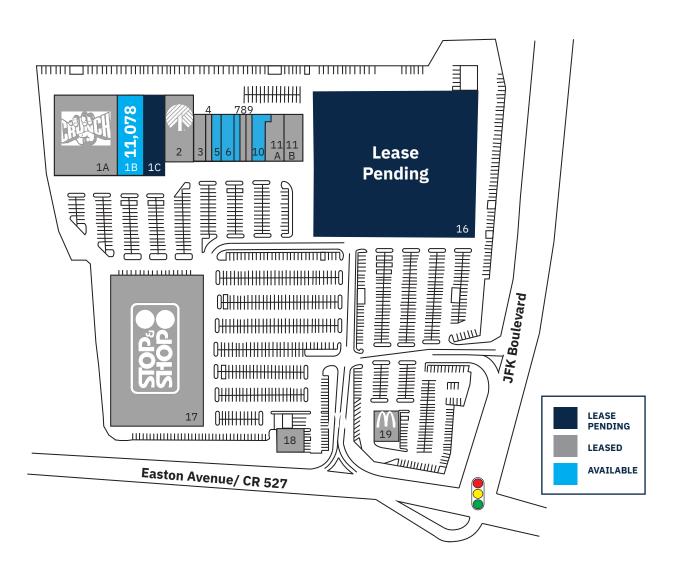

#### **Available Spaces**

1,704 SF; 2,647 SF; 3,000 SF [can be combined] 11,078 SF

## Rutgers Plaza

940 EASTON AVENUE | FRANKLIN TOWNSHIP, NJ 08873

**SITE PLAN** 

| TENANT ROSTER |                                    |         |  |  |
|---------------|------------------------------------|---------|--|--|
| 1A            | Crunch Fitness                     | 22,898  |  |  |
| 1B            | Available                          | 11,078  |  |  |
| 1C            | Lease Pending                      | 9,732   |  |  |
| 2             | Dollar Tree                        | 9,375   |  |  |
| 3             | Plaza Cleaners                     | 1,820   |  |  |
| 4             | Flame Kabob House                  | 1,500   |  |  |
| 5             | Available                          | 2,647   |  |  |
| 6             | Available                          | 3,000 — |  |  |
| 7             | Available                          | 1,704   |  |  |
| 8             | Cutters Barbershop                 | 1,802   |  |  |
| 9             | Llanio & Casas Associates          | 1,988   |  |  |
| 10            | Available                          | 1,848   |  |  |
| 11A           | Morel's Village Hot Pot            | 4,000   |  |  |
| 11B           | Venus Jewelers New Expanded Store! | 5,675   |  |  |
| 12-16         | Lease Pending                      | 107,566 |  |  |
| 17            | Stop & Shop                        | 74,171  |  |  |
| 18            | Chase Bank                         | 3,000   |  |  |
| 19            | New McDonald's Pad Site Now Open!  | 4,456   |  |  |

can be combined