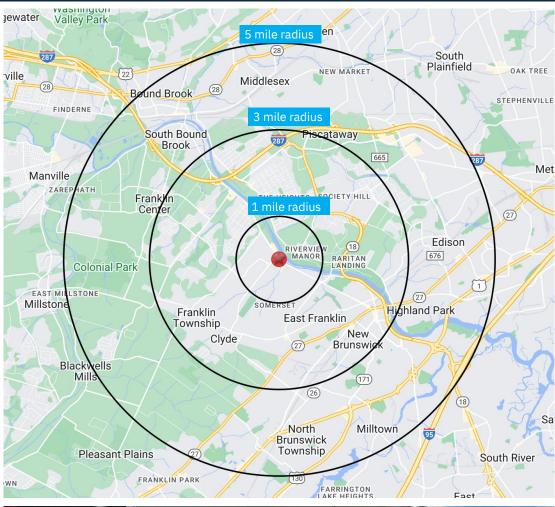

### **Demographics**

5-mile radius

277,547 **POPULATION** 

Source: sitesusa.com

### **DEMOGRAPHICS**

| 2010-2020 Census, 2024 Estimates             | 1 mile<br>radius | 3 mile<br>radius | 5 mile<br>radius |
|----------------------------------------------|------------------|------------------|------------------|
| Population                                   | 11,517           | 118,793          | 277,547          |
| Households                                   | 4,326            | 36,053           | 92,434           |
| Average Household Income                     | \$161,049        | \$128,309        | \$141,397        |
| Projected Average Household Income (2028)    | \$175,274        | \$141,630        | \$156,357        |
| Median Household Income                      | \$111,242        | \$102,460        | \$110,204        |
| Total Businesses                             | 353              | 4,564            | 11,189           |
| Total Employees                              | 3,129            | 67,408           | 162,112          |
| Daytime Population                           | 5,326            | 85,294           | 204,891          |
| Total Annual Household Expenditure           | \$429.12 M       | \$3.03 B         | \$8.35 B         |
| HH Income \$200K or more                     | 798              | 6,767            | 18,407           |
| College Degree + (Bachelor Degree or Higher) | 4,949            | 33,054           | 87,694           |