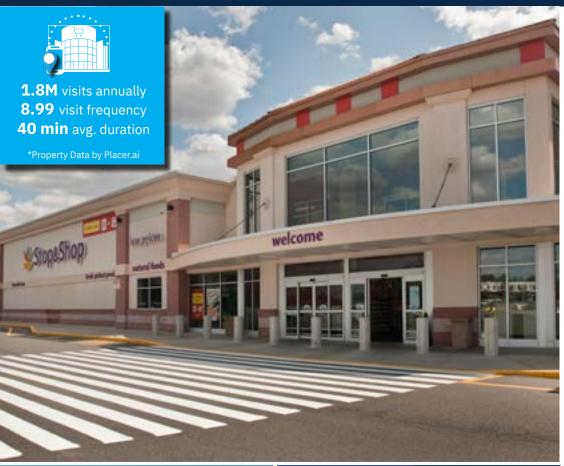

#### **Property Highlights**

- 267,613-square-foot center attracting 1.8 million visits per year\*
- Anchor Tenant: High-performing Stop & Shop
- High-visibility site on heavily trafficked Easton Avenue at JFK Boulevard
- Immediate access from Interstate 287 Northbound (Exit 10)
- Proximity to **Rutgers University:** Minutes from a campus with 69,000 students, a built-in customer base
- Recent Leasing Activity: McDonald's and Venus Jewelers in newly expanded space
- Exciting Leasing Momentum: Lease pending on former Kmart space
- $\bullet$  Cobrokers: 5% commission up to 15K and 4% commission for 15,001 SF up to 40K