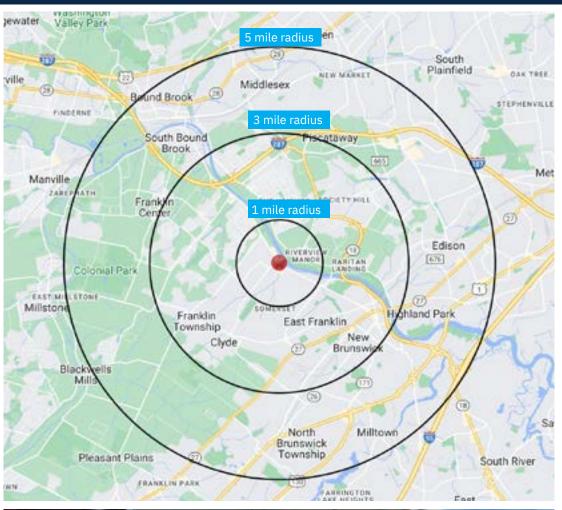

### **Demographics**

5-mile radius

277,547
POPULATION

**92,434**HOUSEHOLDS

**\$141,397** 

204,891

Source: sitesusa.com

940 EASTON AVENUE | FRANKLIN TOWNSHIP, NJ 08873

### **DEMOGRAPHICS**

| 1 mile<br>radius | 3 mile<br>radius                                                                 | 5 mile<br>radius                                                                                                                                                                                                                                                                                                                                                    |
|------------------|----------------------------------------------------------------------------------|---------------------------------------------------------------------------------------------------------------------------------------------------------------------------------------------------------------------------------------------------------------------------------------------------------------------------------------------------------------------|
| 11,517           | 118,793                                                                          | 277,547                                                                                                                                                                                                                                                                                                                                                             |
| 4,326            | 36,053                                                                           | 92,434                                                                                                                                                                                                                                                                                                                                                              |
| \$161,049        | \$128,309                                                                        | \$141,397                                                                                                                                                                                                                                                                                                                                                           |
| \$175,274        | \$141,630                                                                        | \$156,357                                                                                                                                                                                                                                                                                                                                                           |
| \$111,242        | \$102,460                                                                        | \$110,204                                                                                                                                                                                                                                                                                                                                                           |
| 353              | 4,564                                                                            | 11,189                                                                                                                                                                                                                                                                                                                                                              |
| 3,129            | 67,408                                                                           | 162,112                                                                                                                                                                                                                                                                                                                                                             |
| 5,326            | 85,294                                                                           | 204,891                                                                                                                                                                                                                                                                                                                                                             |
| \$429.12 M       | \$3.03 B                                                                         | \$8.35 B                                                                                                                                                                                                                                                                                                                                                            |
| 798              | 6,767                                                                            | 18,407                                                                                                                                                                                                                                                                                                                                                              |
| 4,949            | 33,054                                                                           | 87,694                                                                                                                                                                                                                                                                                                                                                              |
|                  | radius 11,517 4,326 \$161,049 \$175,274 \$111,242 353 3,129 5,326 \$429,12 M 798 | radius         radius           11,517         118,793           4,326         36,053           \$161,049         \$128,309           \$175,274         \$141,630           \$111,242         \$102,460           353         4,564           3,129         67,408           5,326         85,294           \$429.12 M         \$3.03 B           798         6,767 |