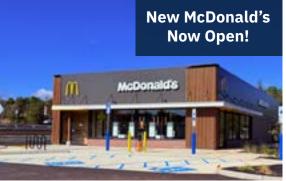

#### **Property Highlights**

- 267,613-square-foot center attracting 1.8 million visits per year\*
- Anchor Tenant: High-performing Stop & Shop
- High-visibility site on heavily trafficked Easton Avenue at JFK Boulevard
- Immediate access from Interstate 287 Northbound (Exit 10)
- Proximity to **Rutgers University:** Minutes from a campus with 69,000 students, a built-in customer base
- Recent Leasing Activity: McDonald's and Venus Jewelers in newly expanded space
- Exciting Leasing Momentum: Lease pending on former Kmart space
- $\bullet$  Cobrokers: 5% commission up to 15K and 4% commission for 15,001 SF up to 40K

**SITE PLAN** 

| TENA  | SF                        |           |         |
|-------|---------------------------|-----------|---------|
| 1A    | Crunch Fitness            |           | 22,898  |
|       | Available                 |           | 20,810  |
| 2     | Dollar Tree               |           | 9,375   |
| 3     | Plaza Cleaners            |           | 1,820   |
| 4     | Flame Kabob House         |           | 1,500   |
| 5     | Available                 |           | 2,000   |
| 6     | Available                 |           | 3,000 - |
| 7     | Available                 |           | 1,704   |
| 8     | Cutters Barbershop        |           | 1,802   |
| 9     | Llanio & Casas Associates |           | 1,988   |
| 10    | Available                 |           | 1,848   |
| 11A   | Morel's Village Hot Pot   |           | 4,000   |
| 11B   | Venus Jewelers            |           | 5,675   |
| 12-16 | Lease Pending             |           | 107,566 |
| 17    | Stop & Shop               |           | 74,171  |
| 18    | Chase Bank                |           | 3,000   |
| 19    | New McDonald's Pad Site   | Now Open! | 4,456   |
|       |                           |           |         |