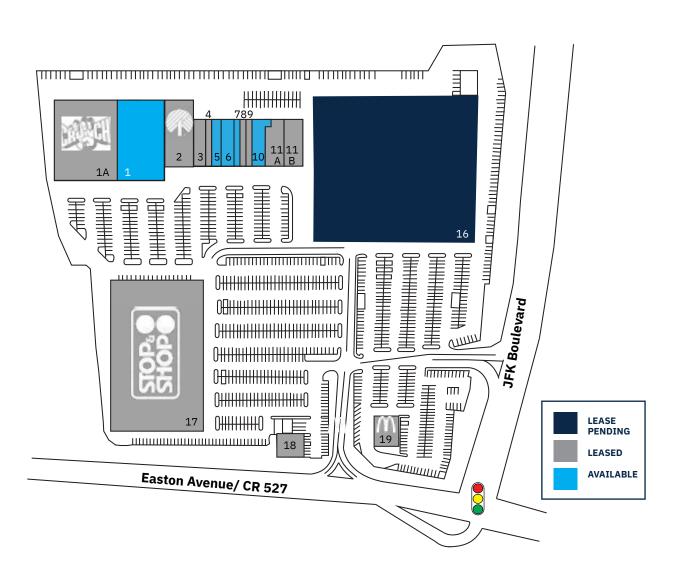

### **Available Spaces**

1.848 SF

1,704 SF; 2,000 SF; 3,000 SF [can be combined] 20,810 SF

**SITE PLAN** 

| TENA  | SF                        |           |         |
|-------|---------------------------|-----------|---------|
| 1A    | Crunch Fitness            |           | 22,898  |
|       | Available                 |           | 20,810  |
| 2     | Dollar Tree               |           | 9,375   |
| 3     | Plaza Cleaners            |           | 1,820   |
| 4     | Flame Kabob House         |           | 1,500   |
| 5     | Available                 |           | 2,000   |
| 6     | Available                 |           | 3,000 - |
| 7     | Available                 |           | 1,704   |
| 8     | Cutters Barbershop        |           | 1,802   |
| 9     | Llanio & Casas Associates |           | 1,988   |
| 10    | Available                 |           | 1,848   |
| 11A   | Morel's Village Hot Pot   |           | 4,000   |
| 11B   | Venus Jewelers            |           | 5,675   |
| 12-16 | Lease Pending             |           | 107,566 |
| 17    | Stop & Shop               |           | 74,171  |
| 18    | Chase Bank                |           | 3,000   |
| 19    | New McDonald's Pad Site   | Now Open! | 4,456   |
|       |                           |           |         |

can be combined

940 EASTON AVENUE | FRANKLIN TOWNSHIP, NJ 08873