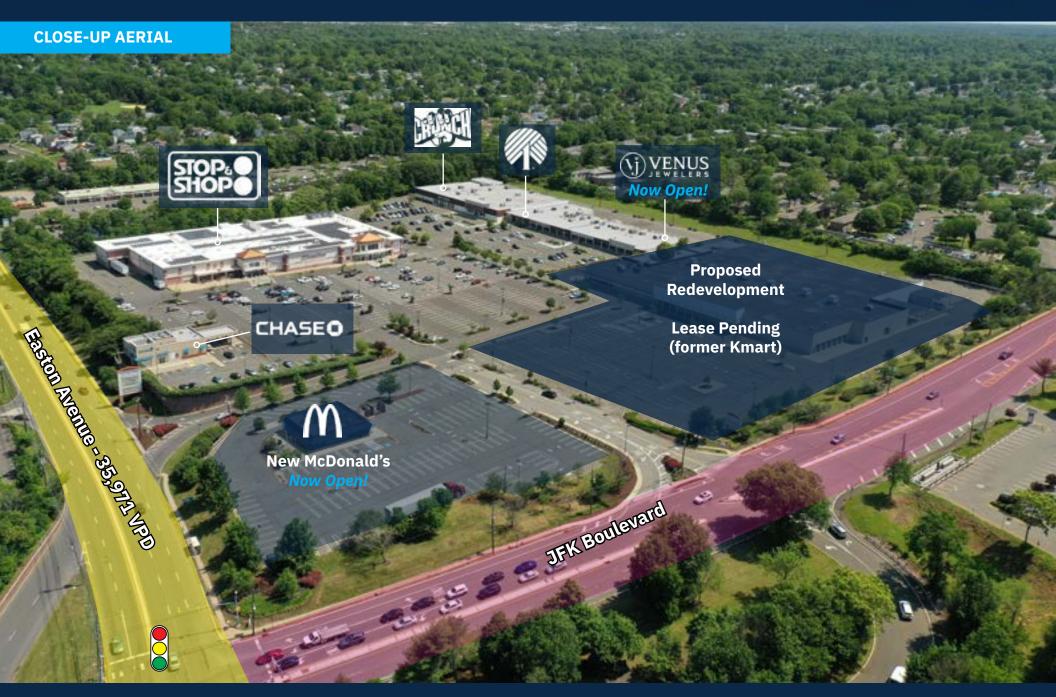

#### **Property Highlights**

- 267,613-square-foot center attracting 1.8 million visits per year\*
- Anchor Tenant: High-performing Stop & Shop
- High-visibility site on heavily trafficked Easton Avenue at JFK Boulevard
- Immediate access from Interstate 287 Northbound (Exit 10)
- Proximity to **Rutgers University:** Minutes from a campus with 69,000 students, a built-in customer base
- Recent Leasing Activity: McDonald's and Venus Jewelers in newly expanded space
- Exciting Leasing Momentum: Lease pending on former Kmart space
- $\bullet$  Cobrokers: 5% commission up to 15K and 4% commission for 15,001 SF up to 40K

### **Average Daily Traffic**

**35,971** Easton Avenue, CR 527 **57,850** Interstate 287 **9,739** JFK Boulevard

**SITE PLAN** 

| TENA  | SF                        |           |         |
|-------|---------------------------|-----------|---------|
| 1A    | Crunch Fitness            |           | 22,898  |
|       | Available                 |           | 20,810  |
| 2     | Dollar Tree               |           | 9,375   |
| 3     | Plaza Cleaners            |           | 1,820   |
| 4     | Flame Kabob House         |           | 1,500   |
| 5     | Available                 |           | 2,000   |
| 6     | Available                 |           | 3,000 - |
| 7     | Available                 |           | 1,704   |
| 8     | Cutters Barbershop        |           | 1,802   |
| 9     | Llanio & Casas Associates |           | 1,988   |
| 10    | Available                 |           | 1,848   |
| 11A   | Morel's Village Hot Pot   |           | 4,000   |
| 11B   | Venus Jewelers            |           | 5,675   |
| 12-16 | Lease Pending             |           | 107,566 |
| 17    | Stop & Shop               |           | 74,171  |
| 18    | Chase Bank                |           | 3,000   |
| 19    | New McDonald's Pad Site   | Now Open! | 4,456   |
|       |                           |           |         |