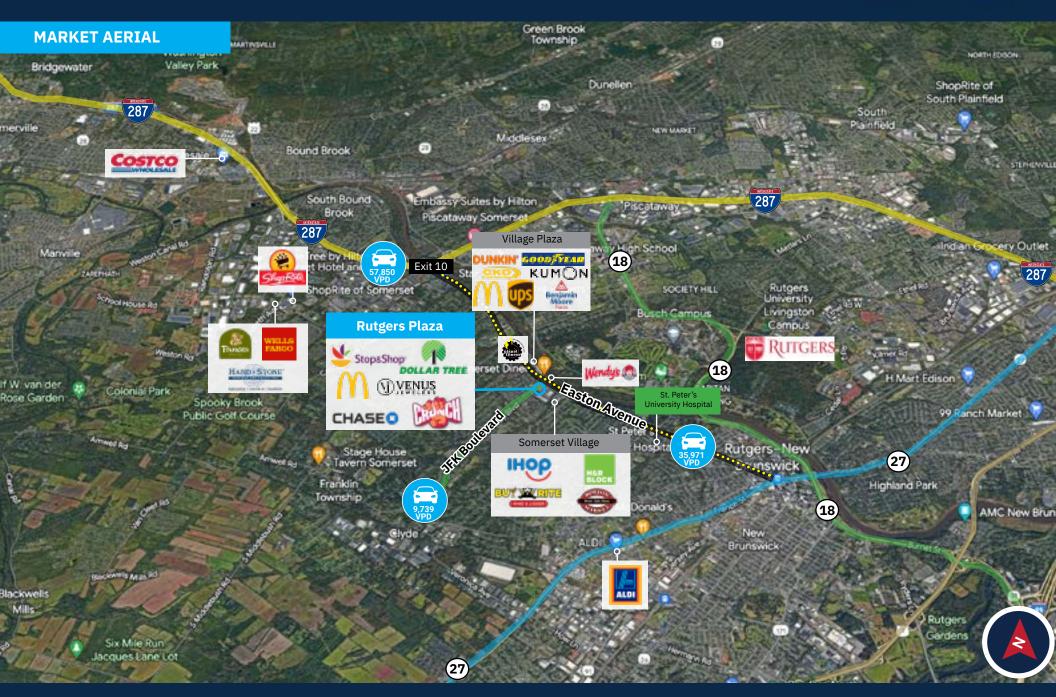

#### **Property Highlights**

- 267,613-square-foot center attracting 1.8 million visits per year\*
- Anchor Tenant: High-performing Stop & Shop
- High-visibility site on heavily trafficked Easton Avenue at JFK Boulevard
- Immediate access from Interstate 287 Northbound (Exit 10)
- Proximity to **Rutgers University:** Minutes from a campus with 69,000 students, a built-in customer base
- Recent Leasing Activity: McDonald's and Venus Jewelers in newly expanded space
- Exciting Leasing Momentum: Lease pending on former Kmart space
- $\bullet$  Cobrokers: 5% commission up to 15K and 4% commission for 15,001 SF up to 40K

### **Average Daily Traffic**

**35,971** Easton Avenue, CR 527 **57,850** Interstate 287 **9,739** JFK Boulevard