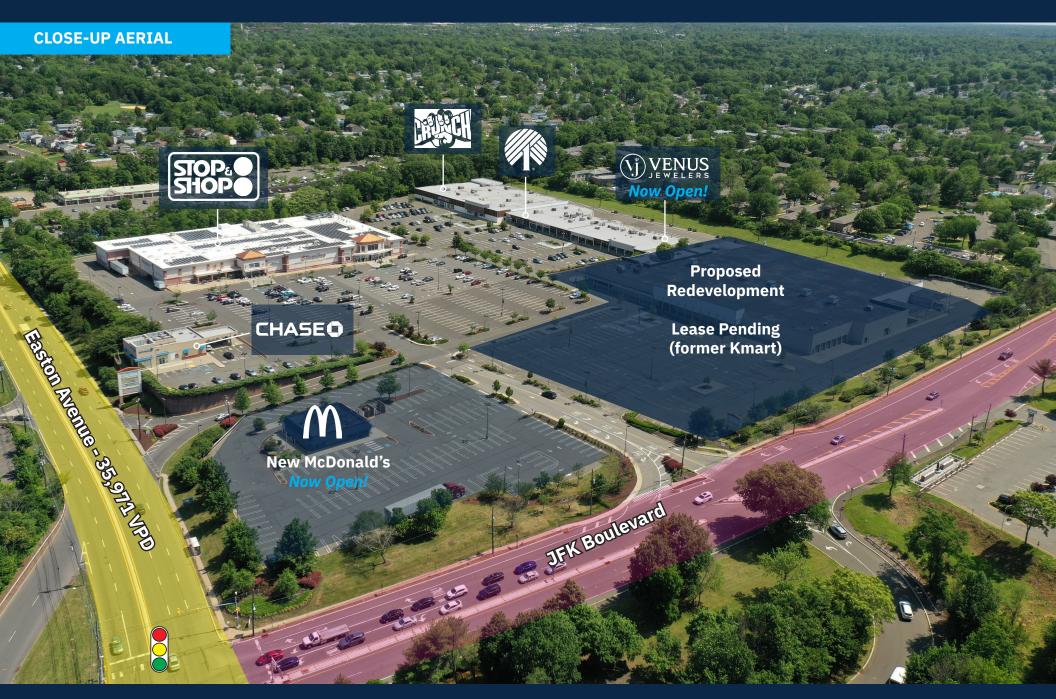

### **Property Highlights**

- 267,613-square-foot center attracting 1.8 million visits per year\*
- Anchor Tenant: High-performing Stop & Shop
- High-visibility site on heavily trafficked Easton Avenue at JFK Boulevard
- Immediate access from Interstate 287 Northbound (Exit 10)
- Proximity to **Rutgers University:** Minutes from a campus with 69,000 students, a built-in customer base
- Recent Leasing Activity: McDonald's and Venus Jewelers in newly expanded space
- Exciting Leasing Momentum: Lease pending on former Kmart space & Office Depot
- $\bullet$  Cobrokers: 5% commission up to 15K and 4% commission for 15,001 SF up to 40K

**SITE PLAN** 

| TENANT ROSTER SF |                                   |         |  |  |  |
|------------------|-----------------------------------|---------|--|--|--|
| IENA             | MIRUSIER                          | SF      |  |  |  |
| 1A               | Crunch Fitness                    | 22,898  |  |  |  |
| 1                | New Tenant Coming Soon - TBA      | 20,810  |  |  |  |
| 2                | Dollar Tree                       | 9,375   |  |  |  |
| 3                | Plaza Cleaners                    | 1,820   |  |  |  |
| 4                | Flame Kabob House                 | 1,500   |  |  |  |
| 5                | Available                         | 2,000   |  |  |  |
| 6                | Available                         | 3,000 – |  |  |  |
| 7                | Available                         | 1,704   |  |  |  |
| 8                | Cutters Barbershop                | 1,802   |  |  |  |
| 9                | Llanio & Casas Associates         | 1,988   |  |  |  |
| 10               | Available                         | 1,848   |  |  |  |
| 11A              | Morel's Village Hot Pot           | 4,000   |  |  |  |
| 11B              | Venus Jewelers                    | 5,675   |  |  |  |
| 12-16            | Lease Pending                     | 107,566 |  |  |  |
| 17               | Stop & Shop                       | 74,171  |  |  |  |
| 18               | Chase Bank                        | 3,000   |  |  |  |
| 19               | New McDonald's Pad Site Now Open! | 4,456   |  |  |  |
|                  |                                   |         |  |  |  |