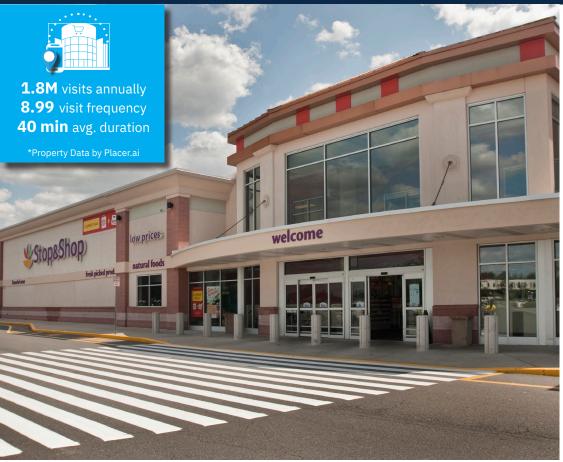

### **Property Highlights**

- 267,613-square-foot center attracting 1.8 million visits per year\*
- Anchor Tenant: High-performing Stop & Shop
- High-visibility site on heavily trafficked Easton Avenue at JFK Boulevard
- Immediate access from Interstate 287 Northbound (Exit 10)
- Proximity to **Rutgers University:** Minutes from a campus with 69,000 students, a built-in customer base
- Recent Leasing Activity: McDonald's and Venus Jewelers in newly expanded space
- Exciting Leasing Momentum: Lease pending on former Kmart space & Office Depot
- $\bullet$  Cobrokers: 5% commission up to 15K and 4% commission for 15,001 SF up to 40K