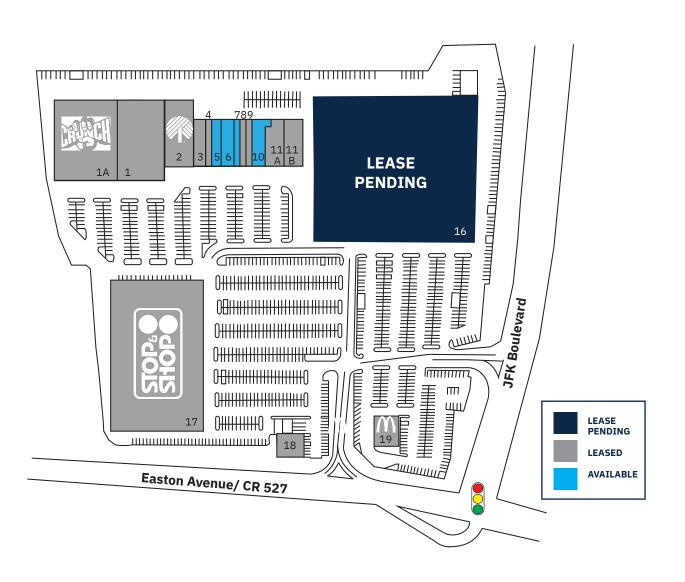

**SITE PLAN** 

| TENANT ROSTER SF |                                   |         |  |  |  |
|------------------|-----------------------------------|---------|--|--|--|
| IENA             | MIRUSIER                          | SF      |  |  |  |
| 1A               | Crunch Fitness                    | 22,898  |  |  |  |
| 1                | New Tenant Coming Soon - TBA      | 20,810  |  |  |  |
| 2                | Dollar Tree                       | 9,375   |  |  |  |
| 3                | Plaza Cleaners                    | 1,820   |  |  |  |
| 4                | Flame Kabob House                 | 1,500   |  |  |  |
| 5                | Available                         | 2,000   |  |  |  |
| 6                | Available                         | 3,000 – |  |  |  |
| 7                | Available                         | 1,704   |  |  |  |
| 8                | Cutters Barbershop                | 1,802   |  |  |  |
| 9                | Llanio & Casas Associates         | 1,988   |  |  |  |
| 10               | Available                         | 1,848   |  |  |  |
| 11A              | Morel's Village Hot Pot           | 4,000   |  |  |  |
| 11B              | Venus Jewelers                    | 5,675   |  |  |  |
| 12-16            | Lease Pending                     | 107,566 |  |  |  |
| 17               | Stop & Shop                       | 74,171  |  |  |  |
| 18               | Chase Bank                        | 3,000   |  |  |  |
| 19               | New McDonald's Pad Site Now Open! | 4,456   |  |  |  |
|                  |                                   |         |  |  |  |