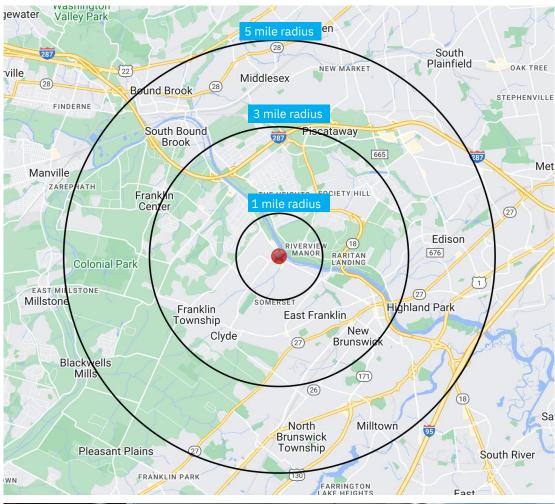

### **Demographics**

5-mile radius

277,547
POPULATION

**92,434** HOUSEHOLDS

\$141,397

204,891
DAYTIME POPULATION

Source: sitesusa.com

940 EASTON AVENUE | FRANKLIN TOWNSHIP, NJ 08873

### **DEMOGRAPHICS**

| 2010-2020 Census, 2024 Estimates             | 1 mile<br>radius | 3 mile<br>radius | 5 mile<br>radius |
|----------------------------------------------|------------------|------------------|------------------|
| Population                                   | 11,517           | 118,793          | 277,547          |
| Households                                   | 4,326            | 36,053           | 92,434           |
| Average Household Income                     | \$161,049        | \$128,309        | \$141,397        |
| Projected Average Household Income (2028)    | \$175,274        | \$141,630        | \$156,357        |
| Median Household Income                      | \$111,242        | \$102,460        | \$110,204        |
| Total Businesses                             | 353              | 4,564            | 11,189           |
| Total Employees                              | 3,129            | 67,408           | 162,112          |
| Daytime Population                           | 5,326            | 85,294           | 204,891          |
| Total Annual Household Expenditure           | \$429.12 M       | \$3.03 B         | \$8.35 B         |
| HH Income \$200K or more                     | 798              | 6,767            | 18,407           |
| College Degree + (Bachelor Degree or Higher) | 4,949            | 33,054           | 87,694           |