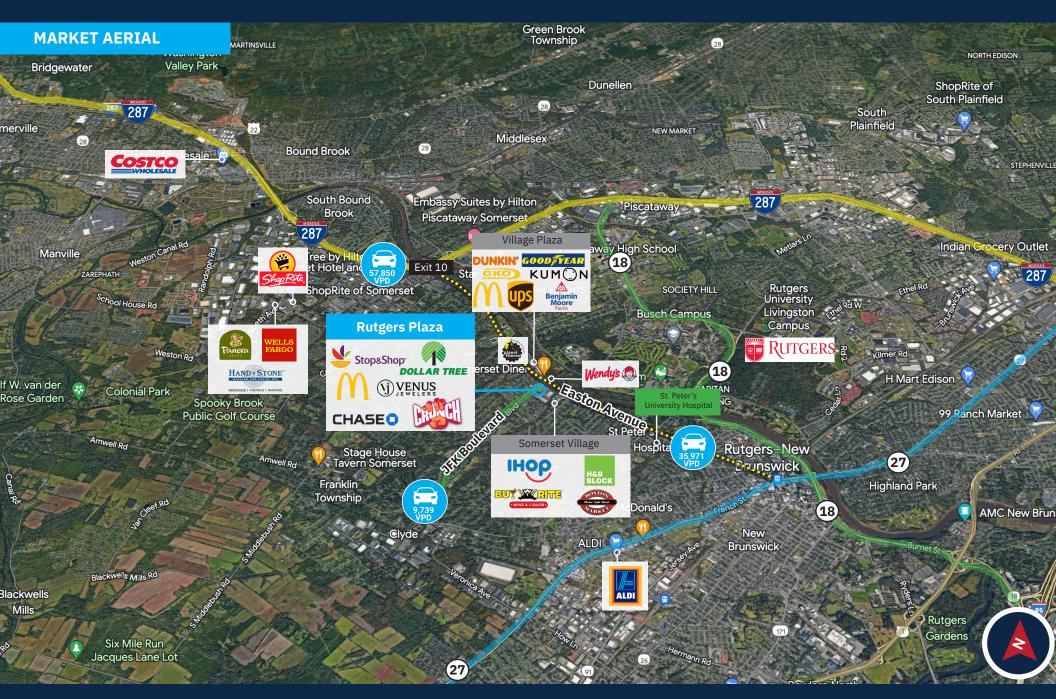

### **Property Highlights**

- 267,613-square-foot center attracting 1.8 million visits per year\*
- Anchor Tenant: High-performing Stop & Shop
- High-visibility site on heavily trafficked Easton Avenue at JFK Boulevard
- Immediate access from Interstate 287 Northbound (Exit 10)
- Proximity to **Rutgers University:** Minutes from a campus with 69,000 students, a built-in customer base
- Recent Leasing Activity: McDonald's and Venus Jewelers in newly expanded space
- Exciting Leasing Momentum: Lease pending on former Kmart space & Office Depot
- $\bullet$  Cobrokers: 5% commission up to 15K and 4% commission for 15,001 SF up to 40K

### **Average Daily Traffic**

**35,971** Easton Avenue, CR 527 **57,850** Interstate 287 **9,739** JFK Boulevard