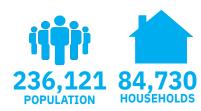

### **Demographics**

3-mile radius

114,467
AYTIME POPULATION

Source: sitesusa.com

### **DEMOGRAPHICS**

| 2010-2020 Census, 2024 Estimates             | 1 mile<br>radius | 3 mile<br>radius | 5 mile<br>radius |
|----------------------------------------------|------------------|------------------|------------------|
| Population                                   | 18,177           | 236,121          | 601,415          |
| Households                                   | 6,447            | 84,730           | 217,777          |
| Average Household Income                     | \$162,560        | \$132,123        | \$133,476        |
| Projected Average Household Income (2028)    | \$182,186        | \$146,327        | \$148,027        |
| Median Household Income                      | \$118,304        | \$100,644        | \$99,873         |
| Total Businesses                             | 688              | 9,187            | 23,053           |
| Total Employees                              | 8,183            | 87,807           | 206,718          |
| Daytime Population                           | 10,121           | 114,467          | 283,055          |
| Total Annual Household Expenditure           | \$650.66 M       | \$7.3 B          | \$18.94 B        |
| HH Income \$200K or more                     | 1,419            | 13,984           | 38,169           |
| College Degree + (Bachelor Degree or Higher) | 5,686            | 56,820           | 145,826          |