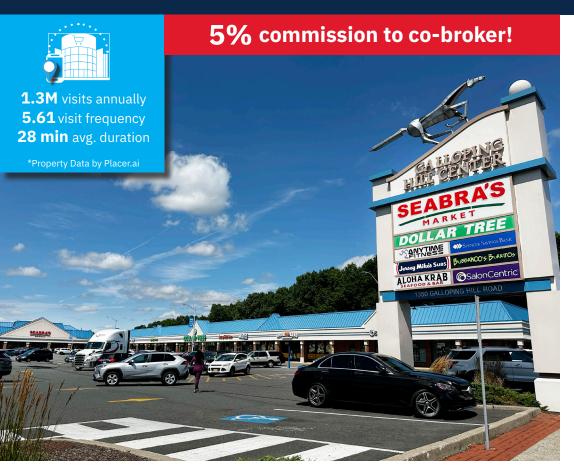

### Galloping Hill Center

1350 GALLOPING HILL ROAD UNION, NJ 07083

### **Property Highlights**

- 1.3M Annual Visits Galloping Hill Center has experienced a +14.5% YoY increase in foot traffic, driven by exciting new retailers.
- Strategically positioned on **Galloping Hill Road**, less than half a mile from the Garden State Parkway.
- Serves 236,121 residents within a 3-mile radius.
- Strong Daytime Traffic Home to 114,467 employees
- Less than 3 miles from Route 22
- Close to major national retailers, including Walmart, Target, HomeGoods, TJ Maxx, and Home Depot, increasing customer draw.
- Adjacent to the future Northeast Science and Technology (NEST) Center, a 100-acre life sciences and biotech hub on the former Merck campus

Broker Incentive - 5% commission to co-brokers (up to 10 years)