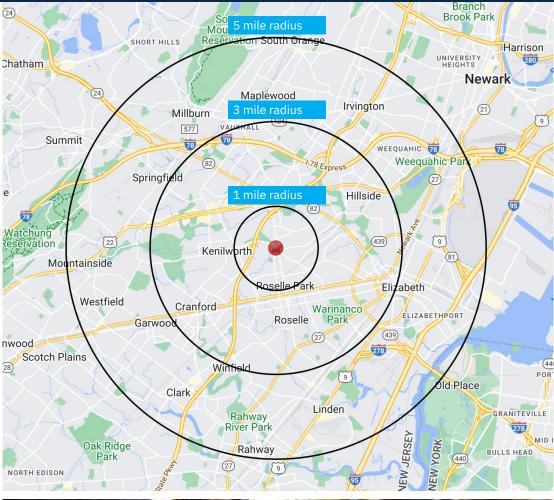

### **Demographics**

3-mile radius

114,467
AYTIME POPULATION

Source: sitesusa.com

### **DEMOGRAPHICS**

| 2010-2020 Census, 2024 Estimates             | 1 mile<br>radius | 3 mile<br>radius | 5 mile<br>radius |
|----------------------------------------------|------------------|------------------|------------------|
| Population                                   | 18,177           | 236,121          | 601,415          |
| Households                                   | 6,447            | 84,730           | 217,777          |
| Average Household Income                     | \$162,560        | \$132,123        | \$133,476        |
| Projected Average Household Income (2028)    | \$182,186        | \$146,327        | \$148,027        |
| Median Household Income                      | \$118,304        | \$100,644        | \$99,873         |
| Total Businesses                             | 688              | 9,187            | 23,053           |
| Total Employees                              | 8,183            | 87,807           | 206,718          |
| Daytime Population                           | 10,121           | 114,467          | 283,055          |
| Total Annual Household Expenditure           | \$650.66 M       | \$7.3 B          | \$18.94 B        |
| HH Income \$200K or more                     | 1,419            | 13,984           | 38,169           |
| College Degree + (Bachelor Degree or Higher) | 5,686            | 56,820           | 145,826          |