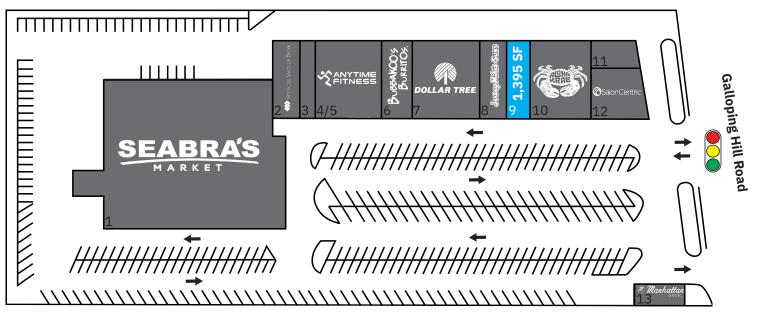

## Galloping Hill Center 1350 GALLOPING HILL ROAD | UNION, NJ 07083

LEVII

**SITE PLAN** 

| ENA | NT ROSTER            | SF     |
|-----|----------------------|--------|
| 1   | Seabra's Supermarket | 30,861 |
| 2   | Spencer Savings Bank | 3,825  |
| 3   | HealthBest Cafe      | 1,400  |
| 4/5 | Anytime Fitness      | 7,090  |
| 6   | Bubbakoo's Burritos  | 1,890  |
| 7   | Dollar Tree          | 7,625  |
| 8   | Jersey Mike's Subs   | 1,800  |
| 9   | Available            | 1,395  |
| 10  | Aloha Krab Cajun     | 5,500  |
| 11  | Top Nails            | 650    |
| 12  | Salon Centric        | 4,162  |
| 13  | Manhattan Bagel      | 1,400  |