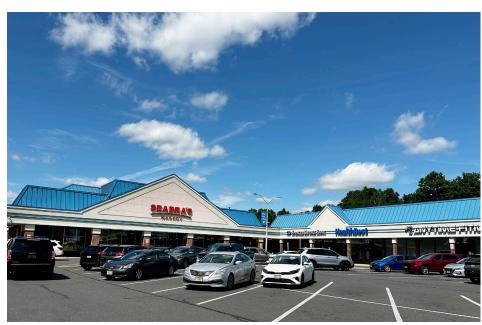

LATION

Source: sitesusa.com

## Galloping Hill Center 1350 GALLOPING HILL ROAD | UNION, NJ 07083

LEVII

**SITE PLAN** 



| ENA | NT ROSTER            | SF     |
|-----|----------------------|--------|
| 1   | Seabra's Supermarket | 30,861 |
| 2   | Spencer Savings Bank | 3,825  |
| 3   | HealthBest Cafe      | 1,400  |
| 4/5 | Anytime Fitness      | 7,090  |
| 6   | Bubbakoo's Burritos  | 1,890  |
| 7   | Dollar Tree          | 7,625  |
| 8   | Jersey Mike's Subs   | 1,800  |
| 9   | Available            | 1,395  |
| 10  | Aloha Krab Cajun     | 5,500  |
| 11  | Top Nails            | 650    |
| 12  | Salon Centric        | 4,162  |
| 13  | Manhattan Bagel      | 1,400  |

**Walton Avenue** 



# Galloping Hill Center 1350 GALLOPING HILL ROAD | UNION, NJ 07083



### **PHOTO GALLERY**









## **Galloping Hill Center**

1350 GALLOPING HILL ROAD | UNION, NJ 07083



### **DEMOGRAPHICS**

| 2010-2020 Census, 2024 Estimates             | 1 mile<br>radius | 3 mile<br>radius | 5 mile<br>radius |
|----------------------------------------------|------------------|------------------|------------------|
| Population                                   | 18,177           | 236,121          | 601,415          |
| Households                                   | 6,447            | 84,730           | 217,777          |
| Average Household Income                     | \$162,560        | \$132,123        | \$133,476        |
| Projected Average Household Income (2028)    | \$182,186        | \$146,327        | \$148,027        |
| Median Household Income                      | \$118,304