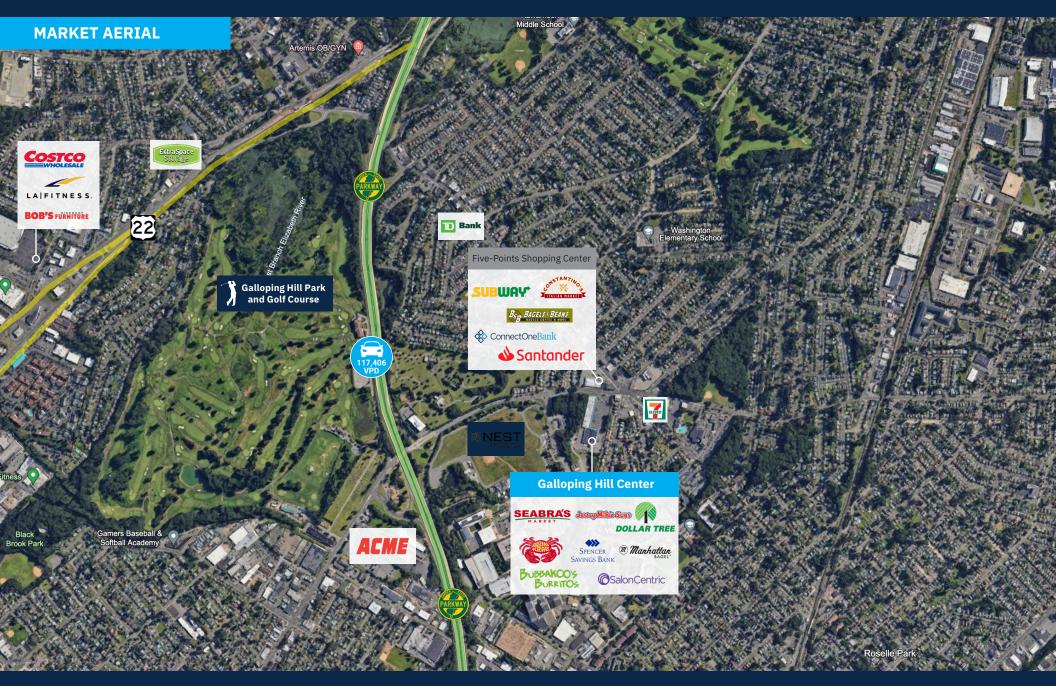

### **Property Highlights**

- 1.3M Annual Visits Galloping Hill Center has experienced a +14.5% YoY increase in foot traffic, driven by exciting new retailers.
- Strategically positioned on **Galloping Hill Road**, less than half a mile from the Garden State Parkway.
- Serves 236,121 residents within a 3-mile radius.
- Strong Daytime Traffic Home to 114,467 employees
- Less than 3 miles from Route 22
- Close to major national retailers, including Walmart, Target, HomeGoods, TJ Maxx, and Home Depot, increasing customer draw.
- Adjacent to the future Northeast Science and Technology (NEST) Center, a 100-acre life sciences and biotech hub on the former Merck campus

### **Average Daily Traffic**

17,955 Galloping Hill Rd 12,825 Chestnut Street

## Galloping Hill Center 1350 GALLOPING HILL ROAD | UNION, NJ 07083

LEVII

**SITE PLAN** 

| ENA | NT ROSTER            | SF     |
|-----|----------------------|--------|
| 1   | Seabra's Supermarket | 30,861 |
| 2   | Spencer Savings Bank | 3,825  |
| 3   | HealthBest Cafe      | 1,400  |
| 4/5 | Anytime Fitness      | 7,090  |
| 6   | Bubbakoo's Burritos  | 1,890  |
| 7   | Dollar Tree          | 7,625  |
| 8   | Jersey Mike's Subs   | 1,800  |
| 9   | Available            | 1,395  |
| 10  | Aloha Krab Cajun     | 5,500  |
| 11  | Top Nails            | 650    |
| 12  | Salon Centric        | 4,162  |
| 13  | Manhattan Bagel      | 1,400  |