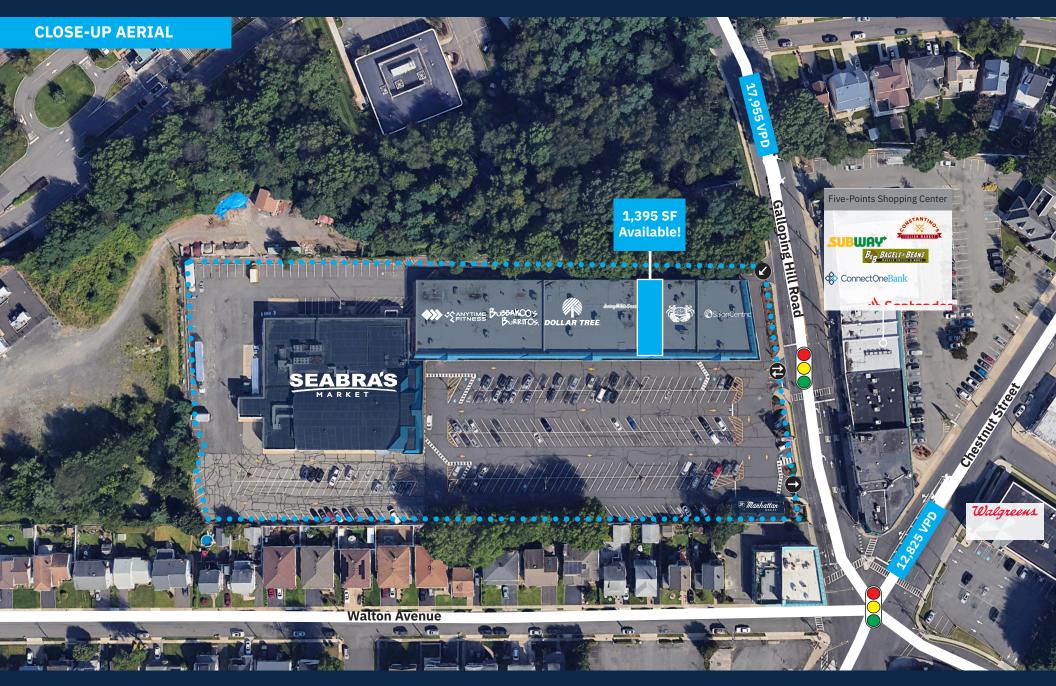

### **Available Space**

1.395 SF

### **Average Daily Traffic**

17,955 Galloping Hill Rd 12,825 Chestnut Street

## Galloping Hill Center 1350 GALLOPING HILL ROAD | UNION, NJ 07083

LEVII

**SITE PLAN** 

| ENA | NT ROSTER            | SF     |
|-----|----------------------|--------|
| 1   | Seabra's Supermarket | 30,861 |
| 2   | Spencer Savings Bank | 3,825  |
| 3   | HealthBest Cafe      | 1,400  |
| 4/5 | Anytime Fitness      | 7,090  |
| 6   | Bubbakoo's Burritos  | 1,890  |
| 7   | Dollar Tree          | 7,625  |
| 8   | Jersey Mike's Subs   | 1,800  |
| 9   | Available            | 1,395  |
| 10  | Aloha Krab Cajun     | 5,500  |
| 11  | Top Nails            | 650    |
| 12  | Salon Centric        | 4,162  |
| 13  | Manhattan Bagel      | 1,400  |

**Walton Avenue** 