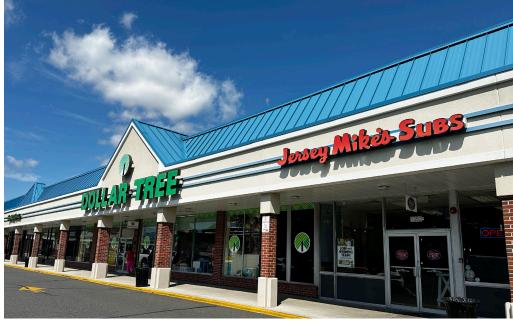

Source: sitesusa.com

## Galloping Hill Center 1350 GALLOPING HILL ROAD | UNION, NJ 07083

LEVII

**SITE PLAN** 



| ENA | NT ROSTER            | SF     |
|-----|----------------------|--------|
| 1   | Seabra's Supermarket | 30,861 |
| 2   | Spencer Savings Bank | 3,825  |
| 3   | HealthBest Cafe      | 1,400  |
| 4/5 | Anytime Fitness      | 7,090  |
| 6   | Bubbakoo's Burritos  | 1,890  |
| 7   | Dollar Tree          | 7,625  |
| 8   | Jersey Mike's Subs   | 1,800  |
| 9   | Available            | 1,395  |
| 10  | Aloha Krab Cajun     | 5,500  |
| 11  | Top Nails            | 650    |
| 12  | Salon Centric        | 4,162  |
| 13  | Manhattan Bagel      | 1,400  |

**Walton Avenue** 



# Galloping Hill Center 1350 GALLOPING HILL ROAD | UNION, NJ 07083



### **PHOTO GALLERY**









## **Galloping Hill Center**

1350 GALLOPING HILL ROAD | UNION, NJ 07083



### **DEMOGRAPHICS**

| 2010-2020 Census, 2024 Estimates             | 1 mile<br>radius | 3 mile<br>radius | 5 mile<br>radius |
|----------------------------------------------|------------------|------------------|------------------|
| Population                                   | 18,177           | 236,121          | 601,415          |
| Households                                   | 6,447            | 84,730           | 217,777          |
| Average Household Income                     | \$162,560        | \$132,123        | \$133,476        |
| Projected Average Household Income (2028)    | \$182,186        | \$146,327        | \$148,027        |
| Median Household Income                      | \$118,304