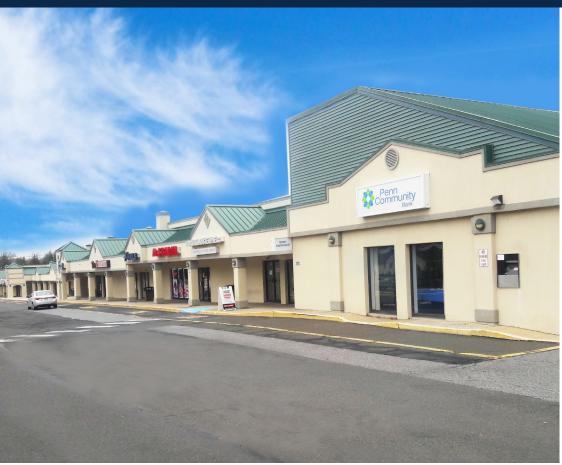

#### **Property Highlights**

- A 43,550-square-foot neighborhood center featuring necessity-focused businesses. including medical-retail, restaurants, and service-oriented tenants, providing convenience for the community and nearby school districts.
- Centre Plaza is strategically located at the signalized intersection of Galloway Road and Route 513, ensuring high visibility and easy access.
- The tenant mix at the center has been transformed, with exciting additions like the School of Dance, a new barbershop, a martial arts studio, and a Middle Eastern restaurant. The existing pub has also been renovated and is now under new ownership.
- Pizza Twist is coming soon!
- Other notable tenants at Centre Plaza include LabCorp, El Limon Mexican Taqueria, Penn Community Bank, and Team Sports Zone.
- Situated in Bensalem Township, the largest municipality in Bucks County and the ninth largest in Pennsylvania, Centre Plaza benefits from a total population of 62,707.
- The center also serves the needs of nearby 9 school districts, with a combined enrollment of 6,255 students.
- Levin takes pride in partnering with small businesses, local "mom n' pop shops," and franchisees to create a thriving and dynamic center.

2127-2197 GALLOWAY ROAD | BENSALEM, PA 19020