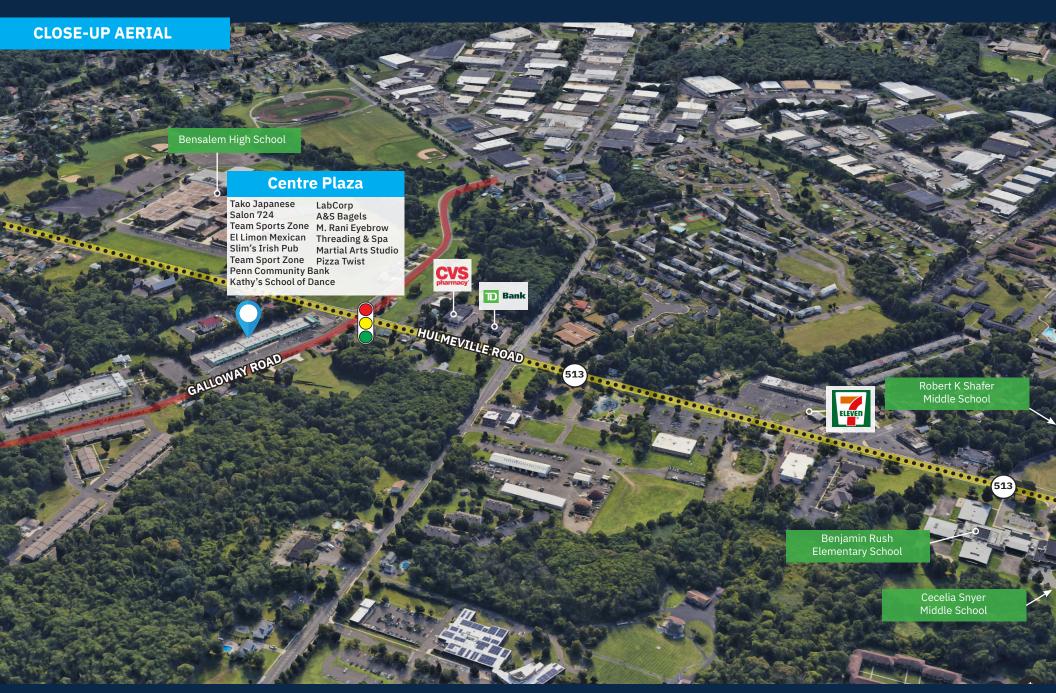

#### **Property Highlights**

- A 43,550-square-foot neighborhood center featuring necessity-focused businesses. including medical-retail, restaurants, and service-oriented tenants, providing convenience for the community and nearby school districts.
- Centre Plaza is strategically located at the signalized intersection of Galloway Road and Route 513, ensuring high visibility and easy access.
- The tenant mix at the center has been transformed, with exciting additions like the School of Dance, a new barbershop, a martial arts studio, and a Middle Eastern restaurant. The existing pub has also been renovated and is now under new ownership.
- Pizza Twist is coming soon!
- Other notable tenants at Centre Plaza include LabCorp, El Limon Mexican Taqueria, Penn Community Bank, and Team Sports Zone.
- Situated in Bensalem Township, the largest municipality in Bucks County and the ninth largest in Pennsylvania, Centre Plaza benefits from a total population of 62,707.
- The center also serves the needs of nearby 9 school districts, with a combined enrollment of 6,255 students.
- Levin takes pride in partnering with small businesses, local "mom n' pop shops," and franchisees to create a thriving and dynamic center.

### **Average Daily Traffic**

11,017 Galloway Road 24,829 Hulmeville Road /Route 513