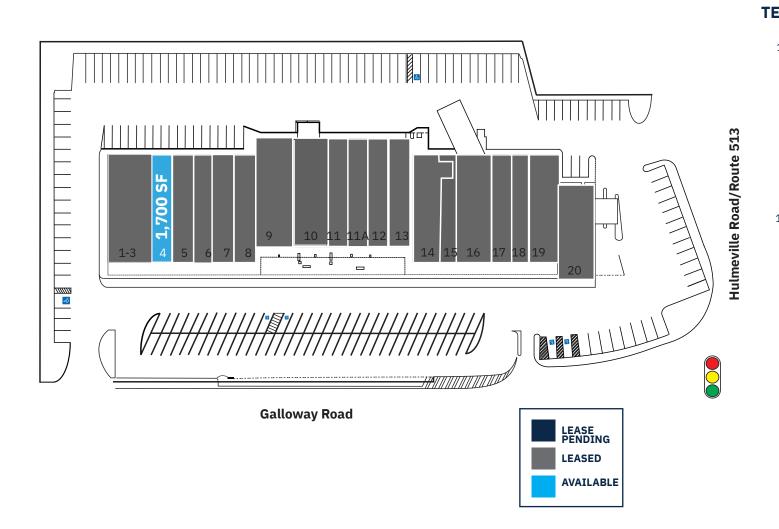

### **Available Space**

1,700 SF

# **Demographics** 3-mile radius

\$116,427

2127-2197 GALLOWAY ROAD | BENSALEM, PA 19020

**SITE PLAN** 

| ENA | SF                              |       |
|-----|---------------------------------|-------|
| 1-3 | Slim's Irish Pub                | 5,100 |
| 4   | Available                       | 1,700 |
| 5   | Planned Parenthood              | 1,700 |
| 6   | LabCorp                         | 1,700 |
| 7   | El Limon Mexican Taqueria       | 1,700 |
| 8   | Pizza Twist                     | 1,700 |
| 9   | Martial Arts Studio             | 3,400 |
| 10  | The Great Indian Kitchen        | 3,400 |
| 11  | Barbershop                      | 1,700 |
| 11A | Team Sport Zone                 | 1,700 |
| 12  | Kathy's School of Dance         | 1,700 |
| 13  | M. Rani Eyebrow Threading & Spa | 1,700 |
| 14  | Salon 724                       | 2,300 |
| 15  | MK Traders Inc.                 | 1,100 |
| 16  | Tako Japanese                   | 3,400 |
| 17  | Star Nails                      | 1,700 |
| 18  | A&S Bagels                      | 1,700 |
| 19  | Orthopedic Office               | 3,400 |
| 20  | Penn Community Bank             | 2,750 |