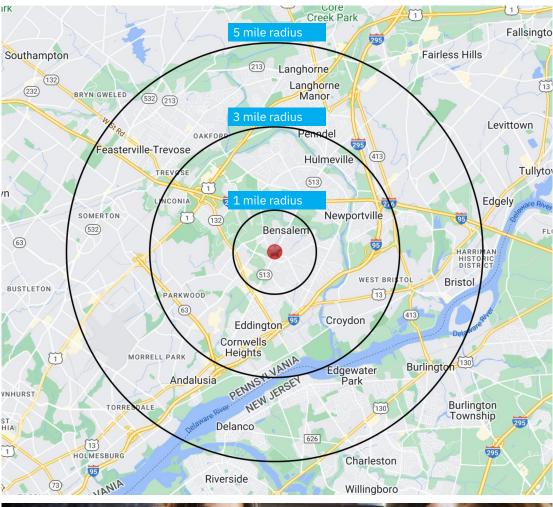

#### **DEMOGRAPHICS**

| 2010-2020 Census, 2024 Estimates             | 1 mile<br>radius | 3 mile<br>radius | 5 mile<br>radius |
|----------------------------------------------|------------------|------------------|------------------|
| Population                                   | 9,678            | 98,208           | 266,898          |
| Households                                   | 3,751            | 38,354           | 104,148          |
| Average Household Income                     | \$110,771        | \$116,427        | \$118,354        |
| Projected Average Household Income (2028)    | \$127,982        | \$128,168        | \$133,258        |
| Median Household Income                      | \$70,056         | \$66,383         | \$67,861         |
| Total Businesses                             | 558              | 3,854            | 10,467           |
| Total Employees                              | 5,532            | 45,529           | 118,648          |
| Daytime Population                           | 6,786            | 59,835           | 154,969          |
| Total Annual Household Expenditure           | \$278.26 M       | \$2.99 B         | \$8.26 B         |
| HH Income \$200K or more                     | 494              | 5,021            | 13,036           |
| College Degree + (Bachelor Degree or Higher) | 2,422            | 21,423           | 60,366           |