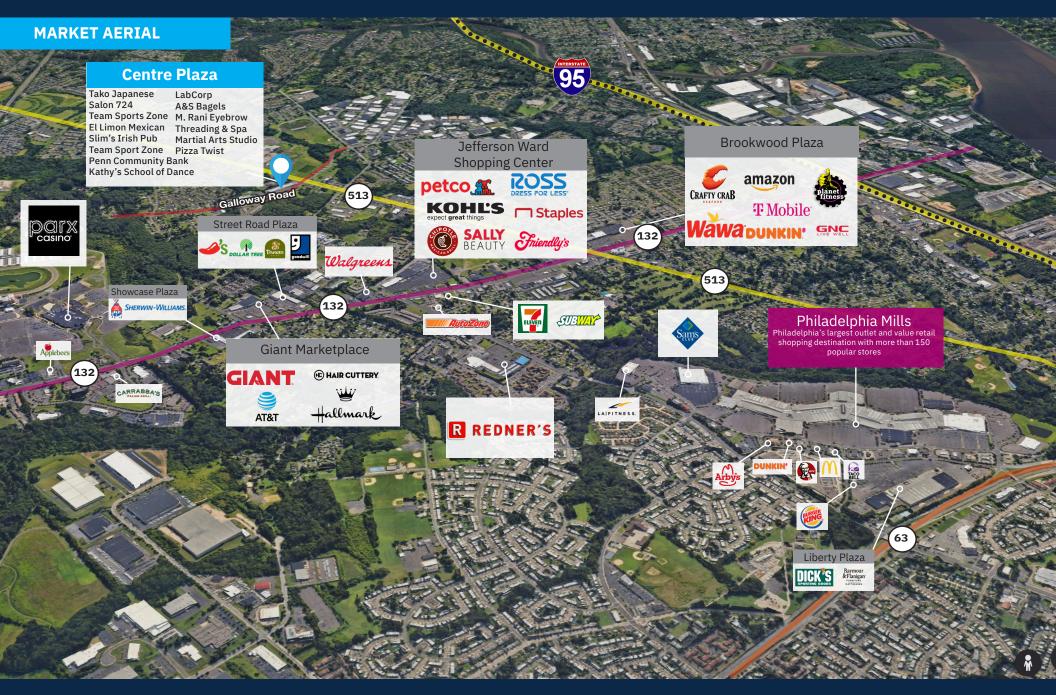

\$66,383         | \$67,861         |
| Total Businesses                             | 558              | 3,854            | 10,467           |
| Total Employees                              | 5,532            | 45,529           | 118,648          |
| Daytime Population                           | 6,786            | 59,835           | 154,969          |
| Total Annual Household Expenditure           | \$278.26 M       | \$2.99 B         | \$8.26 B         |
| HH Income \$200K or more                     | 494              | 5,021            | 13,036           |
| College Degree + (Bachelor Degree or Higher) | 2,422            | 21,423           | 60,366           |

Source: sitesusa.com







2127-2197 GALLOWAY ROAD | BENSALEM, PA 19020





2127-2197 GALLOWAY ROAD BENSALEM, PA 19020





### **CONTACT EXCLUSIVE AGENT**

#### **FRED YOUNKIN**

**Leasing Representative t.** 908.226.5288 **m.** 484.612.2532

fyounkin@levinmgt.com



### **Main Office**

975 US Highway 22 North Plainfield, NJ 07060 800.488.0768

levinmgt.com | 70 YEARS