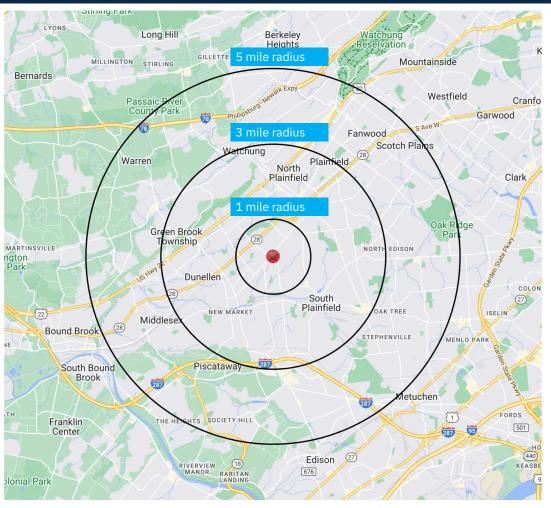

## **Demographics** 3-mile radius

Source: sitesusa.com

### **DEMOGRAPHICS**

| 2010-2020 Census, 2024 Estimates             | 1 mile<br>radius | 3 mile<br>radius | 5 mile<br>radius |
|----------------------------------------------|------------------|------------------|------------------|
| Population                                   | 26,217           | 139,935          | 273,244          |
| Households                                   | 7,658            | 46,312           | 92,017           |
| Average Household Income                     | \$118,727        | \$126,825        | \$166,977        |
| Projected Average Household Income (2029)    | \$121,730        | \$127,888        | \$169,940        |
| Median Household Income                      | \$94,455         | \$103,049        | \$131,460        |
| Total Businesses                             | 412              | 4,540            | 10,789           |
| Total Employees                              | 2,549            | 41,369           | 130,377          |
| Daytime Population                           | 4,446            | 54,999           | 163,802          |
| Total Annual Household Expenditure           | \$609.71 M       | \$3.85 B         | \$9.5 B          |
| HH Income \$200K or more                     | 1,064            | 7,438            | 22,887           |
| College Degree + (Bachelor Degree or Higher) | 4,150            | 32,459           | 88,850           |