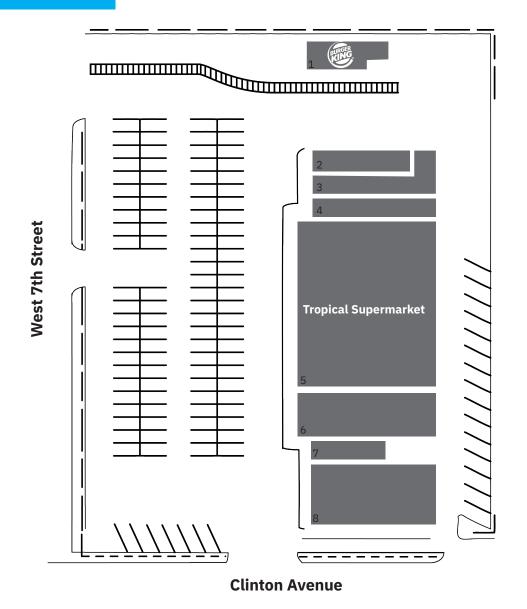

# **Clinton Corners**

1225 W 7TH STREET | SOUTH PLAINFIELD, NJ 07063

**SITE PLAN** 

|   | TENANT ROSTER        | SF     |
|---|----------------------|--------|
| 1 | Burger King          | 2,330  |
| 2 | Chinese Restaurant   | 1,400  |
| 3 | Modern Nails         | 1,794  |
| 4 | Laundromat           | 1,960  |
| 5 | Tropical Supermarket | 15,802 |
| 6 | Blue Habanero        | 2,145  |
| 7 | Pharmacy             | 900    |
| 8 | Beauty Supply        | 4,000  |